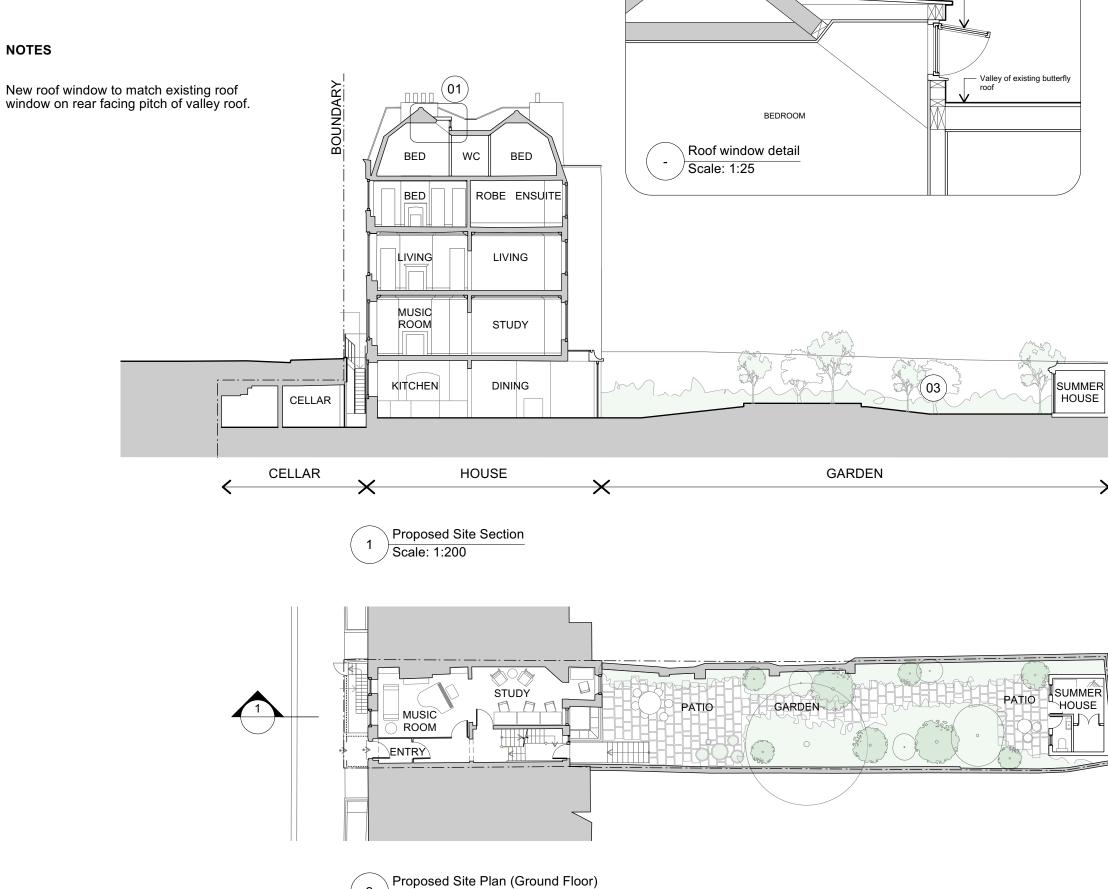

### NOTES

Remove, carefully restore and reuse existing timber floorboards where possible (01) (02) Repair damage to existing stair (03) Repair water damage to walls (04) Overhaul existing timber window frames and repair damaged panes (05) Reconfigure front room to create two bedrooms (06) Update bathroom and WC spaces (07) New skylight above bathroom (08) Existing 1960's skylight adapted to roof access hatch (09) Existing rotten roof access hatch filled, surrounding roof and ceiling made good Existing rooflight to WC (10)

#### Approved Site Plan & Section

| Drawn By<br>ZM    | Project ID 2309 |
|-------------------|-----------------|
| Reviewed By<br>GR | Scale 1:100     |

January 2024

5m

P 05

BOUNDARY