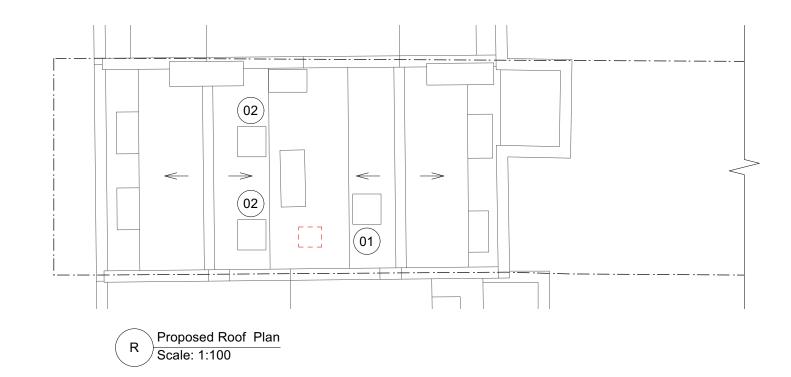

# PROPOSED

### NOTES

(01) Replace existing roof window over WC to match existing roof window (see photo)

- (02) New roof windows to bedrooms to match existing roof window (see photo)
- (03) Wall relocated

Existing roof window