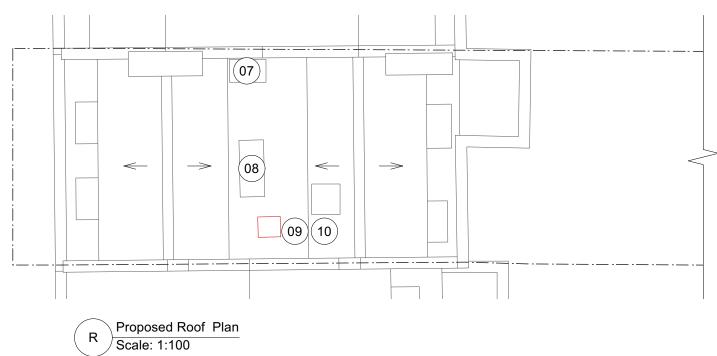

### NOTES

Remove, carefully restore and reuse existing timber floorboards where possible (01) (02) Repair damage to existing stair (03) Repair water damage to walls (04) Overhaul existing timber window frames and repair damaged panes (05) Reconfigure front room to create two bedrooms (06) Update bathroom and WC spaces (07) New skylight above bathroom (08) Existing 1960's skylight adapted to roof access hatch (09) Existing rotten roof access hatch filled, surrounding roof and ceiling made good Existing rooflight to WC (10)