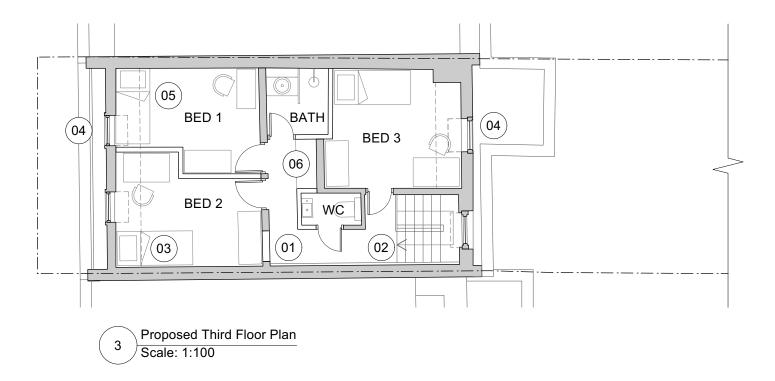

### NOTES

Remove, carefully restore and reuse existing timber floorboards where possible (01) (02) Repair damage to existing stair (03) Repair water damage to walls (04) Overhaul existing timber window frames and repair damaged panes (05) Reconfigure front room to create two bedrooms (06) Update bathroom and WC spaces (07) New skylight above bathroom (08) Existing 1960's skylight adapted to roof access hatch (09) Existing rotten roof access hatch filled, surrounding roof and ceiling made good Existing rooflight to WC (10)