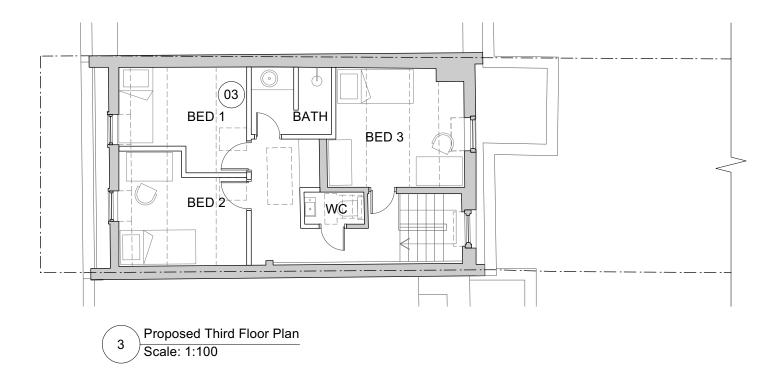

### NOTES

Remove, carefully restore and reuse existing timber floorboards where possible (01) (02) Repair damage to existing stair (03) Repair water damage to walls (04) Overhaul existing timber window frames and repair damaged panes (05) Reconfigure front room to create two bedrooms (06) Update bathroom and WC spaces (07) New skylight above bathroom (08) Existing 1960's skylight adapted to roof access hatch (09) Existing rotten roof access hatch filled, surrounding roof and ceiling made good Existing rooflight to WC (10)