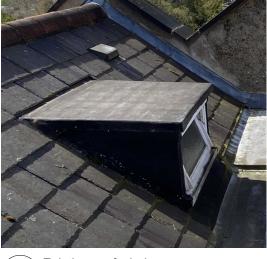

### NOTES

(01) Replace existing roof window over WC to match existing roof window (see photo)

- (02) New roof windows to bedrooms to match existing roof window (see photo)
- (03) Wall relocated

Existing roof window

#### Existing roof window

Existing slate tiled pitched roof

New top hung awning window designed to match existing roof window (see photo to right). Lead cladding flashed under roof slates and flat roof

BOUNDARY