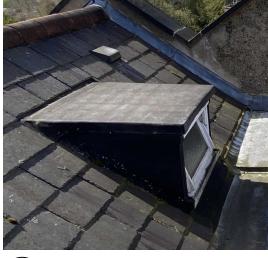

### NOTES

(01) Replace existing roof window over WC to match existing roof window (see photo)

- (02) New roof windows to bedrooms to match existing roof window (see photo)
- (03) Wall relocated

Existing roof window

#### Existing roof window

Existing slate tiled pitched roof

New top hung awning window designed to match existing roof window (see photo to right). Lead cladding flashed under roof slates and flat roof

BOUNDARY