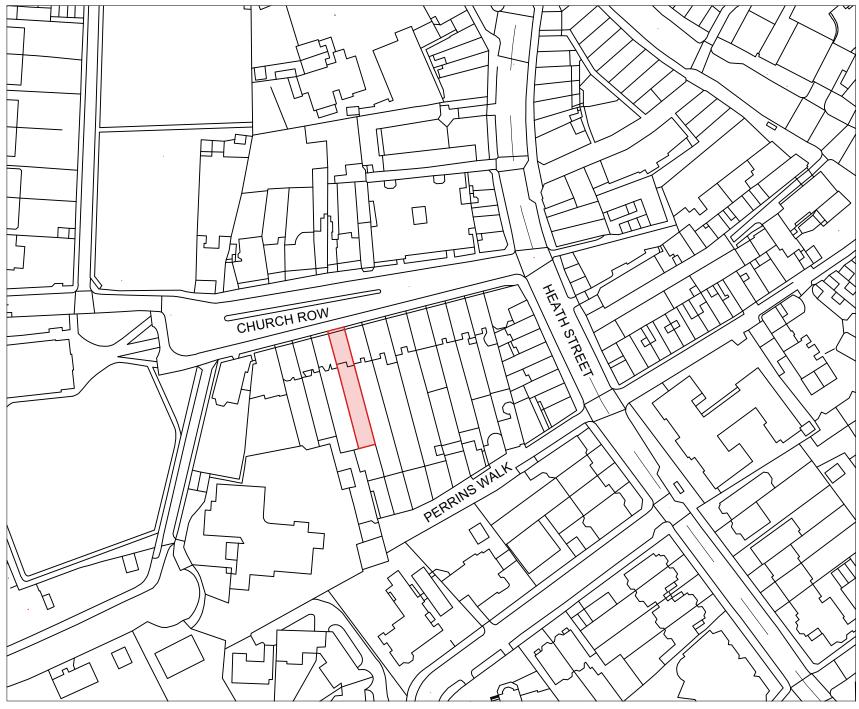

Site Plan 1 Scale: 1:1250 Ordnance Survey (AC0000851941)

| No.  | Date     | By | Revision Notes                    |  |
|------|----------|----|-----------------------------------|--|
| 01   | 28.06.24 | ZM | Submitted for Planning Permission |  |
| Note |          |    |                                   |  |

## Church Row

## Site Location Plan

| Drawn By    | Project ID |
|-------------|------------|
| ZM          | 2309       |
| Reviewed By | Scale      |
| GR          | 1:100      |
|             |            |

January 2024