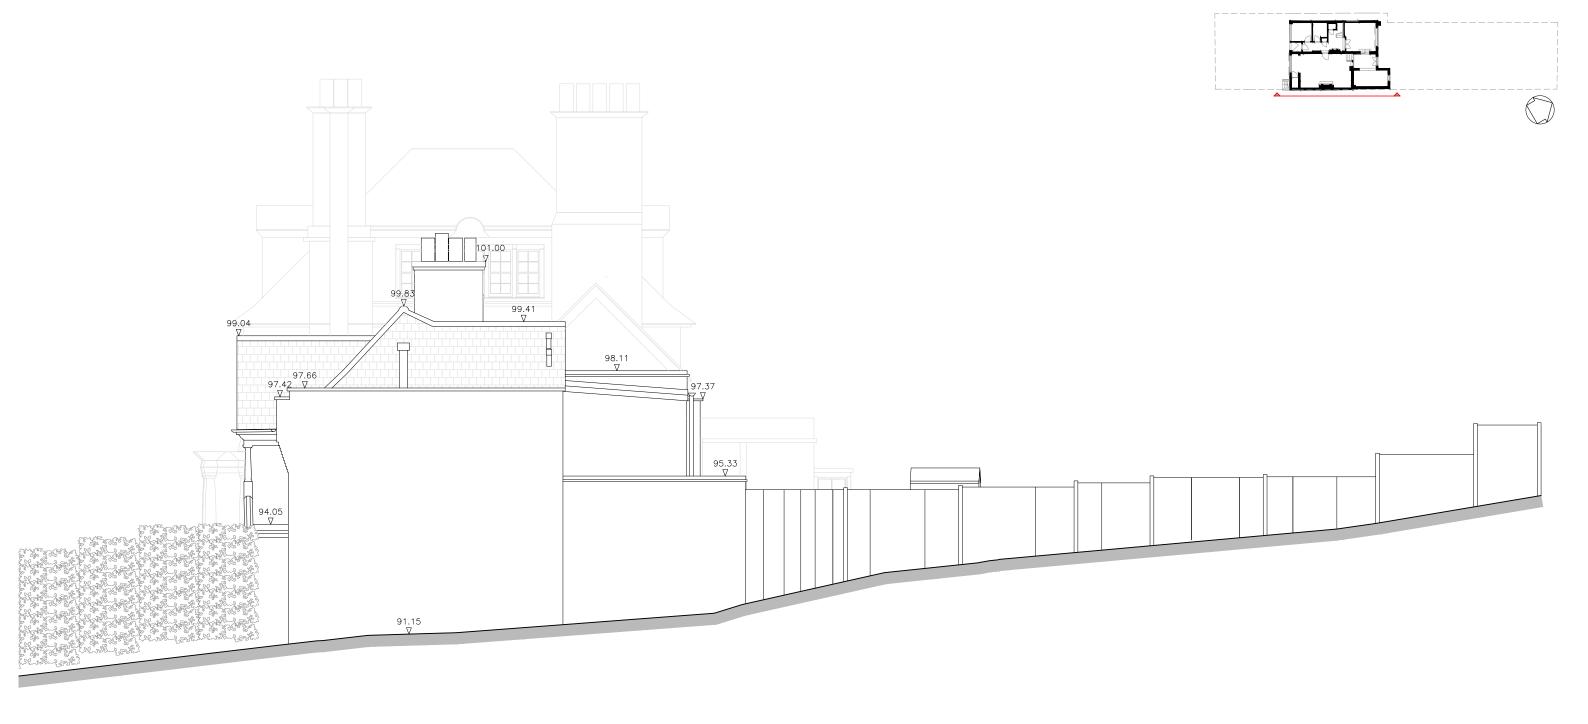

Project:

26A Ferncroft Avenue

NW3 7PH

Subject:

Existing South-East Elevation

Scale:

1:100 @ A3 Date: 28/11/22