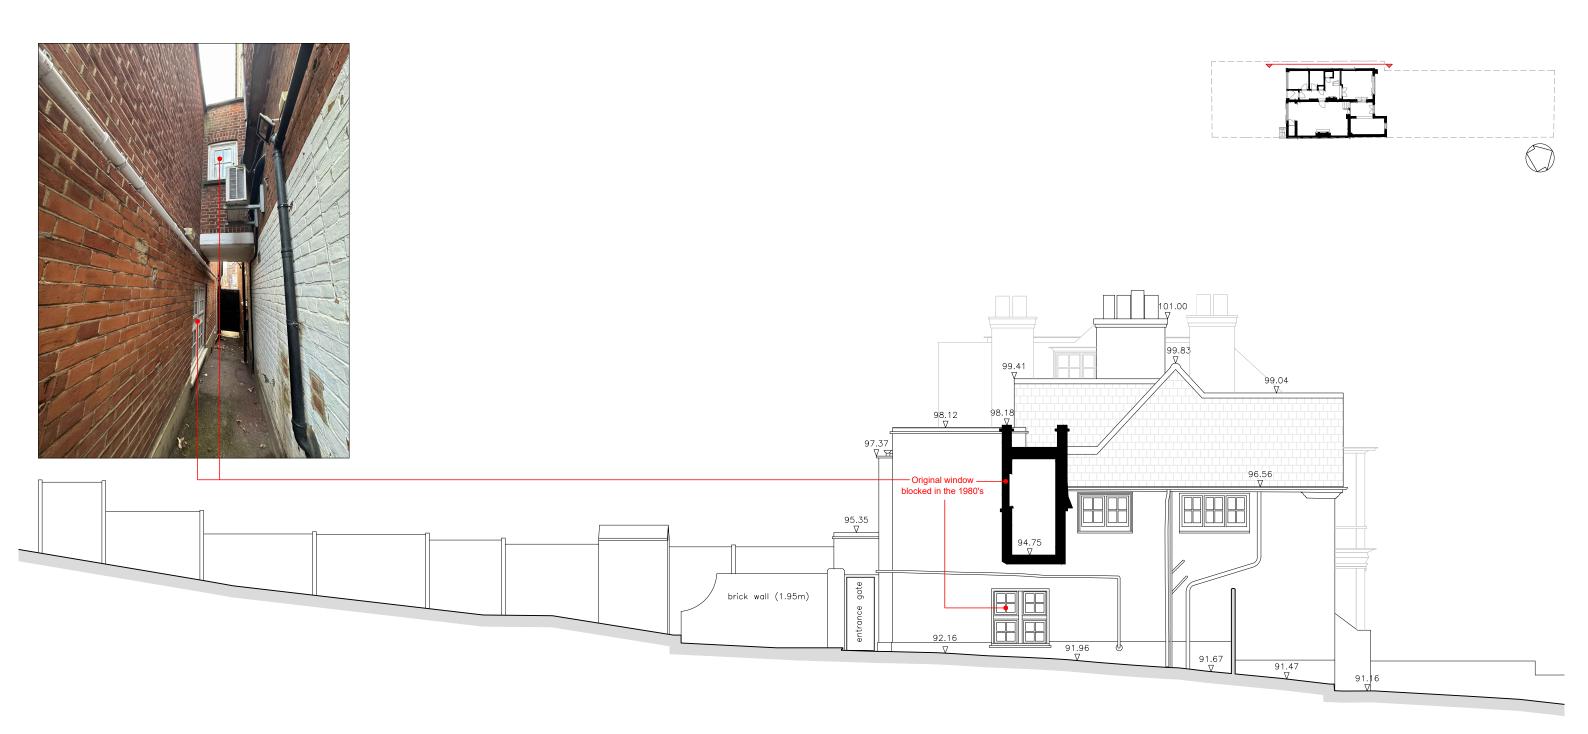

| only                                                                                                                                 | Rev         | Description                                                        | Date                             | Ву | Chk      |        |
|--------------------------------------------------------------------------------------------------------------------------------------|-------------|--------------------------------------------------------------------|----------------------------------|----|----------|--------|
| drawing<br>hecked on site and the Architect to be<br>spancies before construction commences                                          | A<br>B<br>C | First Issue<br>Issued for information<br>Issued to clients         | 28/11/22<br>16/03/23<br>31/03/23 | AG | Project: | 2<br>N |
| vings refer to current revision of that drawing<br>as information shown is indicative only. Refer<br>ags for details and setting out | DE          | Issued For Planning Application<br>Issued For Planning Application | 06/07/23 A                       | AG | Subject: | E      |
| with current applicable<br>elevent codes of<br>Is                                                                                    |             |                                                                    |                                  |    | Scale:   | 1:     |