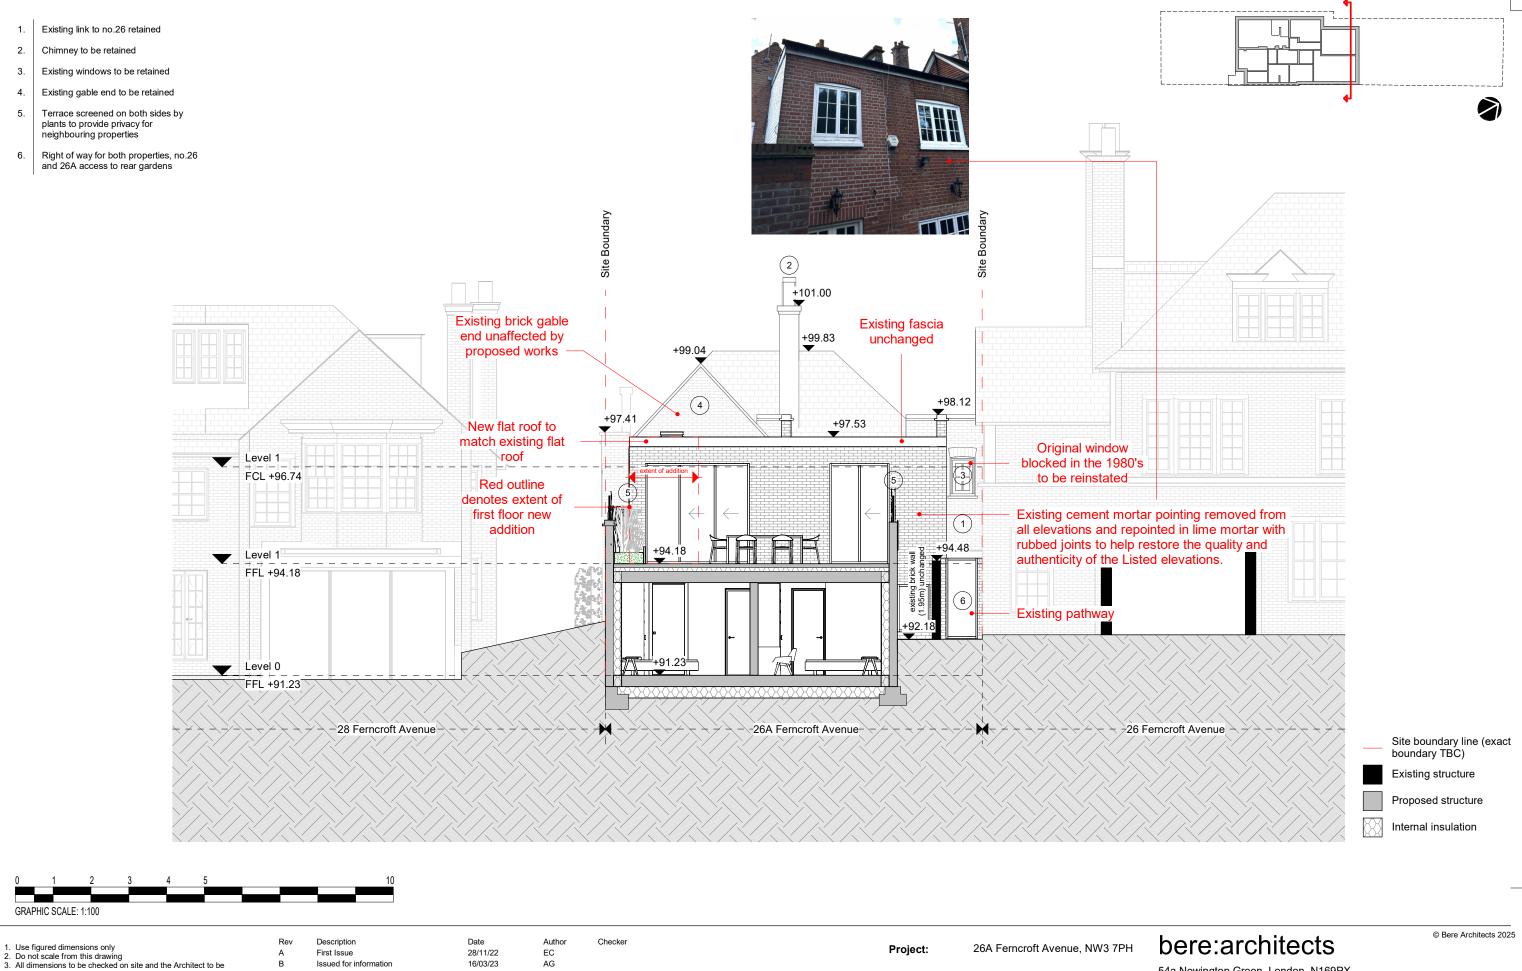

AG AG AG AG AG 54a Newington Green, London, N169PX Issued to clients
Issued For Planning Application 31/03/23 informed of any discrepancies before construction commences All references to drawings refer to current revision of that drawing.
 Structural and services information shown is indicative only. 06/07/23 T +44 (0)20 7241 1064 bere@bere.co.uk www.bere.co.uk Subject: Proposed Section 03 Issued For Planning 11/12/23 Refer to consultants' drawings for details and setting out.

6. All work and materials to be in accordance with current applicable 27/12/24 Issued For Planning Application Project Disc. Package. Drawing REV Issued For Planning Application 25/02/25 statutory legistlation and to comply with all relevant codes of practice and British and European standards Scale: As indicated A.G20.S03 G 494 Creation Date: 28/11/22