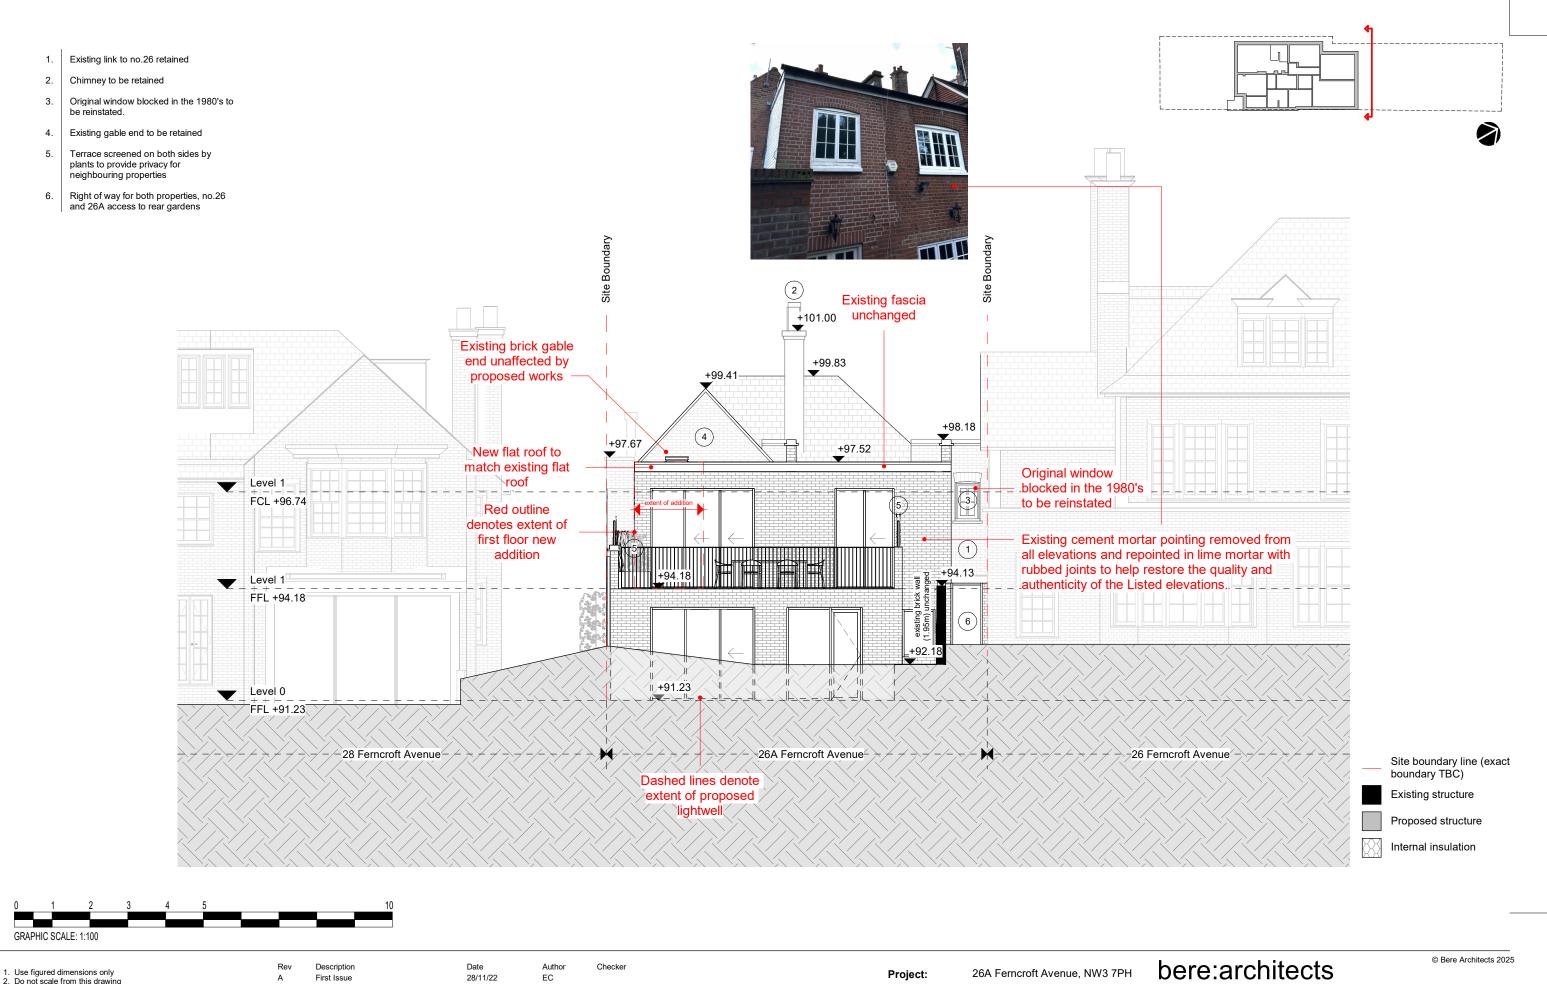

AG AG AG AG AG Do not scale from this drawing
 All dimensions to be checked on site and the Architect to be Issued for information 16/03/23 54a Newington Green, London, N169PX Issued to clients
Issued For Planning Application 31/03/23 informed of any discrepancies before construction commences All references to drawings refer to current revision of that drawing.
 Structural and services information shown is indicative only. 06/07/23 T +44 (0)20 7241 1064 bere@bere.co.uk www.bere.co.uk Subject: Porposed North-East Elevation Issued For Planning 11/12/23 Refer to consultants' drawings for details and setting out.

6. All work and materials to be in accordance with current applicable 27/12/24 Issued For Planning Application Project Disc. Package. Drawing REV Issued For Planning Application 2