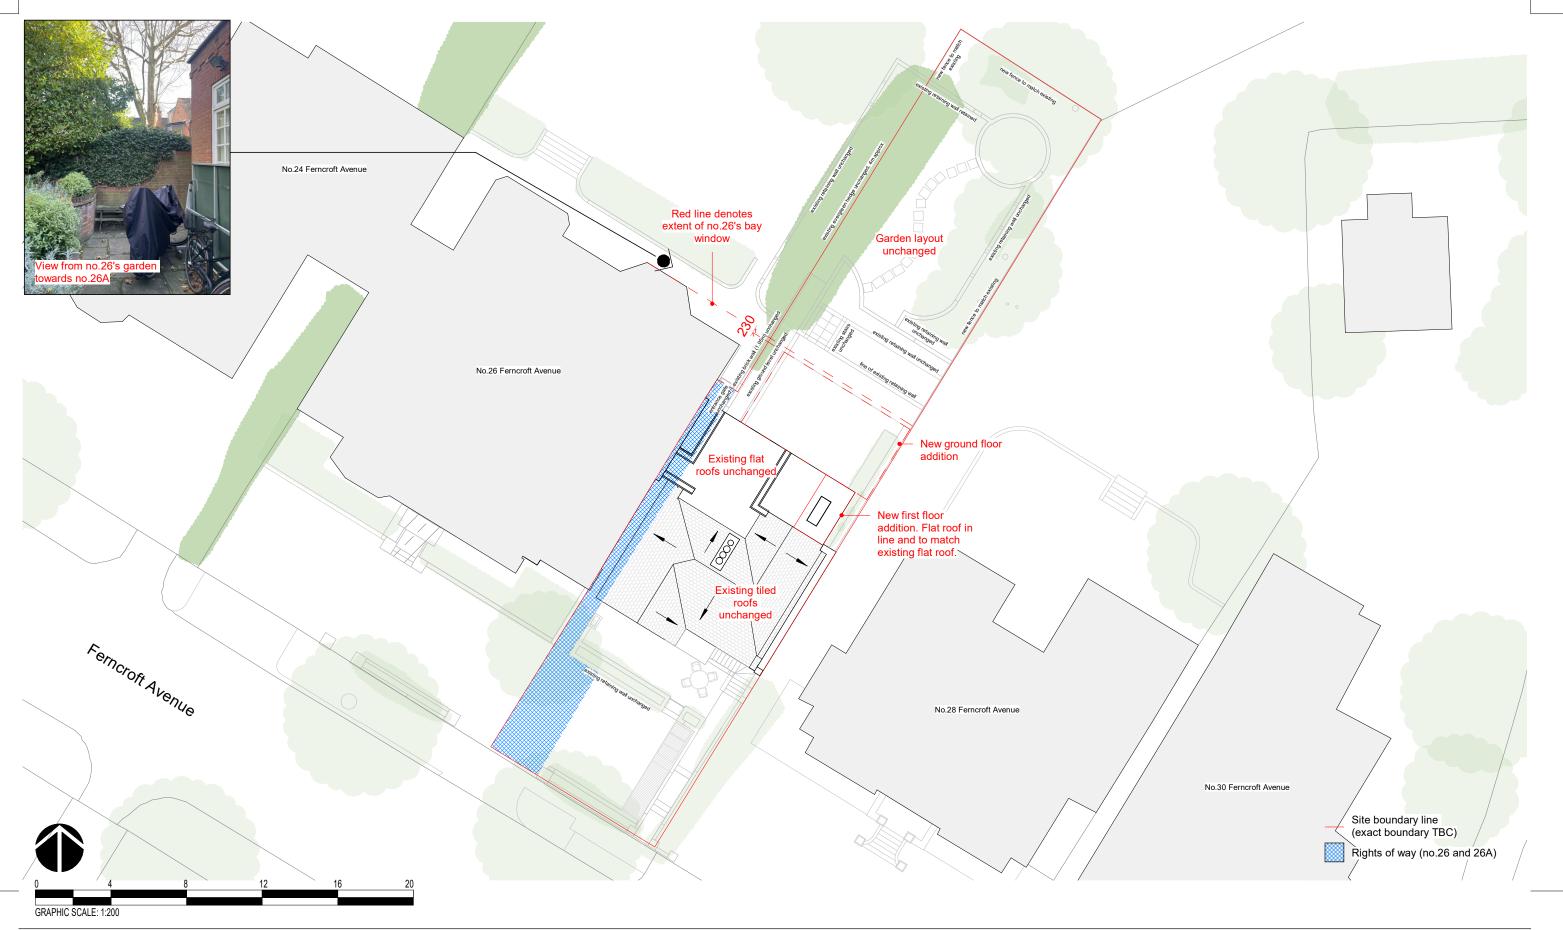

Checker

26A Ferncroft Avenue, NW3 7PH Project:

Subject: Proposed Site

Scale: 1:200

Creation Date: 28/11/22