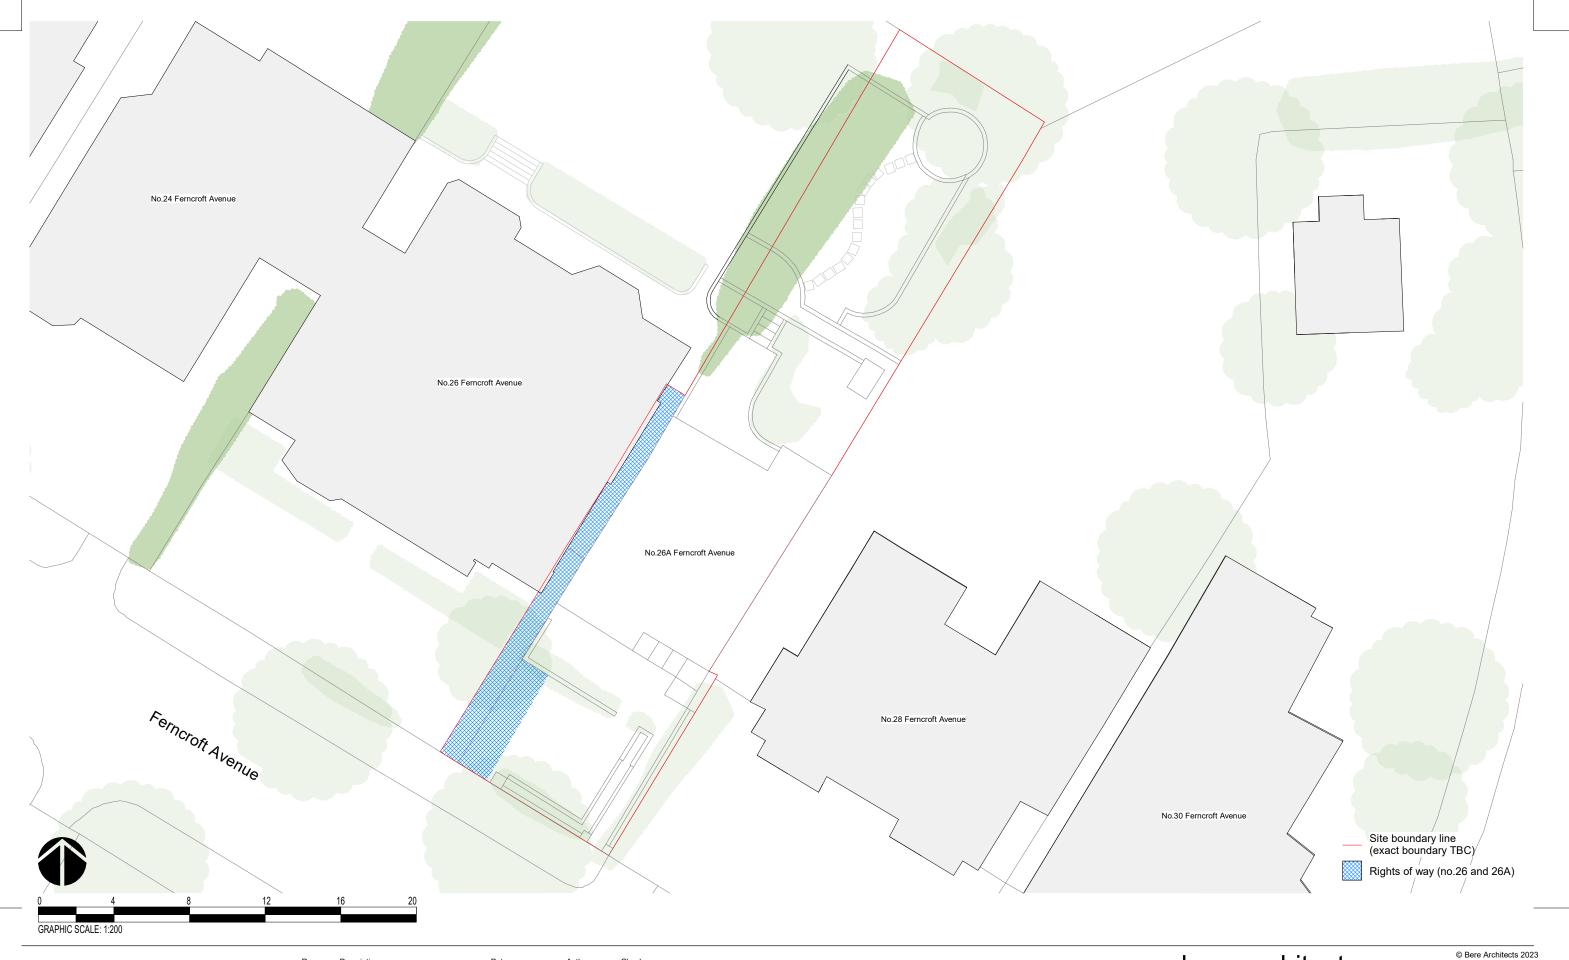

Checker

26A Ferncroft Avenue, NW3 7PH Project:

**Existing Site** Subject:

Scale: 1:200

Creation Date: 17/11/22