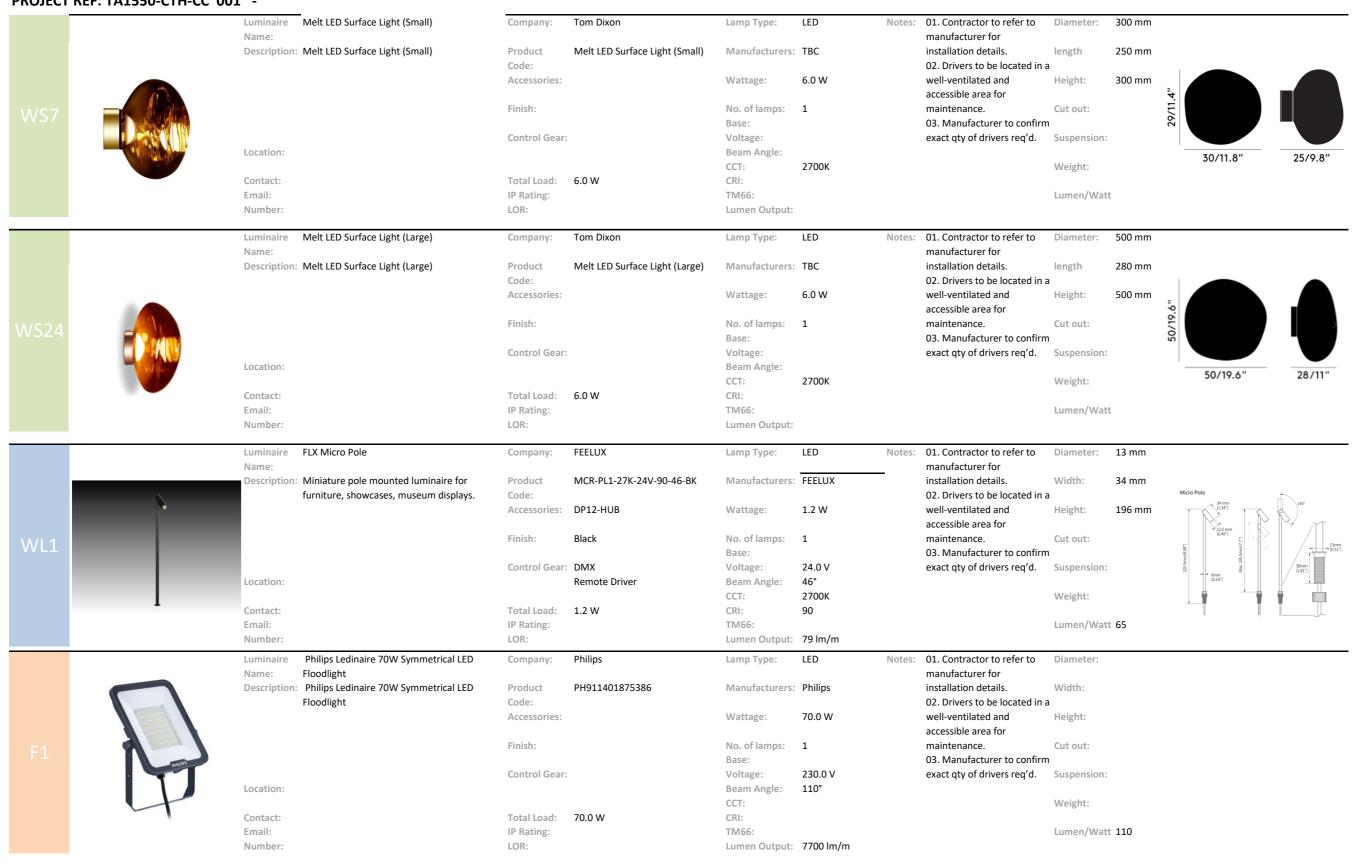

|     | KEF: TA1550-CTH-CC 001 |              |                                               |                       |                              |                    |          |        |                                                                    |                      |           |                                                                                                                                                                                                                                                                                                                                                                                                                                                                                                                                                                                                                                                                                                                                                                                                                                                                                                                                                                                                                                                                                                                                                                                                                                                                                                                                                                                                                                                                                                                                                                                                                                                                                                                                                                                                                                                                                                                                                                                                                                                                                                                                |
|-----|------------------------|--------------|-----------------------------------------------|-----------------------|------------------------------|--------------------|----------|--------|--------------------------------------------------------------------|----------------------|-----------|--------------------------------------------------------------------------------------------------------------------------------------------------------------------------------------------------------------------------------------------------------------------------------------------------------------------------------------------------------------------------------------------------------------------------------------------------------------------------------------------------------------------------------------------------------------------------------------------------------------------------------------------------------------------------------------------------------------------------------------------------------------------------------------------------------------------------------------------------------------------------------------------------------------------------------------------------------------------------------------------------------------------------------------------------------------------------------------------------------------------------------------------------------------------------------------------------------------------------------------------------------------------------------------------------------------------------------------------------------------------------------------------------------------------------------------------------------------------------------------------------------------------------------------------------------------------------------------------------------------------------------------------------------------------------------------------------------------------------------------------------------------------------------------------------------------------------------------------------------------------------------------------------------------------------------------------------------------------------------------------------------------------------------------------------------------------------------------------------------------------------------|
|     | -                      |              | Laser - Adjustable round recessed luminaire   | Company:              | iGuzzini                     | Lamp Type:         | LED      | Notes: |                                                                    | Diameter:            | 83 mm     |                                                                                                                                                                                                                                                                                                                                                                                                                                                                                                                                                                                                                                                                                                                                                                                                                                                                                                                                                                                                                                                                                                                                                                                                                                                                                                                                                                                                                                                                                                                                                                                                                                                                                                                                                                                                                                                                                                                                                                                                                                                                                                                                |
|     |                        | Name:        |                                               |                       |                              |                    |          | _      | manufacturer for                                                   |                      |           |                                                                                                                                                                                                                                                                                                                                                                                                                                                                                                                                                                                                                                                                                                                                                                                                                                                                                                                                                                                                                                                                                                                                                                                                                                                                                                                                                                                                                                                                                                                                                                                                                                                                                                                                                                                                                                                                                                                                                                                                                                                                                                                                |
|     |                        | Description: | Adjustable round recessed flood luminaire inc |                       | P365.01                      | Manufacturers:     | iGuzzini |        | installation details.                                              | Width:               |           | .4c. T                                                                                                                                                                                                                                                                                                                                                                                                                                                                                                                                                                                                                                                                                                                                                                                                                                                                                                                                                                                                                                                                                                                                                                                                                                                                                                                                                                                                                                                                                                                                                                                                                                                                                                                                                                                                                                                                                                                                                                                                                                                                                                                         |
|     |                        |              | driver - Framed                               | Code:                 | NAVA1 004 O Harramanah lamma | 14/0440000         | C 0 W    |        | 02. Drivers to be located in a                                     | I I a la la la la la | 00        | MANA                                                                                                                                                                                                                                                                                                                                                                                                                                                                                                                                                                                                                                                                                                                                                                                                                                                                                                                                                                                                                                                                                                                                                                                                                                                                                                                                                                                                                                                                                                                                                                                                                                                                                                                                                                                                                                                                                                                                                                                                                                                                                                                           |
|     |                        |              |                                               | Accessories:          | MY11.004.0 Honeycomb louvre  | Wattage:           | 6.8 W    |        | well-ventilated and accessible area for                            | Height:              | 90 mm     | 8                                                                                                                                                                                                                                                                                                                                                                                                                                                                                                                                                                                                                                                                                                                                                                                                                                                                                                                                                                                                                                                                                                                                                                                                                                                                                                                                                                                                                                                                                                                                                                                                                                                                                                                                                                                                                                                                                                                                                                                                                                                                                                                              |
|     | Milita                 |              |                                               | Finish:               | 01 White                     | No. of lamps:      | 1        |        | maintenance.                                                       | Cut out:             | 75 mm     |                                                                                                                                                                                                                                                                                                                                                                                                                                                                                                                                                                                                                                                                                                                                                                                                                                                                                                                                                                                                                                                                                                                                                                                                                                                                                                                                                                                                                                                                                                                                                                                                                                                                                                                                                                                                                                                                                                                                                                                                                                                                                                                                |
| D1b |                        |              |                                               | FIIIISII.             | or writte                    | Base:              | СОВ      |        | 03. Manufacturer to confirm                                        | cut out.             | 73 111111 | F                                                                                                                                                                                                                                                                                                                                                                                                                                                                                                                                                                                                                                                                                                                                                                                                                                                                                                                                                                                                                                                                                                                                                                                                                                                                                                                                                                                                                                                                                                                                                                                                                                                                                                                                                                                                                                                                                                                                                                                                                                                                                                                              |
|     |                        |              |                                               | Control Gear          | MY08.000.0 DALI-2            | Voltage:           | СОВ      |        |                                                                    | Suspension:          |           | ø 83                                                                                                                                                                                                                                                                                                                                                                                                                                                                                                                                                                                                                                                                                                                                                                                                                                                                                                                                                                                                                                                                                                                                                                                                                                                                                                                                                                                                                                                                                                                                                                                                                                                                                                                                                                                                                                                                                                                                                                                                                                                                                                                           |
|     |                        | Location:    |                                               | control ocur          | Constant current DALI PSU    | Beam Angle:        | 39°      |        | chact qty of affects req a.                                        | Juspensioni          |           |                                                                                                                                                                                                                                                                                                                                                                                                                                                                                                                                                                                                                                                                                                                                                                                                                                                                                                                                                                                                                                                                                                                                                                                                                                                                                                                                                                                                                                                                                                                                                                                                                                                                                                                                                                                                                                                                                                                                                                                                                                                                                                                                |
|     |                        | Location     |                                               |                       | 200mA                        | CCT:               | 2700K    |        |                                                                    | Weight:              | 0.3 kg    |                                                                                                                                                                                                                                                                                                                                                                                                                                                                                                                                                                                                                                                                                                                                                                                                                                                                                                                                                                                                                                                                                                                                                                                                                                                                                                                                                                                                                                                                                                                                                                                                                                                                                                                                                                                                                                                                                                                                                                                                                                                                                                                                |
|     |                        | Contact:     |                                               | Total Load:           | 6.8 W                        | CRI:               | 90       |        |                                                                    |                      |           | ø 75                                                                                                                                                                                                                                                                                                                                                                                                                                                                                                                                                                                                                                                                                                                                                                                                                                                                                                                                                                                                                                                                                                                                                                                                                                                                                                                                                                                                                                                                                                                                                                                                                                                                                                                                                                                                                                                                                                                                                                                                                                                                                                                           |
|     |                        | Email:       |                                               | IP Rating:            | IP20                         | TM66:              |          |        |                                                                    | Lumen/Wat            | t 89.4    |                                                                                                                                                                                                                                                                                                                                                                                                                                                                                                                                                                                                                                                                                                                                                                                                                                                                                                                                                                                                                                                                                                                                                                                                                                                                                                                                                                                                                                                                                                                                                                                                                                                                                                                                                                                                                                                                                                                                                                                                                                                                                                                                |
|     |                        | Number:      |                                               | LOR:                  | 80                           | Lumen Output:      | 1015 lm  |        |                                                                    |                      |           |                                                                                                                                                                                                                                                                                                                                                                                                                                                                                                                                                                                                                                                                                                                                                                                                                                                                                                                                                                                                                                                                                                                                                                                                                                                                                                                                                                                                                                                                                                                                                                                                                                                                                                                                                                                                                                                                                                                                                                                                                                                                                                                                |
|     |                        | Luminaire    | Laser - Adjustable round recessed luminaire   | Company:              | iGuzzini                     | Lamp Type:         | LED      | Notes: |                                                                    | Diameter:            | 68 mm     |                                                                                                                                                                                                                                                                                                                                                                                                                                                                                                                                                                                                                                                                                                                                                                                                                                                                                                                                                                                                                                                                                                                                                                                                                                                                                                                                                                                                                                                                                                                                                                                                                                                                                                                                                                                                                                                                                                                                                                                                                                                                                                                                |
|     |                        | Name:        | Adioatable assessed assessed 8                | - Dunch of            | 0.455.04                     | Manufact           | :C::     | _      | manufacturer for                                                   | 14/5 alg 1-          | C0 ****   | m-m -                                                                                                                                                                                                                                                                                                                                                                                                                                                                                                                                                                                                                                                                                                                                                                                                                                                                                                                                                                                                                                                                                                                                                                                                                                                                                                                                                                                                                                                                                                                                                                                                                                                                                                                                                                                                                                                                                                                                                                                                                                                                                                                          |
|     |                        | Description: | Adjustable round recessed flood luminaire inc |                       | QA65.01                      | Manufacturers:     | ıGuzzini |        | installation details.                                              | Width:               | 68 mm     |                                                                                                                                                                                                                                                                                                                                                                                                                                                                                                                                                                                                                                                                                                                                                                                                                                                                                                                                                                                                                                                                                                                                                                                                                                                                                                                                                                                                                                                                                                                                                                                                                                                                                                                                                                                                                                                                                                                                                                                                                                                                                                                                |
|     |                        |              | driver - Plaster In                           | Code:<br>Accessories: | SM3.PA23.001.0 Min. round    | Wattago:           | 6.8 W    |        | <ol> <li>Drivers to be located in a well-ventilated and</li> </ol> | Hoight.              | 84 mm     | 4   4                                                                                                                                                                                                                                                                                                                                                                                                                                                                                                                                                                                                                                                                                                                                                                                                                                                                                                                                                                                                                                                                                                                                                                                                                                                                                                                                                                                                                                                                                                                                                                                                                                                                                                                                                                                                                                                                                                                                                                                                                                                                                                                          |
|     |                        |              |                                               | Accessories:          | flange                       | Wattage:           | U.O W    |        | accessible area for                                                | Height:              | 04 111111 | Ø N                                                                                                                                                                                                                                                                                                                                                                                                                                                                                                                                                                                                                                                                                                                                                                                                                                                                                                                                                                                                                                                                                                                                                                                                                                                                                                                                                                                                                                                                                                                                                                                                                                                                                                                                                                                                                                                                                                                                                                                                                                                                                                                            |
|     | 444                    |              |                                               |                       | MY11.004.0 Honeycomb louvre  |                    |          |        | maintenance.                                                       |                      |           |                                                                                                                                                                                                                                                                                                                                                                                                                                                                                                                                                                                                                                                                                                                                                                                                                                                                                                                                                                                                                                                                                                                                                                                                                                                                                                                                                                                                                                                                                                                                                                                                                                                                                                                                                                                                                                                                                                                                                                                                                                                                                                                                |
| D1p | MANA                   |              |                                               | Finish:               | 01 White                     | No. of lamps:      | 1        |        | 03. Manufacturer to confirm                                        | Cut out:             |           |                                                                                                                                                                                                                                                                                                                                                                                                                                                                                                                                                                                                                                                                                                                                                                                                                                                                                                                                                                                                                                                                                                                                                                                                                                                                                                                                                                                                                                                                                                                                                                                                                                                                                                                                                                                                                                                                                                                                                                                                                                                                                                                                |
|     | E                      |              |                                               |                       |                              | Base:              | СОВ      |        | exact qty of drivers req'd.                                        |                      |           |                                                                                                                                                                                                                                                                                                                                                                                                                                                                                                                                                                                                                                                                                                                                                                                                                                                                                                                                                                                                                                                                                                                                                                                                                                                                                                                                                                                                                                                                                                                                                                                                                                                                                                                                                                                                                                                                                                                                                                                                                                                                                                                                |
|     |                        |              |                                               | Control Gear          | MY08.000.0 DALI-2            | Voltage:           |          |        |                                                                    | Suspension:          |           |                                                                                                                                                                                                                                                                                                                                                                                                                                                                                                                                                                                                                                                                                                                                                                                                                                                                                                                                                                                                                                                                                                                                                                                                                                                                                                                                                                                                                                                                                                                                                                                                                                                                                                                                                                                                                                                                                                                                                                                                                                                                                                                                |
|     |                        | Location:    |                                               |                       | Constant current DALI PSU    | Beam Angle:        | 39°      |        |                                                                    |                      |           |                                                                                                                                                                                                                                                                                                                                                                                                                                                                                                                                                                                                                                                                                                                                                                                                                                                                                                                                                                                                                                                                                                                                                                                                                                                                                                                                                                                                                                                                                                                                                                                                                                                                                                                                                                                                                                                                                                                                                                                                                                                                                                                                |
|     |                        |              |                                               |                       | 200mA                        | CCT:               | 2700K    |        |                                                                    | Weight:              | 0.3 kg    |                                                                                                                                                                                                                                                                                                                                                                                                                                                                                                                                                                                                                                                                                                                                                                                                                                                                                                                                                                                                                                                                                                                                                                                                                                                                                                                                                                                                                                                                                                                                                                                                                                                                                                                                                                                                                                                                                                                                                                                                                                                                                                                                |
|     |                        | Contact:     |                                               | Total Load:           | 6.8 W                        | CRI:               | 90       |        |                                                                    |                      |           | Ø68                                                                                                                                                                                                                                                                                                                                                                                                                                                                                                                                                                                                                                                                                                                                                                                                                                                                                                                                                                                                                                                                                                                                                                                                                                                                                                                                                                                                                                                                                                                                                                                                                                                                                                                                                                                                                                                                                                                                                                                                                                                                                                                            |
|     |                        | Email:       |                                               | IP Rating:            | IP20                         | TM66:              | 1015     |        |                                                                    | Lumen/Wat            | t 89.4    |                                                                                                                                                                                                                                                                                                                                                                                                                                                                                                                                                                                                                                                                                                                                                                                                                                                                                                                                                                                                                                                                                                                                                                                                                                                                                                                                                                                                                                                                                                                                                                                                                                                                                                                                                                                                                                                                                                                                                                                                                                                                                                                                |
|     |                        | Number:      |                                               | LOR:                  | 80                           | Lumen Output:      | T012 ILU |        |                                                                    |                      |           |                                                                                                                                                                                                                                                                                                                                                                                                                                                                                                                                                                                                                                                                                                                                                                                                                                                                                                                                                                                                                                                                                                                                                                                                                                                                                                                                                                                                                                                                                                                                                                                                                                                                                                                                                                                                                                                                                                                                                                                                                                                                                                                                |
|     |                        |              | Laser - Adjustable round recessed luminaire   | Company:              | iGuzzini                     | Lamp Type:         | LED      | Notes: |                                                                    | Diameter:            | 83 mm     |                                                                                                                                                                                                                                                                                                                                                                                                                                                                                                                                                                                                                                                                                                                                                                                                                                                                                                                                                                                                                                                                                                                                                                                                                                                                                                                                                                                                                                                                                                                                                                                                                                                                                                                                                                                                                                                                                                                                                                                                                                                                                                                                |
|     |                        | Name:        | Adjustable round recessed spot luminaire inc  | Product               | P363.01                      | Manufacturers:     | iGuzzini | _      | manufacturer for installation details.                             | Width:               |           |                                                                                                                                                                                                                                                                                                                                                                                                                                                                                                                                                                                                                                                                                                                                                                                                                                                                                                                                                                                                                                                                                                                                                                                                                                                                                                                                                                                                                                                                                                                                                                                                                                                                                                                                                                                                                                                                                                                                                                                                                                                                                                                                |
|     |                        | Description. | driver - Framed                               | Code:                 | . 505.01                     | .vianalacture(5.   | Juzziiii |        | 02. Drivers to be located in a                                     |                      |           | Merca. T                                                                                                                                                                                                                                                                                                                                                                                                                                                                                                                                                                                                                                                                                                                                                                                                                                                                                                                                                                                                                                                                                                                                                                                                                                                                                                                                                                                                                                                                                                                                                                                                                                                                                                                                                                                                                                                                                                                                                                                                                                                                                                                       |
|     |                        |              |                                               |                       | MY11.004.0Honeycomb louvre   | Wattage:           | 6.8 W    |        | well-ventilated and                                                | Height:              | 90 mm     |                                                                                                                                                                                                                                                                                                                                                                                                                                                                                                                                                                                                                                                                                                                                                                                                                                                                                                                                                                                                                                                                                                                                                                                                                                                                                                                                                                                                                                                                                                                                                                                                                                                                                                                                                                                                                                                                                                                                                                                                                                                                                                                                |
|     | -1 Pm-                 |              |                                               |                       |                              | 3                  | -        |        | accessible area for                                                | - 0                  |           |                                                                                                                                                                                                                                                                                                                                                                                                                                                                                                                                                                                                                                                                                                                                                                                                                                                                                                                                                                                                                                                                                                                                                                                                                                                                                                                                                                                                                                                                                                                                                                                                                                                                                                                                                                                                                                                                                                                                                                                                                                                                                                                                |
| 72h |                        |              |                                               | Finish:               | 01 White                     | No. of lamps:      | 1        |        | maintenance.                                                       | Cut out:             | 75 mm     |                                                                                                                                                                                                                                                                                                                                                                                                                                                                                                                                                                                                                                                                                                                                                                                                                                                                                                                                                                                                                                                                                                                                                                                                                                                                                                                                                                                                                                                                                                                                                                                                                                                                                                                                                                                                                                                                                                                                                                                                                                                                                                                                |
| D2b |                        |              |                                               |                       |                              | Base:              | COB      |        | 03. Manufacturer to confirm                                        |                      |           | ₩ 83                                                                                                                                                                                                                                                                                                                                                                                                                                                                                                                                                                                                                                                                                                                                                                                                                                                                                                                                                                                                                                                                                                                                                                                                                                                                                                                                                                                                                                                                                                                                                                                                                                                                                                                                                                                                                                                                                                                                                                                                                                                                                                                           |
|     |                        |              |                                               | Control Gear          | MY08.000.0 DALI-2            | Voltage:           |          |        | exact qty of drivers req'd.                                        | Suspension:          |           |                                                                                                                                                                                                                                                                                                                                                                                                                                                                                                                                                                                                                                                                                                                                                                                                                                                                                                                                                                                                                                                                                                                                                                                                                                                                                                                                                                                                                                                                                                                                                                                                                                                                                                                                                                                                                                                                                                                                                                                                                                                                                                                                |
|     |                        | Location:    |                                               |                       | Constant current DALI PSU    | Beam Angle:        | 14°      |        |                                                                    |                      |           | $\langle \Lambda \rangle$                                                                                                                                                                                                                                                                                                                                                                                                                                                                                                                                                                                                                                                                                                                                                                                                                                                                                                                                                                                                                                                                                                                                                                                                                                                                                                                                                                                                                                                                                                                                                                                                                                                                                                                                                                                                                                                                                                                                                                                                                                                                                                      |
|     |                        |              |                                               |                       | 200mA                        | CCT:               | 2700K    |        |                                                                    | Weight:              | 0.3 kg    | ø 75                                                                                                                                                                                                                                                                                                                                                                                                                                                                                                                                                                                                                                                                                                                                                                                                                                                                                                                                                                                                                                                                                                                                                                                                                                                                                                                                                                                                                                                                                                                                                                                                                                                                                                                                                                                                                                                                                                                                                                                                                                                                                                                           |
|     |                        | Contact:     |                                               | Total Load:           | 6.8 W                        | CRI:               | 90       |        |                                                                    |                      | . 04.6    |                                                                                                                                                                                                                                                                                                                                                                                                                                                                                                                                                                                                                                                                                                                                                                                                                                                                                                                                                                                                                                                                                                                                                                                                                                                                                                                                                                                                                                                                                                                                                                                                                                                                                                                                                                                                                                                                                                                                                                                                                                                                                                                                |
|     |                        | Email:       |                                               | IP Rating:            | IP20                         | TM66:              | 101E l   |        |                                                                    | Lumen/Wat            | 81.6      |                                                                                                                                                                                                                                                                                                                                                                                                                                                                                                                                                                                                                                                                                                                                                                                                                                                                                                                                                                                                                                                                                                                                                                                                                                                                                                                                                                                                                                                                                                                                                                                                                                                                                                                                                                                                                                                                                                                                                                                                                                                                                                                                |
|     |                        | Number:      |                                               | LOR:                  | 71                           | Lumen Output:      | T012 ILU |        |                                                                    |                      |           |                                                                                                                                                                                                                                                                                                                                                                                                                                                                                                                                                                                                                                                                                                                                                                                                                                                                                                                                                                                                                                                                                                                                                                                                                                                                                                                                                                                                                                                                                                                                                                                                                                                                                                                                                                                                                                                                                                                                                                                                                                                                                                                                |
|     |                        |              | Eyeconic Mini Trim Adjustable                 | Company:              | Phos                         | Lamp Type:         | LED      | Notes: |                                                                    | Diameter:            | 62 mm     |                                                                                                                                                                                                                                                                                                                                                                                                                                                                                                                                                                                                                                                                                                                                                                                                                                                                                                                                                                                                                                                                                                                                                                                                                                                                                                                                                                                                                                                                                                                                                                                                                                                                                                                                                                                                                                                                                                                                                                                                                                                                                                                                |
|     |                        | Name:        | Recessed directional down light - Frame - 30  | Product               | EY-MTA-WT/B1/WT/WT-STD14-    | Manufacturore      | Phos     |        | manufacturer for installation details.                             | Width:               |           | 1                                                                                                                                                                                                                                                                                                                                                                                                                                                                                                                                                                                                                                                                                                                                                                                                                                                                                                                                                                                                                                                                                                                                                                                                                                                                                                                                                                                                                                                                                                                                                                                                                                                                                                                                                                                                                                                                                                                                                                                                                                                                                                                              |
|     |                        | pescription: | degree beam                                   | Code:                 | 27-90-30-1050                | ivialiuidetui ers: | 1 1103   |        | 02. Drivers to be located in a                                     | wiutii.              |           | 0-28*                                                                                                                                                                                                                                                                                                                                                                                                                                                                                                                                                                                                                                                                                                                                                                                                                                                                                                                                                                                                                                                                                                                                                                                                                                                                                                                                                                                                                                                                                                                                                                                                                                                                                                                                                                                                                                                                                                                                                                                                                                                                                                                          |
|     |                        |              |                                               |                       |                              | Wattage:           | 14.0 W   |        | well-ventilated and                                                | Height:              | 101 mm    |                                                                                                                                                                                                                                                                                                                                                                                                                                                                                                                                                                                                                                                                                                                                                                                                                                                                                                                                                                                                                                                                                                                                                                                                                                                                                                                                                                                                                                                                                                                                                                                                                                                                                                                                                                                                                                                                                                                                                                                                                                                                                                                                |
|     |                        |              |                                               |                       | -1                           |                    |          |        | accessible area for                                                | - 0                  |           |                                                                                                                                                                                                                                                                                                                                                                                                                                                                                                                                                                                                                                                                                                                                                                                                                                                                                                                                                                                                                                                                                                                                                                                                                                                                                                                                                                                                                                                                                                                                                                                                                                                                                                                                                                                                                                                                                                                                                                                                                                                                                                                                |
| D3  |                        |              |                                               | Finish:               | White                        | No. of lamps:      | 1        |        | maintenance.                                                       | Cut out:             | 56 mm     |                                                                                                                                                                                                                                                                                                                                                                                                                                                                                                                                                                                                                                                                                                                                                                                                                                                                                                                                                                                                                                                                                                                                                                                                                                                                                                                                                                                                                                                                                                                                                                                                                                                                                                                                                                                                                                                                                                                                                                                                                                                                                                                                |
| D3  |                        |              |                                               |                       |                              | Base:              |          |        | 03. Manufacturer to confirm                                        |                      |           | January Januar |
|     |                        |              |                                               | Control Gear          | DALI-2                       | Voltage:           | (Vf) 36V |        | exact qty of drivers req'd.                                        | Suspension:          |           |                                                                                                                                                                                                                                                                                                                                                                                                                                                                                                                                                                                                                                                                                                                                                                                                                                                                                                                                                                                                                                                                                                                                                                                                                                                                                                                                                                                                                                                                                                                                                                                                                                                                                                                                                                                                                                                                                                                                                                                                                                                                                                                                |
|     |                        | Location:    |                                               |                       | Remote Driver                | Beam Angle:        | 30°      |        |                                                                    |                      |           | ATOT-                                                                                                                                                                                                                                                                                                                                                                                                                                                                                                                                                                                                                                                                                                                                                                                                                                                                                                                                                                                                                                                                                                                                                                                                                                                                                                                                                                                                                                                                                                                                                                                                                                                                                                                                                                                                                                                                                                                                                                                                                                                                                                                          |
|     |                        |              |                                               |                       |                              | CCT:               | 2700K    |        |                                                                    | Weight:              |           | +                                                                                                                                                                                                                                                                                                                                                                                                                                                                                                                                                                                                                                                                                                                                                                                                                                                                                                                                                                                                                                                                                                                                                                                                                                                                                                                                                                                                                                                                                                                                                                                                                                                                                                                                                                                                                                                                                                                                                                                                                                                                                                                              |
|     |                        | Contact:     |                                               | Total Load:           | 14.0 W                       | CRI:               | 90       |        |                                                                    |                      |           |                                                                                                                                                                                                                                                                                                                                                                                                                                                                                                                                                                                                                                                                                                                                                                                                                                                                                                                                                                                                                                                                                                                                                                                                                                                                                                                                                                                                                                                                                                                                                                                                                                                                                                                                                                                                                                                                                                                                                                                                                                                                                                                                |
|     |                        | Email:       |                                               | IP Rating:            | IP 65 From front             | TM66:              | 670      |        |                                                                    | Lumen/Wat            | 62        |                                                                                                                                                                                                                                                                                                                                                                                                                                                                                                                                                                                                                                                                                                                                                                                                                                                                                                                                                                                                                                                                                                                                                                                                                                                                                                                                                                                                                                                                                                                                                                                                                                                                                                                                                                                                                                                                                                                                                                                                                                                                                                                                |
|     |                        | Number:      |                                               | LOR:                  |                              | Lumen Output:      | 0/9 IM   |        |                                                                    |                      |           |                                                                                                                                                                                                                                                                                                                                                                                                                                                                                                                                                                                                                                                                                                                                                                                                                                                                                                                                                                                                                                                                                                                                                                                                                                                                                                                                                                                                                                                                                                                                                                                                                                                                                                                                                                                                                                                                                                                                                                                                                                                                                                                                |
|     |                        |              |                                               |                       |                              |                    |          |        |                                                                    |                      |           |                                                                                                                                                                                                                                                                                                                                                                                                                                                                                                                                                                                                                                                                                                                                                                                                                                                                                                                                                                                                                                                                                                                                                                                                                                                                                                                                                                                                                                                                                                                                                                                                                                                                                                                                                                                                                                                                                                                                                                                                                                                                                                                                |