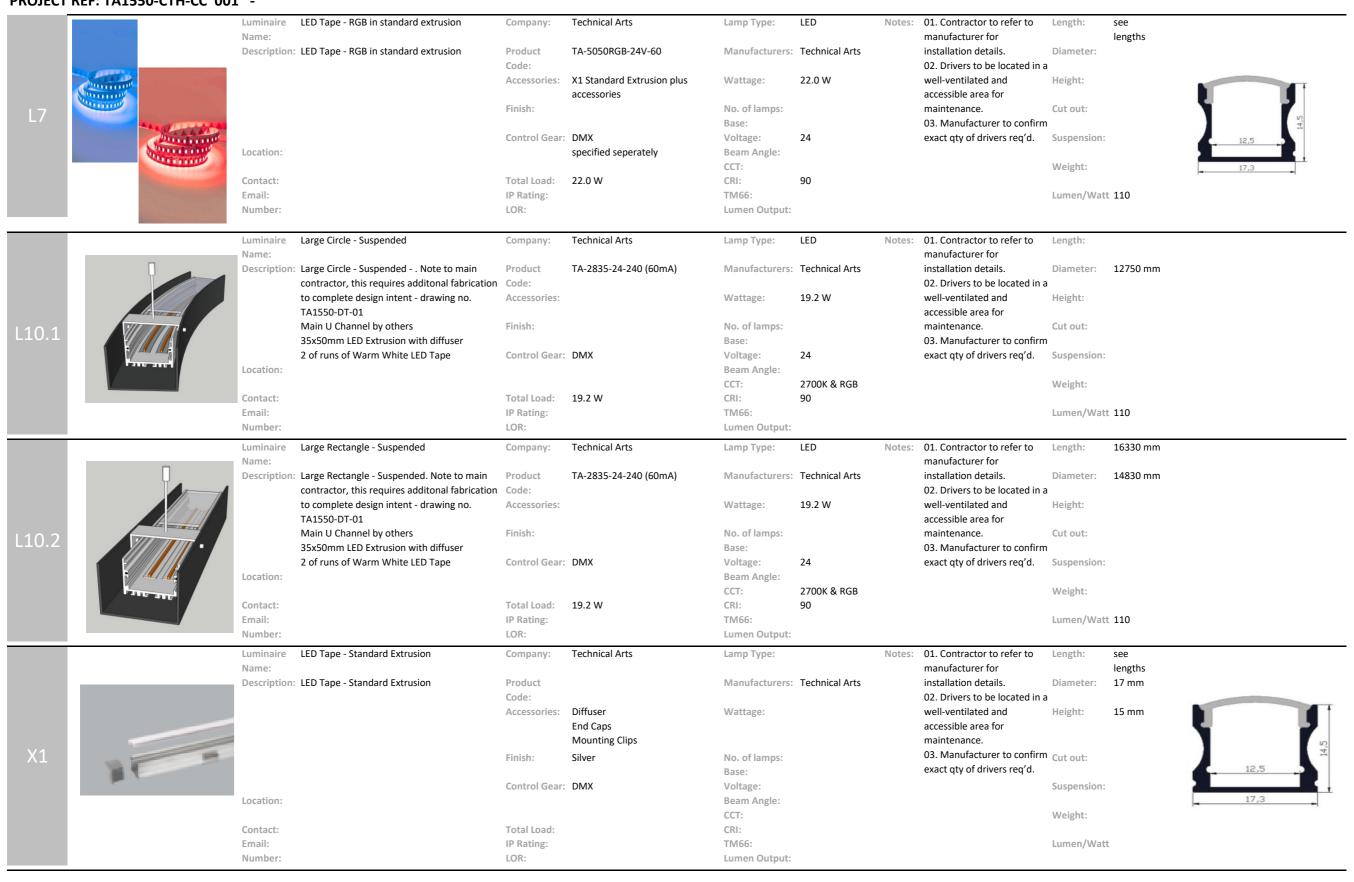

|     | KEF: TA1550-CTH-CC 001 |              |                                               |                       |                              |                    |          |        |                                                                    |                      |           |                                                                                                                                                                                                                                                                                                                                                                                                                                                                                                                                                                                                                                                                                                                                                                                                                                                                                                                                                                                                                                                                                                                                                                                                                                                                                                                                                                                                                                                                                                                                                                                                                                                                                                                                                                                                                                                                                                                                                                                                                                                                                                                                |
|-----|------------------------|--------------|-----------------------------------------------|-----------------------|------------------------------|--------------------|----------|--------|--------------------------------------------------------------------|----------------------|-----------|--------------------------------------------------------------------------------------------------------------------------------------------------------------------------------------------------------------------------------------------------------------------------------------------------------------------------------------------------------------------------------------------------------------------------------------------------------------------------------------------------------------------------------------------------------------------------------------------------------------------------------------------------------------------------------------------------------------------------------------------------------------------------------------------------------------------------------------------------------------------------------------------------------------------------------------------------------------------------------------------------------------------------------------------------------------------------------------------------------------------------------------------------------------------------------------------------------------------------------------------------------------------------------------------------------------------------------------------------------------------------------------------------------------------------------------------------------------------------------------------------------------------------------------------------------------------------------------------------------------------------------------------------------------------------------------------------------------------------------------------------------------------------------------------------------------------------------------------------------------------------------------------------------------------------------------------------------------------------------------------------------------------------------------------------------------------------------------------------------------------------------|
|     | -                      |              | Laser - Adjustable round recessed luminaire   | Company:              | iGuzzini                     | Lamp Type:         | LED      | Notes: |                                                                    | Diameter:            | 83 mm     |                                                                                                                                                                                                                                                                                                                                                                                                                                                                                                                                                                                                                                                                                                                                                                                                                                                                                                                                                                                                                                                                                                                                                                                                                                                                                                                                                                                                                                                                                                                                                                                                                                                                                                                                                                                                                                                                                                                                                                                                                                                                                                                                |
|     |                        | Name:        |                                               |                       |                              |                    |          | _      | manufacturer for                                                   |                      |           |                                                                                                                                                                                                                                                                                                                                                                                                                                                                                                                                                                                                                                                                                                                                                                                                                                                                                                                                                                                                                                                                                                                                                                                                                                                                                                                                                                                                                                                                                                                                                                                                                                                                                                                                                                                                                                                                                                                                                                                                                                                                                                                                |
|     |                        | Description: | Adjustable round recessed flood luminaire inc |                       | P365.01                      | Manufacturers:     | iGuzzini |        | installation details.                                              | Width:               |           | .4c. T                                                                                                                                                                                                                                                                                                                                                                                                                                                                                                                                                                                                                                                                                                                                                                                                                                                                                                                                                                                                                                                                                                                                                                                                                                                                                                                                                                                                                                                                                                                                                                                                                                                                                                                                                                                                                                                                                                                                                                                                                                                                                                                         |
|     |                        |              | driver - Framed                               | Code:                 | NAVA1 004 O Harramanah lamma | 14/0440000         | C 0 W    |        | 02. Drivers to be located in a                                     | I I a la la la la la | 00        | MANA                                                                                                                                                                                                                                                                                                                                                                                                                                                                                                                                                                                                                                                                                                                                                                                                                                                                                                                                                                                                                                                                                                                                                                                                                                                                                                                                                                                                                                                                                                                                                                                                                                                                                                                                                                                                                                                                                                                                                                                                                                                                                                                           |
|     |                        |              |                                               | Accessories:          | MY11.004.0 Honeycomb louvre  | Wattage:           | 6.8 W    |        | well-ventilated and accessible area for                            | Height:              | 90 mm     | 8                                                                                                                                                                                                                                                                                                                                                                                                                                                                                                                                                                                                                                                                                                                                                                                                                                                                                                                                                                                                                                                                                                                                                                                                                                                                                                                                                                                                                                                                                                                                                                                                                                                                                                                                                                                                                                                                                                                                                                                                                                                                                                                              |
|     | Milita                 |              |                                               | Finish:               | 01 White                     | No. of lamps:      | 1        |        | maintenance.                                                       | Cut out:             | 75 mm     |                                                                                                                                                                                                                                                                                                                                                                                                                                                                                                                                                                                                                                                                                                                                                                                                                                                                                                                                                                                                                                                                                                                                                                                                                                                                                                                                                                                                                                                                                                                                                                                                                                                                                                                                                                                                                                                                                                                                                                                                                                                                                                                                |
| D1b |                        |              |                                               | FIIIISII.             | or writte                    | Base:              | СОВ      |        | 03. Manufacturer to confirm                                        | cut out.             | 73 111111 | F                                                                                                                                                                                                                                                                                                                                                                                                                                                                                                                                                                                                                                                                                                                                                                                                                                                                                                                                                                                                                                                                                                                                                                                                                                                                                                                                                                                                                                                                                                                                                                                                                                                                                                                                                                                                                                                                                                                                                                                                                                                                                                                              |
|     |                        |              |                                               | Control Gear          | MY08.000.0 DALI-2            | Voltage:           | СОВ      |        |                                                                    | Suspension:          |           | ø 83                                                                                                                                                                                                                                                                                                                                                                                                                                                                                                                                                                                                                                                                                                                                                                                                                                                                                                                                                                                                                                                                                                                                                                                                                                                                                                                                                                                                                                                                                                                                                                                                                                                                                                                                                                                                                                                                                                                                                                                                                                                                                                                           |
|     |                        | Location:    |                                               | control ocur          | Constant current DALI PSU    | Beam Angle:        | 39°      |        | chact qty of affects req a.                                        | Juspensioni          |           |                                                                                                                                                                                                                                                                                                                                                                                                                                                                                                                                                                                                                                                                                                                                                                                                                                                                                                                                                                                                                                                                                                                                                                                                                                                                                                                                                                                                                                                                                                                                                                                                                                                                                                                                                                                                                                                                                                                                                                                                                                                                                                                                |
|     |                        | Location     |                                               |                       | 200mA                        | CCT:               | 2700K    |        |                                                                    | Weight:              | 0.3 kg    |                                                                                                                                                                                                                                                                                                                                                                                                                                                                                                                                                                                                                                                                                                                                                                                                                                                                                                                                                                                                                                                                                                                                                                                                                                                                                                                                                                                                                                                                                                                                                                                                                                                                                                                                                                                                                                                                                                                                                                                                                                                                                                                                |
|     |                        | Contact:     |                                               | Total Load:           | 6.8 W                        | CRI:               | 90       |        |                                                                    |                      |           | ø 75                                                                                                                                                                                                                                                                                                                                                                                                                                                                                                                                                                                                                                                                                                                                                                                                                                                                                                                                                                                                                                                                                                                                                                                                                                                                                                                                                                                                                                                                                                                                                                                                                                                                                                                                                                                                                                                                                                                                                                                                                                                                                                                           |
|     |                        | Email:       |                                               | IP Rating:            | IP20                         | TM66:              |          |        |                                                                    | Lumen/Wat            | t 89.4    |                                                                                                                                                                                                                                                                                                                                                                                                                                                                                                                                                                                                                                                                                                                                                                                                                                                                                                                                                                                                                                                                                                                                                                                                                                                                                                                                                                                                                                                                                                                                                                                                                                                                                                                                                                                                                                                                                                                                                                                                                                                                                                                                |
|     |                        | Number:      |                                               | LOR:                  | 80                           | Lumen Output:      | 1015 lm  |        |                                                                    |                      |           |                                                                                                                                                                                                                                                                                                                                                                                                                                                                                                                                                                                                                                                                                                                                                                                                                                                                                                                                                                                                                                                                                                                                                                                                                                                                                                                                                                                                                                                                                                                                                                                                                                                                                                                                                                                                                                                                                                                                                                                                                                                                                                                                |
|     |                        | Luminaire    | Laser - Adjustable round recessed luminaire   | Company:              | iGuzzini                     | Lamp Type:         | LED      | Notes: |                                                                    | Diameter:            | 68 mm     |                                                                                                                                                                                                                                                                                                                                                                                                                                                                                                                                                                                                                                                                                                                                                                                                                                                                                                                                                                                                                                                                                                                                                                                                                                                                                                                                                                                                                                                                                                                                                                                                                                                                                                                                                                                                                                                                                                                                                                                                                                                                                                                                |
|     |                        | Name:        | Adioatable assessed assessed 8                | - Dunch of            | 0.455.04                     | Manufact           | :C::     | _      | manufacturer for                                                   | 14/5 alg 1-          | C0 ****   | m-m -                                                                                                                                                                                                                                                                                                                                                                                                                                                                                                                                                                                                                                                                                                                                                                                                                                                                                                                                                                                                                                                                                                                                                                                                                                                                                                                                                                                                                                                                                                                                                                                                                                                                                                                                                                                                                                                                                                                                                                                                                                                                                                                          |
|     |                        | Description: | Adjustable round recessed flood luminaire inc |                       | QA65.01                      | Manufacturers:     | ıGuzzini |        | installation details.                                              | Width:               | 68 mm     |                                                                                                                                                                                                                                                                                                                                                                                                                                                                                                                                                                                                                                                                                                                                                                                                                                                                                                                                                                                                                                                                                                                                                                                                                                                                                                                                                                                                                                                                                                                                                                                                                                                                                                                                                                                                                                                                                                                                                                                                                                                                                                                                |
|     |                        |              | driver - Plaster In                           | Code:<br>Accessories: | SM3.PA23.001.0 Min. round    | Wattago:           | 6.8 W    |        | <ol> <li>Drivers to be located in a well-ventilated and</li> </ol> | Hoight.              | 84 mm     | 4   4                                                                                                                                                                                                                                                                                                                                                                                                                                                                                                                                                                                                                                                                                                                                                                                                                                                                                                                                                                                                                                                                                                                                                                                                                                                                                                                                                                                                                                                                                                                                                                                                                                                                                                                                                                                                                                                                                                                                                                                                                                                                                                                          |
|     |                        |              |                                               | Accessories:          | flange                       | Wattage:           | U.O W    |        | accessible area for                                                | Height:              | 04 111111 | Ø N                                                                                                                                                                                                                                                                                                                                                                                                                                                                                                                                                                                                                                                                                                                                                                                                                                                                                                                                                                                                                                                                                                                                                                                                                                                                                                                                                                                                                                                                                                                                                                                                                                                                                                                                                                                                                                                                                                                                                                                                                                                                                                                            |
|     | 444                    |              |                                               |                       | MY11.004.0 Honeycomb louvre  |                    |          |        | maintenance.                                                       |                      |           |                                                                                                                                                                                                                                                                                                                                                                                                                                                                                                                                                                                                                                                                                                                                                                                                                                                                                                                                                                                                                                                                                                                                                                                                                                                                                                                                                                                                                                                                                                                                                                                                                                                                                                                                                                                                                                                                                                                                                                                                                                                                                                                                |
| D1p | MANA                   |              |                                               | Finish:               | 01 White                     | No. of lamps:      | 1        |        | 03. Manufacturer to confirm                                        | Cut out:             |           |                                                                                                                                                                                                                                                                                                                                                                                                                                                                                                                                                                                                                                                                                                                                                                                                                                                                                                                                                                                                                                                                                                                                                                                                                                                                                                                                                                                                                                                                                                                                                                                                                                                                                                                                                                                                                                                                                                                                                                                                                                                                                                                                |
|     | E                      |              |                                               |                       |                              | Base:              | СОВ      |        | exact qty of drivers req'd.                                        |                      |           |                                                                                                                                                                                                                                                                                                                                                                                                                                                                                                                                                                                                                                                                                                                                                                                                                                                                                                                                                                                                                                                                                                                                                                                                                                                                                                                                                                                                                                                                                                                                                                                                                                                                                                                                                                                                                                                                                                                                                                                                                                                                                                                                |
|     |                        |              |                                               | Control Gear          | MY08.000.0 DALI-2            | Voltage:           |          |        |                                                                    | Suspension:          |           |                                                                                                                                                                                                                                                                                                                                                                                                                                                                                                                                                                                                                                                                                                                                                                                                                                                                                                                                                                                                                                                                                                                                                                                                                                                                                                                                                                                                                                                                                                                                                                                                                                                                                                                                                                                                                                                                                                                                                                                                                                                                                                                                |
|     |                        | Location:    |                                               |                       | Constant current DALI PSU    | Beam Angle:        | 39°      |        |                                                                    |                      |           |                                                                                                                                                                                                                                                                                                                                                                                                                                                                                                                                                                                                                                                                                                                                                                                                                                                                                                                                                                                                                                                                                                                                                                                                                                                                                                                                                                                                                                                                                                                                                                                                                                                                                                                                                                                                                                                                                                                                                                                                                                                                                                                                |
|     |                        |              |                                               |                       | 200mA                        | CCT:               | 2700K    |        |                                                                    | Weight:              | 0.3 kg    |                                                                                                                                                                                                                                                                                                                                                                                                                                                                                                                                                                                                                                                                                                                                                                                                                                                                                                                                                                                                                                                                                                                                                                                                                                                                                                                                                                                                                                                                                                                                                                                                                                                                                                                                                                                                                                                                                                                                                                                                                                                                                                                                |
|     |                        | Contact:     |                                               | Total Load:           | 6.8 W                        | CRI:               | 90       |        |                                                                    |                      |           | Ø68                                                                                                                                                                                                                                                                                                                                                                                                                                                                                                                                                                                                                                                                                                                                                                                                                                                                                                                                                                                                                                                                                                                                                                                                                                                                                                                                                                                                                                                                                                                                                                                                                                                                                                                                                                                                                                                                                                                                                                                                                                                                                                                            |
|     |                        | Email:       |                                               | IP Rating:            | IP20                         | TM66:              | 1015     |        |                                                                    | Lumen/Wat            | t 89.4    |                                                                                                                                                                                                                                                                                                                                                                                                                                                                                                                                                                                                                                                                                                                                                                                                                                                                                                                                                                                                                                                                                                                                                                                                                                                                                                                                                                                                                                                                                                                                                                                                                                                                                                                                                                                                                                                                                                                                                                                                                                                                                                                                |
|     |                        | Number:      |                                               | LOR:                  | 80                           | Lumen Output:      | T012 ILU |        |                                                                    |                      |           |                                                                                                                                                                                                                                                                                                                                                                                                                                                                                                                                                                                                                                                                                                                                                                                                                                                                                                                                                                                                                                                                                                                                                                                                                                                                                                                                                                                                                                                                                                                                                                                                                                                                                                                                                                                                                                                                                                                                                                                                                                                                                                                                |
|     |                        |              | Laser - Adjustable round recessed luminaire   | Company:              | iGuzzini                     | Lamp Type:         | LED      | Notes: |                                                                    | Diameter:            | 83 mm     |                                                                                                                                                                                                                                                                                                                                                                                                                                                                                                                                                                                                                                                                                                                                                                                                                                                                                                                                                                                                                                                                                                                                                                                                                                                                                                                                                                                                                                                                                                                                                                                                                                                                                                                                                                                                                                                                                                                                                                                                                                                                                                                                |
|     |                        | Name:        | Adjustable round recessed spot luminaire inc  | Product               | P363.01                      | Manufacturers:     | iGuzzini | _      | manufacturer for installation details.                             | Width:               |           |                                                                                                                                                                                                                                                                                                                                                                                                                                                                                                                                                                                                                                                                                                                                                                                                                                                                                                                                                                                                                                                                                                                                                                                                                                                                                                                                                                                                                                                                                                                                                                                                                                                                                                                                                                                                                                                                                                                                                                                                                                                                                                                                |
|     |                        | Description. | driver - Framed                               | Code:                 | . 505.01                     | .vianalacture(5.   | Juzziiii |        | 02. Drivers to be located in a                                     |                      |           | Merca. T                                                                                                                                                                                                                                                                                                                                                                                                                                                                                                                                                                                                                                                                                                                                                                                                                                                                                                                                                                                                                                                                                                                                                                                                                                                                                                                                                                                                                                                                                                                                                                                                                                                                                                                                                                                                                                                                                                                                                                                                                                                                                                                       |
|     |                        |              |                                               |                       | MY11.004.0Honeycomb louvre   | Wattage:           | 6.8 W    |        | well-ventilated and                                                | Height:              | 90 mm     |                                                                                                                                                                                                                                                                                                                                                                                                                                                                                                                                                                                                                                                                                                                                                                                                                                                                                                                                                                                                                                                                                                                                                                                                                                                                                                                                                                                                                                                                                                                                                                                                                                                                                                                                                                                                                                                                                                                                                                                                                                                                                                                                |
|     | -1 Pm-                 |              |                                               |                       |                              | 3                  | -        |        | accessible area for                                                | - 0                  |           |                                                                                                                                                                                                                                                                                                                                                                                                                                                                                                                                                                                                                                                                                                                                                                                                                                                                                                                                                                                                                                                                                                                                                                                                                                                                                                                                                                                                                                                                                                                                                                                                                                                                                                                                                                                                                                                                                                                                                                                                                                                                                                                                |
| 72h |                        |              |                                               | Finish:               | 01 White                     | No. of lamps:      | 1        |        | maintenance.                                                       | Cut out:             | 75 mm     |                                                                                                                                                                                                                                                                                                                                                                                                                                                                                                                                                                                                                                                                                                                                                                                                                                                                                                                                                                                                                                                                                                                                                                                                                                                                                                                                                                                                                                                                                                                                                                                                                                                                                                                                                                                                                                                                                                                                                                                                                                                                                                                                |
| D2b |                        |              |                                               |                       |                              | Base:              | COB      |        | 03. Manufacturer to confirm                                        |                      |           | ₩ 83                                                                                                                                                                                                                                                                                                                                                                                                                                                                                                                                                                                                                                                                                                                                                                                                                                                                                                                                                                                                                                                                                                                                                                                                                                                                                                                                                                                                                                                                                                                                                                                                                                                                                                                                                                                                                                                                                                                                                                                                                                                                                                                           |
|     |                        |              |                                               | Control Gear          | MY08.000.0 DALI-2            | Voltage:           |          |        | exact qty of drivers req'd.                                        | Suspension:          |           |                                                                                                                                                                                                                                                                                                                                                                                                                                                                                                                                                                                                                                                                                                                                                                                                                                                                                                                                                                                                                                                                                                                                                                                                                                                                                                                                                                                                                                                                                                                                                                                                                                                                                                                                                                                                                                                                                                                                                                                                                                                                                                                                |
|     |                        | Location:    |                                               |                       | Constant current DALI PSU    | Beam Angle:        | 14°      |        |                                                                    |                      |           | $\langle \Lambda \rangle$                                                                                                                                                                                                                                                                                                                                                                                                                                                                                                                                                                                                                                                                                                                                                                                                                                                                                                                                                                                                                                                                                                                                                                                                                                                                                                                                                                                                                                                                                                                                                                                                                                                                                                                                                                                                                                                                                                                                                                                                                                                                                                      |
|     |                        |              |                                               |                       | 200mA                        | CCT:               | 2700K    |        |                                                                    | Weight:              | 0.3 kg    | ø 75                                                                                                                                                                                                                                                                                                                                                                                                                                                                                                                                                                                                                                                                                                                                                                                                                                                                                                                                                                                                                                                                                                                                                                                                                                                                                                                                                                                                                                                                                                                                                                                                                                                                                                                                                                                                                                                                                                                                                                                                                                                                                                                           |
|     |                        | Contact:     |                                               | Total Load:           | 6.8 W                        | CRI:               | 90       |        |                                                                    |                      | . 04.6    |                                                                                                                                                                                                                                                                                                                                                                                                                                                                                                                                                                                                                                                                                                                                                                                                                                                                                                                                                                                                                                                                                                                                                                                                                                                                                                                                                                                                                                                                                                                                                                                                                                                                                                                                                                                                                                                                                                                                                                                                                                                                                                                                |
|     |                        | Email:       |                                               | IP Rating:            | IP20                         | TM66:              | 101E l   |        |                                                                    | Lumen/Wat            | 81.6      |                                                                                                                                                                                                                                                                                                                                                                                                                                                                                                                                                                                                                                                                                                                                                                                                                                                                                                                                                                                                                                                                                                                                                                                                                                                                                                                                                                                                                                                                                                                                                                                                                                                                                                                                                                                                                                                                                                                                                                                                                                                                                                                                |
|     |                        | Number:      |                                               | LOR:                  | 71                           | Lumen Output:      | T012 ILU |        |                                                                    |                      |           |                                                                                                                                                                                                                                                                                                                                                                                                                                                                                                                                                                                                                                                                                                                                                                                                                                                                                                                                                                                                                                                                                                                                                                                                                                                                                                                                                                                                                                                                                                                                                                                                                                                                                                                                                                                                                                                                                                                                                                                                                                                                                                                                |
|     |                        |              | Eyeconic Mini Trim Adjustable                 | Company:              | Phos                         | Lamp Type:         | LED      | Notes: |                                                                    | Diameter:            | 62 mm     |                                                                                                                                                                                                                                                                                                                                                                                                                                                                                                                                                                                                                                                                                                                                                                                                                                                                                                                                                                                                                                                                                                                                                                                                                                                                                                                                                                                                                                                                                                                                                                                                                                                                                                                                                                                                                                                                                                                                                                                                                                                                                                                                |
|     |                        | Name:        | Recessed directional down light - Frame - 30  | Product               | EY-MTA-WT/B1/WT/WT-STD14-    | Manufacturore      | Phos     |        | manufacturer for installation details.                             | Width:               |           | 1                                                                                                                                                                                                                                                                                                                                                                                                                                                                                                                                                                                                                                                                                                                                                                                                                                                                                                                                                                                                                                                                                                                                                                                                                                                                                                                                                                                                                                                                                                                                                                                                                                                                                                                                                                                                                                                                                                                                                                                                                                                                                                                              |
|     |                        | pescription: | degree beam                                   | Code:                 | 27-90-30-1050                | ivialiuidetui ers: | 1 1103   |        | 02. Drivers to be located in a                                     | wiutii.              |           | 0-28*                                                                                                                                                                                                                                                                                                                                                                                                                                                                                                                                                                                                                                                                                                                                                                                                                                                                                                                                                                                                                                                                                                                                                                                                                                                                                                                                                                                                                                                                                                                                                                                                                                                                                                                                                                                                                                                                                                                                                                                                                                                                                                                          |
|     |                        |              |                                               |                       |                              | Wattage:           | 14.0 W   |        | well-ventilated and                                                | Height:              | 101 mm    |                                                                                                                                                                                                                                                                                                                                                                                                                                                                                                                                                                                                                                                                                                                                                                                                                                                                                                                                                                                                                                                                                                                                                                                                                                                                                                                                                                                                                                                                                                                                                                                                                                                                                                                                                                                                                                                                                                                                                                                                                                                                                                                                |
|     |                        |              |                                               |                       | -1                           |                    |          |        | accessible area for                                                | - 0                  |           |                                                                                                                                                                                                                                                                                                                                                                                                                                                                                                                                                                                                                                                                                                                                                                                                                                                                                                                                                                                                                                                                                                                                                                                                                                                                                                                                                                                                                                                                                                                                                                                                                                                                                                                                                                                                                                                                                                                                                                                                                                                                                                                                |
| D3  |                        |              |                                               | Finish:               | White                        | No. of lamps:      | 1        |        | maintenance.                                                       | Cut out:             | 56 mm     |                                                                                                                                                                                                                                                                                                                                                                                                                                                                                                                                                                                                                                                                                                                                                                                                                                                                                                                                                                                                                                                                                                                                                                                                                                                                                                                                                                                                                                                                                                                                                                                                                                                                                                                                                                                                                                                                                                                                                                                                                                                                                                                                |
| D3  |                        |              |                                               |                       |                              | Base:              |          |        | 03. Manufacturer to confirm                                        |                      |           | January Januar |
|     |                        |              |                                               | Control Gear          | DALI-2                       | Voltage:           | (Vf) 36V |        | exact qty of drivers req'd.                                        | Suspension:          |           |                                                                                                                                                                                                                                                                                                                                                                                                                                                                                                                                                                                                                                                                                                                                                                                                                                                                                                                                                                                                                                                                                                                                                                                                                                                                                                                                                                                                                                                                                                                                                                                                                                                                                                                                                                                                                                                                                                                                                                                                                                                                                                                                |
|     |                        | Location:    |                                               |                       | Remote Driver                | Beam Angle:        | 30°      |        |                                                                    |                      |           | ATOT-                                                                                                                                                                                                                                                                                                                                                                                                                                                                                                                                                                                                                                                                                                                                                                                                                                                                                                                                                                                                                                                                                                                                                                                                                                                                                                                                                                                                                                                                                                                                                                                                                                                                                                                                                                                                                                                                                                                                                                                                                                                                                                                          |
|     |                        |              |                                               |                       |                              | CCT:               | 2700K    |        |                                                                    | Weight:              |           | +                                                                                                                                                                                                                                                                                                                                                                                                                                                                                                                                                                                                                                                                                                                                                                                                                                                                                                                                                                                                                                                                                                                                                                                                                                                                                                                                                                                                                                                                                                                                                                                                                                                                                                                                                                                                                                                                                                                                                                                                                                                                                                                              |
|     |                        | Contact:     |                                               | Total Load:           | 14.0 W                       | CRI:               | 90       |        |                                                                    |                      |           |                                                                                                                                                                                                                                                                                                                                                                                                                                                                                                                                                                                                                                                                                                                                                                                                                                                                                                                                                                                                                                                                                                                                                                                                                                                                                                                                                                                                                                                                                                                                                                                                                                                                                                                                                                                                                                                                                                                                                                                                                                                                                                                                |
|     |                        | Email:       |                                               | IP Rating:            | IP 65 From front             | TM66:              | 670      |        |                                                                    | Lumen/Wat            | 62        |                                                                                                                                                                                                                                                                                                                                                                                                                                                                                                                                                                                                                                                                                                                                                                                                                                                                                                                                                                                                                                                                                                                                                                                                                                                                                                                                                                                                                                                                                                                                                                                                                                                                                                                                                                                                                                                                                                                                                                                                                                                                                                                                |
|     |                        | Number:      |                                               | LOR:                  |                              | Lumen Output:      | 0/9 IM   |        |                                                                    |                      |           |                                                                                                                                                                                                                                                                                                                                                                                                                                                                                                                                                                                                                                                                                                                                                                                                                                                                                                                                                                                                                                                                                                                                                                                                                                                                                                                                                                                                                                                                                                                                                                                                                                                                                                                                                                                                                                                                                                                                                                                                                                                                                                                                |
|     |                        |              |                                               |                       |                              |                    |          |        |                                                                    |                      |           |                                                                                                                                                                                                                                                                                                                                                                                                                                                                                                                                                                                                                                                                                                                                                                                                                                                                                                                                                                                                                                                                                                                                                                                                                                                                                                                                                                                                                                                                                                                                                                                                                                                                                                                                                                                                                                                                                                                                                                                                                                                                                                                                |