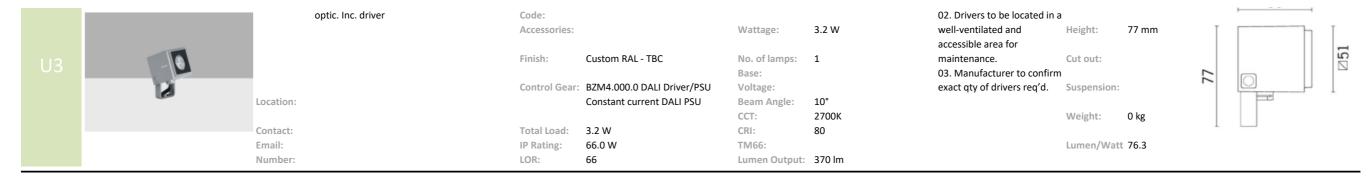

|     | KEF: TA1550-CTH-CC 001 |              |                                               |                       |                              |                    |          |        |                                                                    |                      |           |                                                                                                                                                                                                                                                                                                                                                                                                                                                                                                                                                                                                                                                                                                                                                                                                                                                                                                                                                                                                                                                                                                                                                                                                                                                                                                                                                                                                                                                                                                                                                                                                                                                                                                                                                                                                                                                                                                                                                                                                                                                                                                                                |
|-----|------------------------|--------------|-----------------------------------------------|-----------------------|------------------------------|--------------------|----------|--------|--------------------------------------------------------------------|----------------------|-----------|--------------------------------------------------------------------------------------------------------------------------------------------------------------------------------------------------------------------------------------------------------------------------------------------------------------------------------------------------------------------------------------------------------------------------------------------------------------------------------------------------------------------------------------------------------------------------------------------------------------------------------------------------------------------------------------------------------------------------------------------------------------------------------------------------------------------------------------------------------------------------------------------------------------------------------------------------------------------------------------------------------------------------------------------------------------------------------------------------------------------------------------------------------------------------------------------------------------------------------------------------------------------------------------------------------------------------------------------------------------------------------------------------------------------------------------------------------------------------------------------------------------------------------------------------------------------------------------------------------------------------------------------------------------------------------------------------------------------------------------------------------------------------------------------------------------------------------------------------------------------------------------------------------------------------------------------------------------------------------------------------------------------------------------------------------------------------------------------------------------------------------|
|     | -                      |              | Laser - Adjustable round recessed luminaire   | Company:              | iGuzzini                     | Lamp Type:         | LED      | Notes: |                                                                    | Diameter:            | 83 mm     |                                                                                                                                                                                                                                                                                                                                                                                                                                                                                                                                                                                                                                                                                                                                                                                                                                                                                                                                                                                                                                                                                                                                                                                                                                                                                                                                                                                                                                                                                                                                                                                                                                                                                                                                                                                                                                                                                                                                                                                                                                                                                                                                |
|     |                        | Name:        |                                               |                       |                              |                    |          | _      | manufacturer for                                                   |                      |           |                                                                                                                                                                                                                                                                                                                                                                                                                                                                                                                                                                                                                                                                                                                                                                                                                                                                                                                                                                                                                                                                                                                                                                                                                                                                                                                                                                                                                                                                                                                                                                                                                                                                                                                                                                                                                                                                                                                                                                                                                                                                                                                                |
|     |                        | Description: | Adjustable round recessed flood luminaire inc |                       | P365.01                      | Manufacturers:     | iGuzzini |        | installation details.                                              | Width:               |           | .4c. T                                                                                                                                                                                                                                                                                                                                                                                                                                                                                                                                                                                                                                                                                                                                                                                                                                                                                                                                                                                                                                                                                                                                                                                                                                                                                                                                                                                                                                                                                                                                                                                                                                                                                                                                                                                                                                                                                                                                                                                                                                                                                                                         |
|     |                        |              | driver - Framed                               | Code:                 | NAVA1 004 O Harramanah lamma | 14/0440000         | C 0 W    |        | 02. Drivers to be located in a                                     | I I a la la la la la | 00        | MANA                                                                                                                                                                                                                                                                                                                                                                                                                                                                                                                                                                                                                                                                                                                                                                                                                                                                                                                                                                                                                                                                                                                                                                                                                                                                                                                                                                                                                                                                                                                                                                                                                                                                                                                                                                                                                                                                                                                                                                                                                                                                                                                           |
|     |                        |              |                                               | Accessories:          | MY11.004.0 Honeycomb louvre  | Wattage:           | 6.8 W    |        | well-ventilated and accessible area for                            | Height:              | 90 mm     | 8                                                                                                                                                                                                                                                                                                                                                                                                                                                                                                                                                                                                                                                                                                                                                                                                                                                                                                                                                                                                                                                                                                                                                                                                                                                                                                                                                                                                                                                                                                                                                                                                                                                                                                                                                                                                                                                                                                                                                                                                                                                                                                                              |
|     | Milita                 |              |                                               | Finish:               | 01 White                     | No. of lamps:      | 1        |        | maintenance.                                                       | Cut out:             | 75 mm     |                                                                                                                                                                                                                                                                                                                                                                                                                                                                                                                                                                                                                                                                                                                                                                                                                                                                                                                                                                                                                                                                                                                                                                                                                                                                                                                                                                                                                                                                                                                                                                                                                                                                                                                                                                                                                                                                                                                                                                                                                                                                                                                                |
| D1b |                        |              |                                               | FIIIISII.             | or writte                    | Base:              | СОВ      |        | 03. Manufacturer to confirm                                        | cut out.             | 73 111111 | F                                                                                                                                                                                                                                                                                                                                                                                                                                                                                                                                                                                                                                                                                                                                                                                                                                                                                                                                                                                                                                                                                                                                                                                                                                                                                                                                                                                                                                                                                                                                                                                                                                                                                                                                                                                                                                                                                                                                                                                                                                                                                                                              |
|     |                        |              |                                               | Control Gear          | MY08.000.0 DALI-2            | Voltage:           | СОВ      |        |                                                                    | Suspension:          |           | ø 83                                                                                                                                                                                                                                                                                                                                                                                                                                                                                                                                                                                                                                                                                                                                                                                                                                                                                                                                                                                                                                                                                                                                                                                                                                                                                                                                                                                                                                                                                                                                                                                                                                                                                                                                                                                                                                                                                                                                                                                                                                                                                                                           |
|     |                        | Location:    |                                               | control ocur          | Constant current DALI PSU    | Beam Angle:        | 39°      |        | chact qty of affects req a.                                        | Juspensioni          |           |                                                                                                                                                                                                                                                                                                                                                                                                                                                                                                                                                                                                                                                                                                                                                                                                                                                                                                                                                                                                                                                                                                                                                                                                                                                                                                                                                                                                                                                                                                                                                                                                                                                                                                                                                                                                                                                                                                                                                                                                                                                                                                                                |
|     |                        | Location     |                                               |                       | 200mA                        | CCT:               | 2700K    |        |                                                                    | Weight:              | 0.3 kg    |                                                                                                                                                                                                                                                                                                                                                                                                                                                                                                                                                                                                                                                                                                                                                                                                                                                                                                                                                                                                                                                                                                                                                                                                                                                                                                                                                                                                                                                                                                                                                                                                                                                                                                                                                                                                                                                                                                                                                                                                                                                                                                                                |
|     |                        | Contact:     |                                               | Total Load:           | 6.8 W                        | CRI:               | 90       |        |                                                                    |                      |           | ø 75                                                                                                                                                                                                                                                                                                                                                                                                                                                                                                                                                                                                                                                                                                                                                                                                                                                                                                                                                                                                                                                                                                                                                                                                                                                                                                                                                                                                                                                                                                                                                                                                                                                                                                                                                                                                                                                                                                                                                                                                                                                                                                                           |
|     |                        | Email:       |                                               | IP Rating:            | IP20                         | TM66:              |          |        |                                                                    | Lumen/Wat            | t 89.4    |                                                                                                                                                                                                                                                                                                                                                                                                                                                                                                                                                                                                                                                                                                                                                                                                                                                                                                                                                                                                                                                                                                                                                                                                                                                                                                                                                                                                                                                                                                                                                                                                                                                                                                                                                                                                                                                                                                                                                                                                                                                                                                                                |
|     |                        | Number:      |                                               | LOR:                  | 80                           | Lumen Output:      | 1015 lm  |        |                                                                    |                      |           |                                                                                                                                                                                                                                                                                                                                                                                                                                                                                                                                                                                                                                                                                                                                                                                                                                                                                                                                                                                                                                                                                                                                                                                                                                                                                                                                                                                                                                                                                                                                                                                                                                                                                                                                                                                                                                                                                                                                                                                                                                                                                                                                |
|     |                        | Luminaire    | Laser - Adjustable round recessed luminaire   | Company:              | iGuzzini                     | Lamp Type:         | LED      | Notes: |                                                                    | Diameter:            | 68 mm     |                                                                                                                                                                                                                                                                                                                                                                                                                                                                                                                                                                                                                                                                                                                                                                                                                                                                                                                                                                                                                                                                                                                                                                                                                                                                                                                                                                                                                                                                                                                                                                                                                                                                                                                                                                                                                                                                                                                                                                                                                                                                                                                                |
|     |                        | Name:        | Adioatable assessed assessed 8                | - Dunch of            | 0.455.04                     | Manufact           | :C::     | _      | manufacturer for                                                   | 14/5 alg 1-          | C0 ****   | m-m -                                                                                                                                                                                                                                                                                                                                                                                                                                                                                                                                                                                                                                                                                                                                                                                                                                                                                                                                                                                                                                                                                                                                                                                                                                                                                                                                                                                                                                                                                                                                                                                                                                                                                                                                                                                                                                                                                                                                                                                                                                                                                                                          |
|     |                        | Description: | Adjustable round recessed flood luminaire inc |                       | QA65.01                      | Manufacturers:     | ıGuzzini |        | installation details.                                              | Width:               | 68 mm     |                                                                                                                                                                                                                                                                                                                                                                                                                                                                                                                                                                                                                                                                                                                                                                                                                                                                                                                                                                                                                                                                                                                                                                                                                                                                                                                                                                                                                                                                                                                                                                                                                                                                                                                                                                                                                                                                                                                                                                                                                                                                                                                                |
|     |                        |              | driver - Plaster In                           | Code:<br>Accessories: | SM3.PA23.001.0 Min. round    | Wattago:           | 6.8 W    |        | <ol> <li>Drivers to be located in a well-ventilated and</li> </ol> | Hoight.              | 84 mm     | 4   4                                                                                                                                                                                                                                                                                                                                                                                                                                                                                                                                                                                                                                                                                                                                                                                                                                                                                                                                                                                                                                                                                                                                                                                                                                                                                                                                                                                                                                                                                                                                                                                                                                                                                                                                                                                                                                                                                                                                                                                                                                                                                                                          |
|     |                        |              |                                               | Accessories:          | flange                       | Wattage:           | U.O W    |        | accessible area for                                                | Height:              | 04 111111 | Ø N                                                                                                                                                                                                                                                                                                                                                                                                                                                                                                                                                                                                                                                                                                                                                                                                                                                                                                                                                                                                                                                                                                                                                                                                                                                                                                                                                                                                                                                                                                                                                                                                                                                                                                                                                                                                                                                                                                                                                                                                                                                                                                                            |
|     | 444                    |              |                                               |                       | MY11.004.0 Honeycomb louvre  |                    |          |        | maintenance.                                                       |                      |           |                                                                                                                                                                                                                                                                                                                                                                                                                                                                                                                                                                                                                                                                                                                                                                                                                                                                                                                                                                                                                                                                                                                                                                                                                                                                                                                                                                                                                                                                                                                                                                                                                                                                                                                                                                                                                                                                                                                                                                                                                                                                                                                                |
| D1p | MANA                   |              |                                               | Finish:               | 01 White                     | No. of lamps:      | 1        |        | 03. Manufacturer to confirm                                        | Cut out:             |           |                                                                                                                                                                                                                                                                                                                                                                                                                                                                                                                                                                                                                                                                                                                                                                                                                                                                                                                                                                                                                                                                                                                                                                                                                                                                                                                                                                                                                                                                                                                                                                                                                                                                                                                                                                                                                                                                                                                                                                                                                                                                                                                                |
|     | E                      |              |                                               |                       |                              | Base:              | СОВ      |        | exact qty of drivers req'd.                                        |                      |           |                                                                                                                                                                                                                                                                                                                                                                                                                                                                                                                                                                                                                                                                                                                                                                                                                                                                                                                                                                                                                                                                                                                                                                                                                                                                                                                                                                                                                                                                                                                                                                                                                                                                                                                                                                                                                                                                                                                                                                                                                                                                                                                                |
|     |                        |              |                                               | Control Gear          | MY08.000.0 DALI-2            | Voltage:           |          |        |                                                                    | Suspension:          |           |                                                                                                                                                                                                                                                                                                                                                                                                                                                                                                                                                                                                                                                                                                                                                                                                                                                                                                                                                                                                                                                                                                                                                                                                                                                                                                                                                                                                                                                                                                                                                                                                                                                                                                                                                                                                                                                                                                                                                                                                                                                                                                                                |
|     |                        | Location:    |                                               |                       | Constant current DALI PSU    | Beam Angle:        | 39°      |        |                                                                    |                      |           |                                                                                                                                                                                                                                                                                                                                                                                                                                                                                                                                                                                                                                                                                                                                                                                                                                                                                                                                                                                                                                                                                                                                                                                                                                                                                                                                                                                                                                                                                                                                                                                                                                                                                                                                                                                                                                                                                                                                                                                                                                                                                                                                |
|     |                        |              |                                               |                       | 200mA                        | CCT:               | 2700K    |        |                                                                    | Weight:              | 0.3 kg    |                                                                                                                                                                                                                                                                                                                                                                                                                                                                                                                                                                                                                                                                                                                                                                                                                                                                                                                                                                                                                                                                                                                                                                                                                                                                                                                                                                                                                                                                                                                                                                                                                                                                                                                                                                                                                                                                                                                                                                                                                                                                                                                                |
|     |                        | Contact:     |                                               | Total Load:           | 6.8 W                        | CRI:               | 90       |        |                                                                    |                      |           | Ø68                                                                                                                                                                                                                                                                                                                                                                                                                                                                                                                                                                                                                                                                                                                                                                                                                                                                                                                                                                                                                                                                                                                                                                                                                                                                                                                                                                                                                                                                                                                                                                                                                                                                                                                                                                                                                                                                                                                                                                                                                                                                                                                            |
|     |                        | Email:       |                                               | IP Rating:            | IP20                         | TM66:              | 1015     |        |                                                                    | Lumen/Wat            | t 89.4    |                                                                                                                                                                                                                                                                                                                                                                                                                                                                                                                                                                                                                                                                                                                                                                                                                                                                                                                                                                                                                                                                                                                                                                                                                                                                                                                                                                                                                                                                                                                                                                                                                                                                                                                                                                                                                                                                                                                                                                                                                                                                                                                                |
|     |                        | Number:      |                                               | LOR:                  | 80                           | Lumen Output:      | T012 ILU |        |                                                                    |                      |           |                                                                                                                                                                                                                                                                                                                                                                                                                                                                                                                                                                                                                                                                                                                                                                                                                                                                                                                                                                                                                                                                                                                                                                                                                                                                                                                                                                                                                                                                                                                                                                                                                                                                                                                                                                                                                                                                                                                                                                                                                                                                                                                                |
|     |                        |              | Laser - Adjustable round recessed luminaire   | Company:              | iGuzzini                     | Lamp Type:         | LED      | Notes: |                                                                    | Diameter:            | 83 mm     |                                                                                                                                                                                                                                                                                                                                                                                                                                                                                                                                                                                                                                                                                                                                                                                                                                                                                                                                                                                                                                                                                                                                                                                                                                                                                                                                                                                                                                                                                                                                                                                                                                                                                                                                                                                                                                                                                                                                                                                                                                                                                                                                |
|     |                        | Name:        | Adjustable round recessed spot luminaire inc  | Product               | P363.01                      | Manufacturers:     | iGuzzini | _      | manufacturer for installation details.                             | Width:               |           |                                                                                                                                                                                                                                                                                                                                                                                                                                                                                                                                                                                                                                                                                                                                                                                                                                                                                                                                                                                                                                                                                                                                                                                                                                                                                                                                                                                                                                                                                                                                                                                                                                                                                                                                                                                                                                                                                                                                                                                                                                                                                                                                |
|     |                        | Description. | driver - Framed                               | Code:                 | . 505.01                     | .vianalacture(5.   | Juzziiii |        | 02. Drivers to be located in a                                     |                      |           | Merca. T                                                                                                                                                                                                                                                                                                                                                                                                                                                                                                                                                                                                                                                                                                                                                                                                                                                                                                                                                                                                                                                                                                                                                                                                                                                                                                                                                                                                                                                                                                                                                                                                                                                                                                                                                                                                                                                                                                                                                                                                                                                                                                                       |
|     |                        |              |                                               |                       | MY11.004.0Honeycomb louvre   | Wattage:           | 6.8 W    |        | well-ventilated and                                                | Height:              | 90 mm     |                                                                                                                                                                                                                                                                                                                                                                                                                                                                                                                                                                                                                                                                                                                                                                                                                                                                                                                                                                                                                                                                                                                                                                                                                                                                                                                                                                                                                                                                                                                                                                                                                                                                                                                                                                                                                                                                                                                                                                                                                                                                                                                                |
|     | -1 Pm-                 |              |                                               |                       |                              | 3                  | -        |        | accessible area for                                                | - 0                  |           |                                                                                                                                                                                                                                                                                                                                                                                                                                                                                                                                                                                                                                                                                                                                                                                                                                                                                                                                                                                                                                                                                                                                                                                                                                                                                                                                                                                                                                                                                                                                                                                                                                                                                                                                                                                                                                                                                                                                                                                                                                                                                                                                |
| 72h |                        |              |                                               | Finish:               | 01 White                     | No. of lamps:      | 1        |        | maintenance.                                                       | Cut out:             | 75 mm     |                                                                                                                                                                                                                                                                                                                                                                                                                                                                                                                                                                                                                                                                                                                                                                                                                                                                                                                                                                                                                                                                                                                                                                                                                                                                                                                                                                                                                                                                                                                                                                                                                                                                                                                                                                                                                                                                                                                                                                                                                                                                                                                                |
| D2b |                        |              |                                               |                       |                              | Base:              | COB      |        | 03. Manufacturer to confirm                                        |                      |           | ₩ 83                                                                                                                                                                                                                                                                                                                                                                                                                                                                                                                                                                                                                                                                                                                                                                                                                                                                                                                                                                                                                                                                                                                                                                                                                                                                                                                                                                                                                                                                                                                                                                                                                                                                                                                                                                                                                                                                                                                                                                                                                                                                                                                           |
|     |                        |              |                                               | Control Gear          | MY08.000.0 DALI-2            | Voltage:           |          |        | exact qty of drivers req'd.                                        | Suspension:          |           |                                                                                                                                                                                                                                                                                                                                                                                                                                                                                                                                                                                                                                                                                                                                                                                                                                                                                                                                                                                                                                                                                                                                                                                                                                                                                                                                                                                                                                                                                                                                                                                                                                                                                                                                                                                                                                                                                                                                                                                                                                                                                                                                |
|     |                        | Location:    |                                               |                       | Constant current DALI PSU    | Beam Angle:        | 14°      |        |                                                                    |                      |           | $\langle \Lambda \rangle$                                                                                                                                                                                                                                                                                                                                                                                                                                                                                                                                                                                                                                                                                                                                                                                                                                                                                                                                                                                                                                                                                                                                                                                                                                                                                                                                                                                                                                                                                                                                                                                                                                                                                                                                                                                                                                                                                                                                                                                                                                                                                                      |
|     |                        |              |                                               |                       | 200mA                        | CCT:               | 2700K    |        |                                                                    | Weight:              | 0.3 kg    | ø 75                                                                                                                                                                                                                                                                                                                                                                                                                                                                                                                                                                                                                                                                                                                                                                                                                                                                                                                                                                                                                                                                                                                                                                                                                                                                                                                                                                                                                                                                                                                                                                                                                                                                                                                                                                                                                                                                                                                                                                                                                                                                                                                           |
|     |                        | Contact:     |                                               | Total Load:           | 6.8 W                        | CRI:               | 90       |        |                                                                    |                      | . 04.6    |                                                                                                                                                                                                                                                                                                                                                                                                                                                                                                                                                                                                                                                                                                                                                                                                                                                                                                                                                                                                                                                                                                                                                                                                                                                                                                                                                                                                                                                                                                                                                                                                                                                                                                                                                                                                                                                                                                                                                                                                                                                                                                                                |
|     |                        | Email:       |                                               | IP Rating:            | IP20                         | TM66:              | 101E l   |        |                                                                    | Lumen/Wat            | 81.6      |                                                                                                                                                                                                                                                                                                                                                                                                                                                                                                                                                                                                                                                                                                                                                                                                                                                                                                                                                                                                                                                                                                                                                                                                                                                                                                                                                                                                                                                                                                                                                                                                                                                                                                                                                                                                                                                                                                                                                                                                                                                                                                                                |
|     |                        | Number:      |                                               | LOR:                  | 71                           | Lumen Output:      | T012 ILU |        |                                                                    |                      |           |                                                                                                                                                                                                                                                                                                                                                                                                                                                                                                                                                                                                                                                                                                                                                                                                                                                                                                                                                                                                                                                                                                                                                                                                                                                                                                                                                                                                                                                                                                                                                                                                                                                                                                                                                                                                                                                                                                                                                                                                                                                                                                                                |
|     |                        |              | Eyeconic Mini Trim Adjustable                 | Company:              | Phos                         | Lamp Type:         | LED      | Notes: |                                                                    | Diameter:            | 62 mm     |                                                                                                                                                                                                                                                                                                                                                                                                                                                                                                                                                                                                                                                                                                                                                                                                                                                                                                                                                                                                                                                                                                                                                                                                                                                                                                                                                                                                                                                                                                                                                                                                                                                                                                                                                                                                                                                                                                                                                                                                                                                                                                                                |
|     |                        | Name:        | Recessed directional down light - Frame - 30  | Product               | EY-MTA-WT/B1/WT/WT-STD14-    | Manufacturore      | Phos     |        | manufacturer for installation details.                             | Width:               |           | 1                                                                                                                                                                                                                                                                                                                                                                                                                                                                                                                                                                                                                                                                                                                                                                                                                                                                                                                                                                                                                                                                                                                                                                                                                                                                                                                                                                                                                                                                                                                                                                                                                                                                                                                                                                                                                                                                                                                                                                                                                                                                                                                              |
|     |                        | pescription: | degree beam                                   | Code:                 | 27-90-30-1050                | ivialiuidetui ers: | 1 1103   |        | 02. Drivers to be located in a                                     | wiutii.              |           | 0-28*                                                                                                                                                                                                                                                                                                                                                                                                                                                                                                                                                                                                                                                                                                                                                                                                                                                                                                                                                                                                                                                                                                                                                                                                                                                                                                                                                                                                                                                                                                                                                                                                                                                                                                                                                                                                                                                                                                                                                                                                                                                                                                                          |
|     |                        |              |                                               |                       |                              | Wattage:           | 14.0 W   |        | well-ventilated and                                                | Height:              | 101 mm    |                                                                                                                                                                                                                                                                                                                                                                                                                                                                                                                                                                                                                                                                                                                                                                                                                                                                                                                                                                                                                                                                                                                                                                                                                                                                                                                                                                                                                                                                                                                                                                                                                                                                                                                                                                                                                                                                                                                                                                                                                                                                                                                                |
|     |                        |              |                                               |                       | -1                           |                    |          |        | accessible area for                                                | - 0                  |           |                                                                                                                                                                                                                                                                                                                                                                                                                                                                                                                                                                                                                                                                                                                                                                                                                                                                                                                                                                                                                                                                                                                                                                                                                                                                                                                                                                                                                                                                                                                                                                                                                                                                                                                                                                                                                                                                                                                                                                                                                                                                                                                                |
| D3  |                        |              |                                               | Finish:               | White                        | No. of lamps:      | 1        |        | maintenance.                                                       | Cut out:             | 56 mm     |                                                                                                                                                                                                                                                                                                                                                                                                                                                                                                                                                                                                                                                                                                                                                                                                                                                                                                                                                                                                                                                                                                                                                                                                                                                                                                                                                                                                                                                                                                                                                                                                                                                                                                                                                                                                                                                                                                                                                                                                                                                                                                                                |
| D3  |                        |              |                                               |                       |                              | Base:              |          |        | 03. Manufacturer to confirm                                        |                      |           | January Januar |
|     |                        |              |                                               | Control Gear          | DALI-2                       | Voltage:           | (Vf) 36V |        | exact qty of drivers req'd.                                        | Suspension:          |           |                                                                                                                                                                                                                                                                                                                                                                                                                                                                                                                                                                                                                                                                                                                                                                                                                                                                                                                                                                                                                                                                                                                                                                                                                                                                                                                                                                                                                                                                                                                                                                                                                                                                                                                                                                                                                                                                                                                                                                                                                                                                                                                                |
|     |                        | Location:    |                                               |                       | Remote Driver                | Beam Angle:        | 30°      |        |                                                                    |                      |           | ATOT-                                                                                                                                                                                                                                                                                                                                                                                                                                                                                                                                                                                                                                                                                                                                                                                                                                                                                                                                                                                                                                                                                                                                                                                                                                                                                                                                                                                                                                                                                                                                                                                                                                                                                                                                                                                                                                                                                                                                                                                                                                                                                                                          |
|     |                        |              |                                               |                       |                              | CCT:               | 2700K    |        |                                                                    | Weight:              |           | +                                                                                                                                                                                                                                                                                                                                                                                                                                                                                                                                                                                                                                                                                                                                                                                                                                                                                                                                                                                                                                                                                                                                                                                                                                                                                                                                                                                                                                                                                                                                                                                                                                                                                                                                                                                                                                                                                                                                                                                                                                                                                                                              |
|     |                        | Contact:     |                                               | Total Load:           | 14.0 W                       | CRI:               | 90       |        |                                                                    |                      |           |                                                                                                                                                                                                                                                                                                                                                                                                                                                                                                                                                                                                                                                                                                                                                                                                                                                                                                                                                                                                                                                                                                                                                                                                                                                                                                                                                                                                                                                                                                                                                                                                                                                                                                                                                                                                                                                                                                                                                                                                                                                                                                                                |
|     |                        | Email:       |                                               | IP Rating:            | IP 65 From front             | TM66:              | 670      |        |                                                                    | Lumen/Wat            | 62        |                                                                                                                                                                                                                                                                                                                                                                                                                                                                                                                                                                                                                                                                                                                                                                                                                                                                                                                                                                                                                                                                                                                                                                                                                                                                                                                                                                                                                                                                                                                                                                                                                                                                                                                                                                                                                                                                                                                                                                                                                                                                                                                                |
|     |                        | Number:      |                                               | LOR:                  |                              | Lumen Output:      | 0/9 IM   |        |                                                                    |                      |           |                                                                                                                                                                                                                                                                                                                                                                                                                                                                                                                                                                                                                                                                                                                                                                                                                                                                                                                                                                                                                                                                                                                                                                                                                                                                                                                                                                                                                                                                                                                                                                                                                                                                                                                                                                                                                                                                                                                                                                                                                                                                                                                                |
|     |                        |              |                                               |                       |                              |                    |          |        |                                                                    |                      |           |                                                                                                                                                                                                                                                                                                                                                                                                                                                                                                                                                                                                                                                                                                                                                                                                                                                                                                                                                                                                                                                                                                                                                                                                                                                                                                                                                                                                                                                                                                                                                                                                                                                                                                                                                                                                                                                                                                                                                                                                                                                                                                                                |