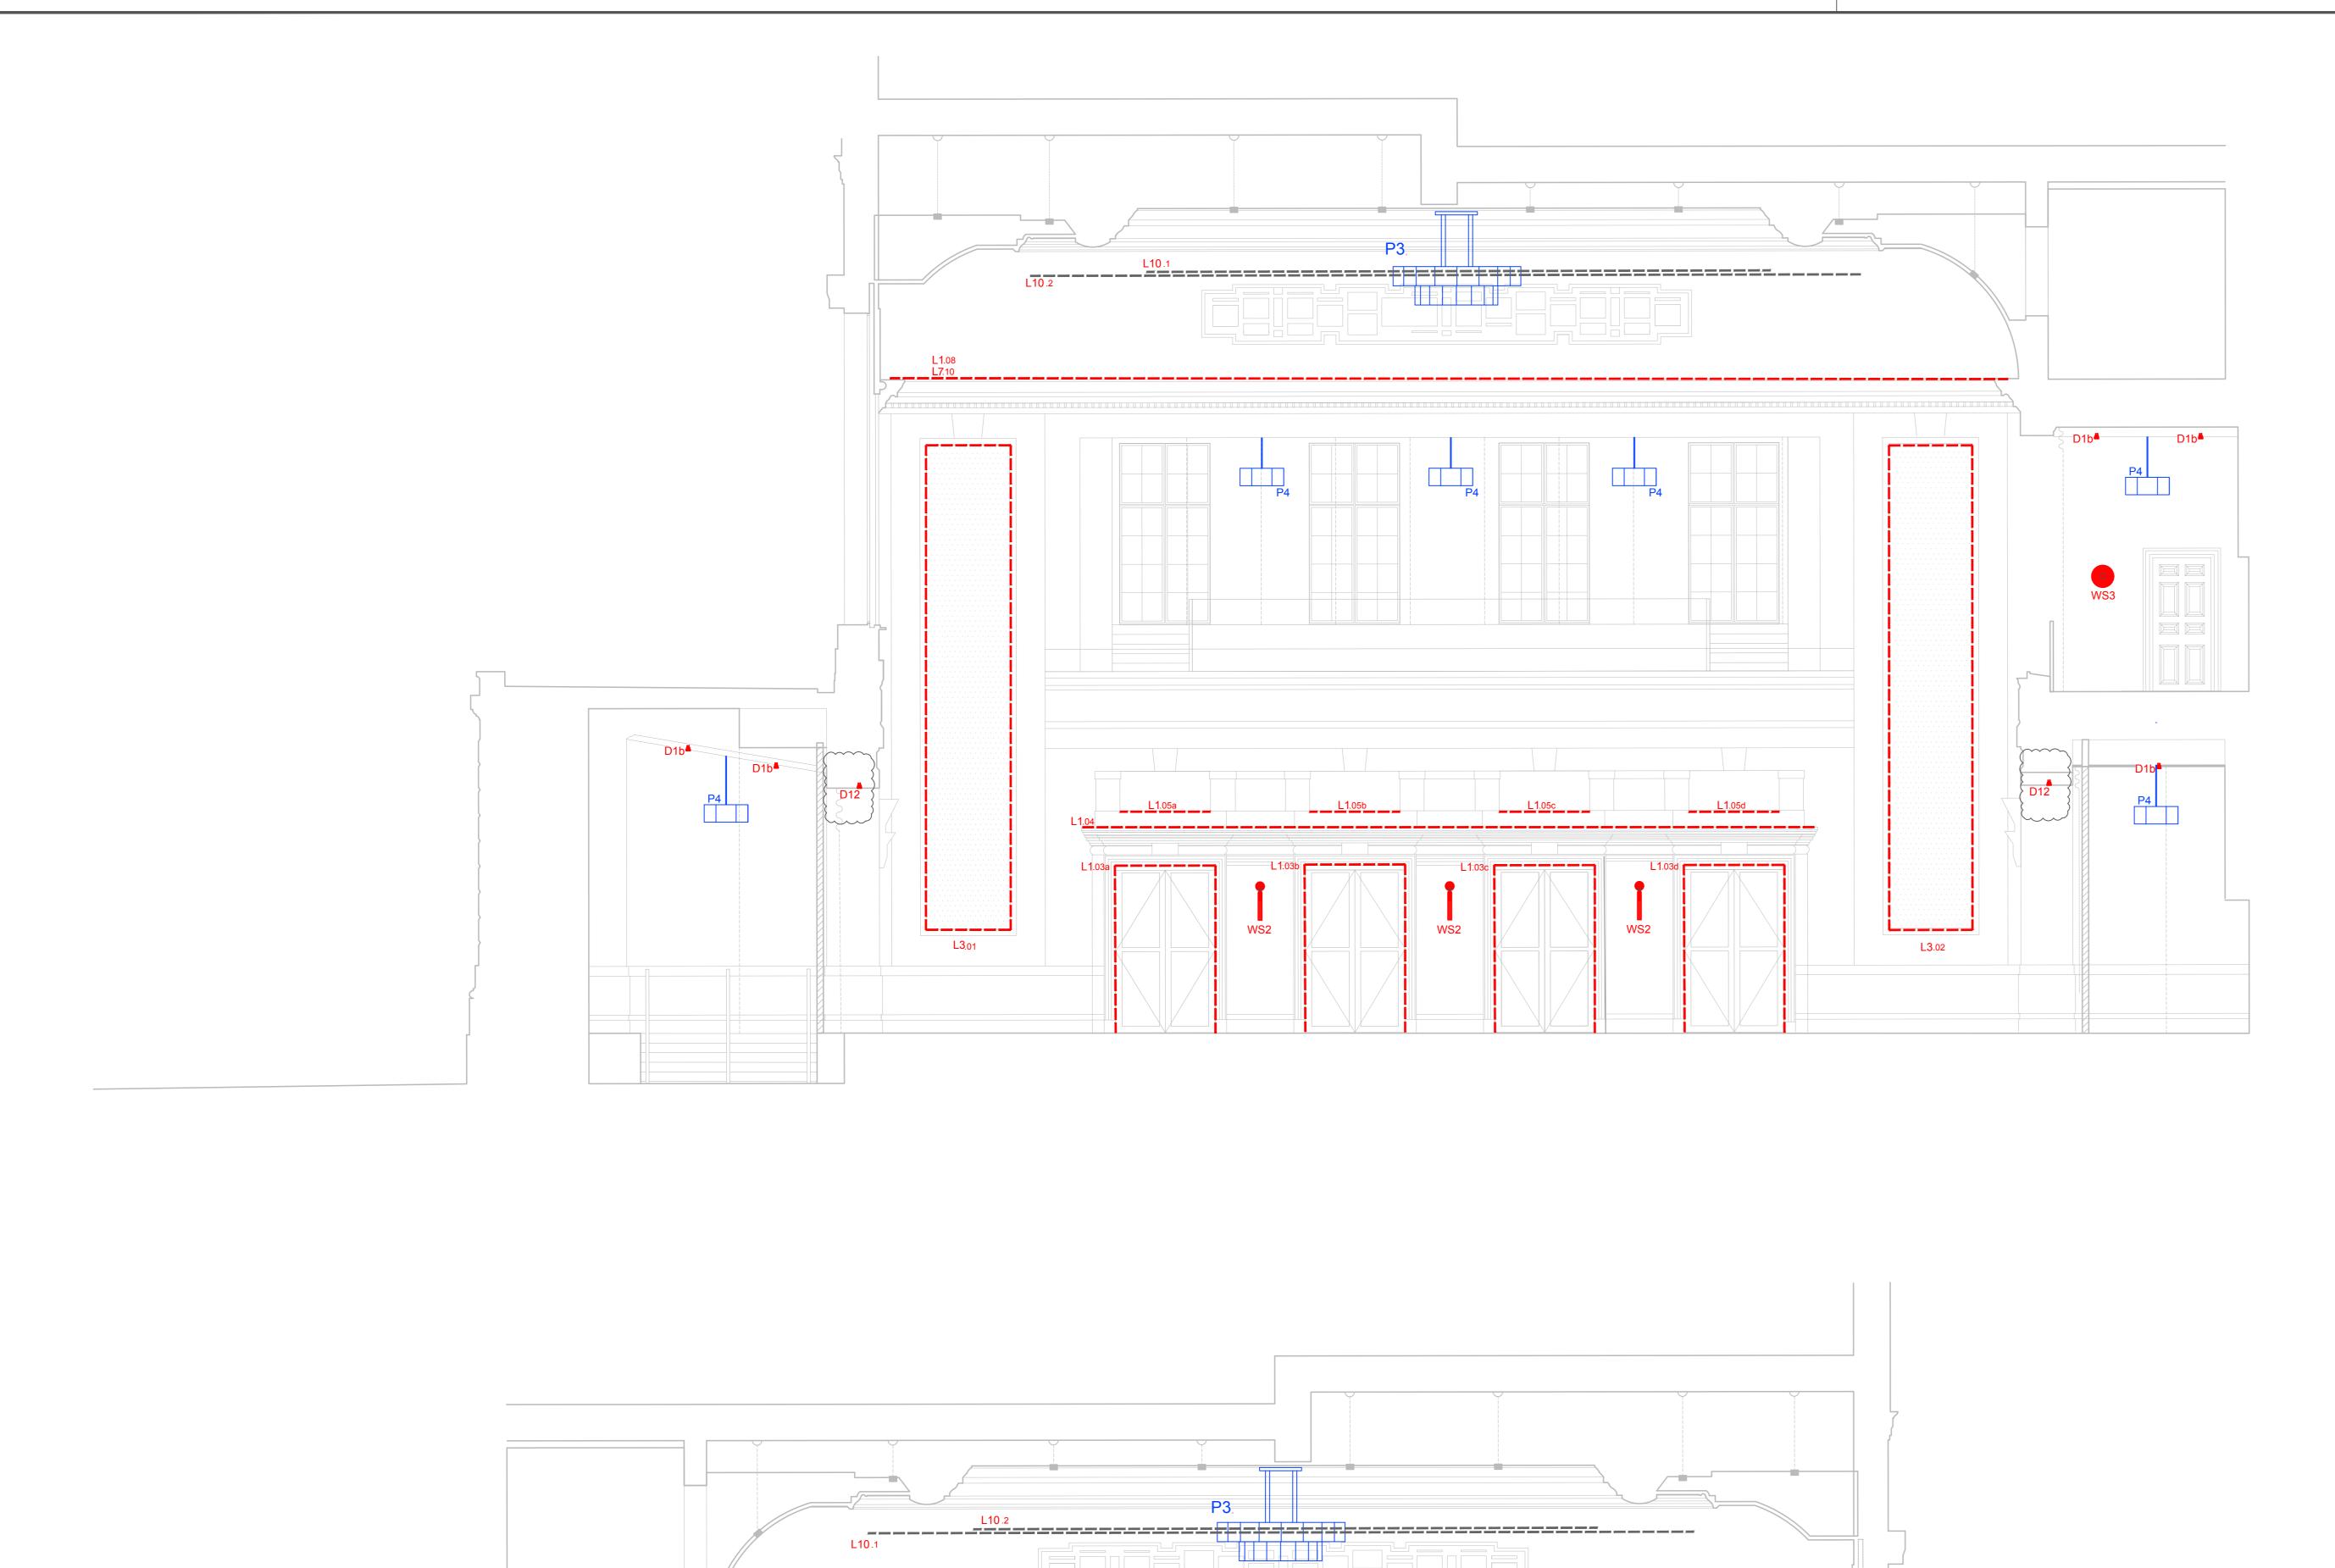

| 1 |  |  |  |
|---|--|--|--|
| 1 |  |  |  |
|   |  |  |  |
|   |  |  |  |
|   |  |  |  |
|   |  |  |  |

CAMDEN TOWN HALL

CAMDEN CENTRE

ELEVATIONS 2 of 4

Drawing Number: TA1550-EL-02

Revision: R14 Scale: 1:50 @ A0
Drawn by: AM Date: 25/01/28
Checked by: CF