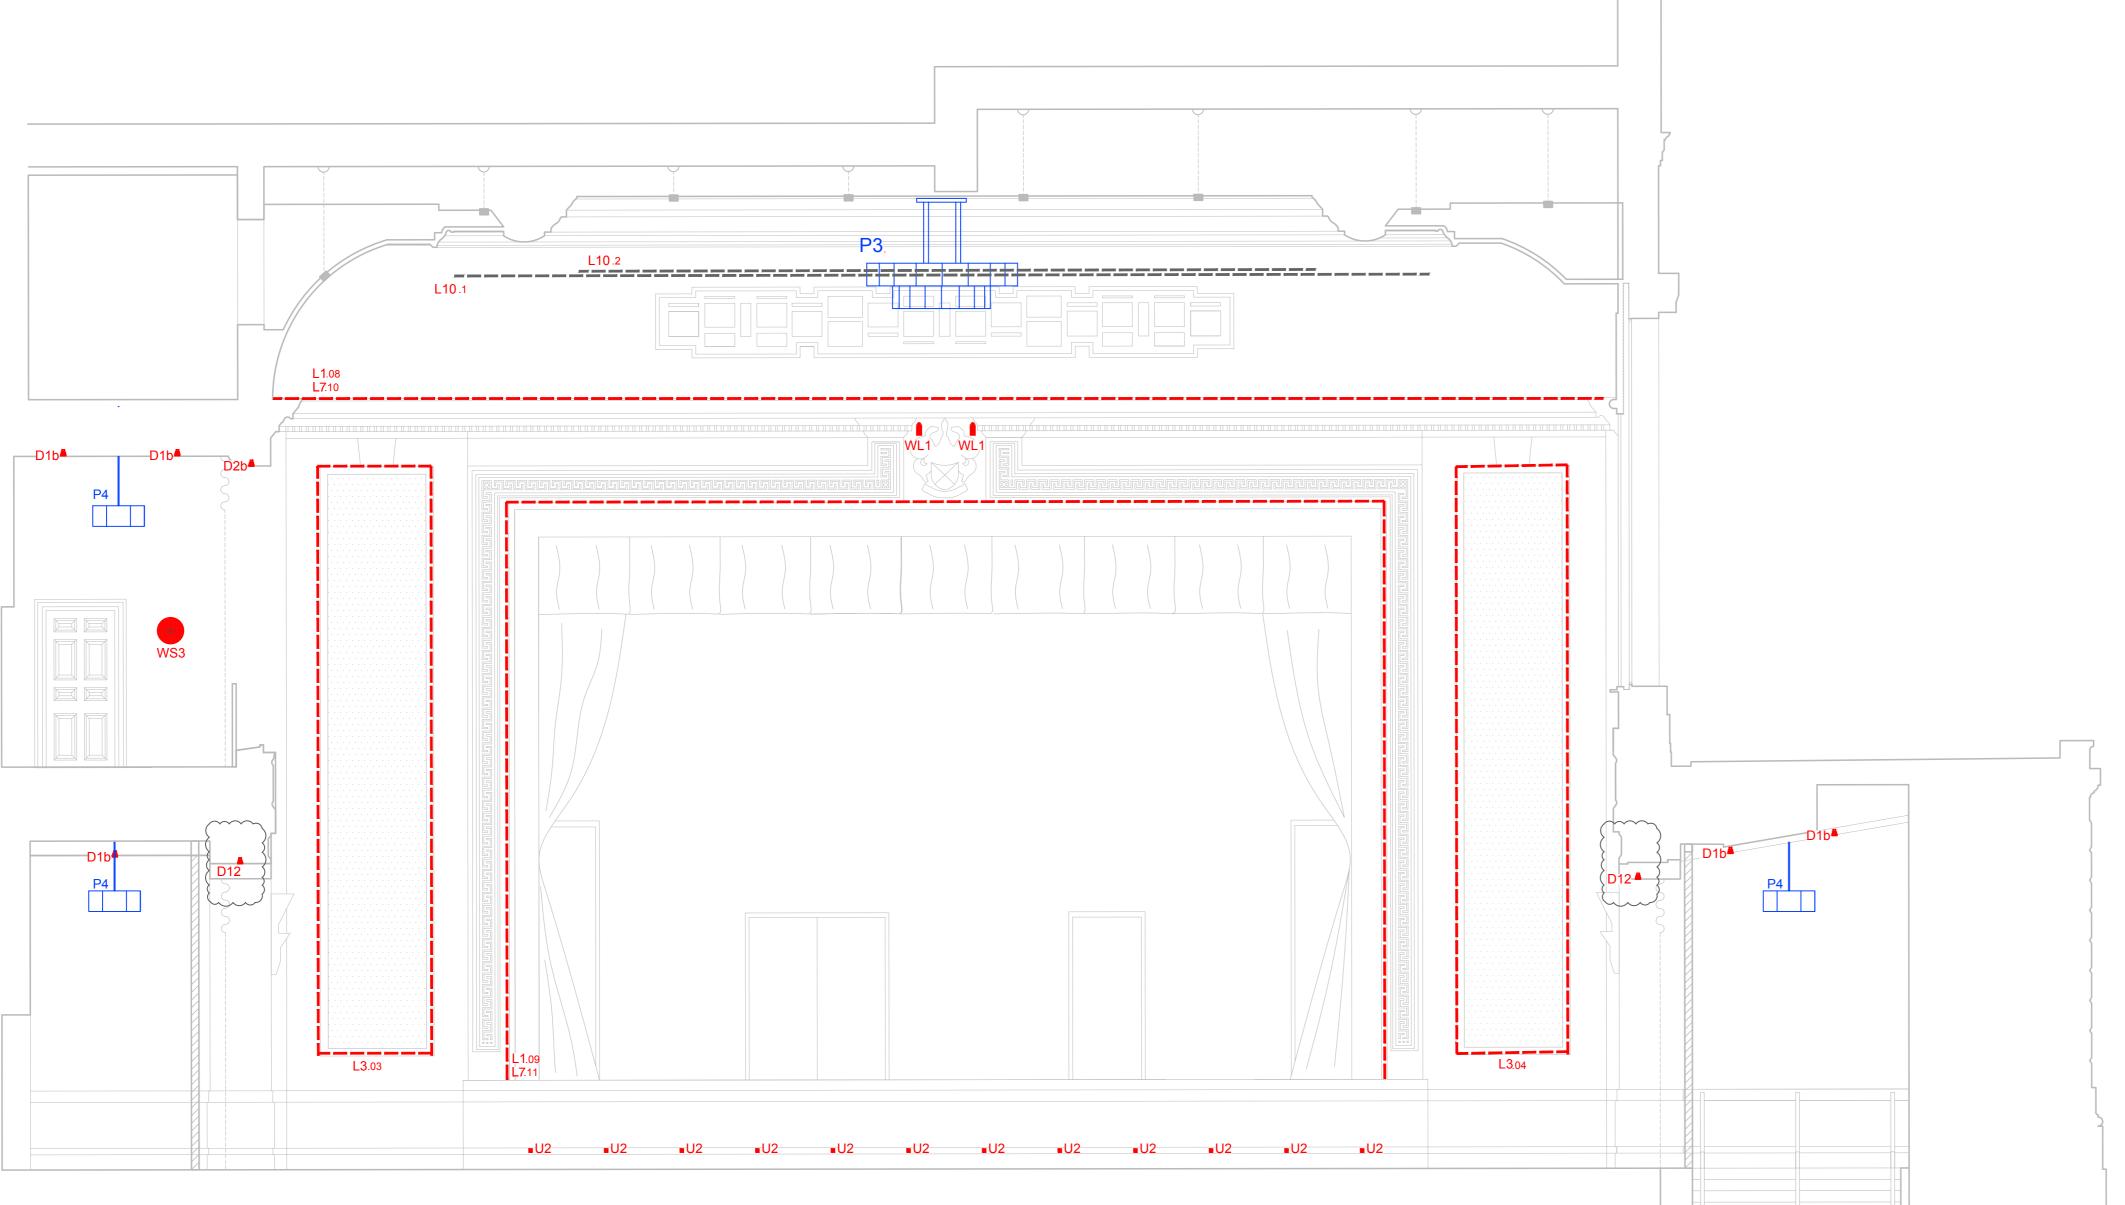

| 1 |  |  |  |
|---|--|--|--|
| 1 |  |  |  |
|   |  |  |  |
|   |  |  |  |
|   |  |  |  |
|   |  |  |  |

CAMDEN TOWN HALL

CAMDEN CENTRE

ELEVATIONS 2 of 4

Drawing Number: TA1550-EL-02

Revision: R14 Scale: 1:50 @ A0
Drawn by: AM Date: 25/01/28
Checked by: CF