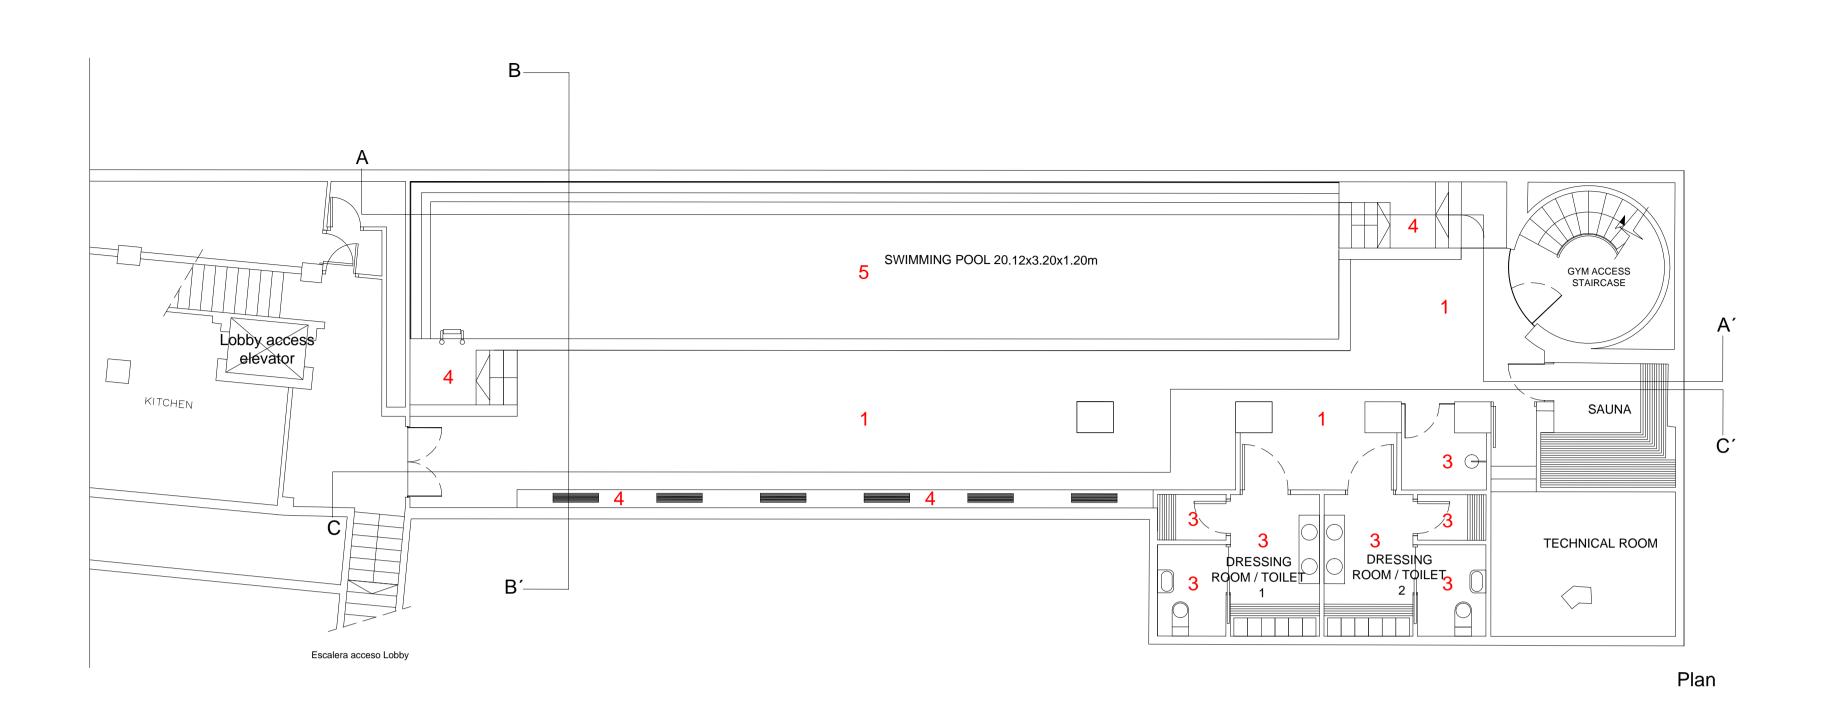

## WALL AND FLOOR FINISHES

1. NATURAL TEAK FLOORING
2. TECA LAMA 3X8cm
3. LARGE FORMAT MACAEL MARBLE

POLISHING

4. AGED MACAEL MARBLE
5. PINK GRES MISTERY GREY
6. BRONZE MIRROR

7. GLASS 8. LED LIGHTING

## FLOOR TEXTURES

MACAEL MARBLE. AGED FINISH

PINK GRES MISTERY GREY LARGE FORMAT (48,8X79) + SPECIAL PIECES

NATURAL TEAK FLOORING

17-19 Lever St, Clerkenwell, London EC1V 3QU

PROJECT: MELIA WHITE HOUSE HOTEL

DRAWING STATUS:
PLANNING

DRAWING NO: 250318\_MW\_PL\_204 DRAWING TITTLE:
PROPOSAL BASEMENT FLOOR PLAN

AND SECTIONS SCALE AT A1: SCALE AT A3: 18/03/2025