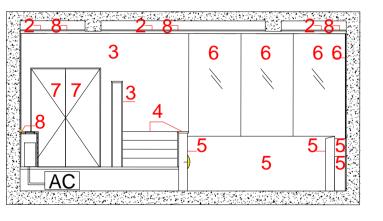

## WALL AND FLOOR FINISHES

1. NATURAL TEAK FLOORING
2. TECA LAMA 3X8cm
3. LARGE FORMAT MACAEL MARBLE

POLISHING

4. AGED MACAEL MARBLE
5. PINK GRES MISTERY GREY
6. BRONZE MIRROR

7. GLASS 8. LED LIGHTING