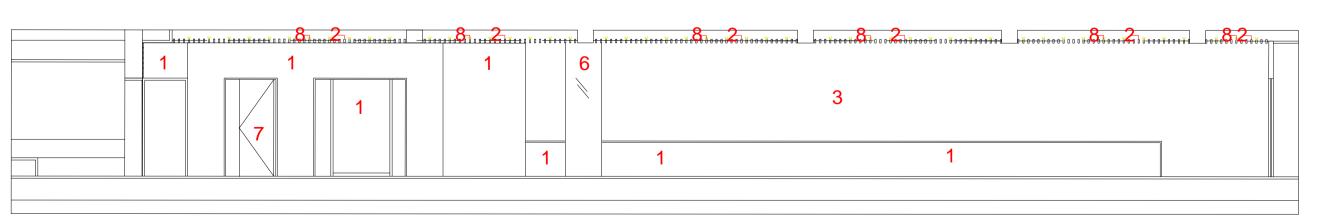

B-B´

C-C´

## WALL AND FLOOR FINISHES

1. NATURAL TEAK FLOORING
2. TECA LAMA 3X8cm
3. LARGE FORMAT MACAEL MARBLE

POLISHING

4. AGED MACAEL MARBLE
5. PINK GRES MISTERY GREY
6. BRONZE MIRROR

7. GLASS 8. LED LIGHTING