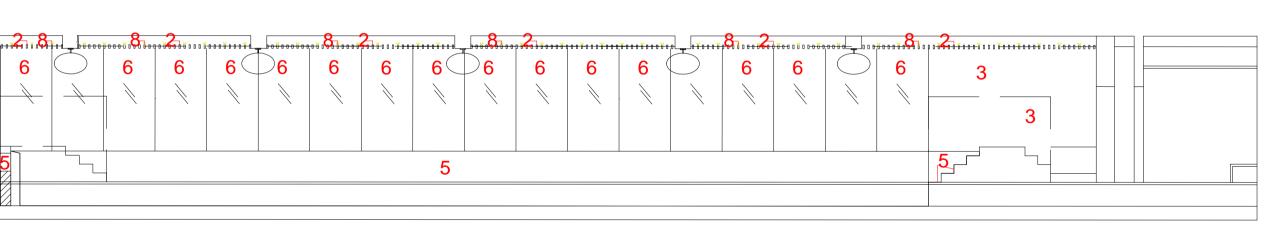

B-B´

C-C´

## WALL AND FLOOR FINISHES

1. NATURAL TEAK FLOORING
2. TECA LAMA 3X8cm
3. LARGE FORMAT MACAEL MARBLE

POLISHING

4. AGED MACAEL MARBLE
5. PINK GRES MISTERY GREY
6. BRONZE MIRROR

7. GLASS 8. LED LIGHTING