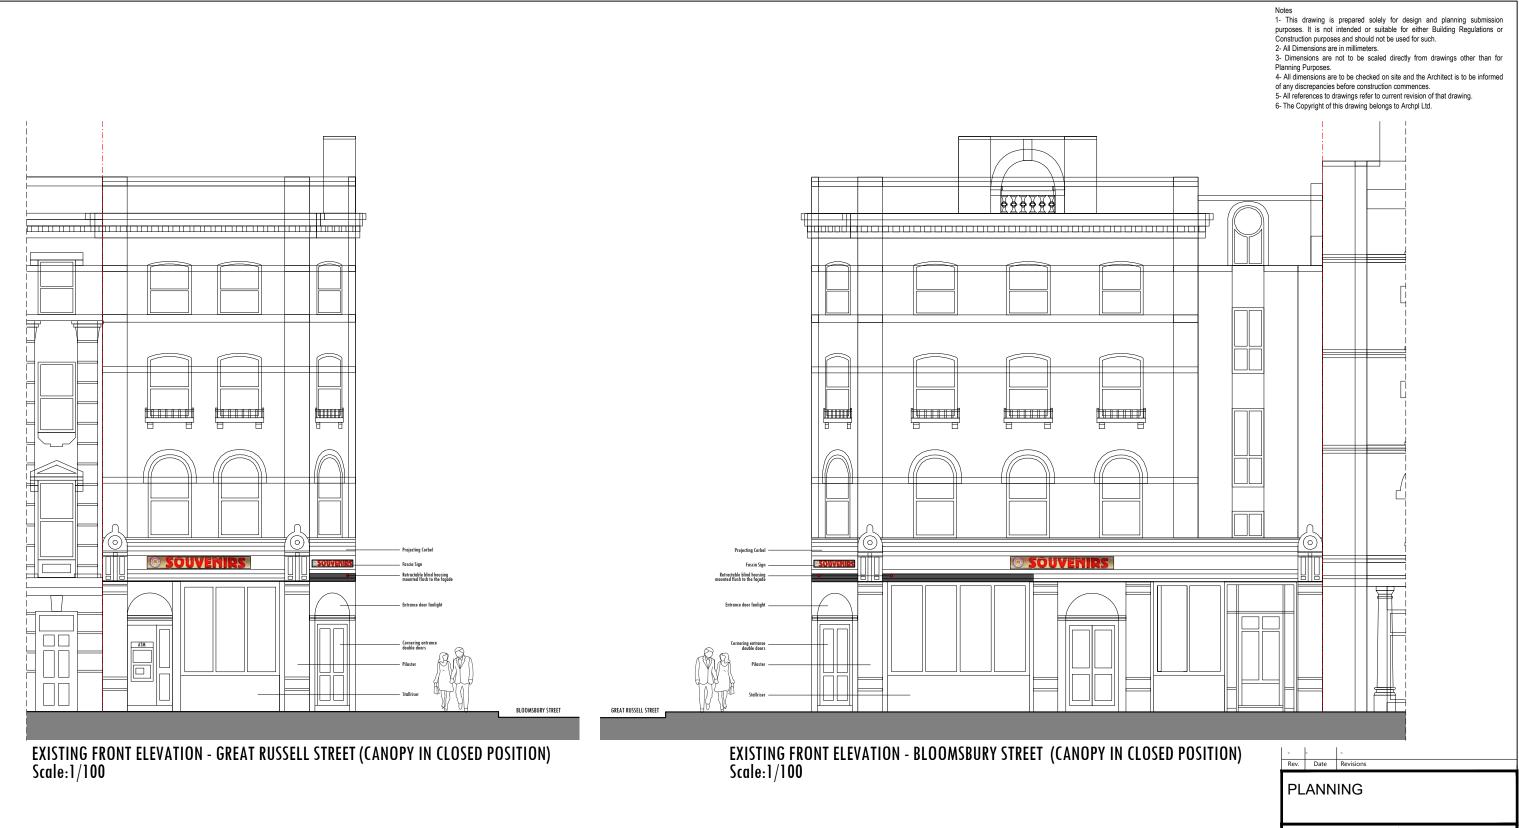

### **EXISTING SHOPFRONT IMAGES**

6m scale 1:100

ARCHITECTURAL DESIGN STUDIO 400 West Green Road, West Green, London, N15 3PX

Tel: 0208 809 2320 - 0784241 0527 Web: www.archpl.co.uk

Mr. Rustam Rezai 10 Broadway Parade, Crouch End N8 9DE

1/100 @A3 03/2025 Drawn By RG Checked By AEC

Drawing No. Revisio 25014 E1Ő1

Drawing title Existing Elevations-Canopy Closed