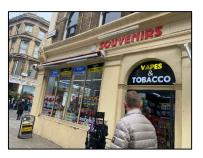

### PRE-EXISTING SHOPFRONT IMAGES

Pre-Existing - April 2022

Pre-Existing - January 2021

Pre-Existing - November 2020

Scale:1/100

PRE-EXISTING FRONT ELEVATION - BLOOMSBURY STREET

6m scale 1:100

Rev. Date Revisions