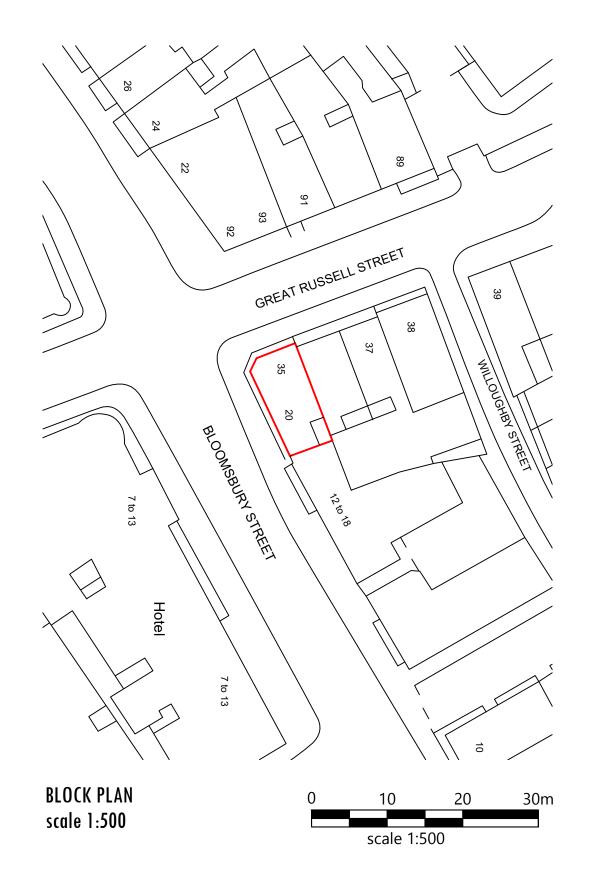

**LOCATION PLAN** scale 1:1250

- Notes
  1- This drawing is prepared solely for design and planning submission purposes. It is not intended or suitable for either Building Regulations or Construction purposes and should not be used for such.
  2- All Dimensions are not to he scaled directly from drawings other than for
- Dimensions are not to be scaled directly from drawings other than for Planning Purposes.

   All dimensions are to be checked on site and the Architect is to be informed.

- of any discrepancies before construction commences.

  5- All references to drawings refer to current revision of that drawing.

  6- The Copyright of this drawing belongs to Archpl Ltd.

Rev. Date Revisions

# **PLANNING**

ARCH
ARCHITECTURAL DESIGN STUDIO
400 West Green Road, West Green,
London, N15 3PX
Tel: 0208 809 2320 - 0784241 0527
Web: www.archpl.co.uk

Mr. Rustam Rezai 10 Broadway Parade, Crouch End N8 9DE

1/500;1/1250 @A3 Date 03/2025

Drawn By RG Checked By AEC Revisio

Project No. 25014 L100

Location and Block Plans