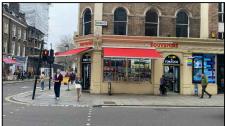

# **EXISTING SHOPFRONT IMAGES**

Existing - May 2025

Notes
1. This drawing is prepared solely for design and planning submission purposes. It is not intended or suitable for either Building Regulations or Construction purposes and should not be used for such.
2. All Dimensions are in millimeters.

 Scale
 1/100 @A3
 Date
 03/2025

 Drawn By RG
 Checked By AEC

Project No. Drawing No. Revisio 25014 E102 -

ewing title Existing Elevations-Canopy Open

PROPOSED FRONT ELEVATION - GREAT RUSSELL STREET (CANOPY IN OPEN POSITION) Scale:1/100