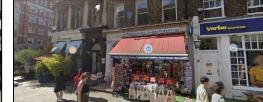

# PROPOSED SHOPFRONT - DESIGN AND HERITAGE CONSIDERATION

August 2024 - 91 Great Russell Street

Scale:1/100

August 2024 - 22 Bloomsbury Street and 91 Great Russell Street beyond

PROPOSED FRONT ELEVATION - BLOOMSBURY STREET (CANOPY IN OPEN POSITION)

The central canopy above the entrance is to be removed. The existing canopy facing Bloomsbury Street is proposed to be retained. The shopfront facing Great Russell Street currently has no canopy. A new canopy is proposed to be introduced here to match the existing canopy facing Bloomsbury Street. It is considered that the proposed canopies with the retention of the existing will not be detrimental to the street scene nor the Conservation Area considering that there already exists very similar or nearly identical canopies on 91 Great Russell Street and the Tas Restaurant on 22 Bloomsbury Street. The proposed canopies are therefore considered to be in keeping with the street scene, and will enhance the appearance of the locality and the Conservation Area.