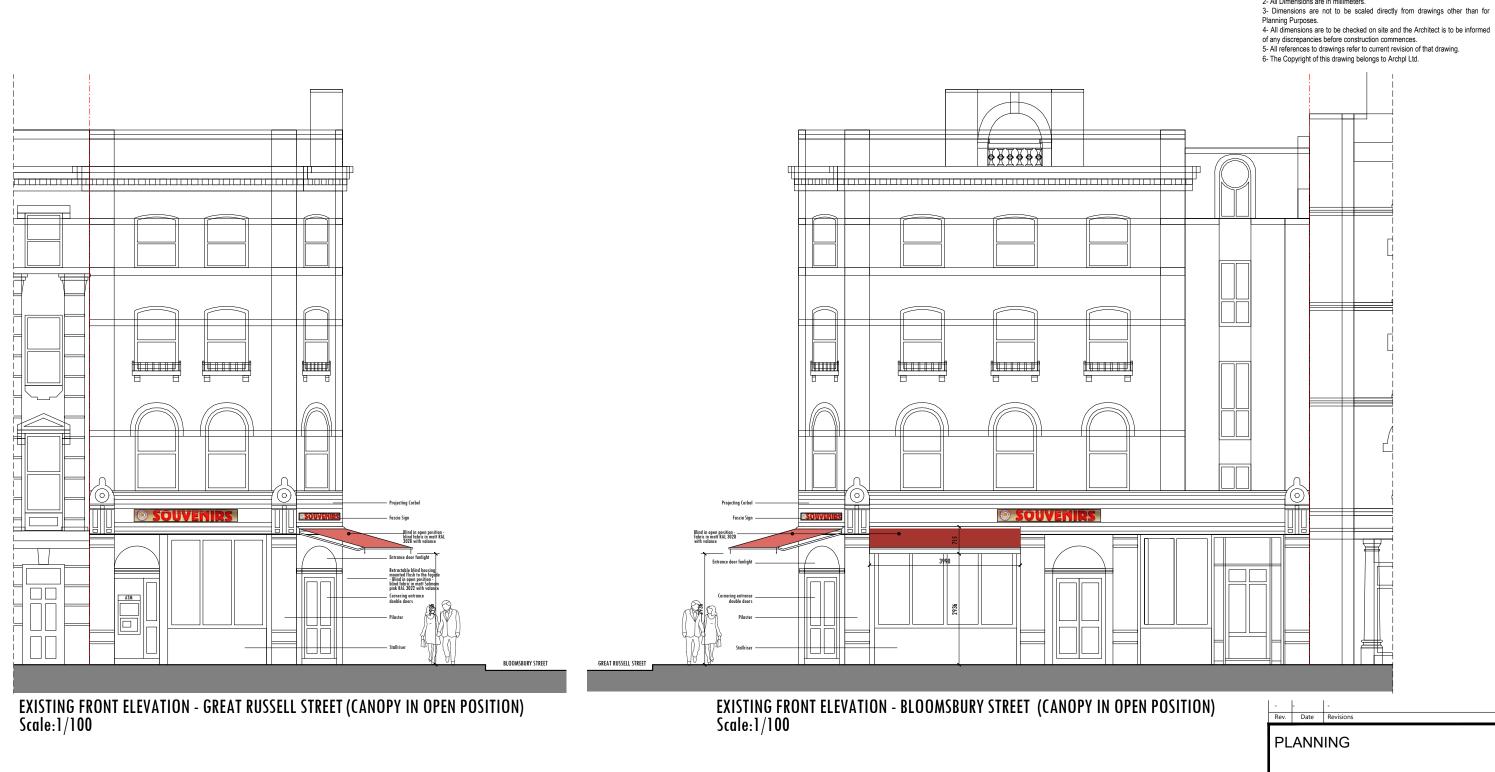

 Scale
 1/100 @A3
 Date
 03/2025

 Drawn By RG
 Checked By AEC

Project No. Drawing No. Revisio 25014 E102 -

ewing title Existing Elevations-Canopy Open

PROPOSED FRONT ELEVATION - GREAT RUSSELL STREET (CANOPY IN OPEN POSITION) Scale:1/100

# PROPOSED SHOPFRONT - DESIGN AND HERITAGE CONSIDERATION

August 2024 - 91 Great Russell Street

Scale:1/100

August 2024 - 22 Bloomsbury Street and 91 Great Russell Street beyond

PROPOSED FRONT ELEVATION - BLOOMSBURY STREET (CANOPY IN OPEN POSITION)

The central canopy above the entrance is to be removed. The existing canopy facing Bloomsbury Street is proposed to be retained. The shopfront facing Great Russell Street currently has no canopy. A new canopy is proposed to be introduced here to match the existing canopy facing Bloomsbury Street. It is considered that the proposed canopies with the retention of the existing will not be detrimental to the street scene nor the Conservation Area considering that there already exists very similar or nearly identical canopies on 91 Great Russell Street and the Tas Restaurant on 22 Bloomsbury Street. The proposed canopies are therefore considered to be in keeping with the street scene, and will enhance the appearance of the locality and the Conservation Area.