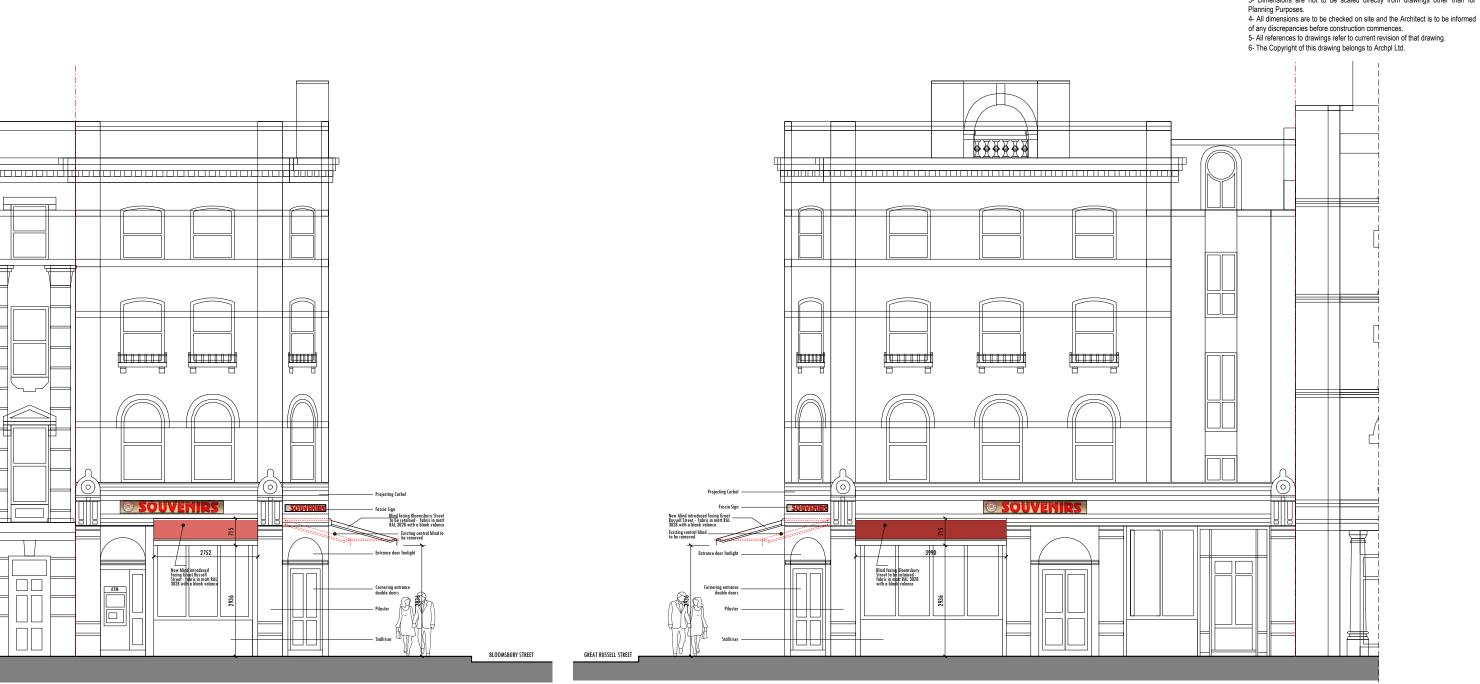

# PROPOSED SHOPFRONT - DESIGN AND HERITAGE CONSIDERATION

August 2024 - 91 Great Russell Street

Scale:1/100

August 2024 - 22 Bloomsbury Street and 91 Great Russell Street beyond

PROPOSED FRONT ELEVATION - BLOOMSBURY STREET (CANOPY IN OPEN POSITION)

The central canopy above the entrance is to be removed. The existing canopy facing Bloomsbury Street is proposed to be retained. The shopfront facing Great Russell Street currently has no canopy. A new canopy is proposed to be introduced here to match the existing canopy facing Bloomsbury Street. It is considered that the proposed canopies with the retention of the existing will not be detrimental to the street scene nor the Conservation Area considering that there already exists very similar or nearly identical canopies on 91 Great Russell Street and the Tas Restaurant on 22 Bloomsbury Street. The proposed canopies are therefore considered to be in keeping with the street scene, and will enhance the appearance of the locality and the Conservation Area.