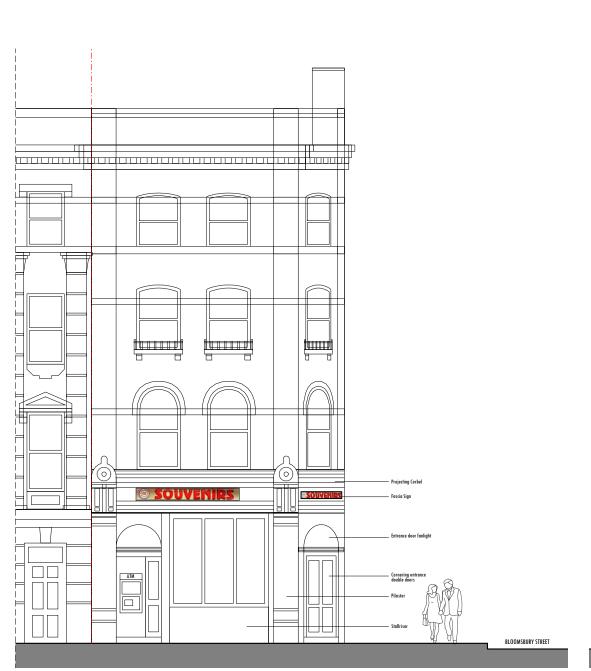

### **EXISTING SHOPFRONT IMAGES**

6m scale 1:100

ARCHITECTURAL DESIGN STUDIO 400 West Green Road, West Green, London, N15 3PX

Tel: 0208 809 2320 - 0784241 0527 Web: www.archpl.co.uk

Mr. Rustam Rezai 10 Broadway Parade, Crouch End N8 9DE

1/100 @A3 03/2025 Drawn By RG Checked By AEC

Drawing No. Revisio 25014 E1Ő1

Drawing title Existing Elevations-Canopy Closed