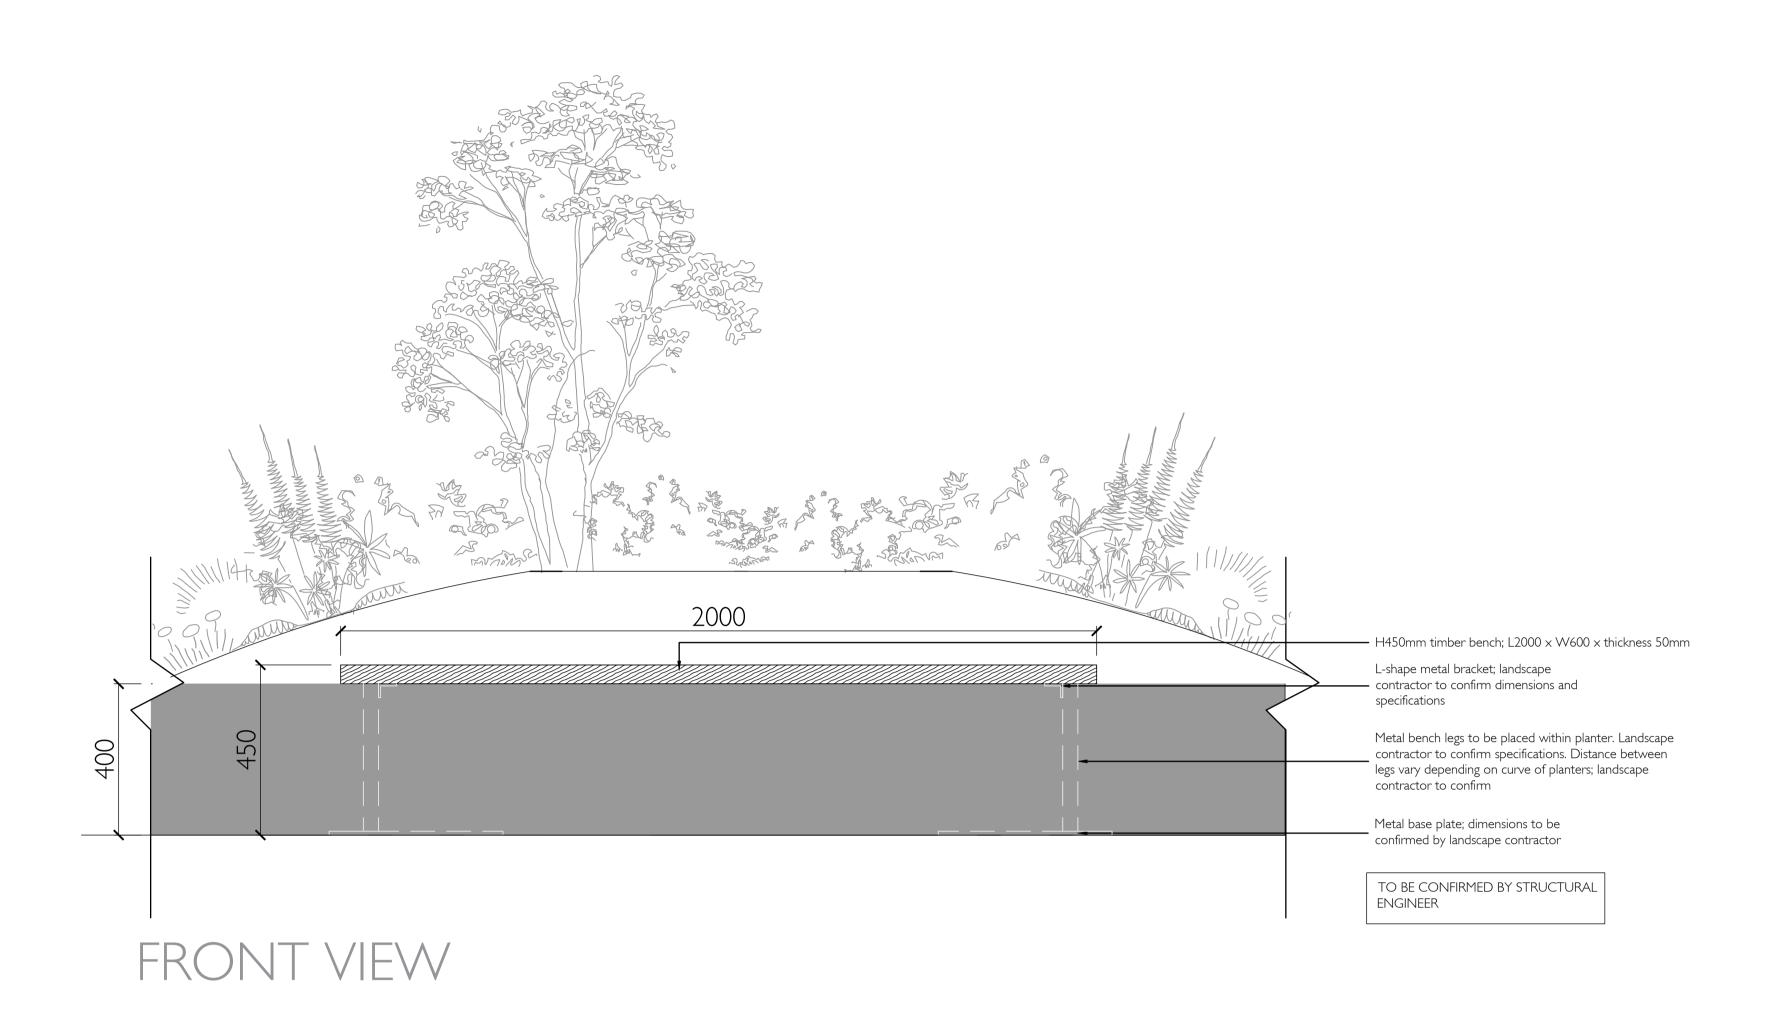

Typical Planter Bench Detail Front View @ 1:10 scale





## ADOLFOHARRISON

PRIVATE GARDENS . PUBLIC SPACES

LONDON STUDIO: SHED, STUDIO 2, 8 LEE STREET, LONDON E8 4DY NORFOLK STUDIO: OLD RECTORY, FLORDON, NORFOLK NR 15 IRL STUDIO@ADOLFOHARRISON.COM - +44 (0)7973 692 373

Client

General Projects
55 Blandford Street, Marylebone
London W1U 7HW

Project
HIGHGATE STUDIOS

Drawing Title

Typical Planter Bench Detail

Drawing Number 252\_D\_00\_400

 Scale
 Date
 Revision

 1:10 @A1
 09.04.2024
 P01

 1:20 @A3

Drawn by Checked by IM GDW

This drawing remains the copyright of Adolfo Harrison Garden Design Limited.

Do not scale off this drawing. Use figured dimensions only. All dimensions and levels to be checked and confirmed on site. Adolfo Harrison Garden Design Limited does not accept re