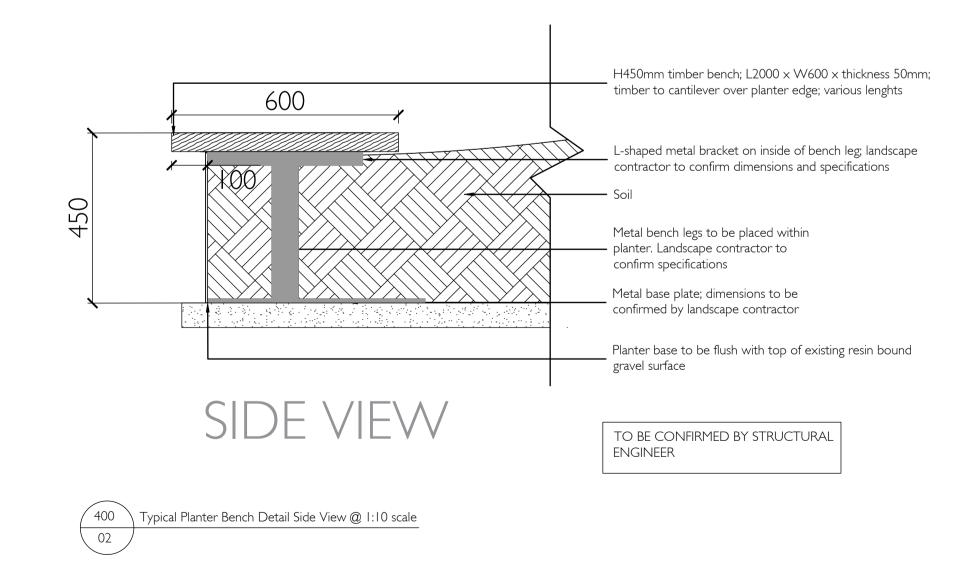

Typical Planter Bench Detail Front View @ 1:10 scale





## ADOLFOHARRISON

PRIVATE GARDENS . PUBLIC SPACES

LONDON STUDIO: SHED, STUDIO 2, 8 LEE STREET, LONDON E8 4DY NORFOLK STUDIO: OLD RECTORY, FLORDON, NORFOLK NR 15 IRL STUDIO@ADOLFOHARRISON.COM - +44 (0)7973 692 373

Client

General Projects
55 Blandford Street, Marylebone
London W1U 7HW

Project
HIGHGATE STUDIOS

Drawing Title

Typical Planter Bench Detail

Drawing Number 252\_D\_00\_400

 Scale
 Date
 Revision

 1:10 @A1
 09.04.2024
 P01

 1:20 @A3

Drawn by Checked by IM GDW

This drawing remains the copyright of Adolfo Harrison Garden Design Limited.

Do not scale off this drawing. Use figured dimensions only. All dimensions and levels to be checked and confirmed on site. Adolfo Harrison Garden Design Limited does not accept responsibility for accuracy of survey information. Do not