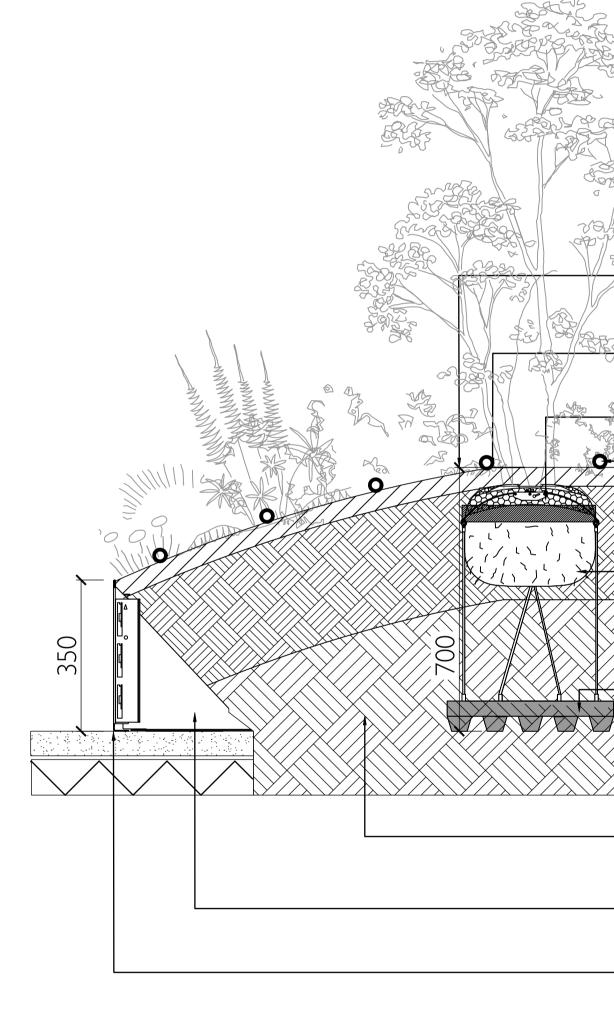

200 Typical Planter Detail @ 1:10 scale

— Shrubs and perennials planting

— Maximum height of mounding approximately 700mm

Platipus D-Man Anchoring System with D-Man cells and Plati-Mat or similar. Landscape contractor to confirm

Dripping pipe irrigation
50mm depth. Composted fine mulch

— H300mm topsoil — Rootball dimensions vary (300-700mm)

– Subsoil

— D-MAN anchoring system or similar.

— Existing soil

Bauder filter fleece and DSE40 drainage board to base of planter — H50mm. Drain from planter directly onto existing permeable resin bound gravel surface or to existing drains.

H400mm Logic Bespoke - P274 - Erban - Raised Planter Edge with Velox Rapid Edge System. Powder coated steel. All base plates are indicative and size is calculated per scheme requirements. Built according to manufacturers detail and specification.

— Planter base to be flush with top of existing surface

TO BE CONFIRMED BY STRUCTURAL ENGINEER

| 01<br>Revision                                                                                                                                                                                                                                                                                                                                            | 09.04.2024<br>Date | IM<br>By | GDW<br>Chkd   | AH<br>Appr | First issue - tender<br>Description |
|-----------------------------------------------------------------------------------------------------------------------------------------------------------------------------------------------------------------------------------------------------------------------------------------------------------------------------------------------------------|--------------------|----------|---------------|------------|-------------------------------------|
|                                                                                                                                                                                                                                                                                                                                                           |                    |          |               |            |                                     |
| A D O L F O H A R R I S O N<br>Private gárdens • public spaces                                                                                                                                                                                                                                                                                            |                    |          |               |            |                                     |
| LONDON STUDIO : SHED, STUDIO 2, 8 LEE STREET, LONDON E8 4DY<br>NORFOLK STUDIO : OLD RECTORY, FLORDON, NORFOLK NR 15 I RL                                                                                                                                                                                                                                  |                    |          |               |            |                                     |
| STUDIO@ADOLFOHARRISON.COM - +44 (0)7973 692 373 Client Conorol Projects                                                                                                                                                                                                                                                                                   |                    |          |               |            |                                     |
| General Projects<br>55 Blandford Street, Marylebone<br>London W1U 7HW                                                                                                                                                                                                                                                                                     |                    |          |               |            |                                     |
| Project<br>HIGHGATE STUDIOS                                                                                                                                                                                                                                                                                                                               |                    |          |               |            |                                     |
| Drawing Title                                                                                                                                                                                                                                                                                                                                             |                    |          |               |            |                                     |
| Typical Raised Planter Detail                                                                                                                                                                                                                                                                                                                             |                    |          |               |            |                                     |
| Drawing Number<br>252_D_00_200                                                                                                                                                                                                                                                                                                                            |                    |          |               |            |                                     |
| Scale                                                                                                                                                                                                                                                                                                                                                     |                    | Dat      | te            |            | Revision                            |
| 1/10 @A<br>1/20 @A                                                                                                                                                                                                                                                                                                                                        |                    | 09       | .04.20        | 24         | P01                                 |
| Drawn by<br>IM                                                                                                                                                                                                                                                                                                                                            |                    |          | ecked I<br>DW | ру         | Approved by<br>AH                   |
| This drawing remains the copyright of Adolfo Harrison Garden Design Limited.<br>Do not scale off this drawing. Use figured dimensions only. All dimensions and levels to be<br>checked and confirmed on site. Adolfo Harrison Garden Design Limited does not accept<br>responsibility for accuracy of survey information. Do not build from this drawing. |                    |          |               |            |                                     |