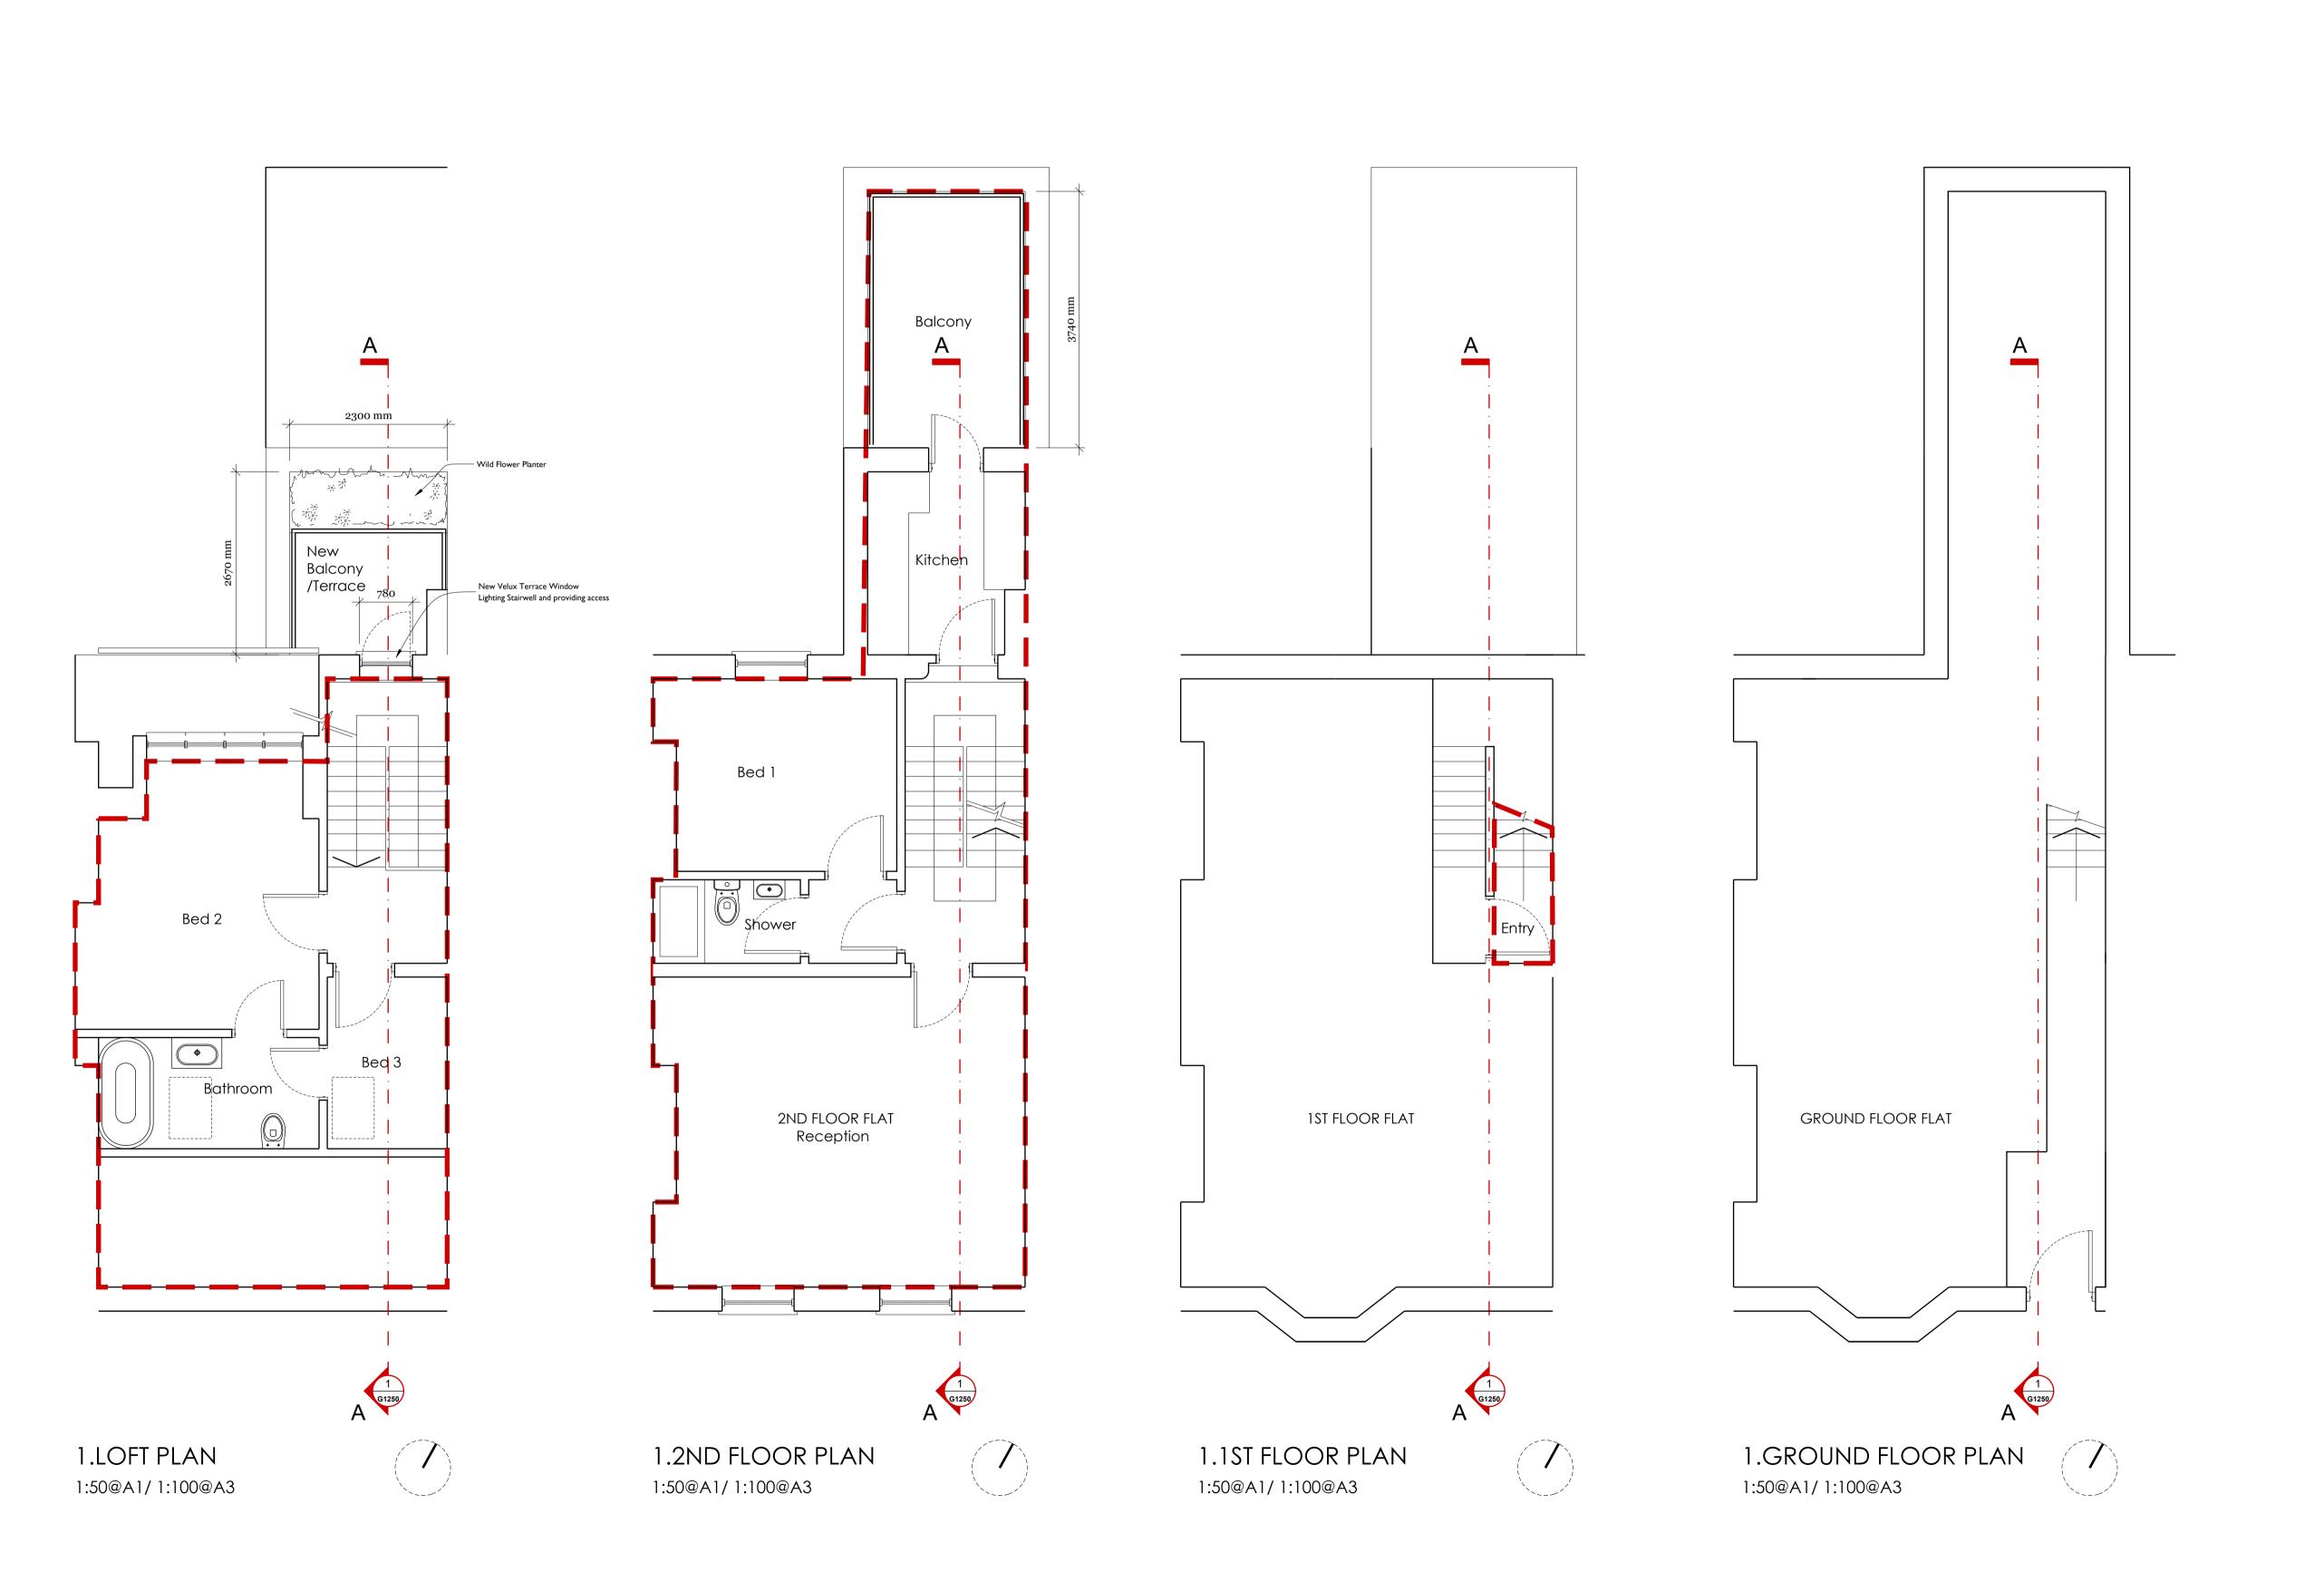

\_CLIENT NAME PRIVATE  $\supset$ \_PROJECT NAME 36 MANSFIELD ROAD \_PROJECT NUMBER jaxon **jaxon** architecture Ltd. www.jaxonarchitecture.com

ARCHITECTURE - INTERIOR DESIGN - MASTERPLANNING 11 The Crescent, Canterbury, CT2 7AQ info@jaxonarchitecture.com

\_REVISIONS \_REVIEWED BY \_DRAWN BY MM/DD/YY ARCHITECT NAME \_DATE CREATED \_SCALE MM/DD/YY @A1 / @A3 \_STATUS PLANNING

PROPOSED Plans

\_SHEET NUMBER \_REVISION A2501 E 1100 P1

\_SHEET TITLE