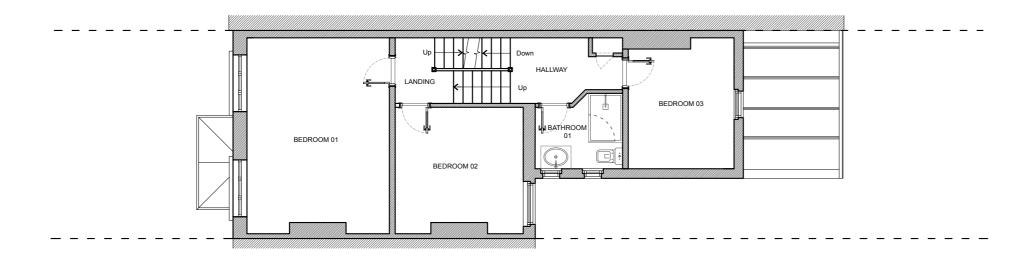

GROUND FLOOR PLAN - EXISTING
SCALE: 1:100 @ A3

61 FIRST FLOOR PLAN - EXISTING
SCALE: 1:100 @ A3