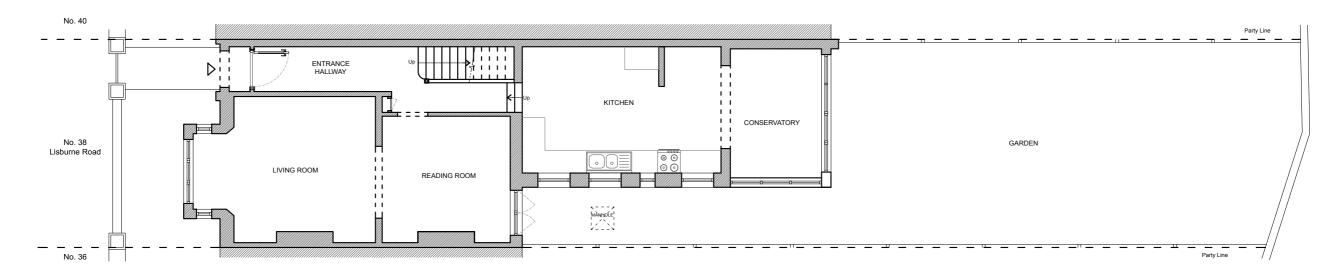

GROUND FLOOR PLAN - EXISTING
SCALE: 1:100 @ A3

61 FIRST FLOOR PLAN - EXISTING
SCALE: 1:100 @ A3