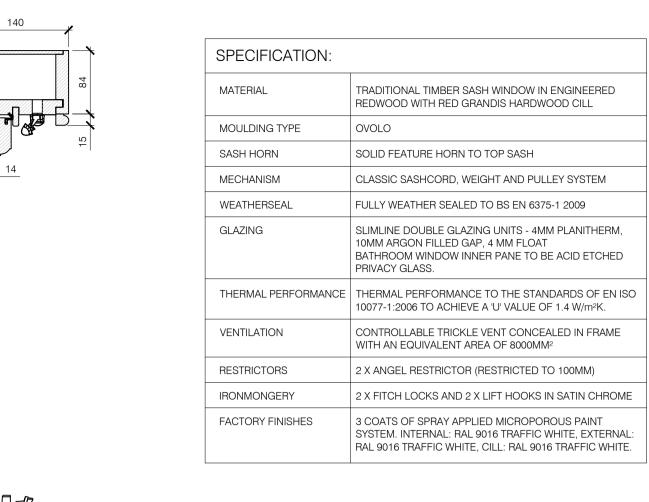

client SKC Projects 11A Lyndhurst Road

Section

FIXED TIMBER SLOT WINDOW IN ENGINEERED REDWOOD

WITH RED GRANDIS HARDWOOD CILL

THERMAL PERFORMANCE TO THE STANDARDS OF EN ISO 10077-1:2006 TO ACHIEVE A 'U' VALUE OF 1.4 W/m²K.

WITH AN EQUIVALENT AREA OF 8000MM<sup>2</sup>

FULLY WEATHER SEALED TO BS EN 6375-1 2009

SLIMLINE DOUBLE GLAZING UNITS - 4MM PLANITHERM, 10MM ARGON FILLED GAP, 4 MM FLOAT INNER PANE TO BE ACID ETCHED PRIVACY GLASS.

CONTROLLABLE TRICKLE VENT CONCEALED IN FRAME

3 COATS OF SPRAY APPLIED MICROPOROUS PAINT SYSTEM. INTERNAL: RAL 9016 TRAFFIC WHITE, EXTERNAL: RAL 9016 TRAFFIC WHITE, CILL: RAL 9016 TRAFFIC WHITE.

OVOLO

SPECIFICATION:

MOULDING TYPE

WEATHERSEAL

VENTILATION

FACTORY FINISHES

MATERIAL

GLAZING

Proposed Details

scale Aug '24 As Noted drawn by reb