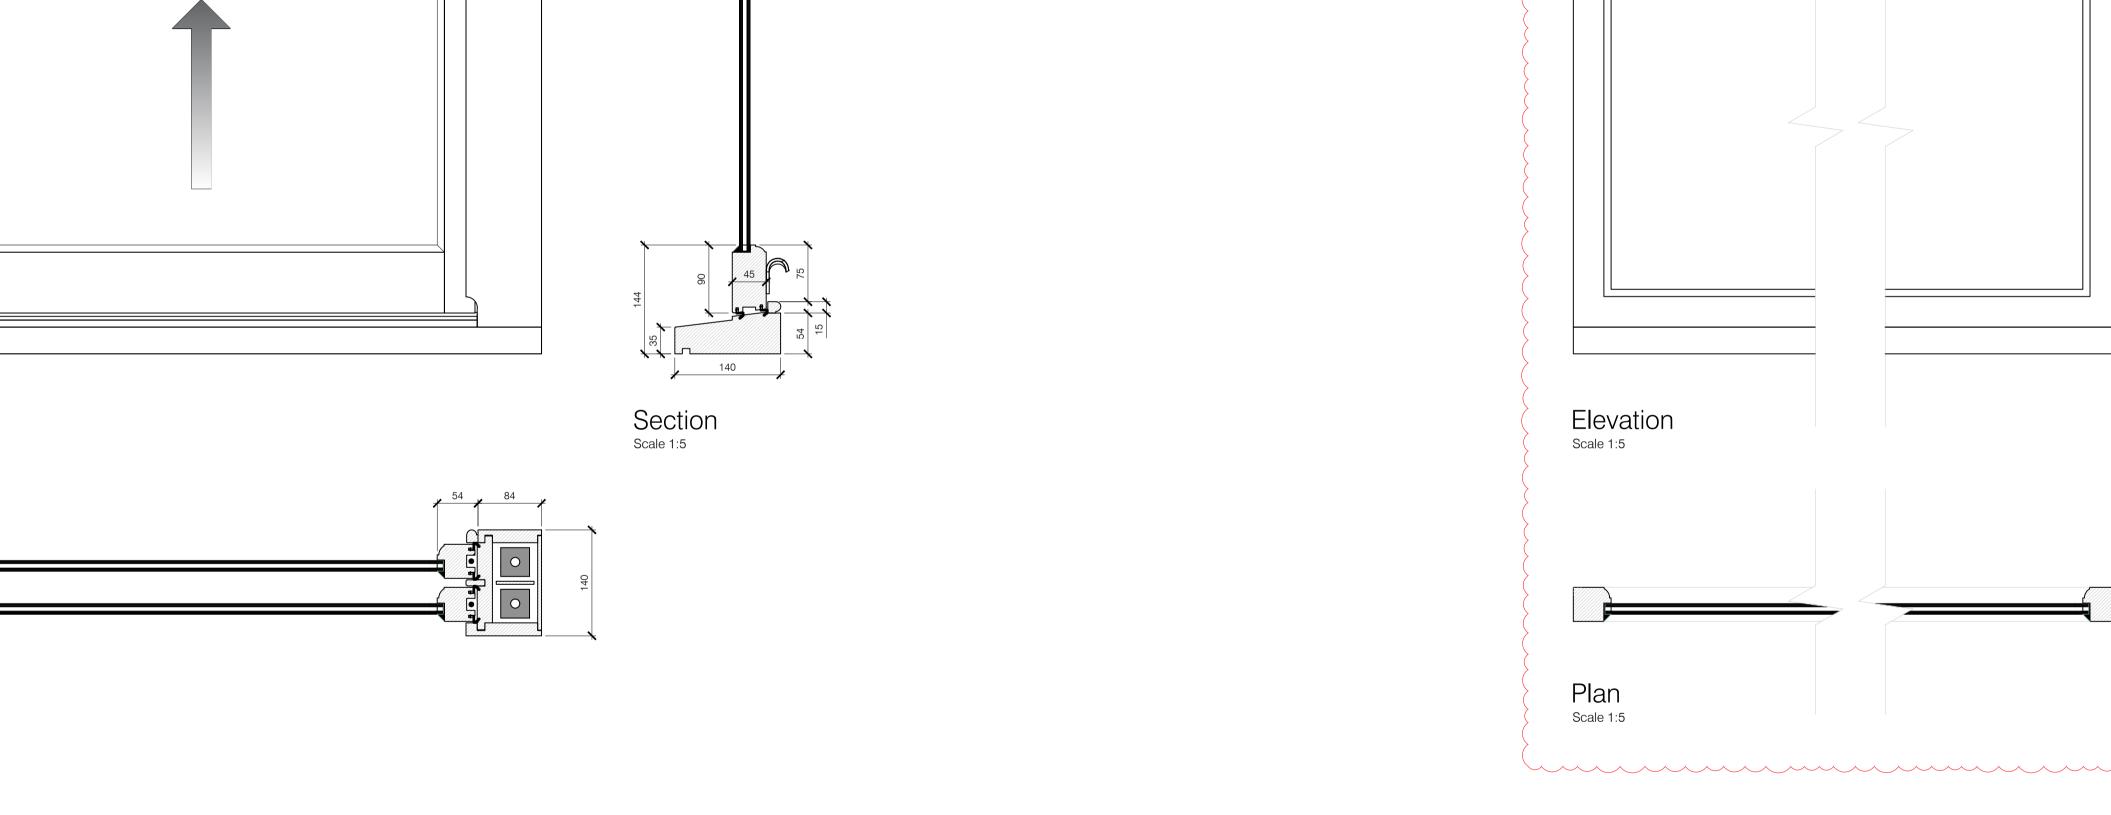

client SKC Projects 11A Lyndhurst Road

Section

FIXED TIMBER SLOT WINDOW IN ENGINEERED REDWOOD

WITH RED GRANDIS HARDWOOD CILL

THERMAL PERFORMANCE TO THE STANDARDS OF EN ISO 10077-1:2006 TO ACHIEVE A 'U' VALUE OF 1.4 W/m²K.