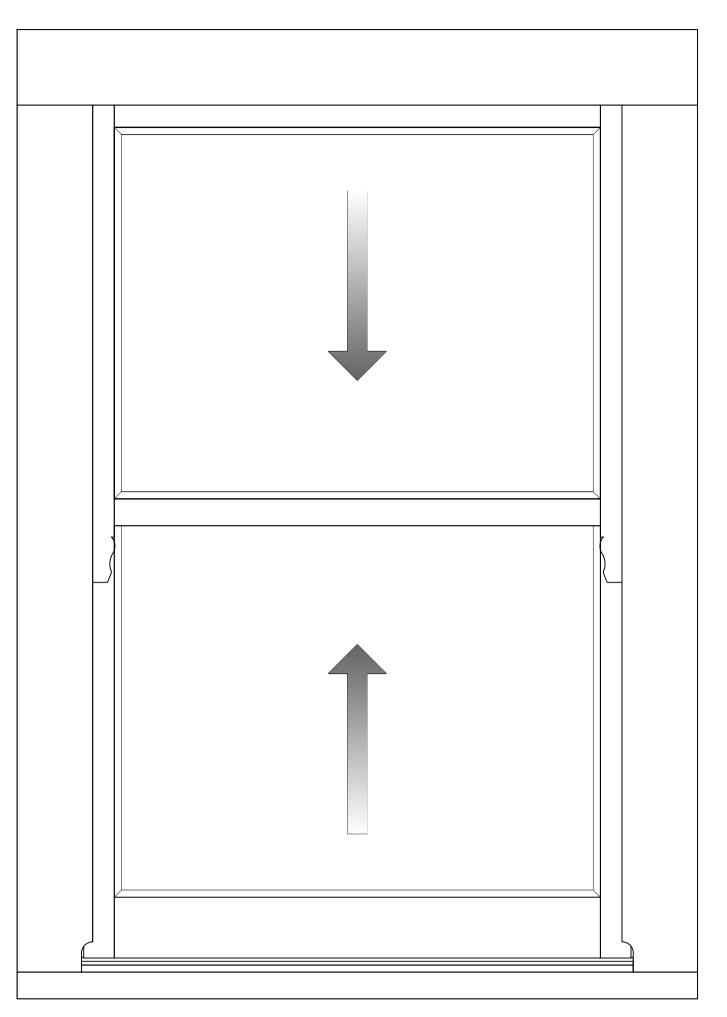

client SKC Projects 11A Lyndhurst Road

Section

FIXED TIMBER SLOT WINDOW IN ENGINEERED REDWOOD

WITH RED GRANDIS HARDWOOD CILL

THERMAL PERFORMANCE TO THE STANDARDS OF EN ISO 10077-1:2006 TO ACHIEVE A 'U' VALUE OF 1.4 W/m²K.