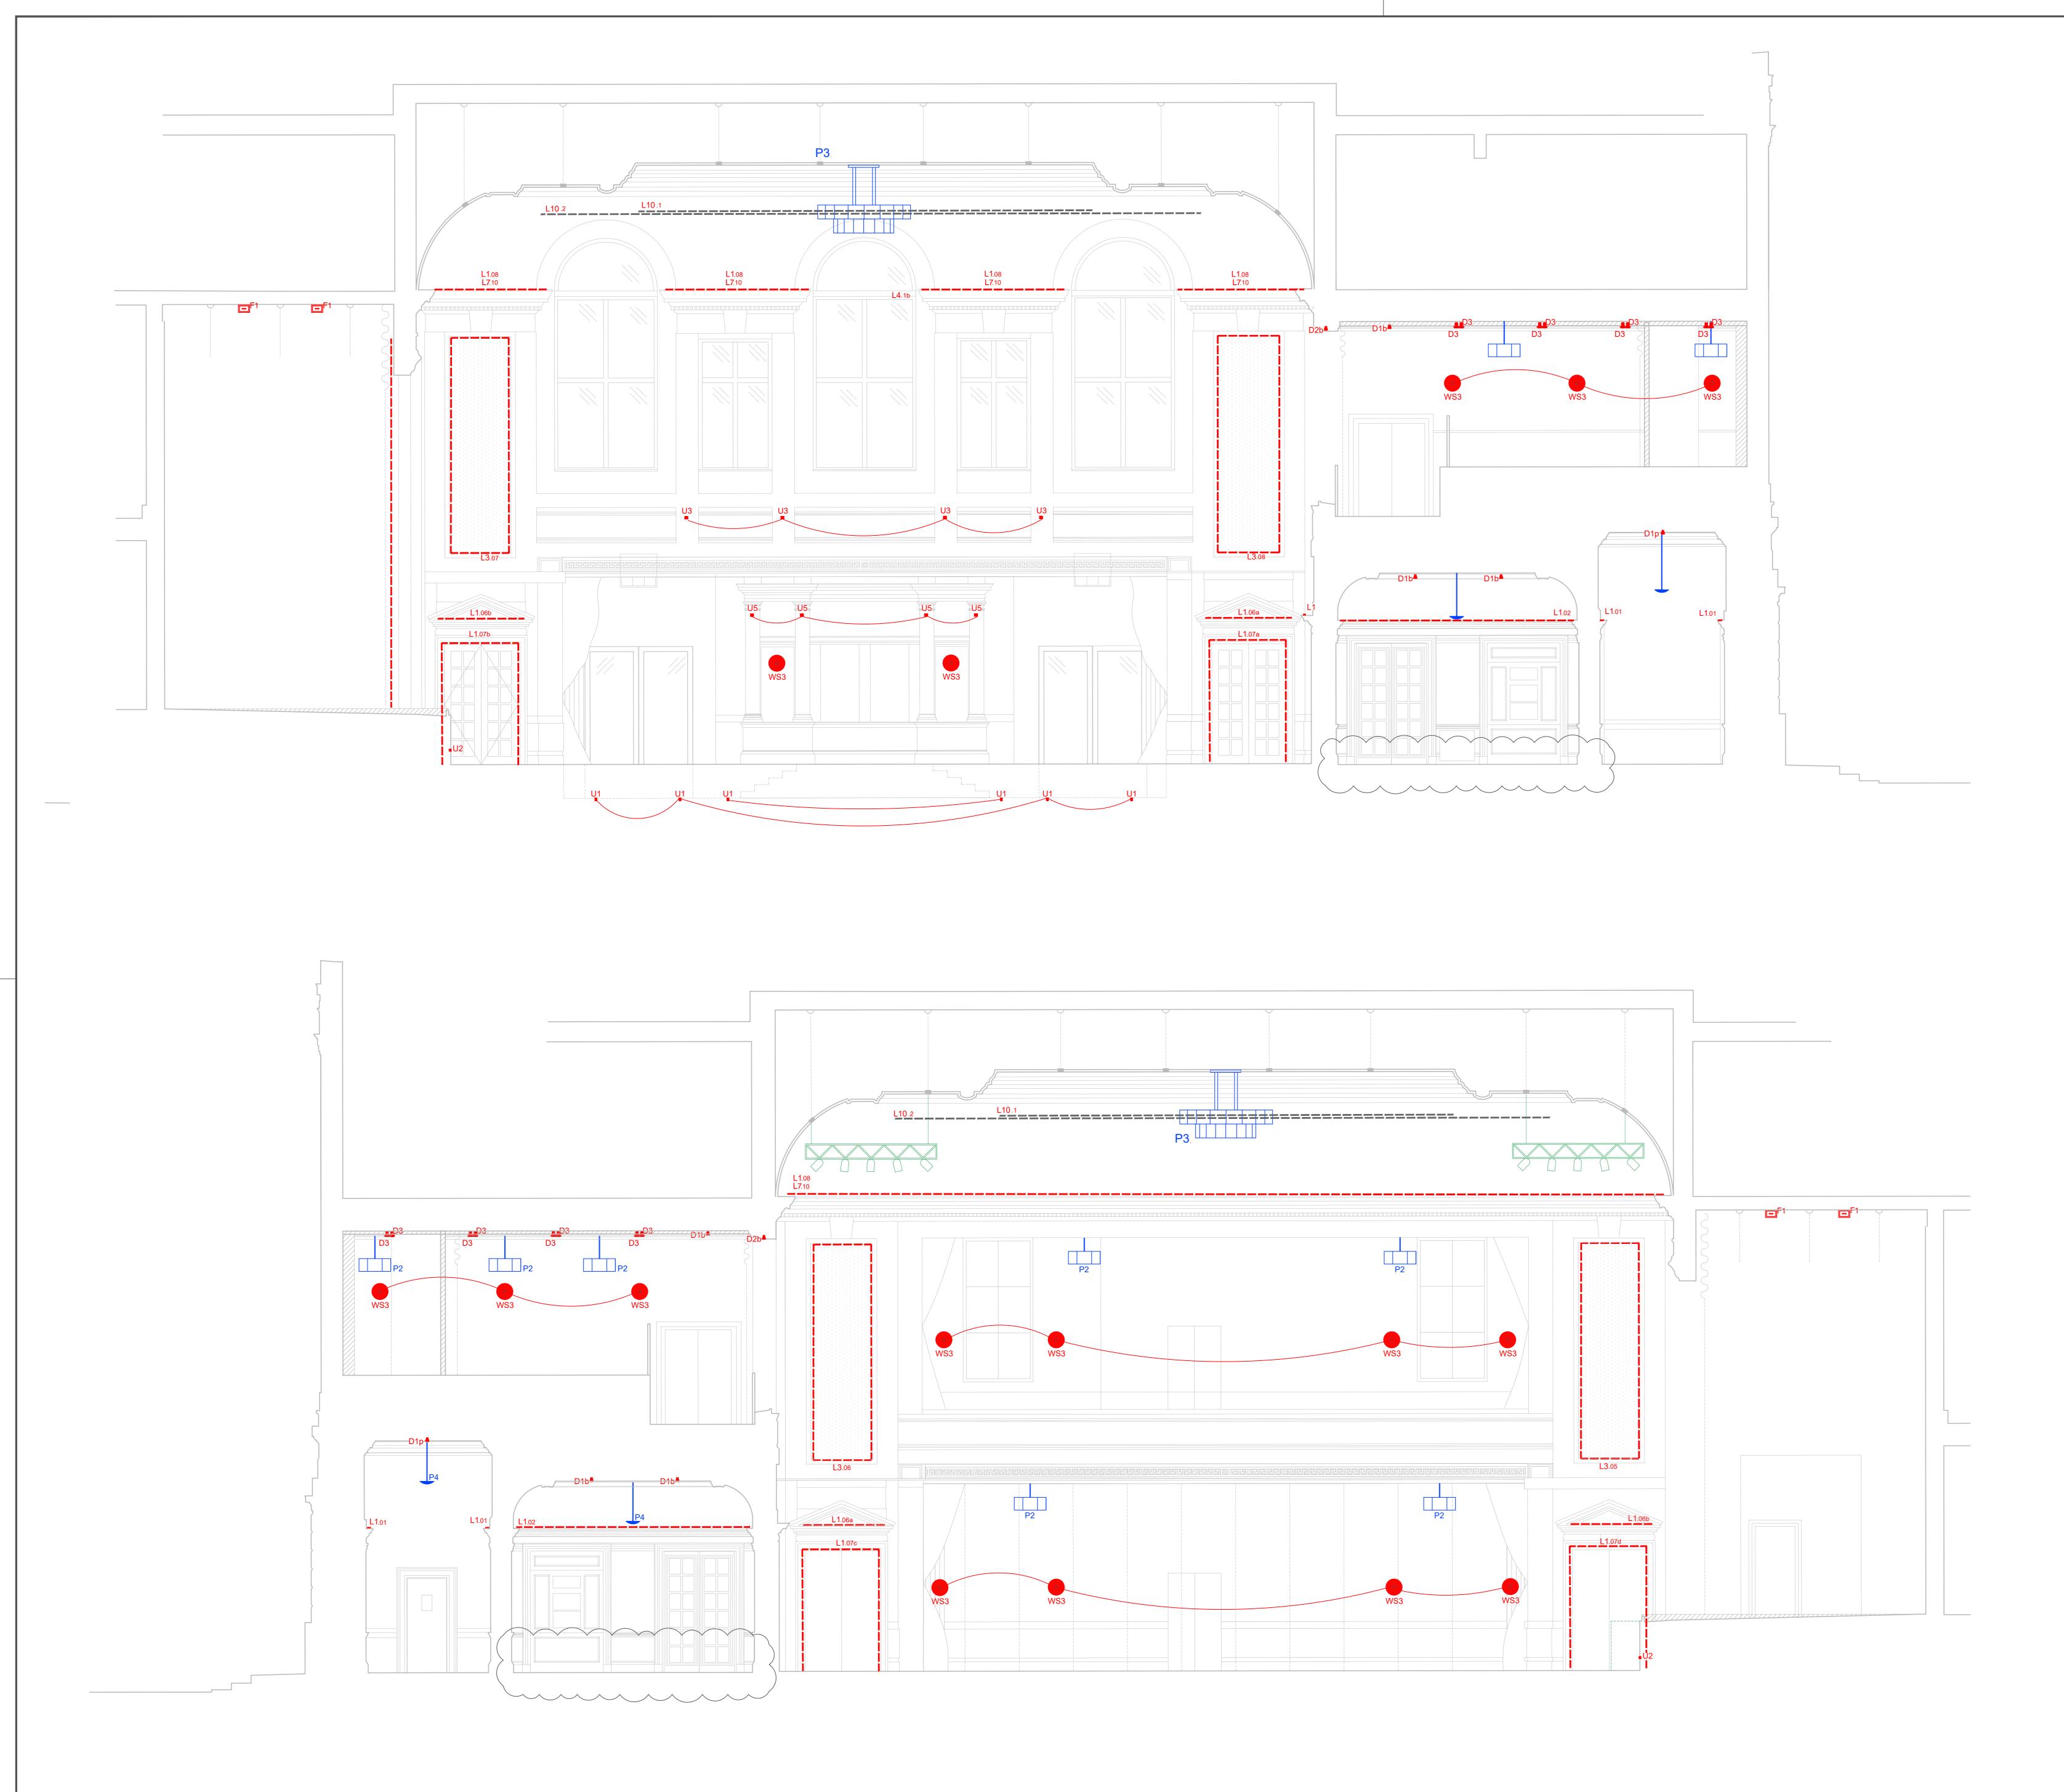

| Project Title:                      |                                                                                |                |  |  |  |  |
|-------------------------------------|--------------------------------------------------------------------------------|----------------|--|--|--|--|
| CAMDEN TOWN HALL                    |                                                                                |                |  |  |  |  |
| Area:<br>CAMDEN CENTRE              |                                                                                |                |  |  |  |  |
| Drawing Title:<br>ELEVATIONS 1 OF 4 |                                                                                |                |  |  |  |  |
| Drawing Number:<br>TA1550-EL-01     |                                                                                |                |  |  |  |  |
| Revision: R19                       | Scale: 1:50 @ A0                                                               |                |  |  |  |  |
| Drawn by: AM                        | Date: 25/01/28                                                                 |                |  |  |  |  |
| Checked by: CF                      | 6B Parkway<br>Porters Wood<br>St. Albans<br>AL33 6PA<br>UK<br>chnical-arts.com |                |  |  |  |  |
|                                     | RUCTION                                                                        | technical ARTS |  |  |  |  |