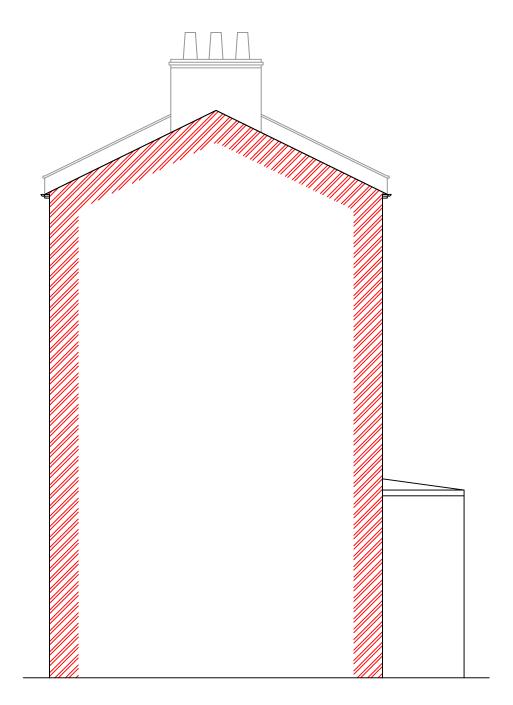

40 WISE LANE title MILL HILL

PROPOSED ELEVATIONS LONDON NW7 2RE project 93 REGENTS PARK ROAD LONDON NW1 8UR

MOB: 07946 872537 drawing no HD1551/2003

drawn by R. L contract no. HD1551

www.homesdesignItd.co.uk Scale 1:100 @ A3

date 11/2024

PROPOSED RIGHT SIDE ELEVATION

PROPOSED LEFT SIDE **ELEVATION** 

**40 WISE LANE** title proposed elevations with the reference of neighbors MILL HILL LONDON NW7 2RE project

93 REGENTS PARK ROAD LONDON NW1 8UR