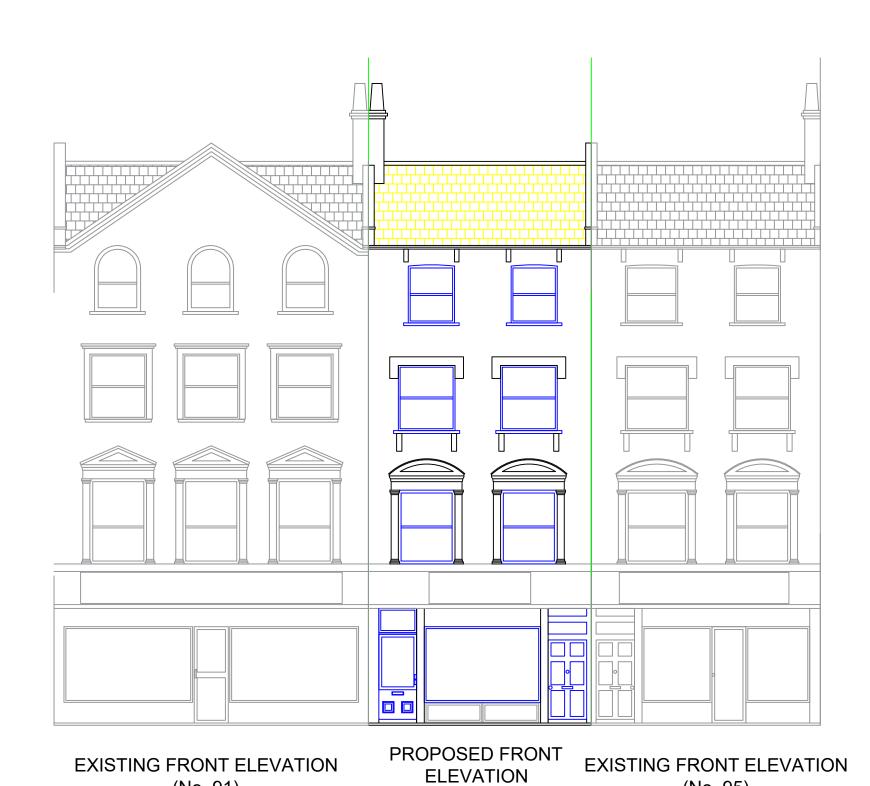

date 11/2024

PROPOSED RIGHT SIDE ELEVATION

PROPOSED LEFT SIDE **ELEVATION** 

**40 WISE LANE** title proposed elevations with the reference of neighbors MILL HILL LONDON NW7 2RE project

93 REGENTS PARK ROAD LONDON NW1 8UR

MOB: 07946 872537 drawing no HD1551/2004

drawn by R. L contract no. HD1551

(No. 91)

www.homesdesignltd.co.uk

scale 1:100 @ A3

date 11/2024

(No. 93)

(No. 95)