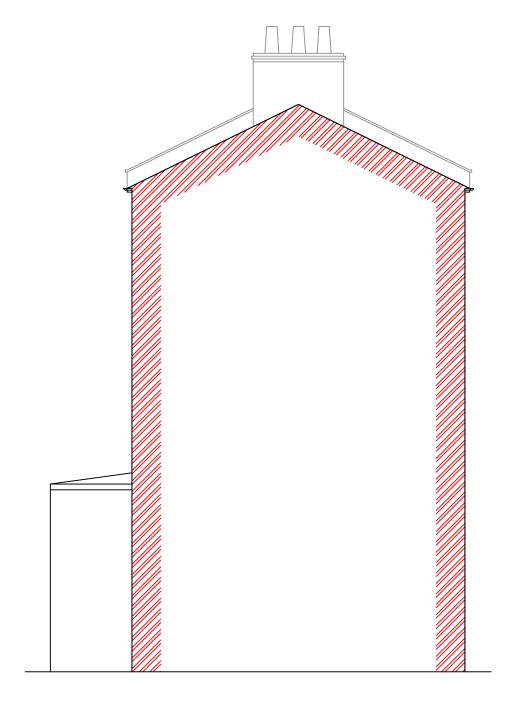

40 WISE LANE title MILL HILL

PROPOSED ELEVATIONS LONDON NW7 2RE project 93 REGENTS PARK ROAD LONDON NW1 8UR

MOB: 07946 872537 drawing no HD1551/2003

drawn by R. L contract no. HD1551

www.homesdesignItd.co.uk Scale 1:100 @ A3

date 11/2024

PROPOSED RIGHT SIDE ELEVATION

PROPOSED LEFT SIDE **ELEVATION** 

**40 WISE LANE** title proposed elevations with the reference of neighbors MILL HILL LONDON NW7 2RE project

93 REGENTS PARK ROAD LONDON NW1 8UR