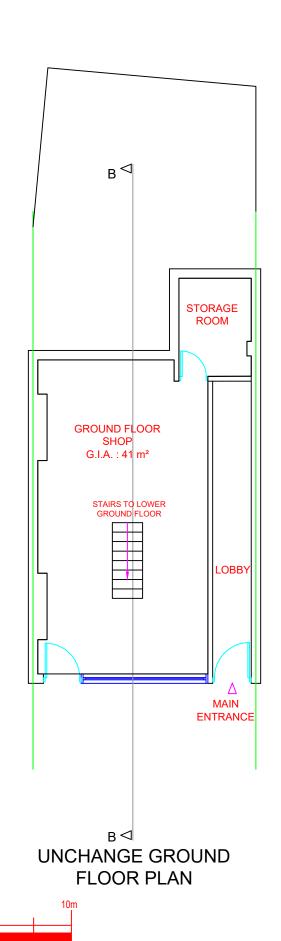

SCALE

40 WISE LANE
MILL HILL
LONDON NW7 2RE
MOB: 07946 872537 drawing

oject 93 REGENTS PARK ROAD LONDON NW1 8UR

PROPOSED GROUND FLOOR AND LOWER GROUND FLOOR PLANS

MOB: 07946 872537 drawing no HD1551/2000

drawn by R. L contract no. HD1551

www.homesdesignltd.co.uk

.uk scale 1:100 @ A3

date 11/2024

SCALE

**40 WISE LANE** title MILL HILL LONDON NW7 2RE project

93 REGENTS PARK ROAD LONDON NW1 8UR

PROPOSED 1st., 2nd., 3rd. & LOFT RESIDENTIAL FLATS LAYOUT