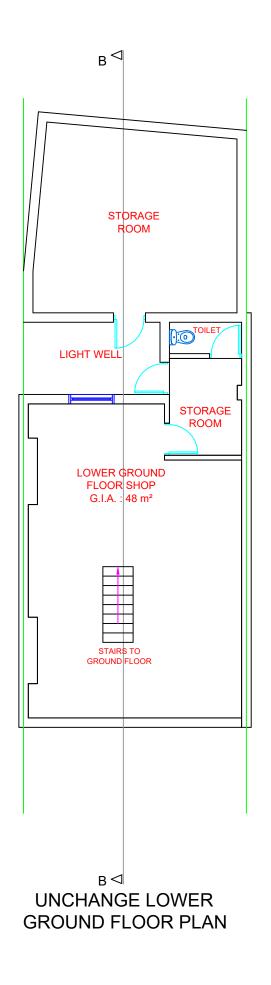

SCALE

40 WISE LANE
MILL HILL
LONDON NW7 2RE
MOB: 07946 872537 drawing

oject 93 REGENTS PARK ROAD LONDON NW1 8UR

PROPOSED GROUND FLOOR AND LOWER GROUND FLOOR PLANS

MOB: 07946 872537 drawing no HD1551/2000

drawn by R. L contract no. HD1551

www.homesdesignltd.co.uk

.uk scale 1:100 @ A3

date 11/2024

SCALE

**40 WISE LANE** title MILL HILL LONDON NW7 2RE project

93 REGENTS PARK ROAD LONDON NW1 8UR

PROPOSED 1st., 2nd., 3rd. & LOFT RESIDENTIAL FLATS LAYOUT