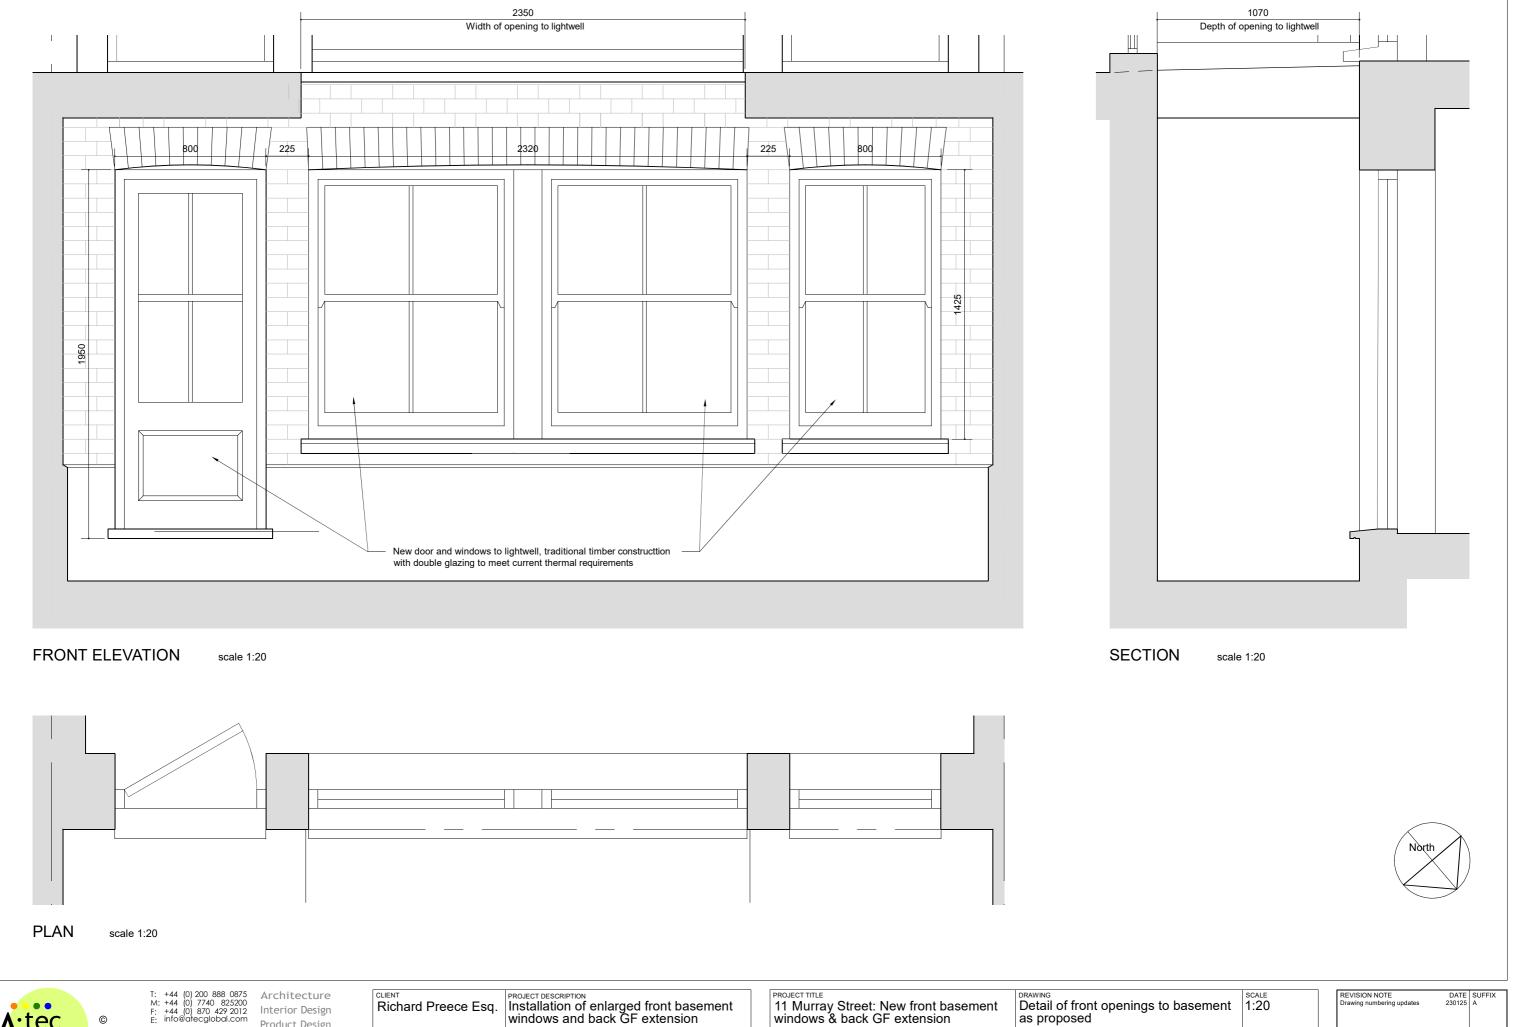

|               | eet: New front basement<br>ick GF extension      | Detail of front openings to basement as proposed                                          | 1:20     |  |
|---------------|--------------------------------------------------|-------------------------------------------------------------------------------------------|----------|--|
| PLANNING TYPE | As Approved 03/02/25:<br>Appln. Ref. 2024/4393/P | NOTES CHECK SCALE BAR IF SCALING FROM THIS DRAWING. USE FIGURED DIMENSIONS WHERE POSSIBLE | 22-08-24 |  |

| N2411/01                  | /06    | A      |
|---------------------------|--------|--------|
| REVISION NOTE             | DATE   | SUFFIX |
| Drawing numbering updates | 230125 | A      |

Product Design