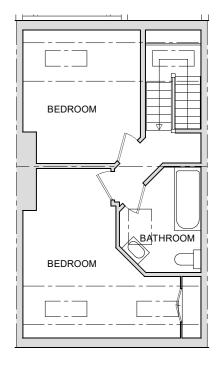

FIRST FL. GIA = 47.0 m2

NOT PART OF THE APPLICATION SITE

LIVING ROOM

SECOND FL. GIA = 38.2 m2 scale 1:100

THIRD FL. GIA = 38.2 m2

**APPLICATION SITE** 

GLOBAL

T: +44 (0) 200 888 0875 M: +44 (0) 7740 825200 F: +44 (0) 870 429 2012 E: info@atecglobal.com Product Design 59 Woodlands Road Isleworth, Middx TW7 6JT Graphic Design

| 11 Murray Street: New front basement windows & back GF extension |                                                  | Floor plans as proposed                                                                   | 1:100    |
|------------------------------------------------------------------|--------------------------------------------------|-------------------------------------------------------------------------------------------|----------|
| PLANNING                                                         | As Approved 03/02/25:<br>Appln. Ref. 2024/4393/P | NOTES CHECK SCALE BAR IF SCALING FROM THIS DRAWING. USE FIGURED DIMENSIONS WHERE POSSIBLE | 12-08-24 |