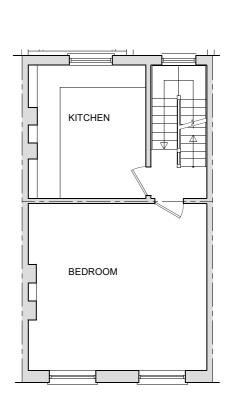

FIRST FL. GIA = 47.0 m2

NOT PART OF THE APPLICATION SITE

LIVING ROOM

SECOND FL. GIA = 38.2 m2 scale 1:100

THIRD FL. GIA = 38.2 m2

**APPLICATION SITE** 

GLOBAL

T: +44 (0) 200 888 0875 M: +44 (0) 7740 825200 F: +44 (0) 870 429 2012 E: info@atecglobal.com Product Design 59 Woodlands Road Isleworth, Middx TW7 6JT Graphic Design

| 11 Murray Street: New front basement windows & back GF extension |                                                  | Floor plans as proposed                                                                   | 1:100    |
|------------------------------------------------------------------|--------------------------------------------------|-------------------------------------------------------------------------------------------|----------|
| PLANNING                                                         | As Approved 03/02/25:<br>Appln. Ref. 2024/4393/P | NOTES CHECK SCALE BAR IF SCALING FROM THIS DRAWING. USE FIGURED DIMENSIONS WHERE POSSIBLE | 12-08-24 |