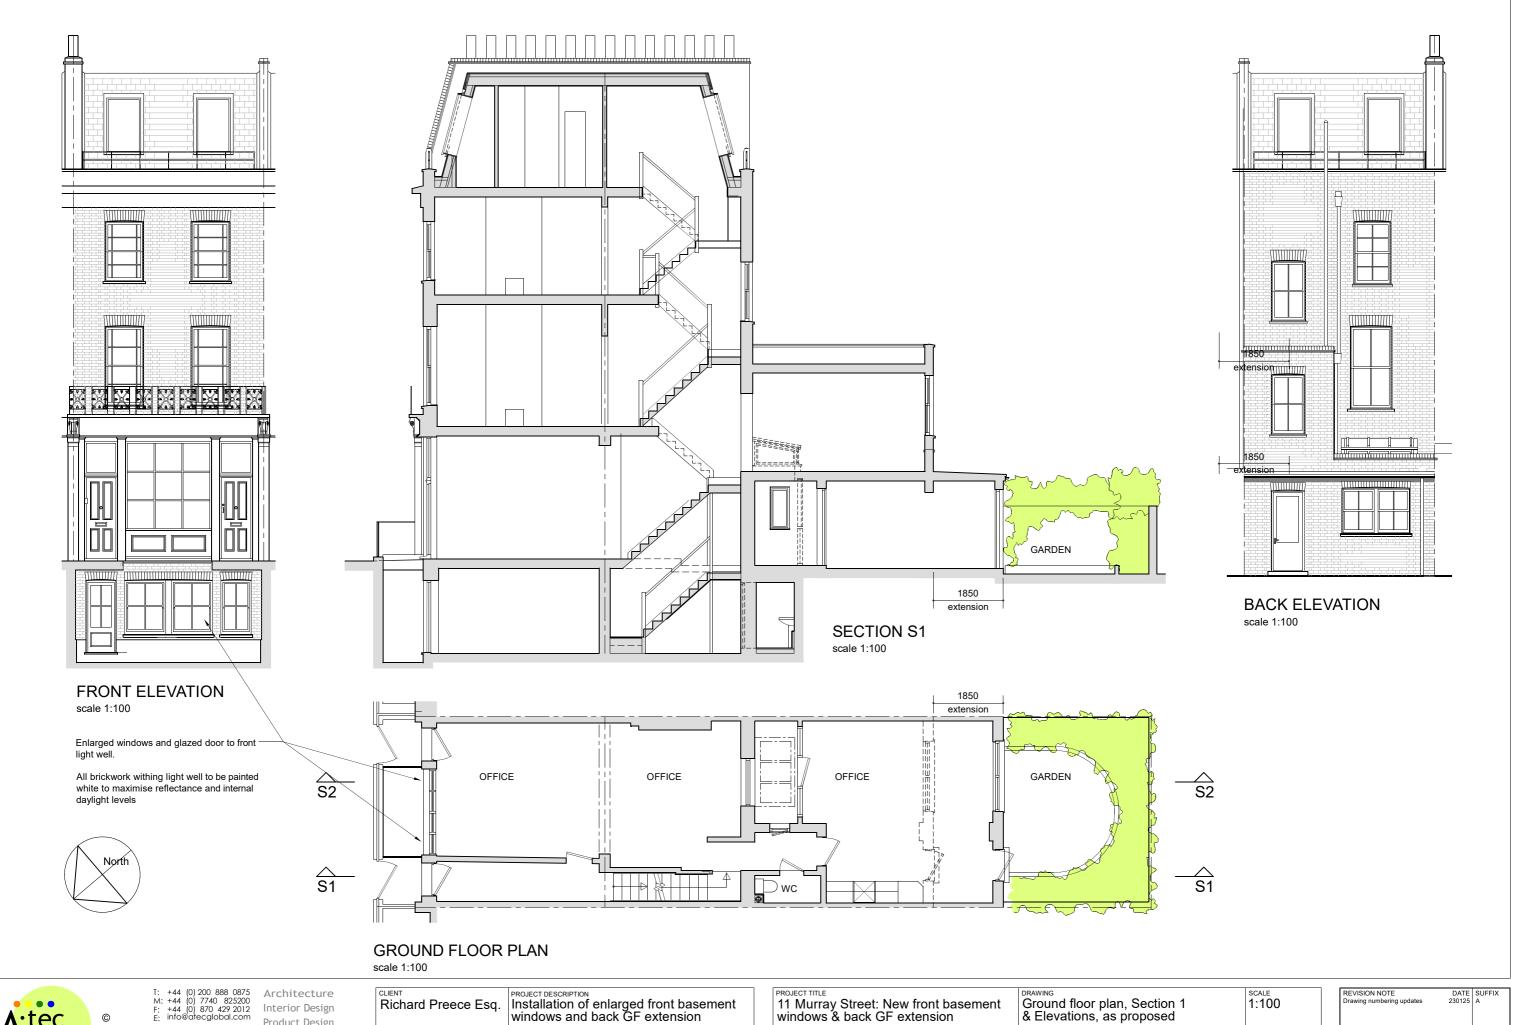

|              |                         | Ground floor plan & Elevations, as p |  |
|--------------|-------------------------|--------------------------------------|--|
| DRAWING TYPE |                         | NOTES                                |  |
| PLANNING     |                         | CHECK SCALE BAR IF SCA               |  |
|              | Appln. Ref. 2024/4393/P | USE FIGURED DIMENSION                |  |

| & Elevations, as proposed                                                              | 1.100    |
|----------------------------------------------------------------------------------------|----------|
| NOTES                                                                                  | DATE     |
| CHECK SCALE BAR IF SCALING FROM THIS DRAWING.<br>USE FIGURED DIMENSIONS WHERE POSSIBLE | 12-08-24 |

| N2411/01                  | /03    | A      |
|---------------------------|--------|--------|
| REVISION NOTE             | DATE   | SUFFIX |
| Drawing numbering updates | 230125 | A      |

Product Design 59 Woodlands Road Isleworth, Middx TW7 6JT Graphic Design