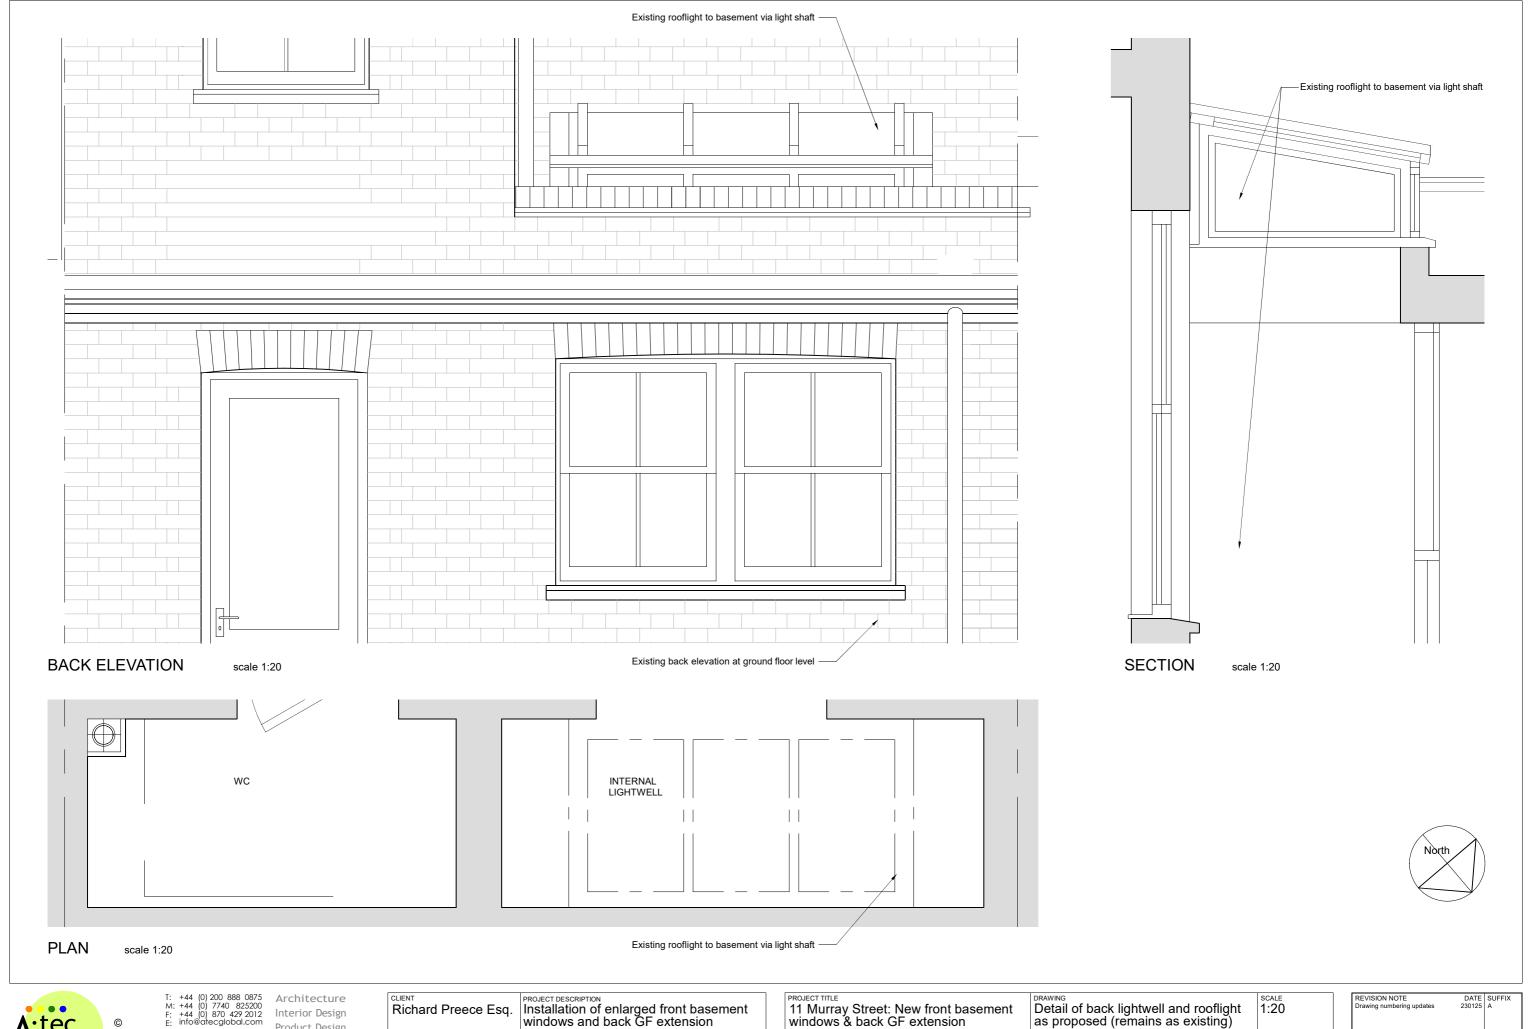

59 Woodlands Road Isleworth, Middx TW7 6JT Graphic Design

Richard Preece Esq. ORGANISATION PROJECT LOCATION
11 Murray Sreet, London
NW1 9RE via Bell Cornwell

11 Murray Street: New front basement windows & back GF extension

PLANNING As Approved 03/02/25: Appln. Ref. 2024/4393/P

Detail of back lightwell and rooflight as proposed (remains as existing) 1:20 CHECK SCALE BAR IF SCALING FROM THIS DRAWING. 22-08-24

USE FIGURED DIMENSIONS WHERE POSSIBLE

N2411/01/07 A