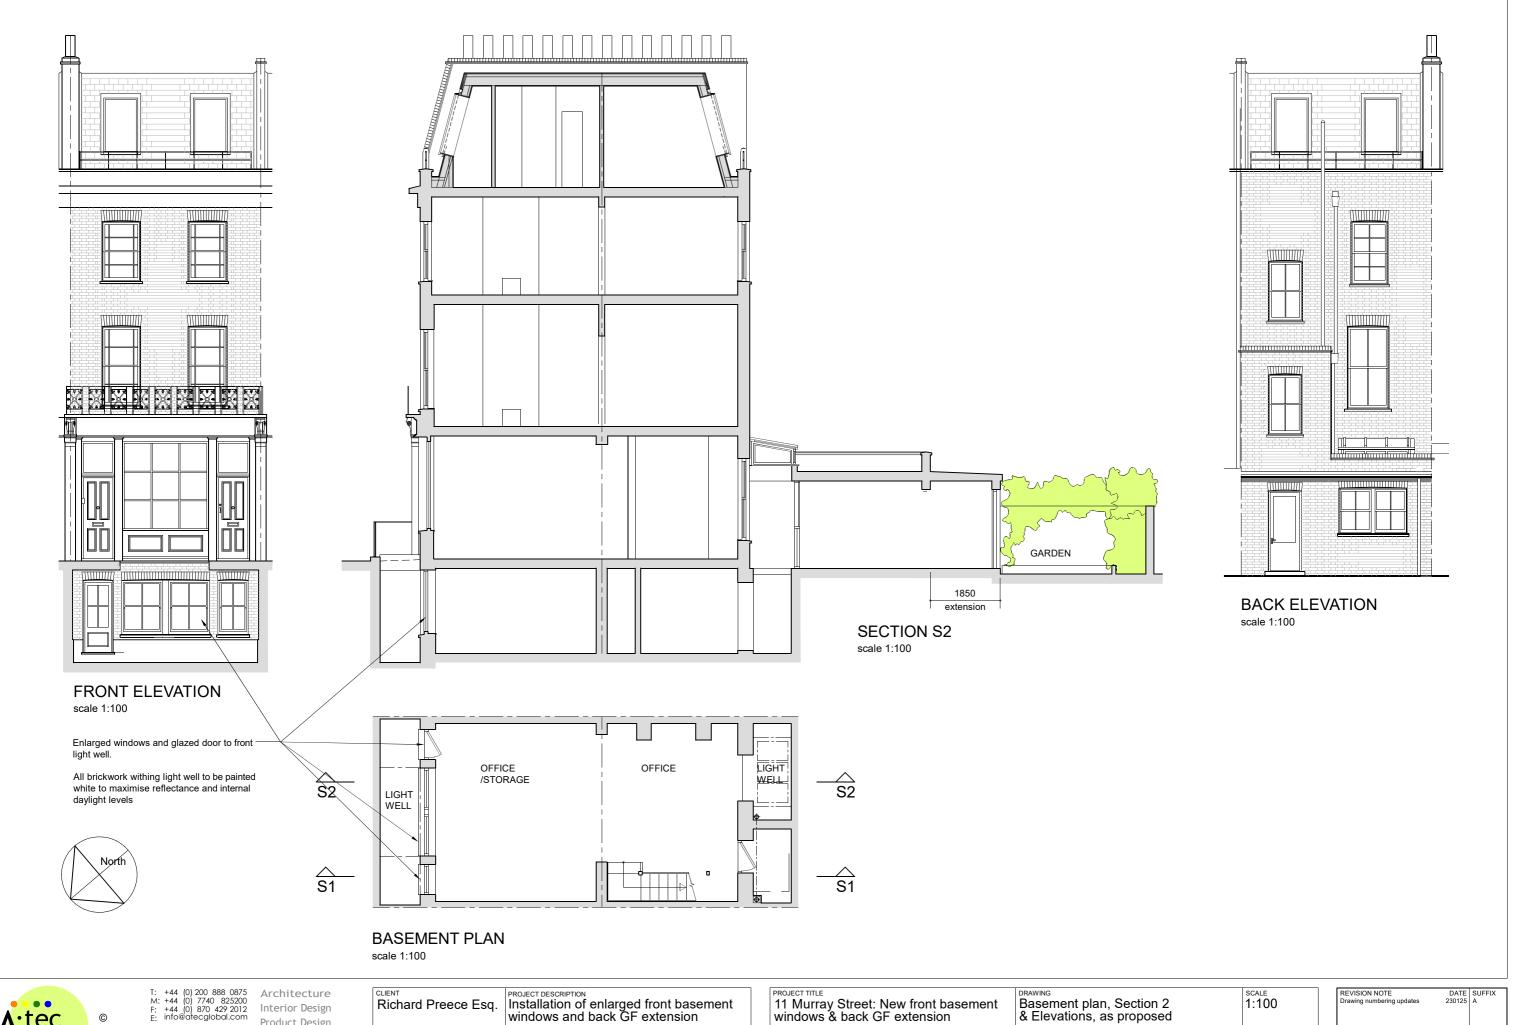

| 11 Murray Street: New front basement windows & back GF extension | Basement plan, Section 2<br>& Elevations, as proposed                                       | 1:100    |
|------------------------------------------------------------------|---------------------------------------------------------------------------------------------|----------|
| PLANNING As Approved 03/02/25:<br>Appln. Ref. 2024/4393/P        | NOTES  CHECK SCALE BAR IF SCALING FROM THIS DRAWING.  USE FIGURED DIMENSIONS WHERE POSSIBLE | 12-08-24 |

| N2411/01                  | /02    | A      |
|---------------------------|--------|--------|
| REVISION NOTE             | DATE   | SUFFIX |
| Drawing numbering updates | 230125 | A      |

Paul Walker RIBA, Chartered Architect & Designer