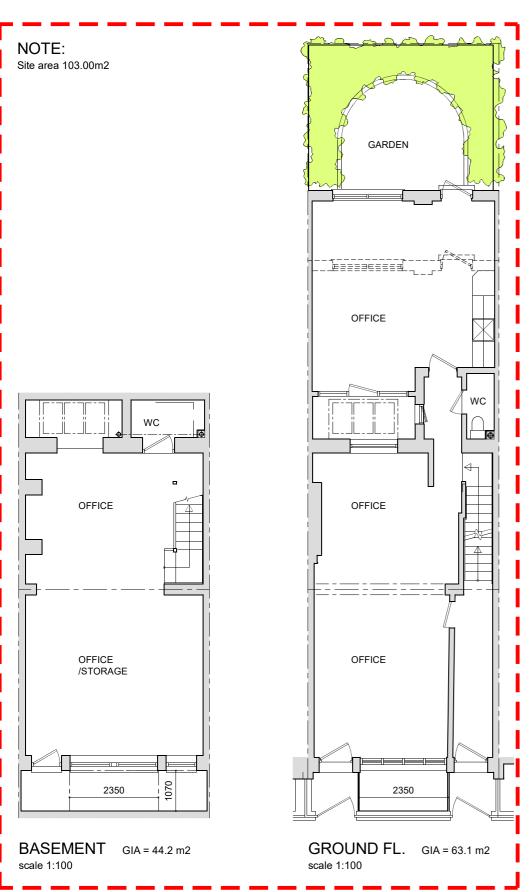

Ground floor GIA = 63.1 m2= 44.2 m2 Basement GIA totalling = 107.3 m2= 103.0 m2Site area

flat roof

DINING

ROOM

BATHROOM

Basement and ground floors comprise the application site, and have been recently measured for these drawings, but the first, second and third floor plans, which are not part of the application site, were not accessible and so are based upon older drawings by others, and so may not be as accurate or fully up to date.

| 11 Murray Street: New front basement windows & back GF extension | Basement plan, Section 2<br>& Elevations, as proposed                                       | 1:100    |
|------------------------------------------------------------------|---------------------------------------------------------------------------------------------|----------|
| PLANNING As Approved 03/02/25:<br>Appln. Ref. 2024/4393/P        | NOTES  CHECK SCALE BAR IF SCALING FROM THIS DRAWING.  USE FIGURED DIMENSIONS WHERE POSSIBLE | 12-08-24 |