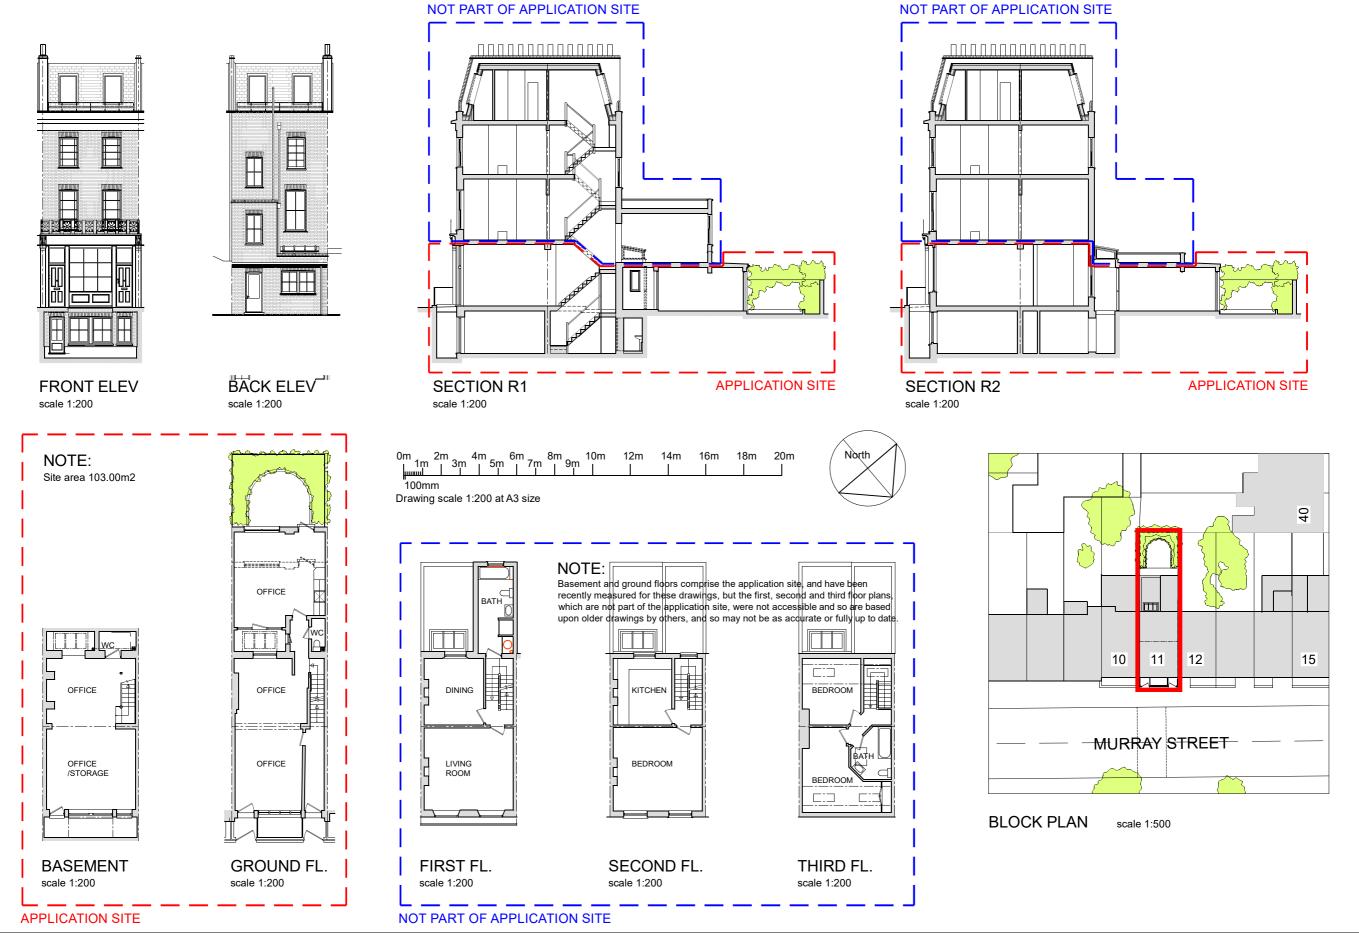

|               | reet: New front basement<br>ack GF extension     | General arrangement as proposed Block plan                                                 | 1:200<br>1:500 |
|---------------|--------------------------------------------------|--------------------------------------------------------------------------------------------|----------------|
| PLANNING TYPE | As Approved 03/02/25:<br>Appln. Ref. 2024/4393/P | NOTES  CHECK SCALE BAR IF SCALING FROM THIS DRAWING. USE FIGURED DIMENSIONS WHERE POSSIBLE | 12-08-24       |

Ground floor GIA = 63.1 m2= 44.2 m2 Basement GIA totalling = 107.3 m2= 103.0 m2Site area

flat roof

DINING

ROOM

BATHROOM

Basement and ground floors comprise the application site, and have been recently measured for these drawings, but the first, second and third floor plans, which are not part of the application site, were not accessible and so are based upon older drawings by others, and so may not be as accurate or fully up to date.

FIRST FL. GIA = 47.0 m2

NOT PART OF THE APPLICATION SITE

LIVING ROOM

SECOND FL. GIA = 38.2 m2 scale 1:100

THIRD FL. GIA = 38.2 m2

**APPLICATION SITE** 

GLOBAL

T: +44 (0) 200 888 0875 M: +44 (0) 7740 825200 F: +44 (0) 870 429 2012 E: info@atecglobal.com Product Design 59 Woodlands Road Isleworth, Middx TW7 6JT Graphic Design