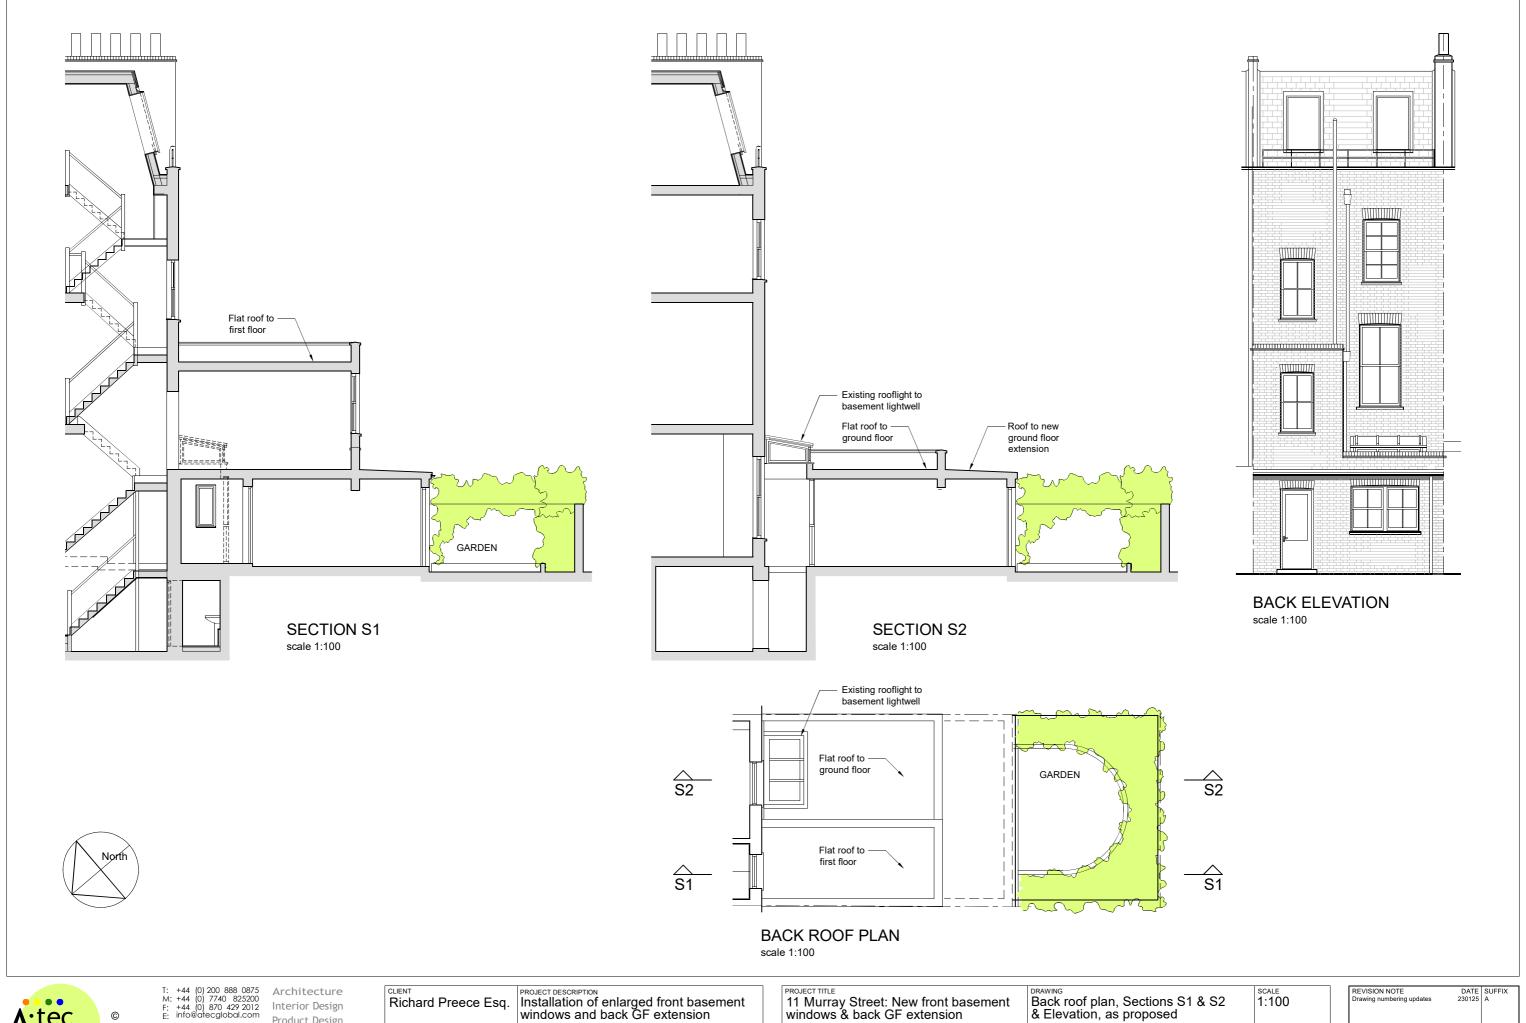

| 11 Murray Street: New front basement windows & back GF extension | Back roof plan, Sections S1 & S2 & Elevation, as proposed                                 | 1:100    |
|------------------------------------------------------------------|-------------------------------------------------------------------------------------------|----------|
| PLANNING As Approved 03/02/25:<br>Appln. Ref. 2024/4393/P        | NOTES CHECK SCALE BAR IF SCALING FROM THIS DRAWING. USE FIGURED DIMENSIONS WHERE POSSIBLE | 09-01-25 |

| REVISION NOTE             | DATE   | SUFFIX |
|---------------------------|--------|--------|
| Drawing numbering updates | 230125 | A      |
| N2411/01                  | /05    | A      |

Paul Walker RIBA, Chartered Architect & Designer