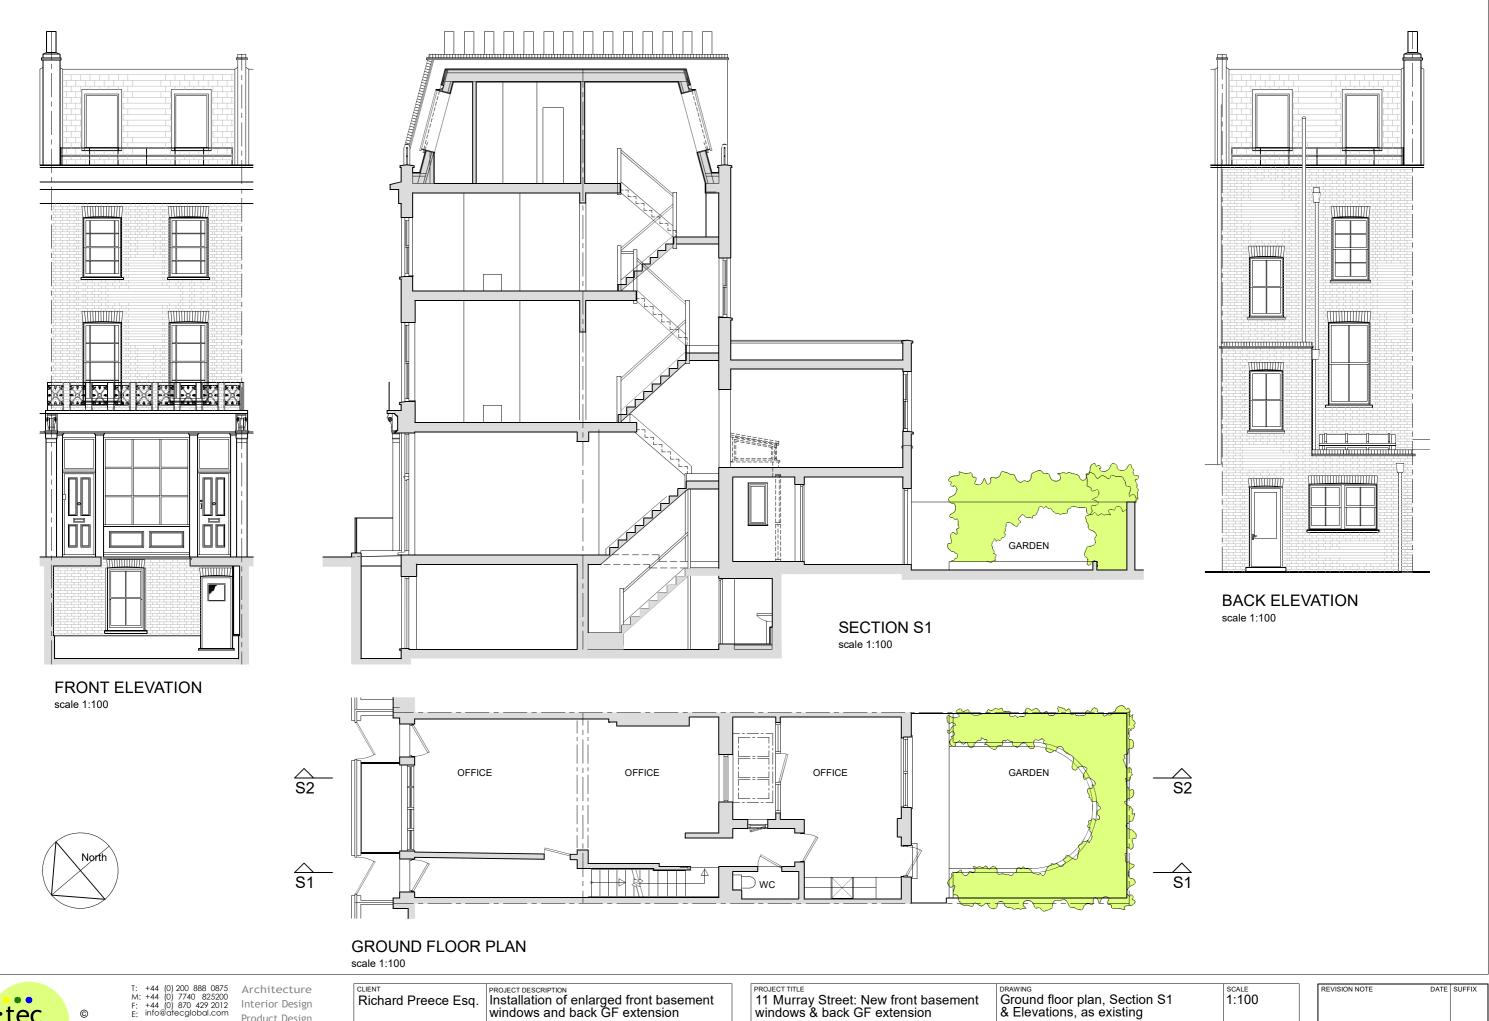

| 11 Murray Street: New front basement windows & back GF extension | Ground floor plan, Section S1<br>& Elevations, as existing                             | 1:100    |   |
|------------------------------------------------------------------|----------------------------------------------------------------------------------------|----------|---|
| DRAWING TYPE                                                     | NOTES                                                                                  | DATE     | ı |
| PLANNING: AS EXISTING                                            | CHECK SCALE BAR IF SCALING FROM THIS DRAWING.<br>USE FIGURED DIMENSIONS WHERE POSSIBLE | 12-08-24 | 1 |

| REVISION NOTE | DATE | SUFFIX   |
|---------------|------|----------|
| N2411/00      | 0/03 | REVISION |

T: +44 (0) 200 888 0875 M: +44 (0) 7740 825200 F: +44 (0) 870 429 2012 E: info@atecglobal.com