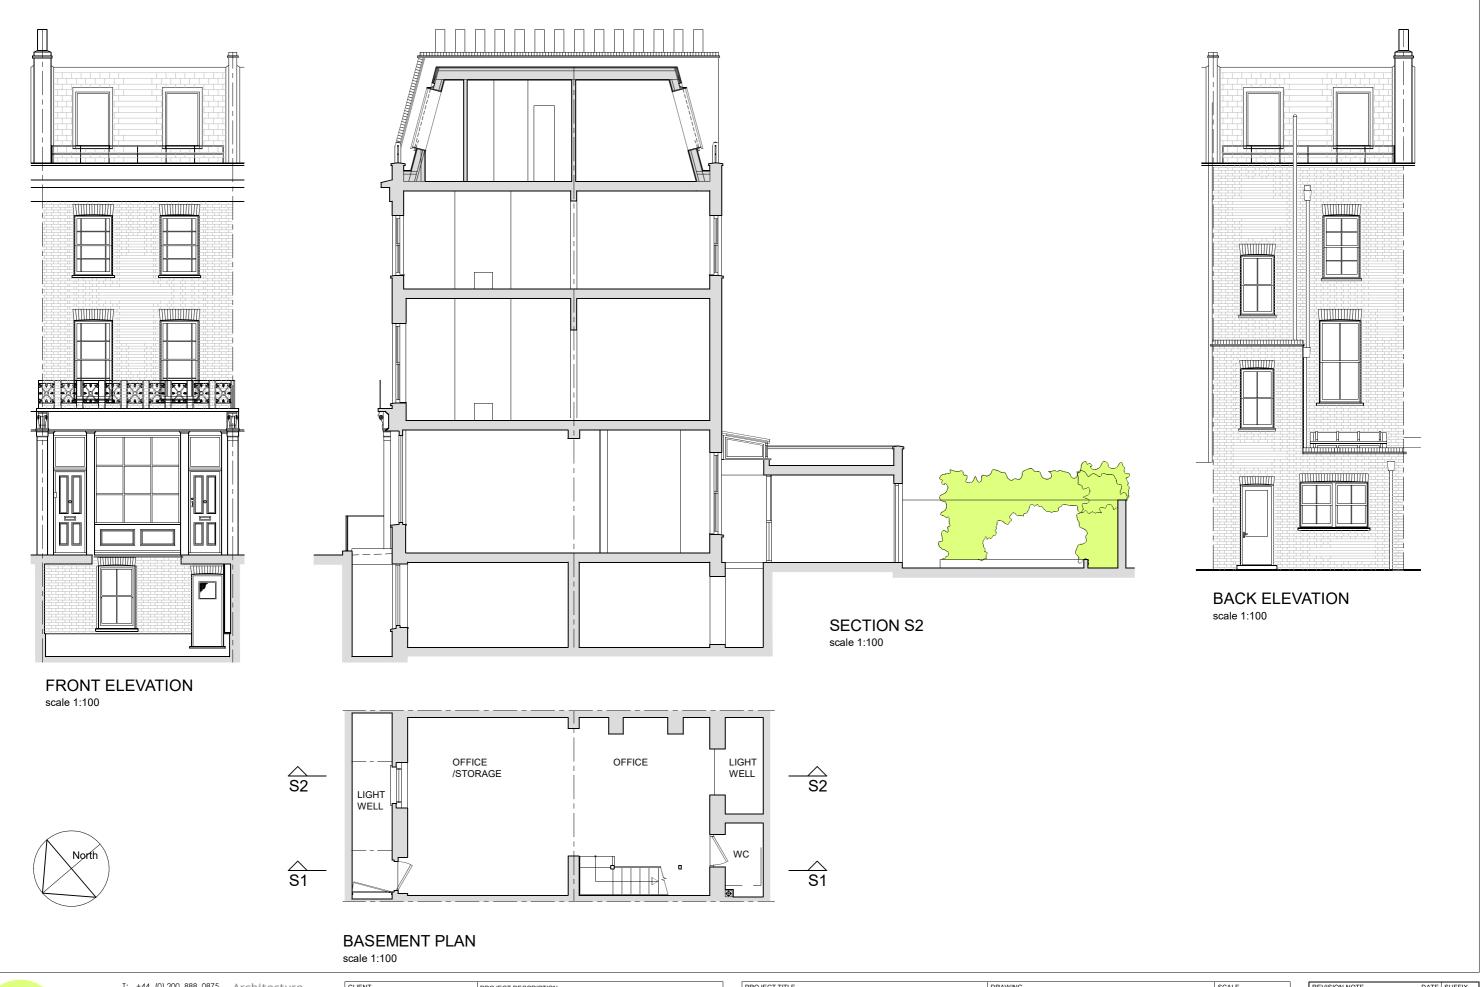

| 11 Murray Street: New front basement windows & back GF extension | Basement plan, Section 2<br>& Elevations, as existing                                  | 1:100    |
|------------------------------------------------------------------|----------------------------------------------------------------------------------------|----------|
| DRAWING TYPE                                                     | NOTES                                                                                  | DATE     |
| PLANNING: AS EXISTING                                            | CHECK SCALE BAR IF SCALING FROM THIS DRAWING.<br>USE FIGURED DIMENSIONS WHERE POSSIBLE | 12-08-24 |

| REVISION NOTE | DATE | SUFFIX   |
|---------------|------|----------|
| N2411/00      | 0/04 | REVISION |

Paul Walker RIBA, Chartered Architect & Designer

Product Design 59 Woodlands Road Isleworth, Middx TW7 6JT Graphic Design