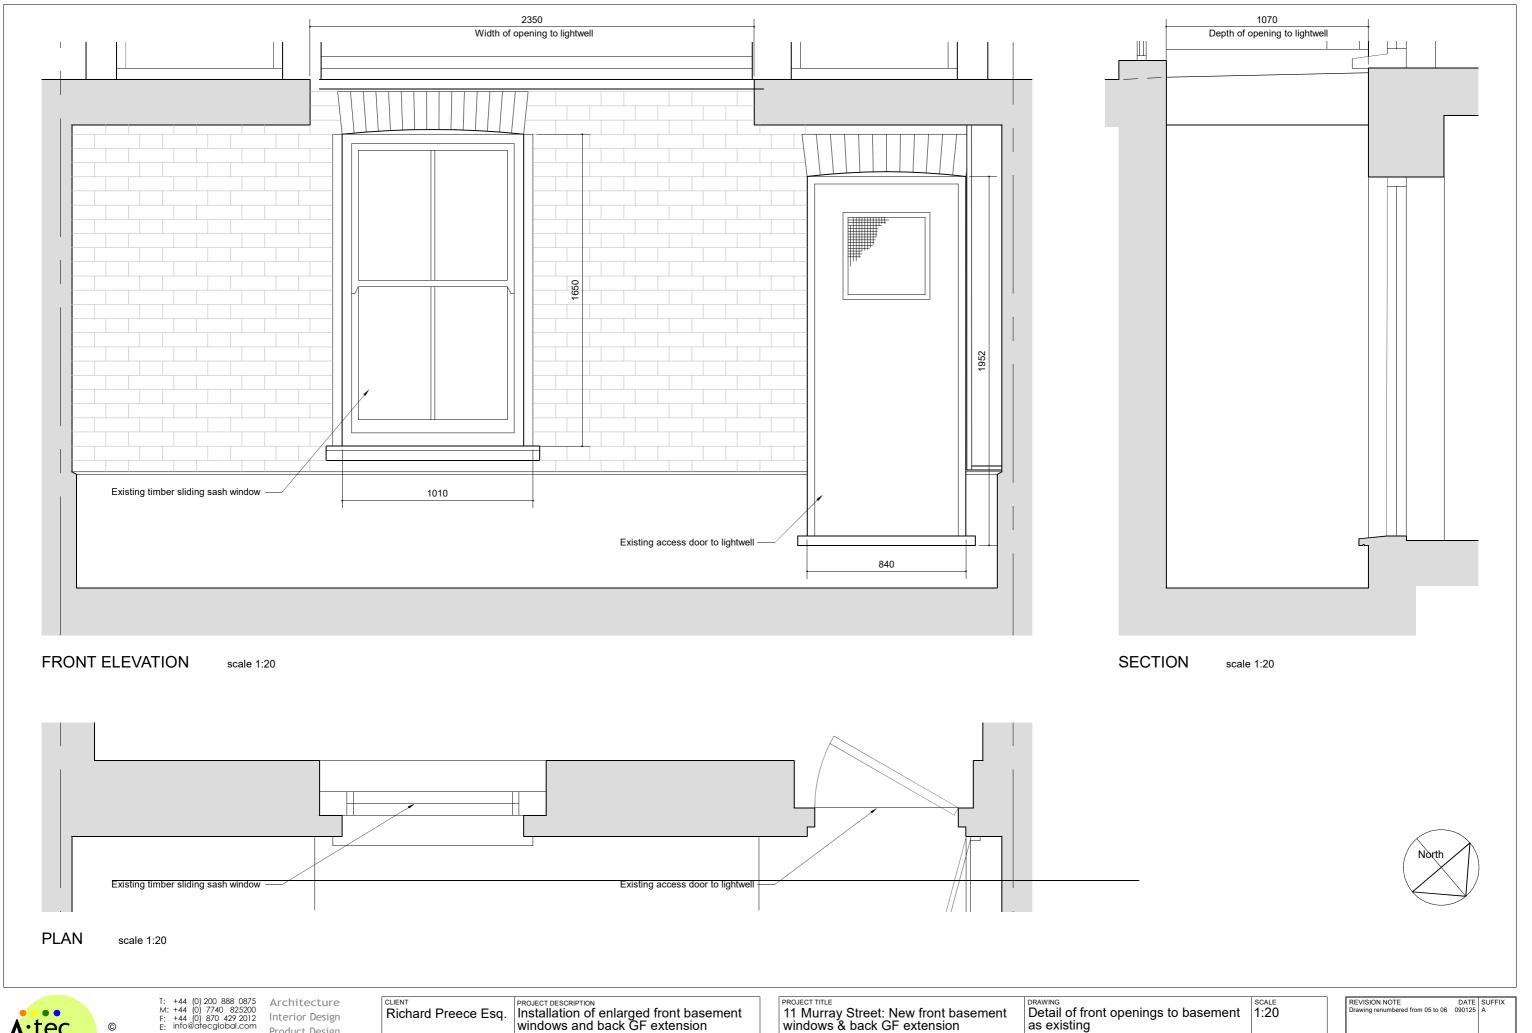

Installation of enlarged front basement windows and back GF extension PROJECT LOCATION
11 Murray Sreet, London
NW1 9RE ORGANISATION via Bell Cornwell

11 Murray Street: New front basement windows & back GF extension PLANNING: AS EXISTING

as existing CHECK SCALE BAR IF SCALING FROM THIS DRAWING. 22-08-24 USE FIGURED DIMENSIONS WHERE POSSIBLE

N2411/00/06

Paul Walker RIBA, Chartered Architect & Designer

Product Design 59 Woodlands Road Isleworth, Middx TW7 6JT Graphic Design