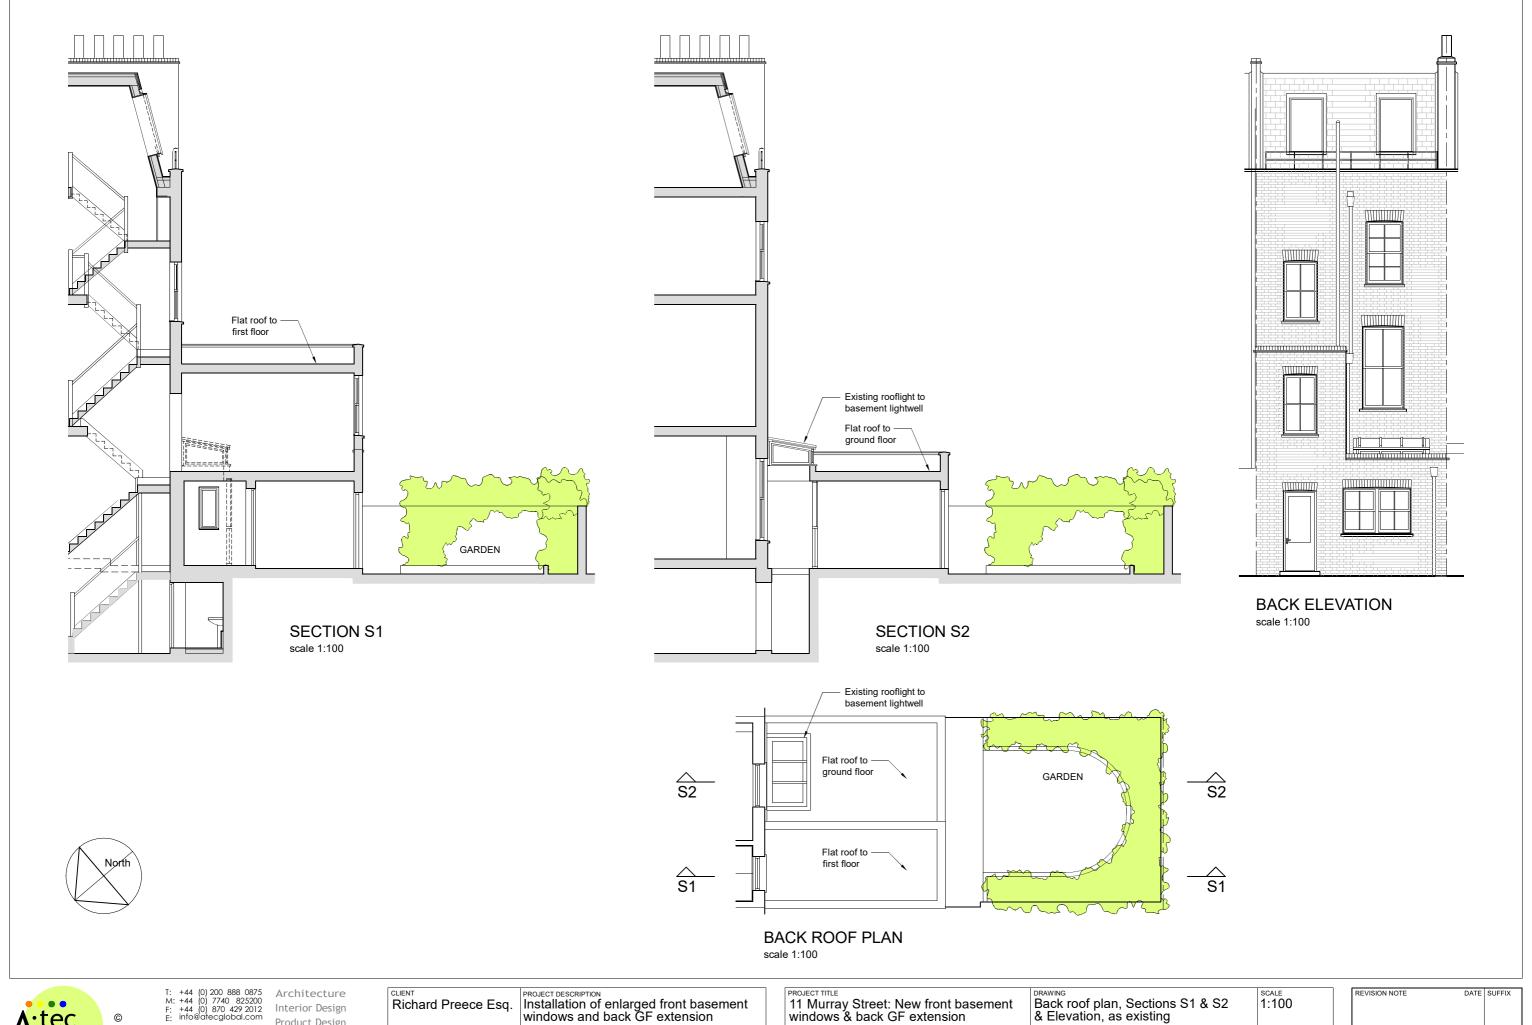

| 11 Murray Street: New front basement windows & back GF extension | Back roof plan, Sections S1 & S2 & Elevation, as existing                           | 1:100    |
|------------------------------------------------------------------|-------------------------------------------------------------------------------------|----------|
| DRAWING TYPE                                                     | NOTES                                                                               | DATE     |
| PLANNING: AS EXISTING                                            | CHECK SCALE BAR IF SCALING FROM THIS DRAWING. USE FIGURED DIMENSIONS WHERE POSSIBLE | 09-01-25 |