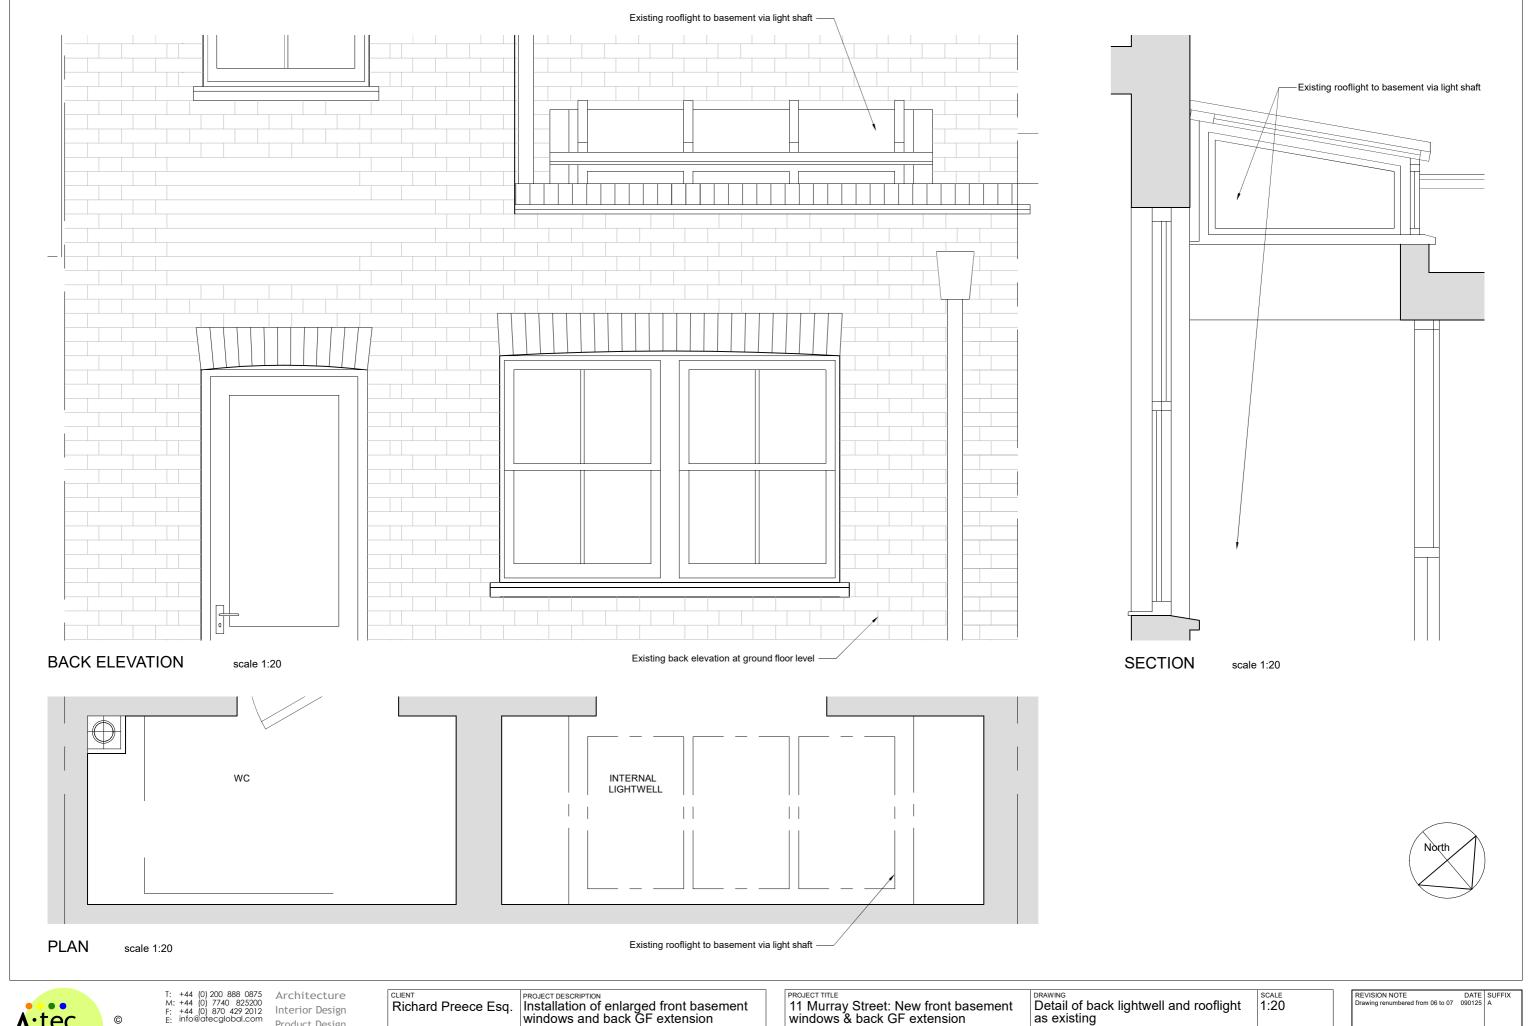

ORGANISATION

via Bell Cornwell

Installation of enlarged front basement windows and back GF extension PROJECT LOCATION
11 Murray Sreet, London
NW1 9RE

11 Murray Street: New front basement windows & back GF extension PLANNING: AS EXISTING

1:20 Detail of back lightwell and rooflight as existing CHECK SCALE BAR IF SCALING FROM THIS DRAWING. 22-08-24

USE FIGURED DIMENSIONS WHERE POSSIBLE

REVISION NOTE DATE Drawing renumbered from 06 to 07 090125 A N2411/00/07