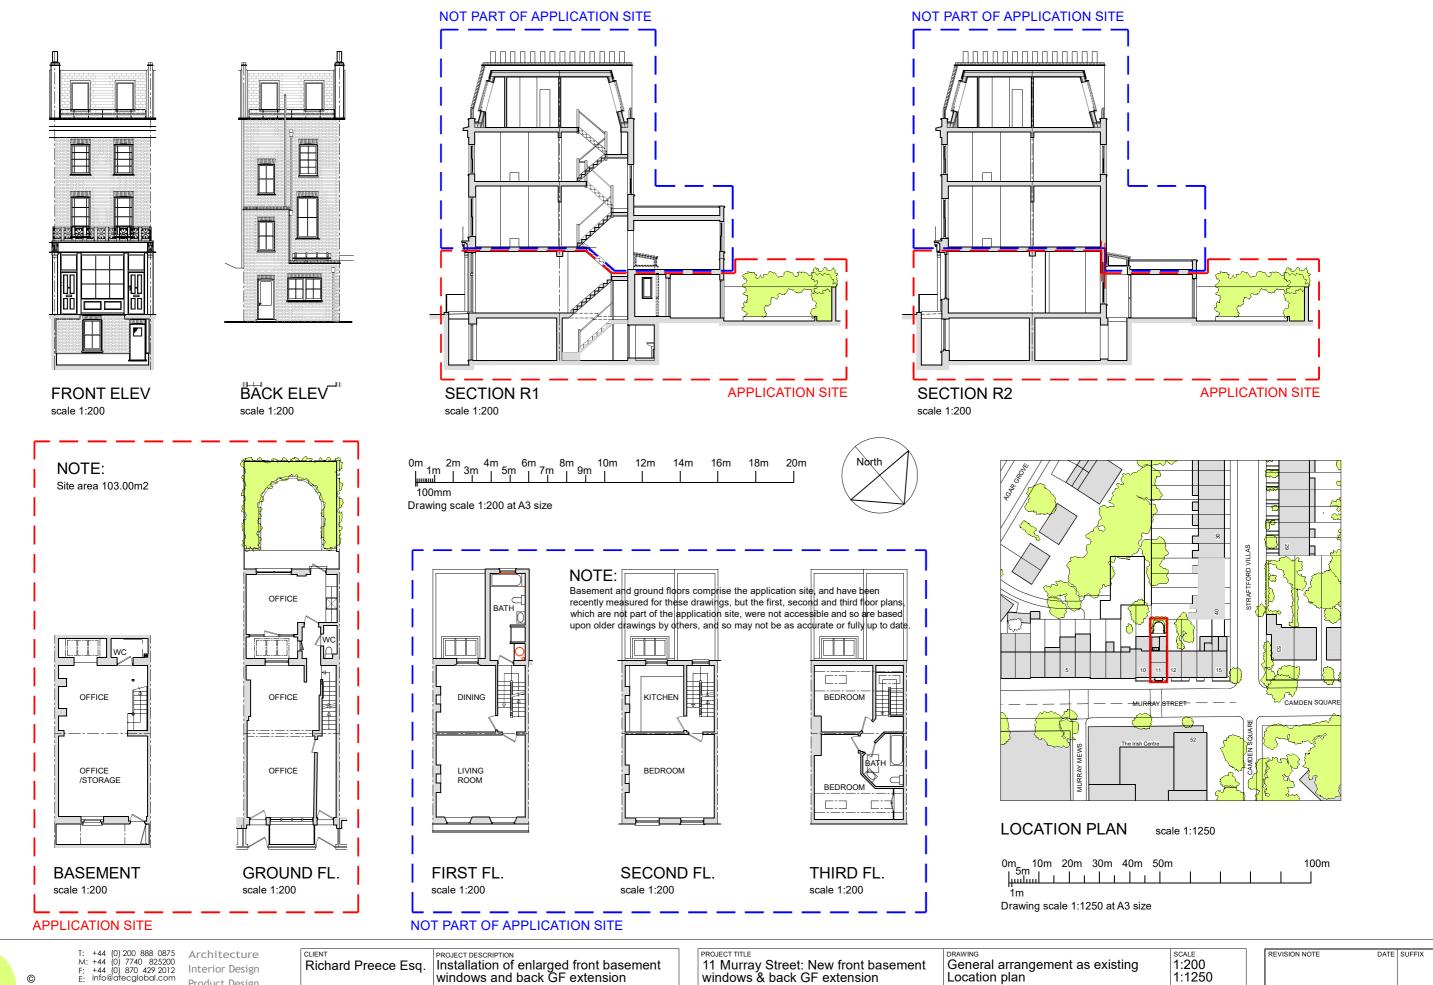

| PROJECT TITLE 11 Murray Street: New front basement windows & back GF extension | General arrangement as existing Location plan                                             | 1:200<br>1:1250 |
|--------------------------------------------------------------------------------|-------------------------------------------------------------------------------------------|-----------------|
| PLANNING: AS EXISTING                                                          | NOTES CHECK SCALE BAR IF SCALING FROM THIS DRAWING. USE FIGURED DIMENSIONS WHERE POSSIBLE | 12-08-24        |

| REVISION NOTE | DATE | SUFFIX   |
|---------------|------|----------|
| N2411/00      | /01  | REVISION |

T: +44 (0) 200 888 0875 M: +44 (0) 7740 825200 F: +44 (0) 870 429 2012 E: info@atecglobal.com