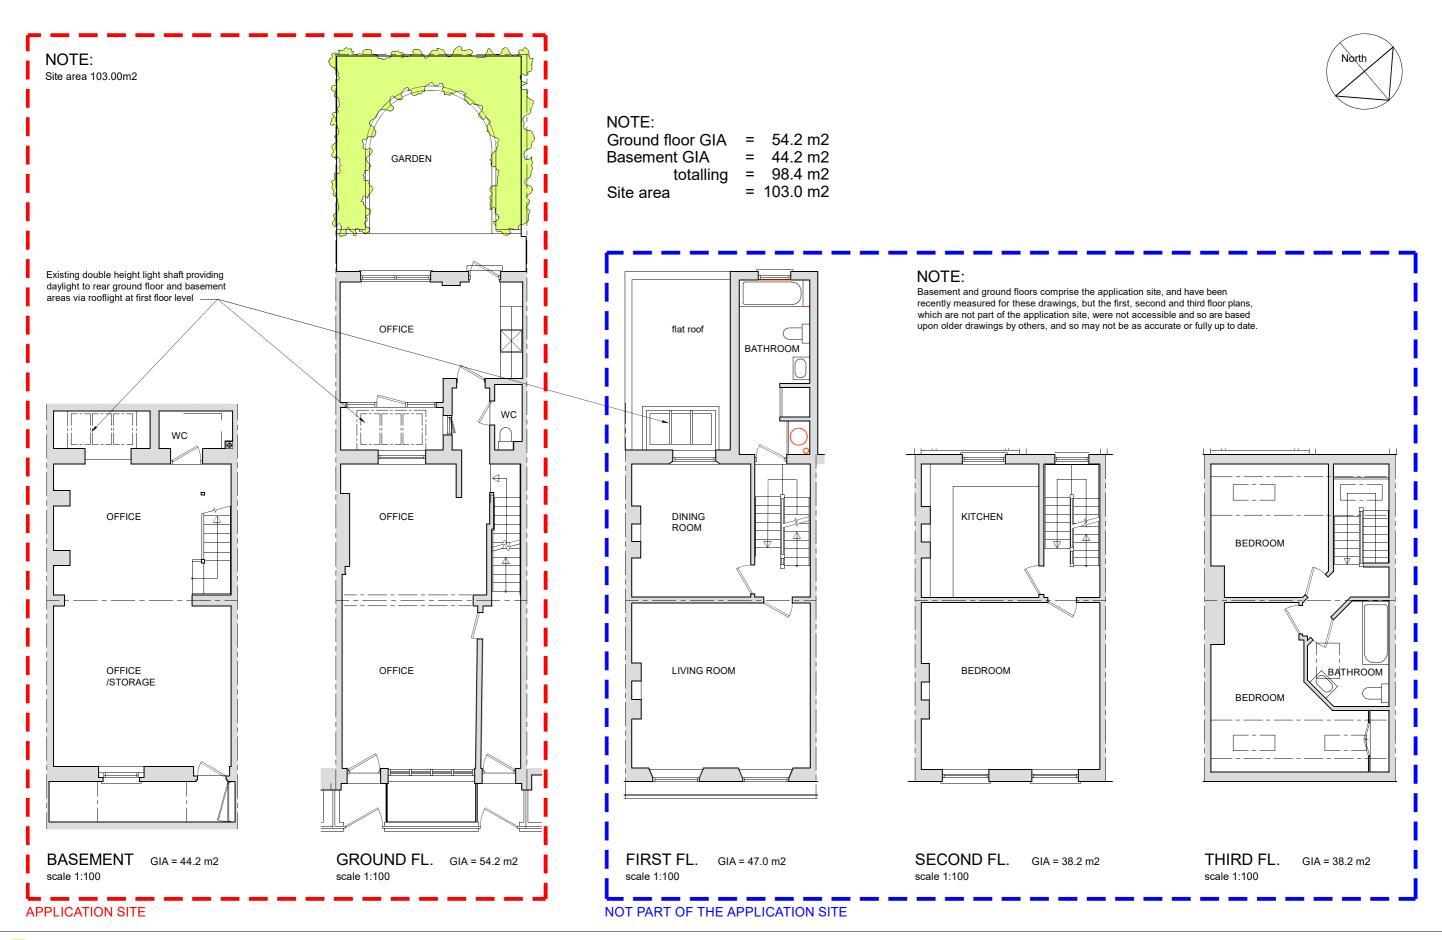

| 11 Murray Street: New front basement windows & back GF extension | Floor plans as existing                                                                    | 1:100    |
|------------------------------------------------------------------|--------------------------------------------------------------------------------------------|----------|
| PLANNING: AS EXISTING                                            | NOTES  CHECK SCALE BAR IF SCALING FROM THIS DRAWING. USE FIGURED DIMENSIONS WHERE POSSIBLE | 12-08-24 |

| REVISION NOTE | DATE | SUFFIX   |
|---------------|------|----------|
| N2411/00      | /02  | REVISION |

Product Design 59 Woodlands Road Isleworth, Middx TW7 6JT Graphic Design

| Richard Preece Esq. | Installation of enlarged front basement windows and back GF extension |
|---------------------|-----------------------------------------------------------------------|
| ORGANISATION        | PROJECT LOCATION                                                      |
| via Bell Cornwell   | 11 Murray Sreet, London<br>NW1 9RE                                    |