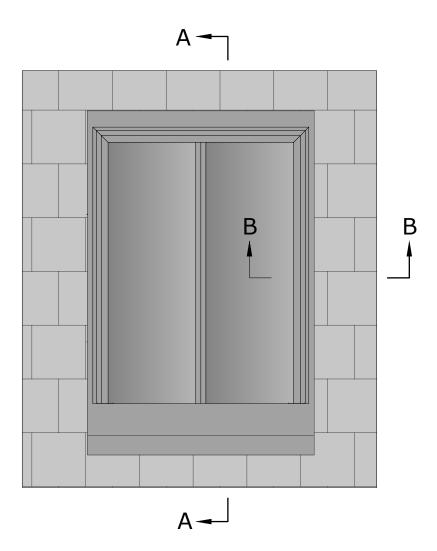

[01] PROPOSED CONSERVATION STYLE ROOFLIGHTS - PLAN

[04] REFERENCE PICTURES

[02] PROPOSED CONSERVATION STYLE ROOFLIGHTS - DETAILED SECTION A

[03] PROPOSED CONSERVATION STYLE ROOFLIGHTS - DETAILED SECTION B