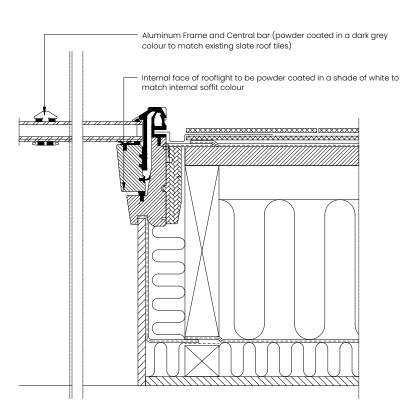

[01] PROPOSED CONSERVATION STYLE ROOFLIGHTS - PLAN



[04] REFERENCE PICTURES



[02] PROPOSED CONSERVATION STYLE ROOFLIGHTS - DETAILED SECTION A



[03] PROPOSED CONSERVATION STYLE ROOFLIGHTS - DETAILED SECTION B

Any given dimensions on Architectural drawings require verification on site prior to any works progressing.

Drawings are to be read alongside MEP, Structural, and any other relevant Consultants and Contractors drawings as well as any other relevant information.





| PL       | 14.03.25  | Issued for Planning |         | KK  | FA |
|----------|-----------|---------------------|---------|-----|----|
| REV      | Date      | Description         |         | DRW | CH |
|          |           |                     |         |     |    |
|          |           |                     |         |     |    |
| PLANNING |           |                     |         |     |    |
| PRO      | JECT TITL | E                   |         |