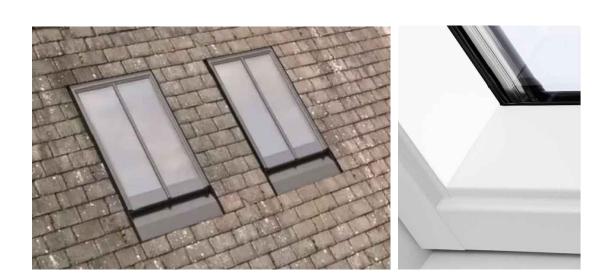

[01] PROPOSED CONSERVATION STYLE ROOFLIGHTS - PLAN



[04] REFERENCE PICTURES



[02] PROPOSED CONSERVATION STYLE ROOFLIGHTS - DETAILED SECTION A



[03] PROPOSED CONSERVATION STYLE ROOFLIGHTS - DETAILED SECTION B

Any given dimensions on Architectural drawings require verification on site prior to any works progressing.

Drawings are to be read alongside MEP, Structural, and any other relevant Consultants and Contractors drawings as well as any other relevant information.





| PL       | 14.03.25  | Issued for Planning |         | KK  | FA |
|----------|-----------|---------------------|---------|-----|----|
| REV      | Date      | Description         |         | DRW | CH |
|          |           |                     |         |     |    |
|          |           |                     |         |     |    |
| PLANNING |           |