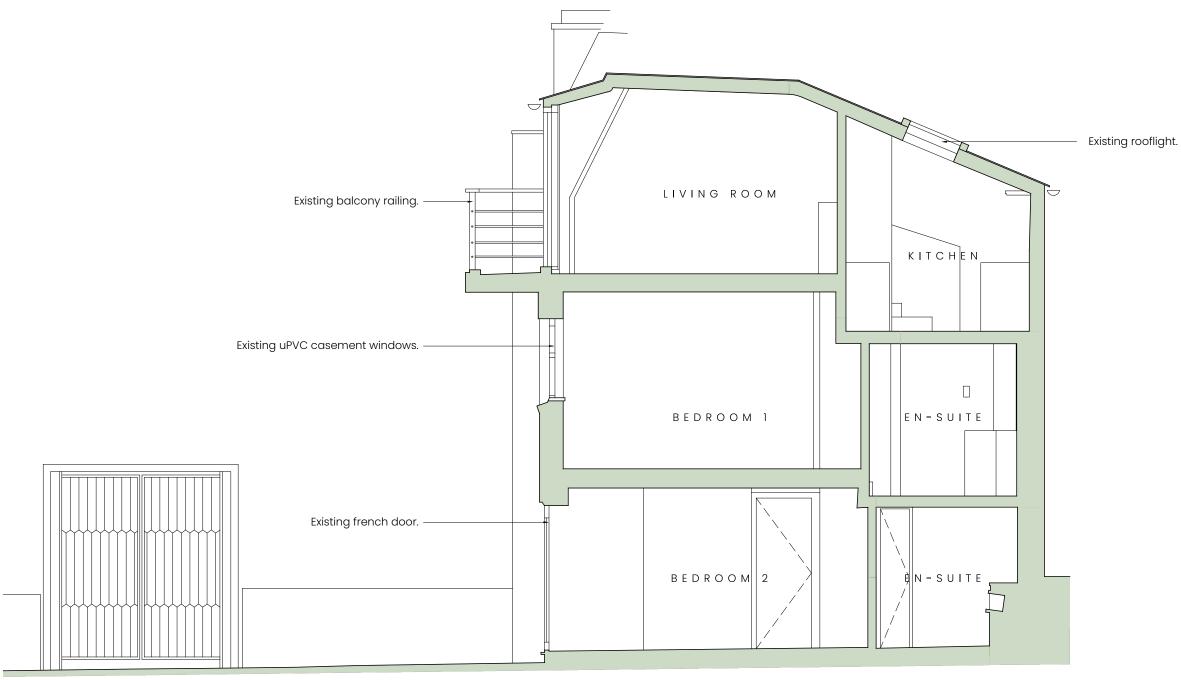

[01] EXISTING SECTION A

Any given dimensions on Architectural drawings require verification on site prior to any works progressing.

Drawings are to be read alongside MEP, Structural, and any other relevant Consultants and Contractors drawings as well as any other relevant information.