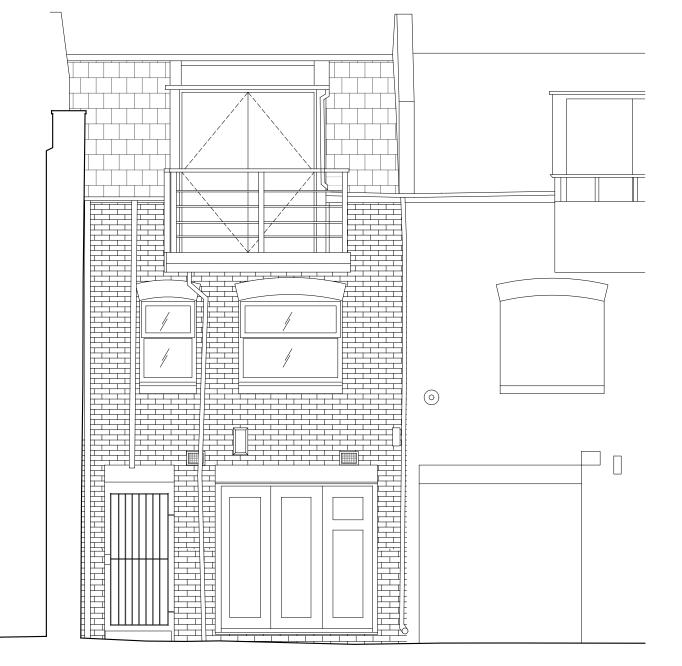

## **Elevation Materials:**

- Generally Assorted brick
- Slate roof tiles
- Black plastic external pipework

## Fenestration

- Painted timber glazed doors to
- Ground and 2nd Floor
  White uPVC casements to 1<sup>st</sup> floor Balcony
- Painted timber posts and handrail with metal railings

[O1] EXISTING ELEVATION