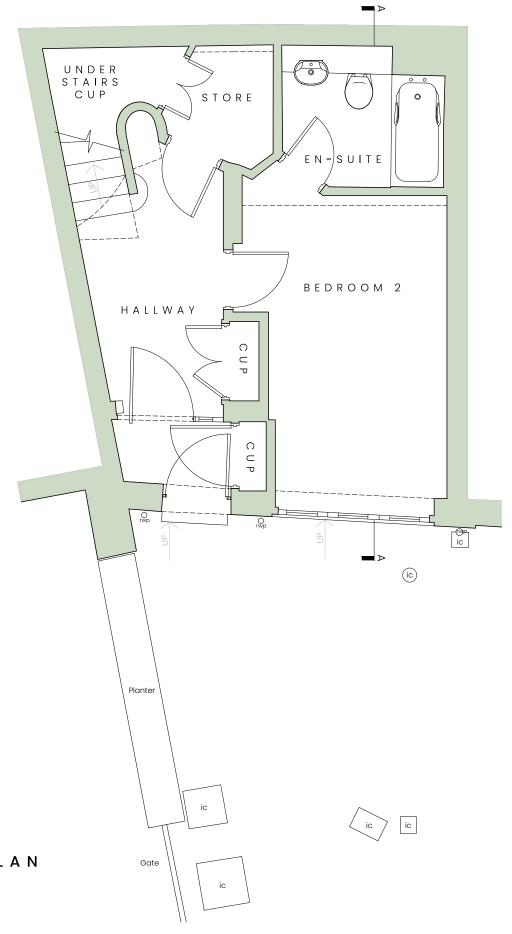

KEY:

**Existing Walls** 

PL 14.03.25 Issued for Planning

|               |      | REV Date Descriptio                                        | n DRW CHK  |
|---------------|------|------------------------------------------------------------|------------|
|               |      | PLANNING                                                   |            |
|               |      | PROJECT TITLE  8 Eglon Mews Primrose Hill, London, NW1 8YS |            |
|               | 1    | DRAWING TITLE Existing Floor Plan Ground Floor             |            |
| 1:50          | 1    | PROJECT NO. 0015                                           | scale/size |
| 0 0.5 1.0 1.5 | 2.5m | DWG NO.                                                    | rev<br>PL  |

[O1] EXISTING GROUND FLOOR PLAN