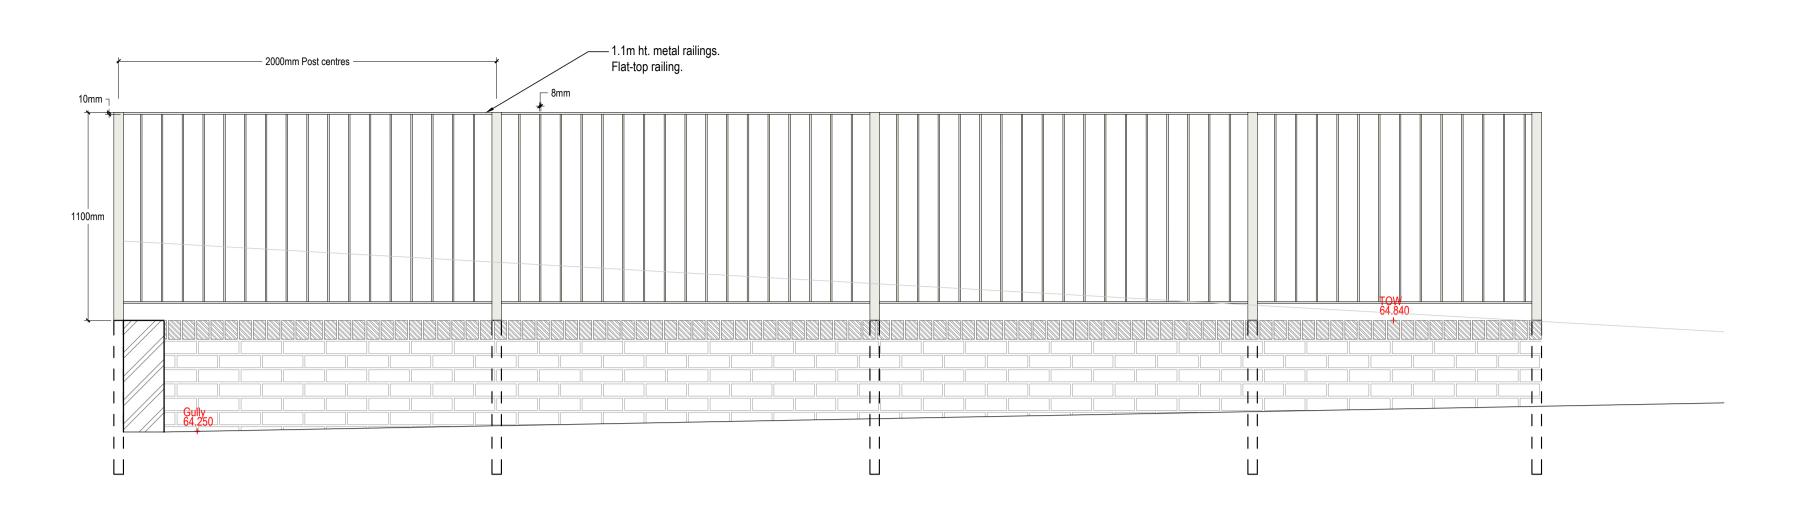

1m

 All dimensions in millimetres unless otherwise indicated. All levels in metres relative to Ordnance Datum and are positive (AOD) unless otherwise indicated.
 Figure dimensions only to be taken from this drawing, do not scale except for planning purposes. Dimensions to be ableded as a site.

- planning purposes. Dimensions to be checked on site.
  For civil and structural matters including existing and proposed services, sub-base construction and site structures (including retaining walls over 900mm height) refer to information by others.
- The original version of this drawing was produced in colour monochrome copies should not be relied upon to accurately reflect all drawing elements.
  The limits shown by the drawing, including the height and depth of the works, are not to be inter