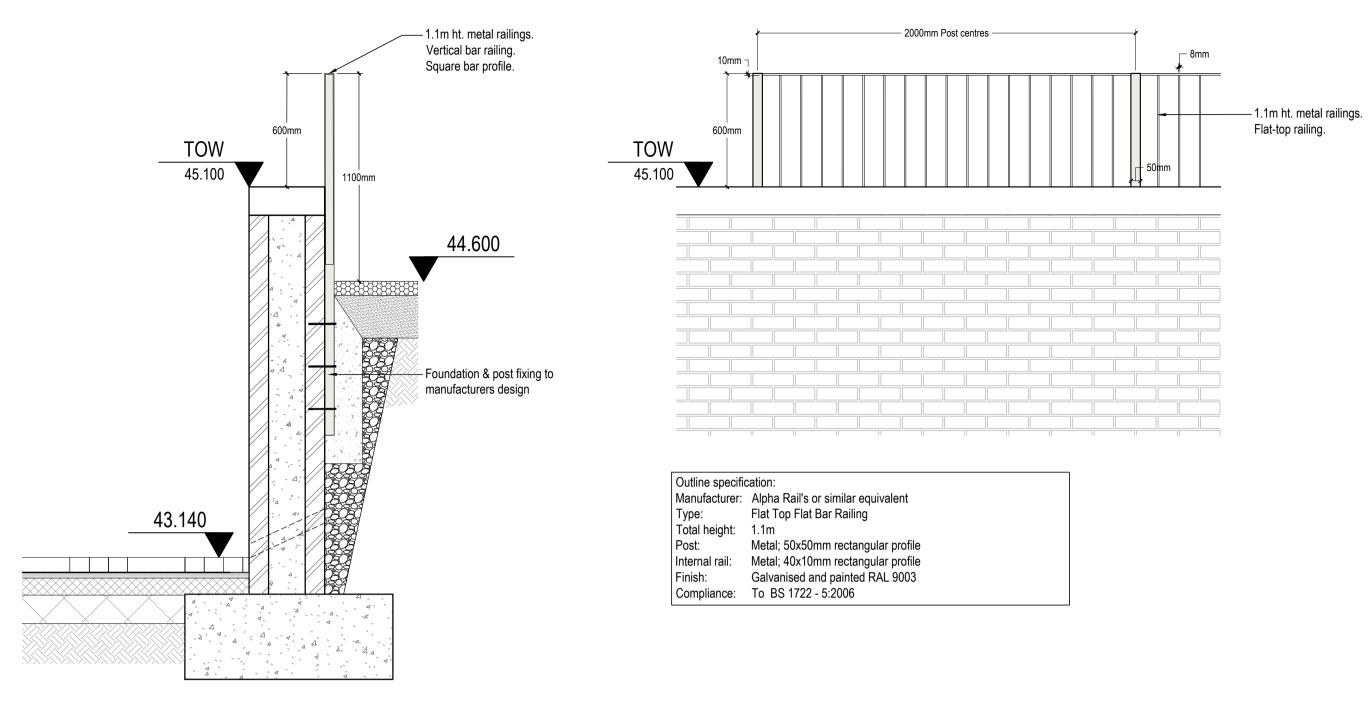

## 03 BASLUTRADE TO RETAINING WALL TYPICAL SECTION 1:20

0m 1m

 All dimensions in millimetres unless otherwise indicated. All levels in metres relative to Ordnance Datum and are positive (AOD) unless otherwise indicated.