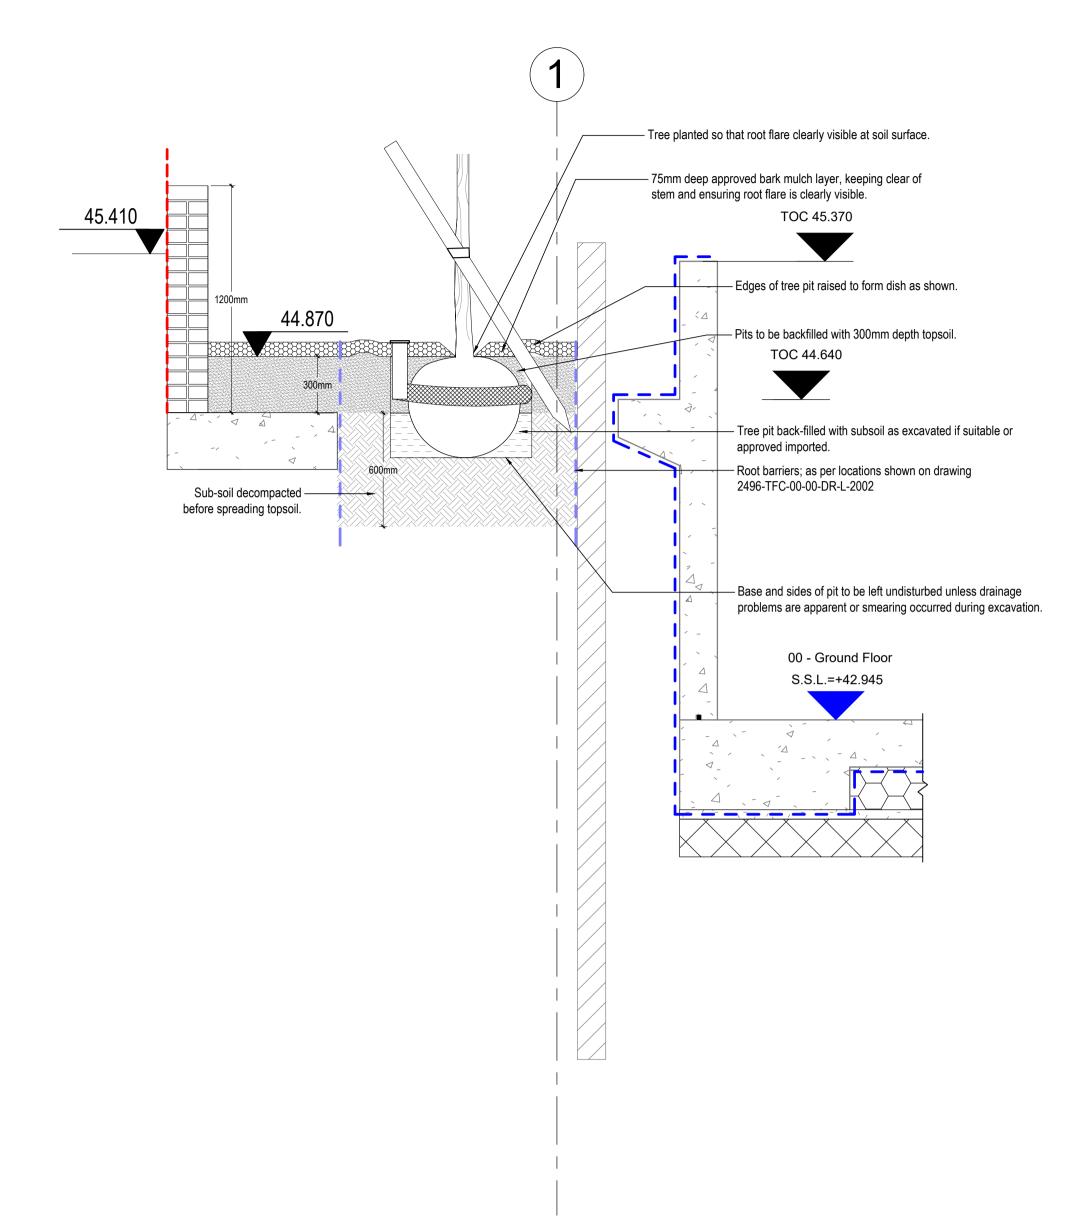

## 03 BASLUTRADE TO RETAINING WALL TYPICAL SECTION 1:20

0m 1m

 All dimensions in millimetres unless otherwise indicated. All levels in metres relative to Ordnance Datum and are positive (AOD) unless otherwise indicated.