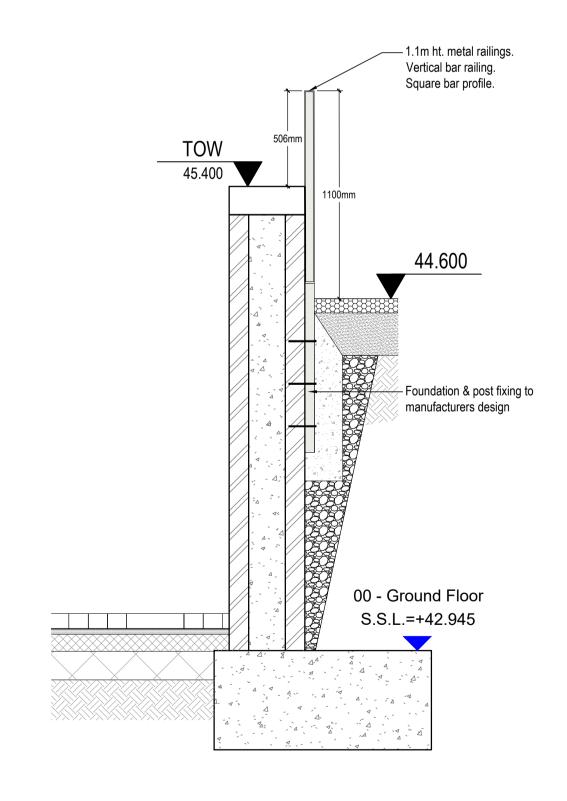

## DEPTH SECTION BALUSTRADE TO RETAINING WALL TYPICAL SECTION 1:2

## 03 BASLUTRADE TO RETAINING WALL TYPICAL SECTION 1:20

0m 1m

 All dimensions in millimetres unless otherwise indicated. All levels in metres relative to Ordnance Datum and are positive (AOD) unless otherwise indicated.