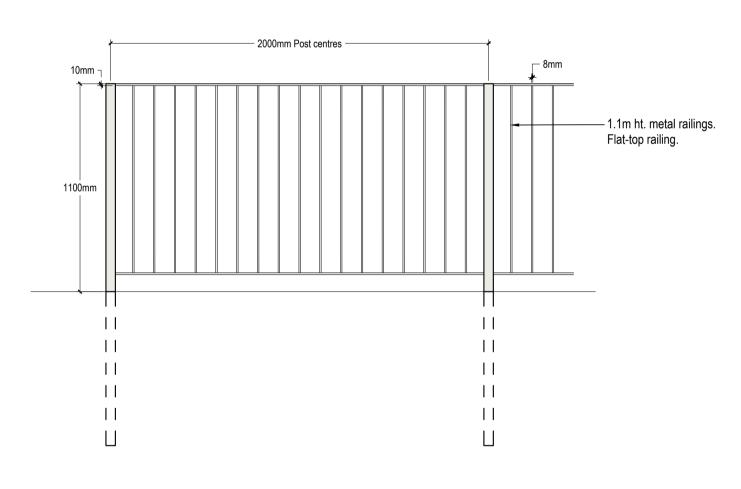

## DEPTH SECTION BALUSTRADE TO RETAINING WALL TYPICAL SECTION 1:2

## 03 BASLUTRADE TO RETAINING WALL TYPICAL SECTION 1:20

0m 1m

 All dimensions in millimetres unless otherwise indicated. All levels in metres relative to Ordnance Datum and are positive (AOD) unless otherwise indicated.