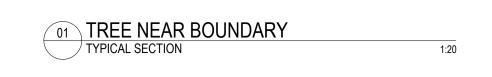

## DEPTH SECTION BALUSTRADE TO RETAINING WALL TYPICAL SECTION 1:2



## 03 BASLUTRADE TO RETAINING WALL TYPICAL SECTION 1:20





0m 1m

 All dimensions in millimetres unless otherwise indicated. All levels in metres relative to Ordnance Datum and are positive (AOD) unless otherwise indicated.

Figure dimensions only to be taken from this drawing, do not scale except for planning purposes. Dimensions to be checked on site.

 For civil and structural matters including existing and proposed services, sub-base construction and site structures (including retaining walls over 900mm height) refer to information by others.

The original version of this drawing was produced in colour - monochrome copies should not be relied upon to accurately reflect all drawing elements.

The limits shown by