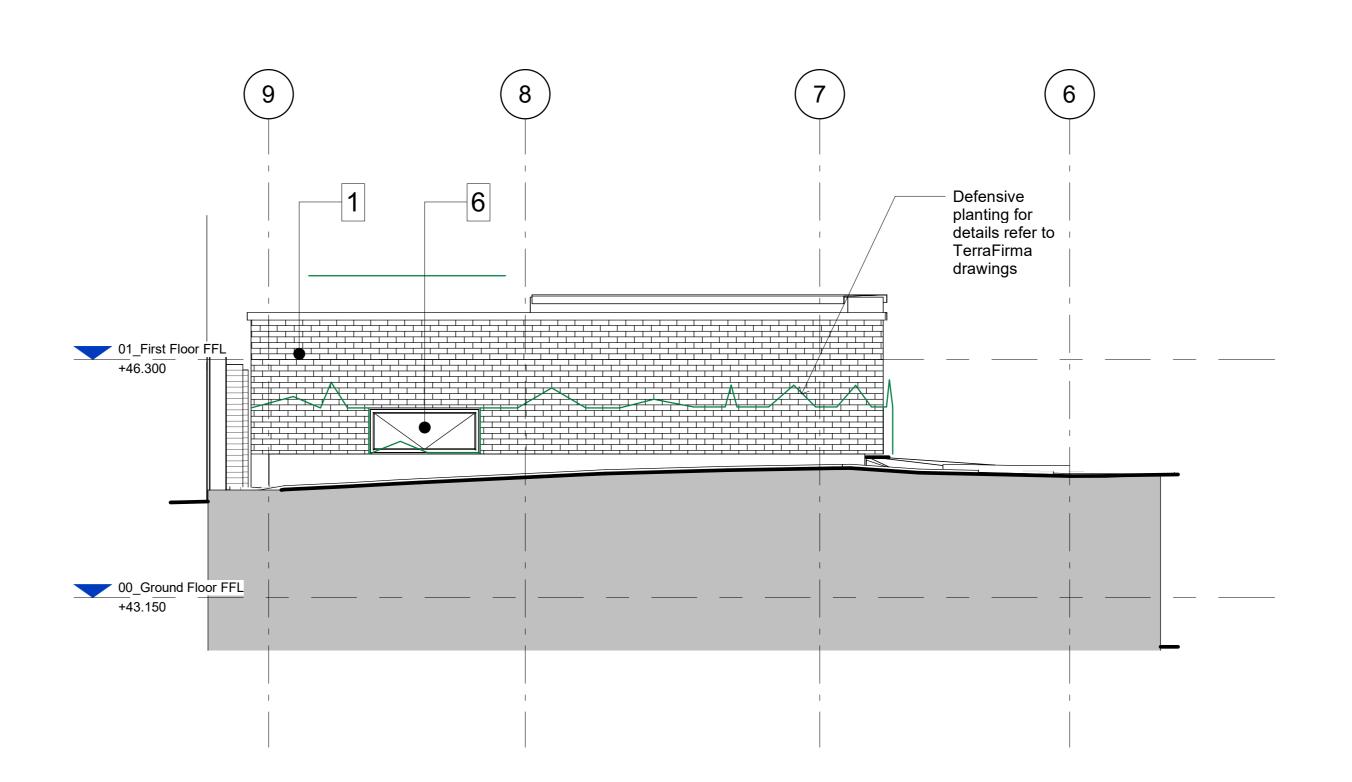

## Elevation Legend

Facing Brickwork - Michelmersh Ref.:**25\_13\_50\_51** Lindfield Yellow Multi. Medium buff. Mortar colour: natural Render System - Wetherby System Wetherby 4S Silicone 1.5mm 'k' Colour: STO B62 80 03 Finish: roughness level 3.0 Ref.:**25\_45\_72\_28** Corium Terracotta Rainscreen Cladding Ref.:25\_20\_70\_25
Colour: Green with glazed finish
Cladding mortar:PAREX Historical KL EA255 Light Grey Metal mesh panels on SHS framing to stair core.
Finish: galvanised mild steel mesh
Manufacturer/Supplier: Jackson Fencing Material: 4 mm steel wire panel Finish: Galvanised Reference: 358 Securi-Mesh Profiled metal cladding to stair core and ends of walkways Colour: RAL 1035 Ideal Combi Futura + windows Colour: RAL 1035 KAWNEER AA100 curtain wall and door Colour: RAL 1035 Maintenance access ladder - galvanised steel Balustrade (rear elevation): RAL 9003 Louvre doors Colour: RAL 1035

Walkways floor finish: Parkside Architectural Tiles Range: Elvert Sand 5770 Colour: "Sand"

Acoustic plant screen. Colour: RAL1035

P01 02-11-2023 KB TP Builders work elevation initial issue P02 10-11-2023 ST ST BW dimensions updated for Window package. Rev P02 P03 28-11-2023 JR TE Window refs amended PO4 10/01/2024 ST TP Full Issue for Costing CO1 21-11-2024 TP TE Issued for Construction disabled unit moved by 32mm PL1 17-01-2025 TP TE Issued to discharge Planning Condition 3