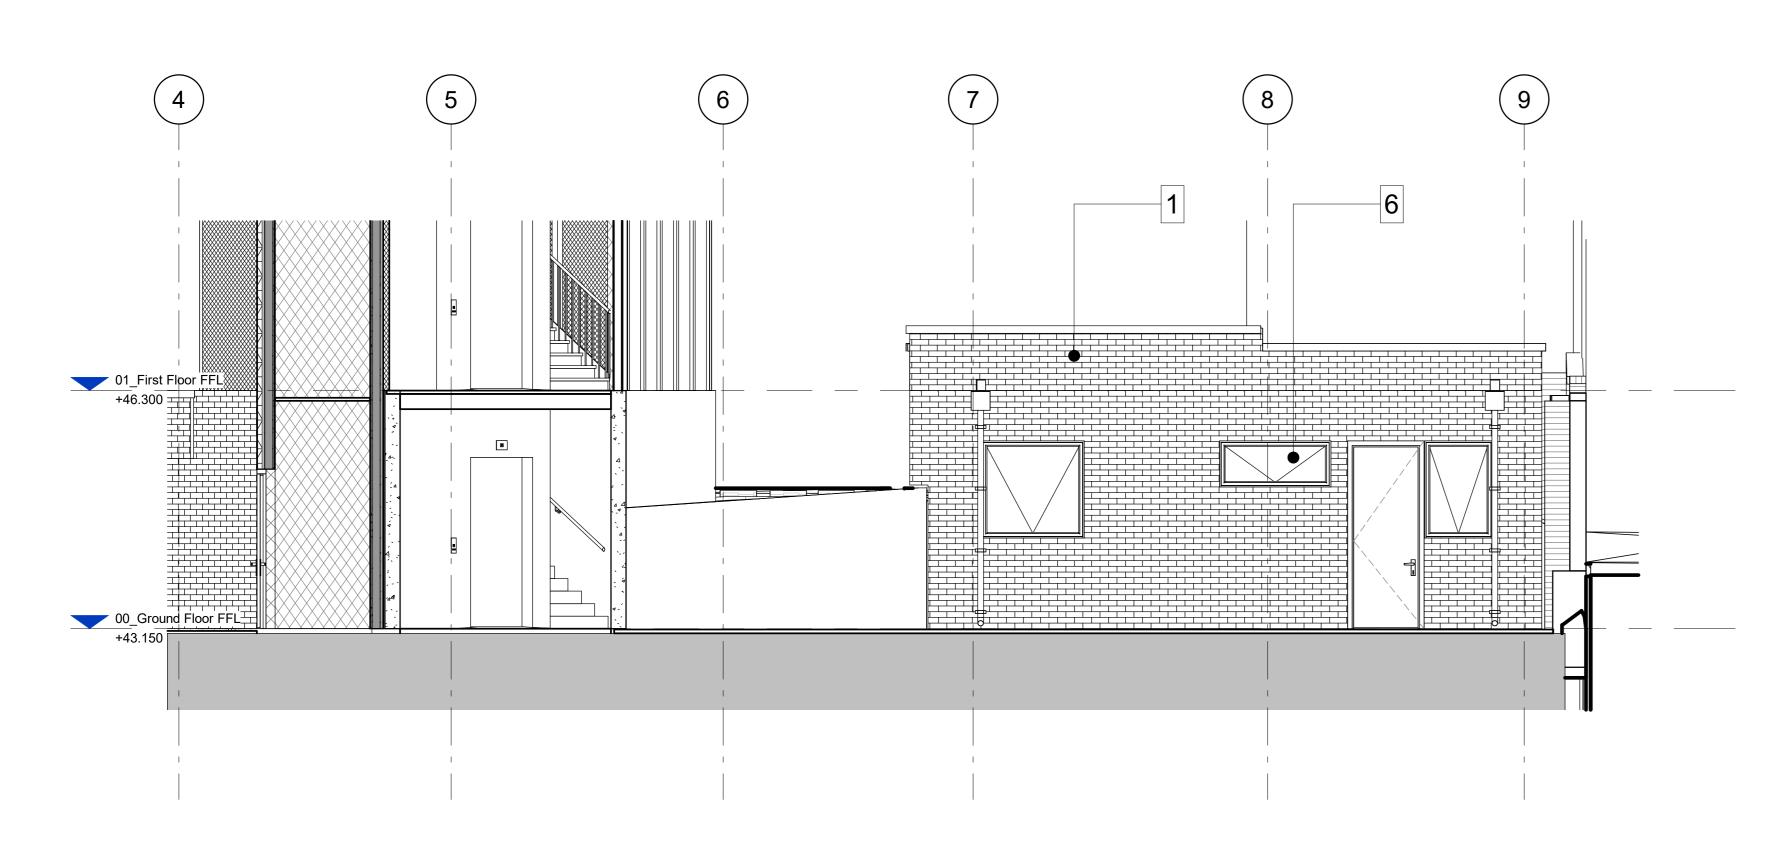

## Elevation Legend

Facing Brickwork - Michelmersh Ref.:**25\_13\_50\_51** Lindfield Yellow Multi. Medium buff. Mortar colour: natural Render System - Wetherby System Wetherby 4S Silicone 1.5mm 'k' Colour: STO B62 80 03 Finish: roughness level 3.0 Ref.:**25\_45\_72\_28** Corium Terracotta Rainscreen Cladding Ref.:25\_20\_70\_25
Colour: Green with glazed finish
Cladding mortar:PAREX Historical KL EA255 Light Grey Metal mesh panels on SHS framing to stair core.
Finish: galvanised mild steel mesh
Manufacturer/Supplier: Jackson Fencing Material: 4 mm steel wire panel Finish: Galvanised Reference: 358 Securi-Mesh Profiled metal cladding to stair core and ends of walkways Colour: RAL 1035 Ideal Combi Futura + windows Colour: RAL 1035 KAWNEER AA100 curtain wall and door Colour: RAL 1035 Maintenance access ladder - galvanised steel Balustrade (rear elevation): RAL 9003 Louvre doors Colour: RAL 1035

Walkways floor finish: Parkside Architectural Tiles Range: Elvert Sand 5770 Colour: "Sand"

Acoustic plant screen. Colour: RAL1035

P01 02-11-2023 KB TP Builders work elevation initial issue P02 10-11-2023 ST ST BW dimensions updated for Window package. Rev P02 P03 28-11-2023 JR TE Window refs amended PO4 10/01/2024 ST TP Full Issue for Costing CO1 21-11-2024 TP TE Issued for Construction disabled unit moved by 32mm PL1 17-01-2025 TP TE Issued to discharge Planning Condition 3