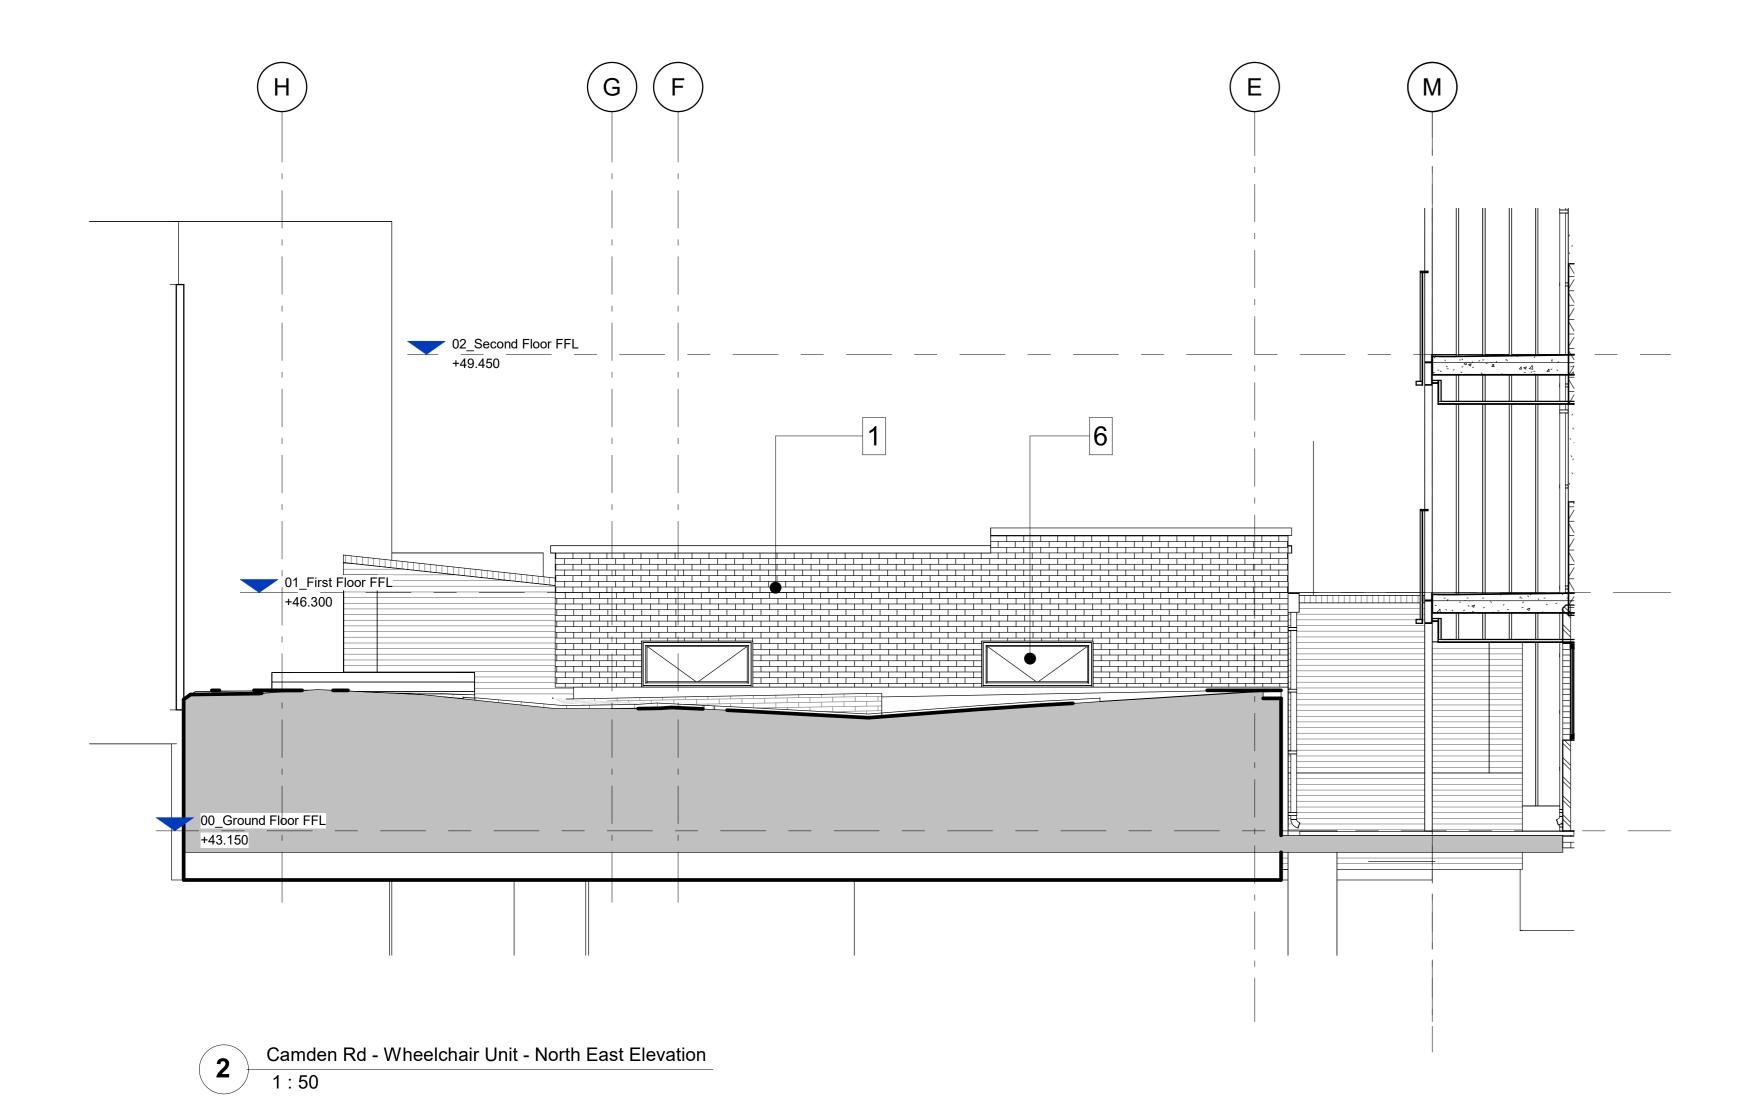

Camden Rd - Wheelchair Unit - North West
1:50

Camden Rd - Wheelchair Unit - Rear Elevation
1:50

DO NOT SCALE FROM THIS DRAWING. FIGURED DIMENSIONS ONLY ARE TO BE TAKEN FROM THIS DRAWING. ALL DIMENSIONS ARE IN MILLIMETRES UNLESS OTHERWISE CONTRACTOR TO CHECK AND CONFIRM ALL DIMENSIONS AND SETTING OUT ON SITE. REPORT ANY ERRORS OR OMISSIONS CURRENT MODEL FILE NAME: Project Template

## Elevation Legend

Facing Brickwork - Michelmersh Ref.:**25\_13\_50\_51** Lindfield Yellow Multi. Medium buff. Mortar colour: natural Render System - Wetherby System Wetherby 4S Silicone 1.5mm 'k' Colour: STO B62 80 03 Finish: roughness level 3.0 Ref.:**25\_45\_72\_28** Corium Terracotta Rainscreen Cladding Ref.:25\_20\_70\_25
Colour: Green with glazed finish
Cladding mortar:PAREX Historical KL EA255 Light Grey Metal mesh panels on SHS framing to stair core.
Finish: galvanised mild steel mesh
Manufacturer/Supplier: Jackson Fencing Material: 4 mm steel wire panel Finish: Galvanised Reference: 358 Securi-Mesh Profiled metal cladding to stair core and ends of walkways Colour: RAL 1035 Ideal Combi Futura + windows Colour: RAL 1035 KAWNEER AA100 curtain wall and door Colour: RAL 1035 Maintenance access ladder - galvanised steel Balustrade (rear elevation): RAL 9003 Louvre doors Colour: RAL 1035

Walkways floor finish: Parkside Architectural Tiles Range: Elvert Sand 5770 Colour: "Sand"

Acoustic plant screen. Colour: RAL1035

P01 02-11-2023 KB TP Builders work elevation initial issue P02 10-11-2023 ST ST BW dimensions updated for Window package. Rev P02 P03 28-11-2023 JR TE Window refs amended PO4 10/01/2024 ST TP Full Issue for Costing CO1 21-11-2024 TP TE Issued for Construction disabled unit moved by 32mm PL1 17-01-2025 TP TE Issued to discharge Planning Condition 3