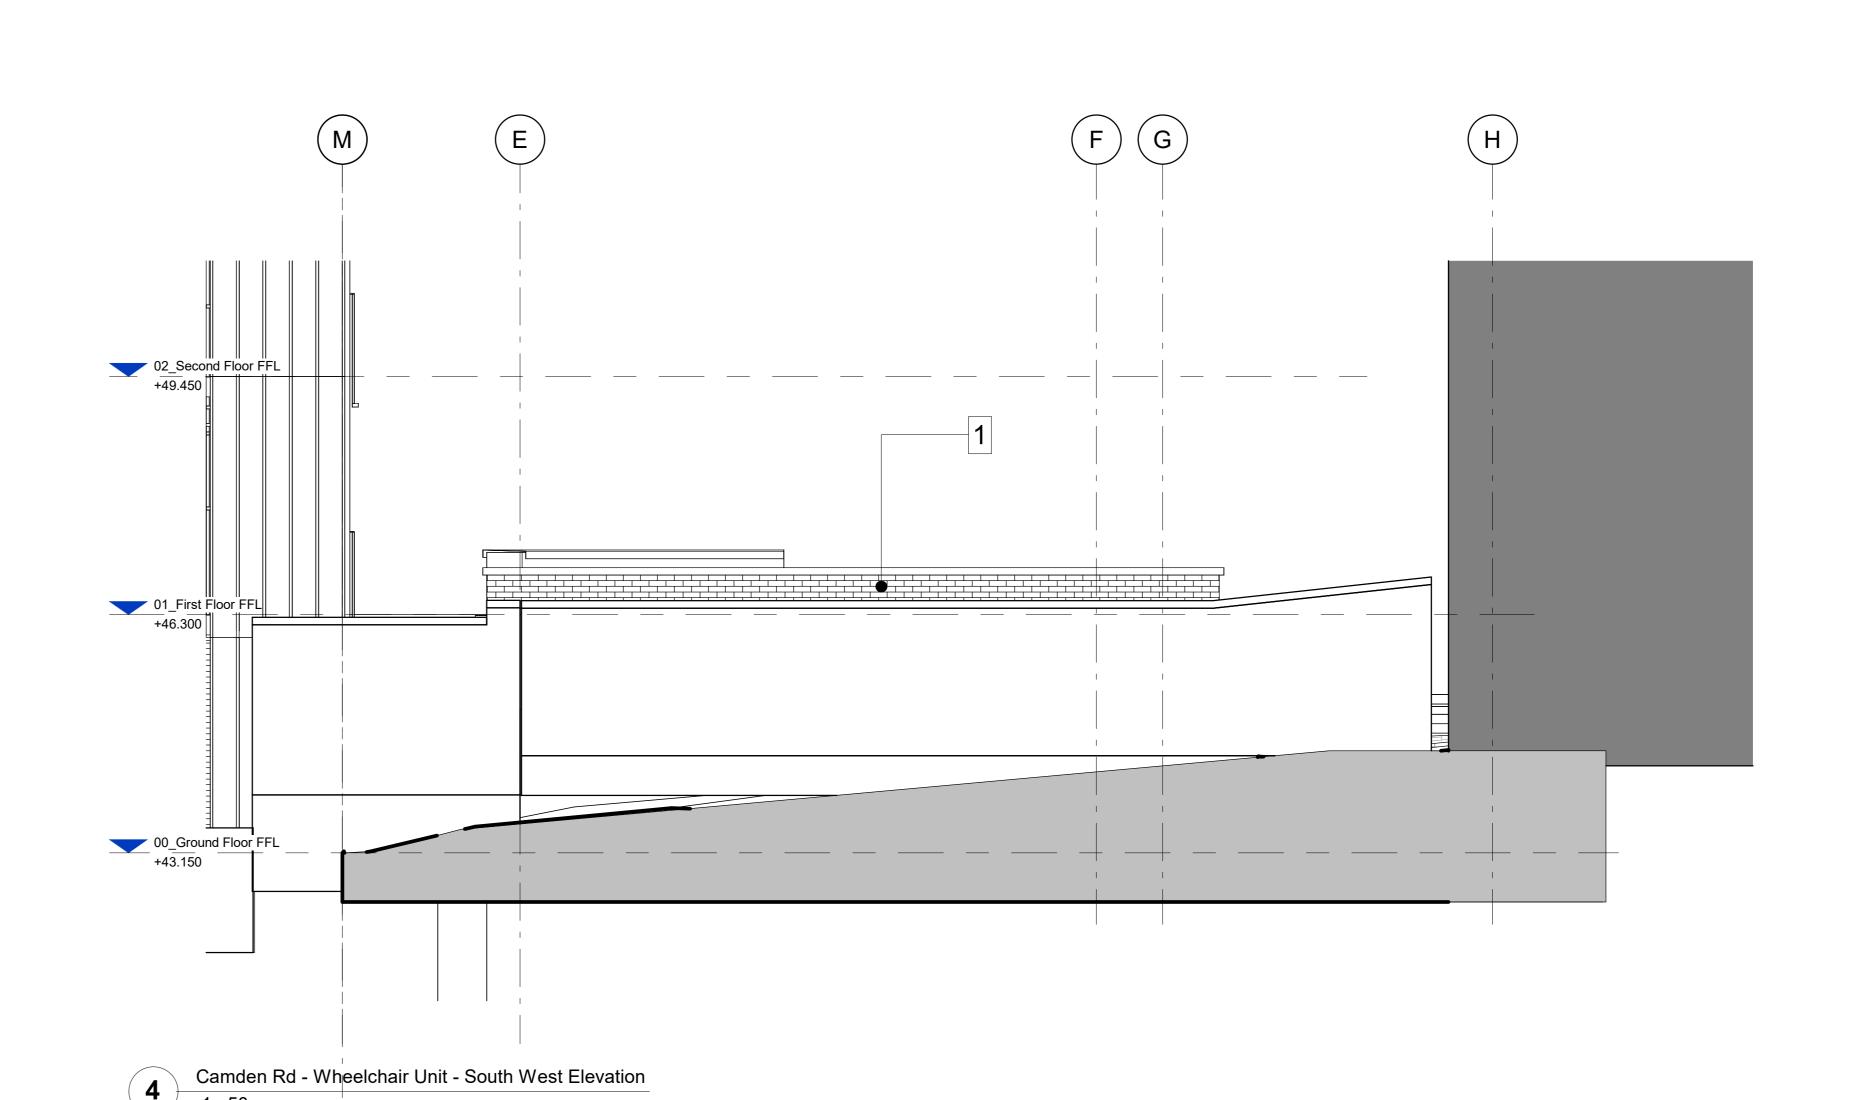

## Elevation Legend

Facing Brickwork - Michelmersh Ref.:**25\_13\_50\_51** Lindfield Yellow Multi. Medium buff. Mortar colour: natural Render System - Wetherby System Wetherby 4S Silicone 1.5mm 'k' Colour: STO B62 80 03 Finish: roughness level 3.0 Ref.:**25\_45\_72\_28** Corium Terracotta Rainscreen Cladding Ref.:25\_20\_70\_25
Colour: Green with glazed finish
Cladding mortar:PAREX Historical KL EA255 Light Grey Metal mesh panels on SHS framing to stair core.
Finish: galvanised mild steel mesh
Manufacturer/Supplier: Jackson Fencing Material: 4 mm steel wire panel Finish: Galvanised Reference: 358 Securi-Mesh Profiled metal cladding to stair core and ends of walkways Colour: RAL 1035 Ideal Combi Futura + windows Colour: RAL 1035 KAWNEER AA100 curtain wall and door Colour: RAL 1035 Maintenance access ladder - galvanised steel Balustrade (rear elevation): RAL 9003 Louvre doors Colour: RAL 1035

Walkways floor finish: Parkside Architectural Tiles Range: Elvert Sand 5770 Colour: "Sand"

Acoustic plant screen. Colour: RAL1035

P01 02-11-2023 KB TP Builders work elevation initial issue P02 10-11-2023 ST ST BW dimensions updated for Window package. Rev P02 P03 28-11-2023 JR TE Window refs amended PO4 10/01/2024 ST TP Full Issue for Costing CO1 21-11-2024 TP TE Issued for Construction disabled unit moved by 32mm PL1 17-01-2025 TP TE Issued to discharge Planning Condition 3