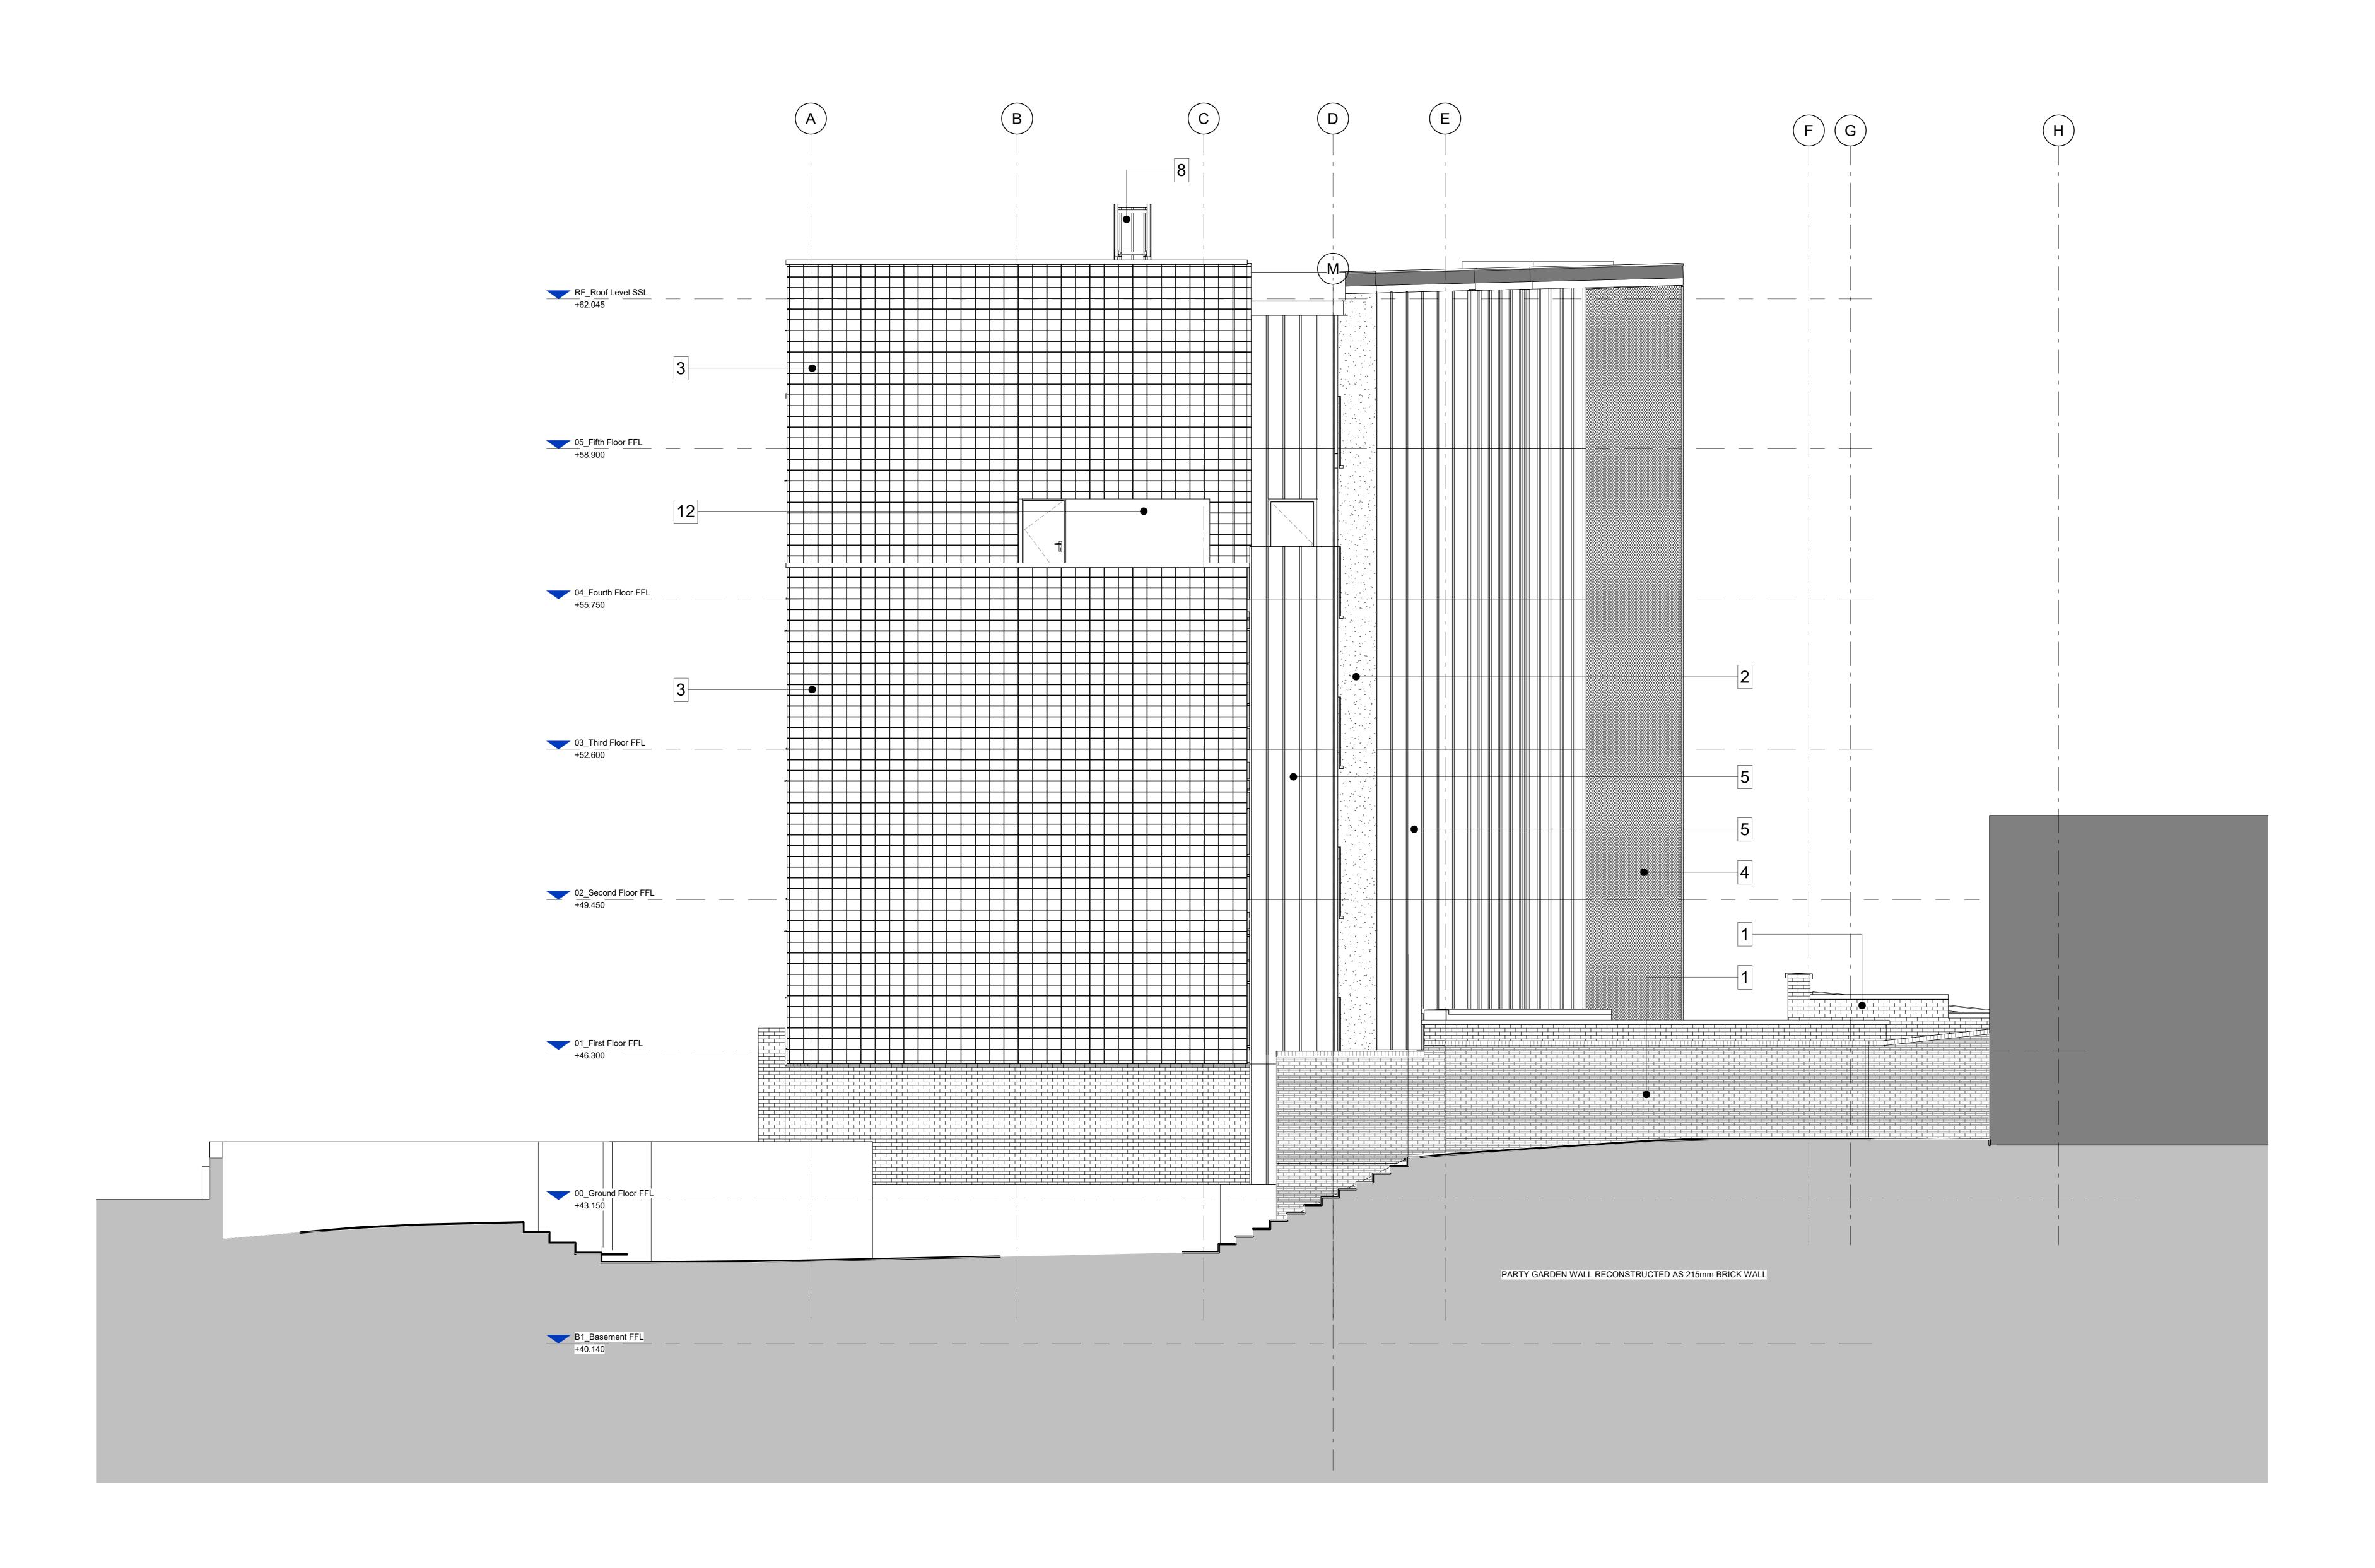

**Elevation Legend** 

Facing Brickwork - Michelmersh Ref.:**25\_13\_50\_51** Lindfield Yellow Multi. Medium buff. Mortar colour: natural Render System - Wetherby System Wetherby 4S Silicone 1.5mm 'k' Colour: STO B62 80 03 Finish: roughness level 3.0 Ref.:**25\_45\_72\_28** Corium Terracotta Rainscreen Cladding Ref.:25\_20\_70\_25 Colour: Green with glazed finish Cladding mortar:PAREX Historical KL EA255 Light Grey Metal mesh panels on SHS framing to stair core. Finish: galvanised mild steel mesh Manufacturer/Supplier: Jackson Fencing Material: 4 mm steel wire panel Finish: Galvanised Reference: 358 Securi-Mesh Profiled metal cladding to stair core and ends of walkways Colour: RAL 1035 Ideal Combi Futura + windows Colour: RAL 1035 KAWNEER AA100 curtain wall and door Colour: RAL 1035 Maintenance access ladder - galvanised steel Balustrade (rear elevation): RAL 9003 Louvre doors

Colour: RAL 1035

RAL1035

Walkways floor finish: Parkside Architectural Tiles Range: Elvert

Sand 5770 Colour: "Sand"

Acoustic plant screen. Colour:

P01 02-11-2023 KB TP Builders work elevation initial issue PO2 10-11-2023 ST ST BW dimensions updated for Window package. Rev PO2 P03 28-11-2023 JR TE Window refs amended P04 10/01/2024 ST TP Full Issue for Costing P05 02-02-2024 TP TP Garden party walls adjusted ground hatch added P06 10-05-2024 TP TP 246 ground levels amended CO1 21-11-2024 TP TE Construction issue PL1 17-01-2025 TP TE Issued to discharge Planning Condition 3 REV DATE BY CHECKED NOTE