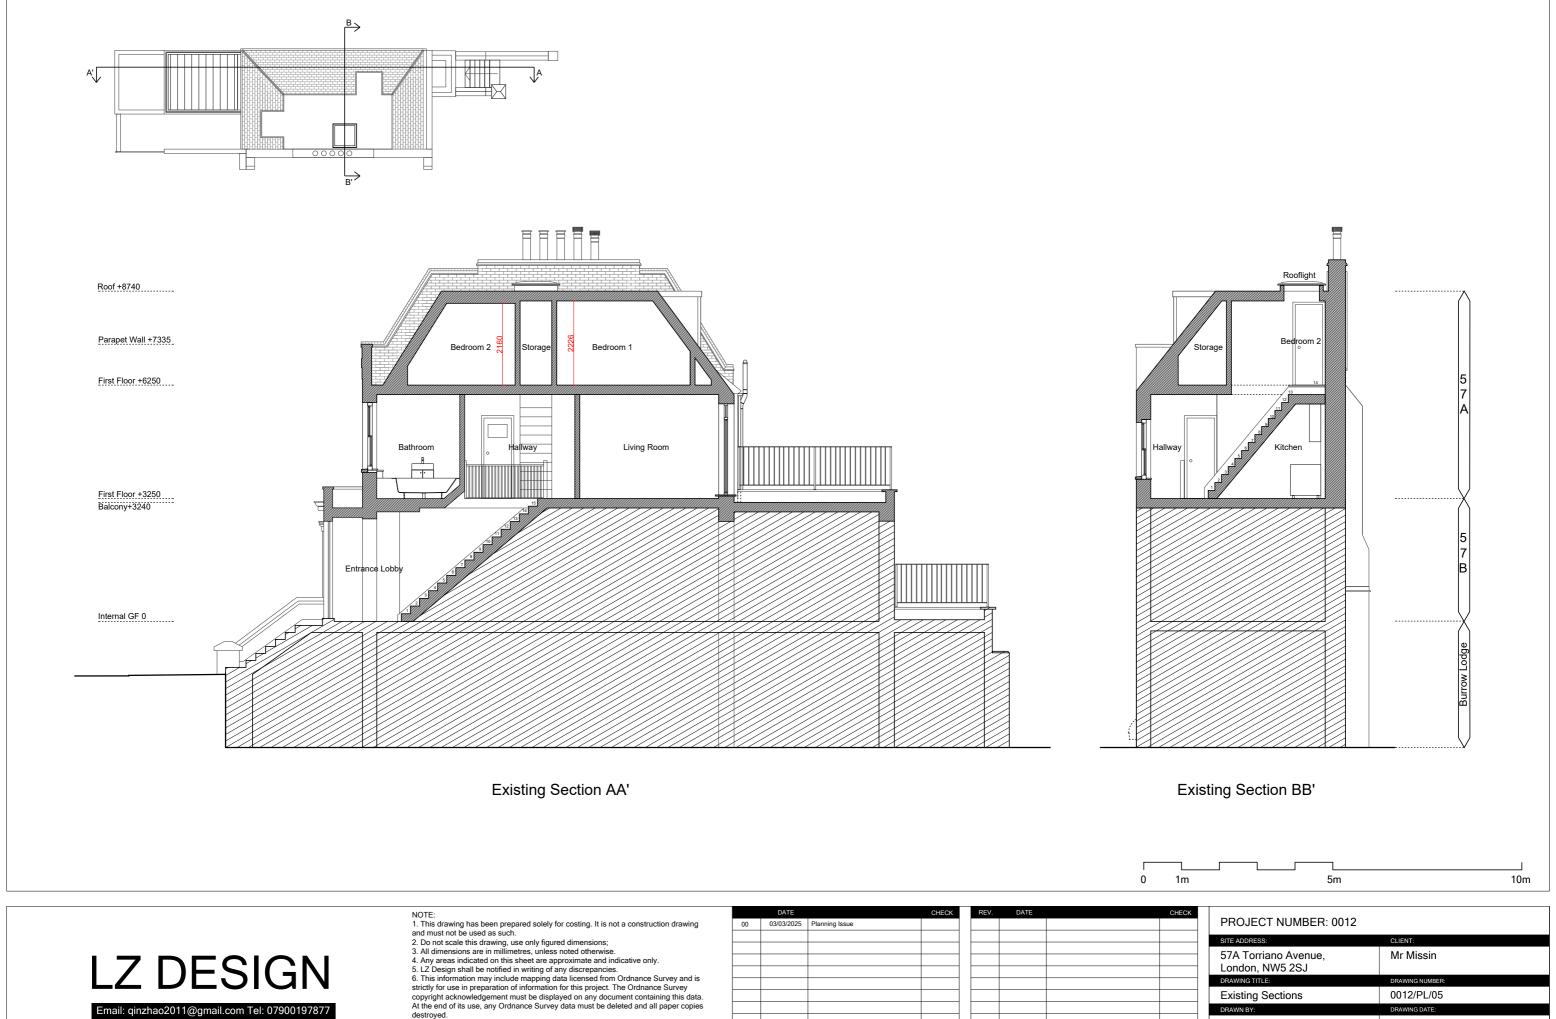

| PROJECT NUMBER: 0012                    |                 |  |  |  |  |
|-----------------------------------------|-----------------|--|--|--|--|
| SITE ADDRESS:                           | CLIENT:         |  |  |  |  |
| 57A Torriano Avenue,<br>London, NW5 2SJ | Mr Missin       |  |  |  |  |
| DRAWING TITLE:                          | DRAWING NUMBER: |  |  |  |  |
| Existing Sections                       | 0012/PL/05      |  |  |  |  |
| DRAWN BY:                               | DRAWING DATE:   |  |  |  |  |
| LZ                                      | 03/03/2025      |  |  |  |  |
| SCALE:                                  | REVISION:       |  |  |  |  |
| 1:100@A3/ 1:50@A1                       |                 |  |  |  |  |