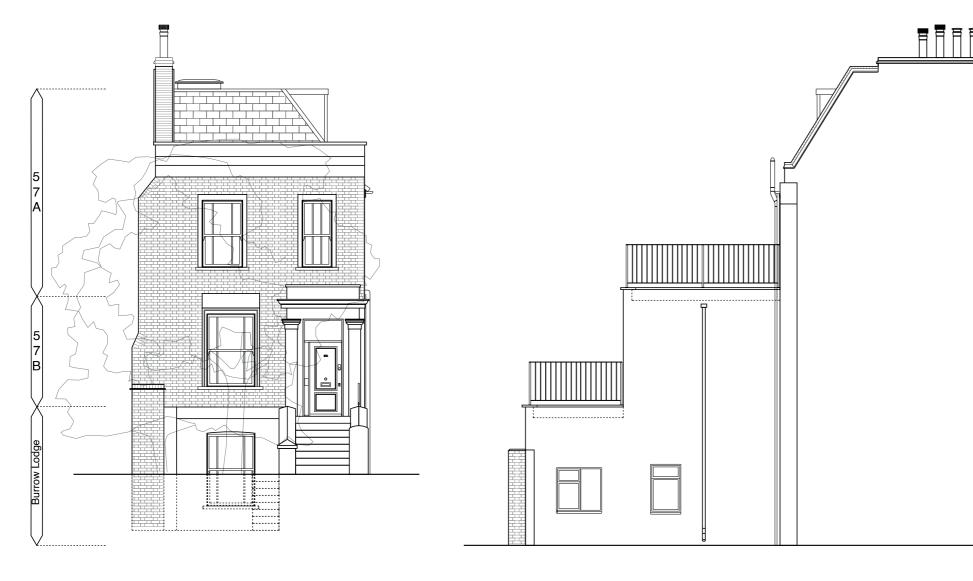

Existing Front Elevation **Existing South Elevation** 

- NOTE:

  1. This drawing has been prepared solely for costing. It is not a construction drawing and must not be used as such.

  2. Do not scale this drawing, use only figured dimensions;

| PROJECT NUMBER: 0012                    |                 |  |  |  |  |
|-----------------------------------------|-----------------|--|--|--|--|
| SITE ADDRESS:                           | CLIENT:         |  |  |  |  |
| 57A Torriano Avenue,<br>London, NW5 2SJ | Mr Missin       |  |  |  |  |
| DRAWING TITLE:                          | DRAWING NUMBER: |  |  |  |  |
| Existing East and South Elevations      | 0012/PL/04      |  |  |  |  |
| DRAWN BY:                               | DRAWING DATE:   |  |  |  |  |
| LZ                                      | 26/02/2025      |  |  |  |  |
| SCALE:                                  | REVISION:       |  |  |  |  |
| 1:100@A3/ 1:50@A1                       |                 |  |  |  |  |