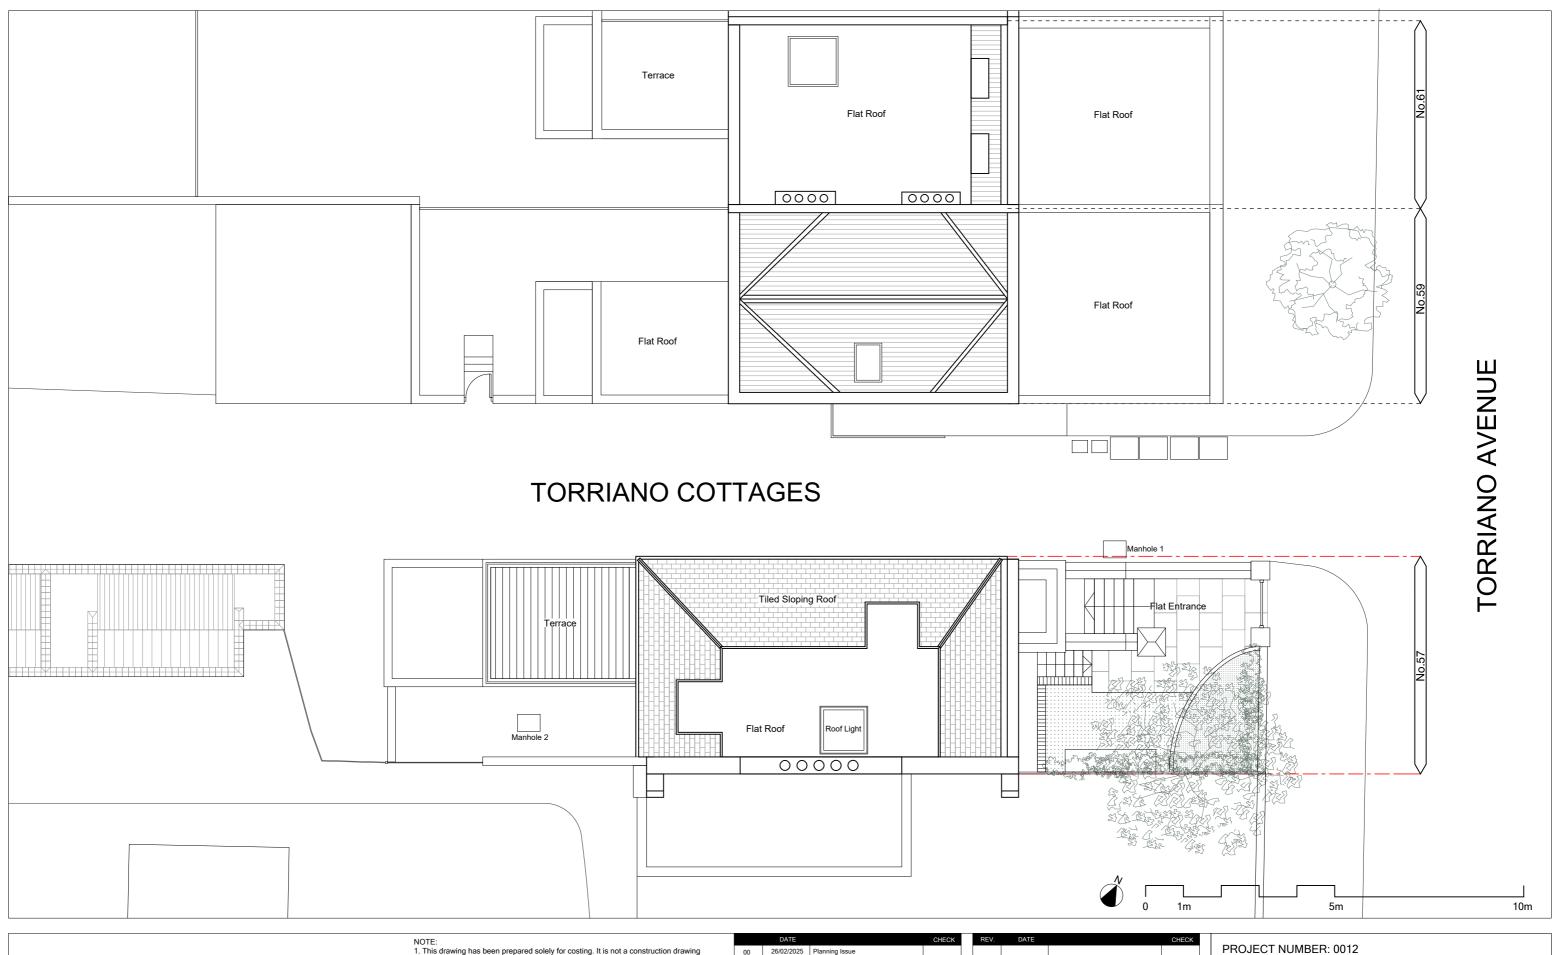

## LZ DESIGN

Email: qinzhao2011@gmail.com Tel: 07900197877

NOTE:
1. This drawing has been prepared solely for costing. It is not a construction drawing and must not be used as such.
2. Do not scale this drawing, use only figured dimensions;
3. All dimensions are in millimetres, unless noted otherwise.
4. Any areas indicated on this sheet are approximate and indicative only.
5. LZ Design shall be notified in writing of any discrepancies.
6. This information may include mapping data licensed from Ordnance Survey and is strictly for use in preparation of information for this project. The Ordnance Survey copyright acknowledgement must be displayed on any document containing this data. At the end of its use, any Ordnance Survey data must be deleted and all paper copies destroyed. destroyed.

## COPYRIGHT:

This drawing is the property of Lexie Zhao. No disclosure or copy of it may be made without written permission

|    | DATE       |                | CHECK | REV. | DATE | CHECK |                      |                 |
|----|------------|----------------|-------|------|------|-------|----------------------|-----------------|
| 00 | 26/02/2025 | Planning Issue |       |      |      |       | PROJECT NUMBER: 0012 |                 |
|    |            |                |       |      |      |       | SITE ADDRESS:        | CLIENT:         |
|    |            |                |       |      |      |       | 57A Torriano Avenue, | Mr Missin       |
|    |            |                |       |      |      |       | London NW5 2SJ       |                 |
|    | -          |                |       |      |      |       | DRAWING TITLE:       | DRAWING NUMBER: |
|    |            |                |       |      |      |       |                      |                 |
|    |            |                |       |      |      |       | Existing Site Plan   | 0012/PL/01      |
|    |            |                |       |      |      |       | DRAWN BY:            | DRAWING DATE:   |
|    |            |                |       |      |      |       | LZ                   | 26/02/2025      |
|    |            |                |       |      |      |       | SCALE:               | REVISION:       |
|    |            |                |       |      |      |       |                      |                 |
|    |            |                |       |      |      |       | 1:100@A3/ 1:50@A1    |                 |