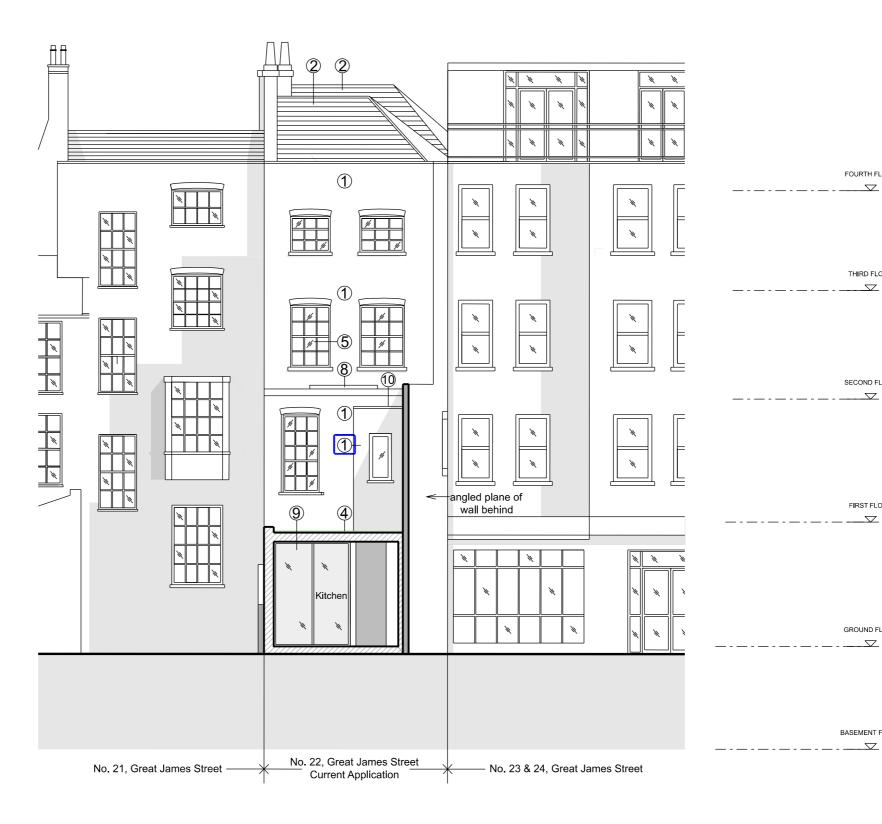

Materials Key

- 1 London yellow stock brickwork
- (2) Clay tile roof
- (4) Sedum roof
- 5 Timber painted sash windows
- 6 White render
- 8 Glazed rooflight
- 9 Glazed doors
- (1) Single ply roof membrane

## 01 <u>Proposed Rear West Elevation</u> 1:100 @ A3

| Do not scale.                                                                                                                                                                      | Rev   | Date       | Description                             | Drawn | Checked | General notes |                                  |
|------------------------------------------------------------------------------------------------------------------------------------------------------------------------------------|-------|------------|-----------------------------------------|-------|---------|---------------|----------------------------------|
| Use figured dimensions only.<br>All dimensions to be checked on site.<br>All drawings to be read in conjunction<br>with other consultants' information:<br>any discrepancies to be | В     | 13/03/2025 | Planning - as clouded                   | FNI   | HDO     |               |                                  |
|                                                                                                                                                                                    | A     | 28/02/2025 | Planning - existing roof retained       | TMA   | HDO     |               | $\bigcirc M/EN$                  |
|                                                                                                                                                                                    |       | 25/10/2024 |                                         | FNI   | HDO     |               | U VV E IN                        |
|                                                                                                                                                                                    |       |            |                                         |       |         |               | DESIGN STUDIO                    |
| reported before work commences.                                                                                                                                                    |       |            | •••••                                   |       |         |               |                                  |
|                                                                                                                                                                                    | ••••• | •••••      | ••••••••••••••••••••••••••••••••••••••• | ••••• | •••••   |               |                                  |
|                                                                                                                                                                                    |       | •••••      |                                         |       |         | Revision      |                                  |
|                                                                                                                                                                                    |       | •••••      |                                         |       |         |               | t: +44 (0)7957 364 375           |
|                                                                                                                                                                                    |       |            |                                         |       |         |               | w: owendesignstudio.co.uk        |
|                                                                                                                                                                                    |       | •••••      |                                         | ••••• | •••••   |               | e: office@owendesignstudio.co.uk |

FOURTH FLOOR

THIRD FLOOR  $\nabla$ 

SECOND FLOOR  $\nabla$ 

FIRST FLOOR

 $\neg \bigtriangledown$ 

GROUND FLOOR  $\nabla$ 

\_ - \_\_ - \_\_ - .

BASEMENT FLOOR

2 3 0 1 4 5m Project title 22 Great James Street London, WC1N 3ES Drawing title Proposed Rear Elevation - West Drawing No Drawing No 3101 Rev B Project No 414

Status Planning

Date

10/09/2024

Scale 1:100 @ A3 1:50 @ A1