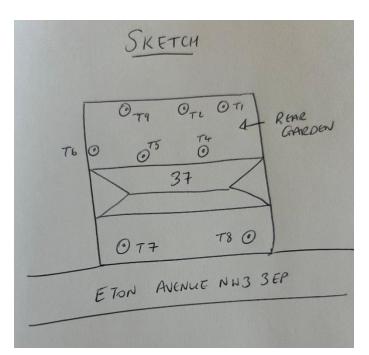

## 37 Eton Avenue NW3 3EP

T1: Poplar (15m): Re-pollard to previous points removing 7m of growth to keep tree at a size suitable for its location and as part of regular maintenance

T2: Poplar (15m): Re-pollard to previous points removing 7m to keep tree at a size suitable for its location and as part of regular maintenance

T4: Maple (6m): Trim on house side and garden side by 1m to keep tree at a size suitable for its location and as part of regular maintenance

T5: Maple (6m): Trim on garden side only by 1m to keep tree at a size suitable for its location and as part of regular maintenance

T6: Crab apple (6m): Reduce height by 0.5m and shape to keep tree at a size suitable for its location and as part of regular maintenance

T7: Crab apple (6m): Reduce height by 0.5m and shape to keep tree at a size suitable for its location and as part of regular maintenance

T8: Crab apple (6m): Reduce height by 0.5m and shape to keep tree at a size suitable for its location and as part of regular maintenance

T9: Whitebeam (9m): Reduce height by 2m and shape to keep tree at a size suitable for its location and as part of regular maintenance