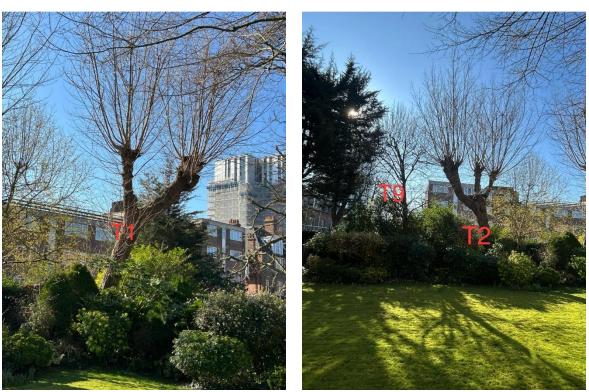

## 37 Eton Avenue NW3 3EP

T1: Poplar (15m): Re-pollard to previous points removing 7m of growth to keep tree at a size suitable for its location and as part of regular maintenance

T2: Poplar (15m): Re-pollard to previous points removing 7m to keep tree at a size suitable for its location and as part of regular maintenance