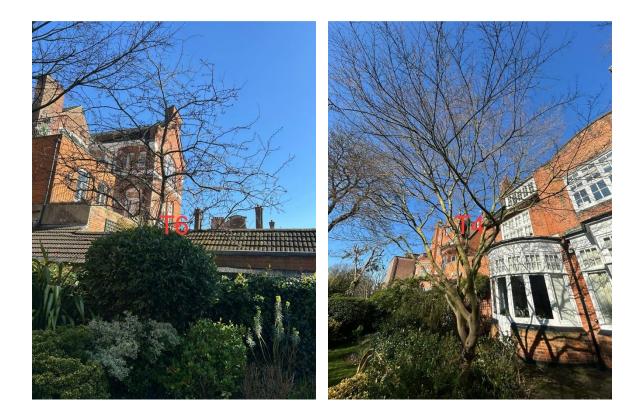

T8: Crab apple (6m): Reduce height by 0.5m and shape to keep tree at a size suitable for its location and as part of regular maintenance

T9: Whitebeam (9m): Reduce height by 2m and shape to keep tree at a size suitable for its location and as part of regular maintenance

T4: Maple (6m): Trim on house side and garden side by 1m to keep tree at a size suitable for its location and as part of regular maintenance

T5: Maple (6m): Trim on garden side only by 1m to keep tree at a size suitable for its location and as part of regular maintenance