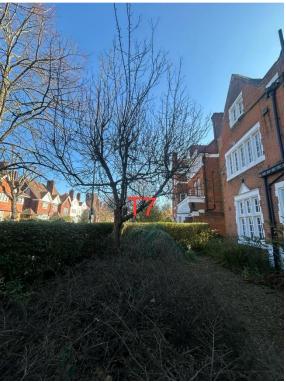

T6: Crab apple (6m): Reduce height by 0.5m and shape to keep tree at a size suitable for its location and as part of regular maintenance

T7: Crab apple (6m): Reduce height by 0.5m and shape to keep tree at a size suitable for its location and as part of regular maintenance