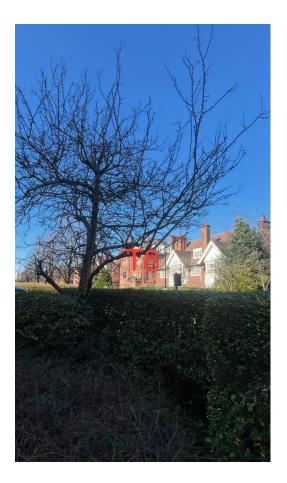

T8: Crab apple (6m): Reduce height by 0.5m and shape to keep tree at a size suitable for its location and as part of regular maintenance

T9: Whitebeam (9m): Reduce height by 2m and shape to keep tree at a size suitable for its location and as part of regular maintenance