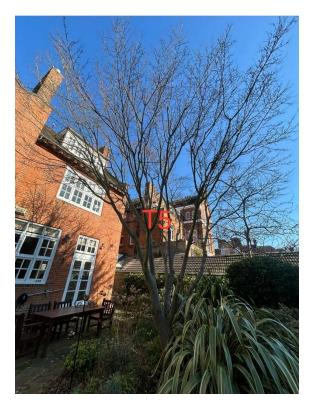

T4: Maple (6m): Trim on house side and garden side by 1m to keep tree at a size suitable for its location and as part of regular maintenance

T5: Maple (6m): Trim on garden side only by 1m to keep tree at a size suitable for its location and as part of regular maintenance