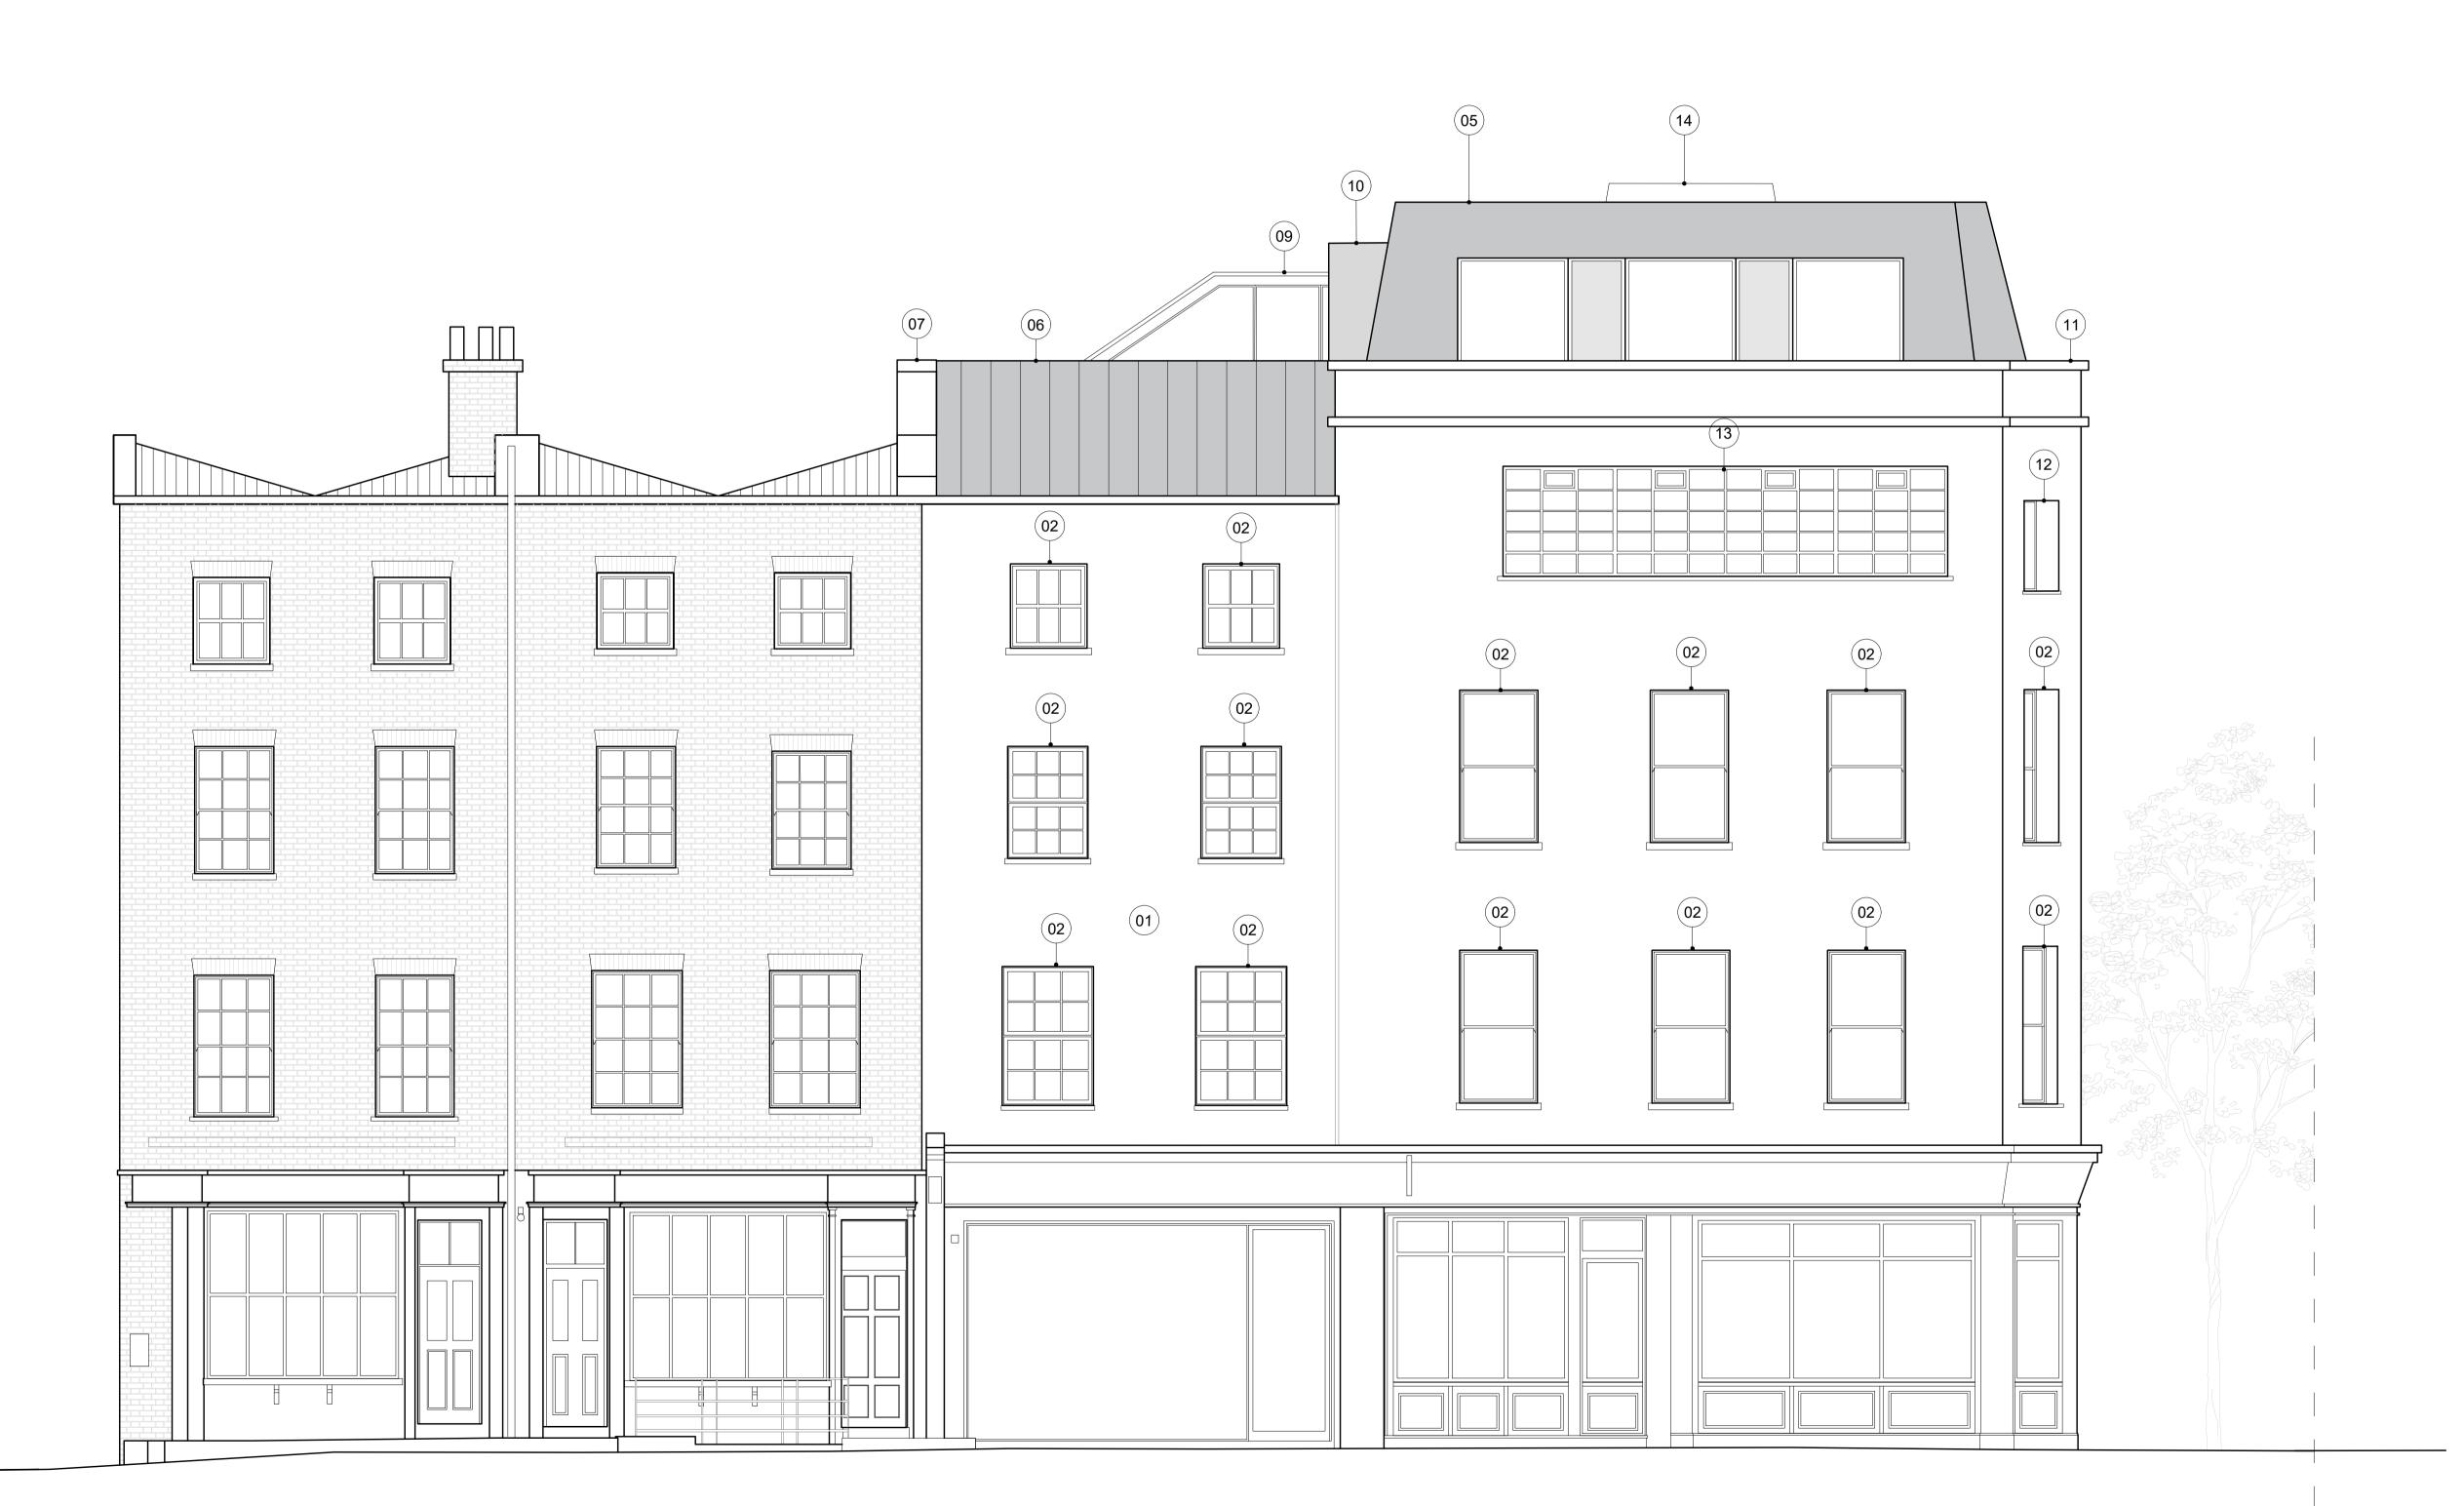

## Legend:

- 1. New render to external façade to match existing New windows to match existing
   Blue plaque retained
- 4. Window cills dropped
- 5. New roof extension 6. New metal planter and handrail
- 7. Existing brickwork party wall8. New timber entrance doors and window to match adjacent
- shopfronts

  New compliant fire escape enclosure

  New glazed double doors to roof terrace

  New Raised Parapet

  New window in previous blind window position

  crittal style window retained

  Lift overun

76 Charlotte Street, London W1T 4QS t: 0207 435 1144 e: info@dmfk.co.uk w: www.dmfk.co.uk

Broadland Properties Limited

Project

20-22 Warren Street

**Drawing Title** 

Proposed North West Elevation

| Drawn By | Checked By  | Scale @ A1  | Scale @ A |
|----------|-------------|-------------|-----------|
| HG       | DR          | 1:50        | 1:100     |
|          | Project No. | Drawing No. | Revision  |
| dMFK     | 2333        | A1500       | С         |