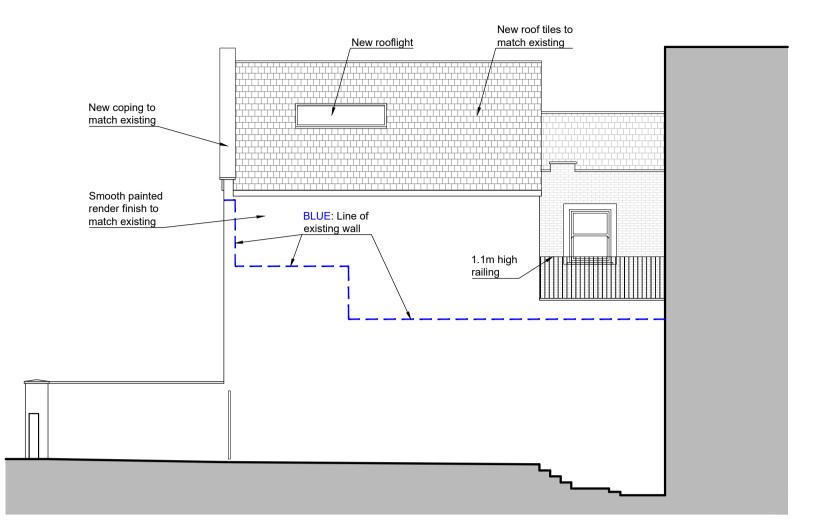

General Notes

ensure the accurate execution of the work.

or revised.

Proposed Section B-B Scale 1:100

|                                                                                                                                                                                                                                      |     |      |       |               |                                 |                                 |              | A1 SHEET                                   |
|--------------------------------------------------------------------------------------------------------------------------------------------------------------------------------------------------------------------------------------|-----|------|-------|---------------|---------------------------------|---------------------------------|--------------|--------------------------------------------|
|                                                                                                                                                                                                                                      | REV | DATE | Initi | ials REVISION | PROJECT                         | DRAWING NUMBER                  | REVISION     | WAVE ARCHITECTS WAVE                       |
| Contractors must verify all dimensions on-site before commencing any work or preparing shop drawings.                                                                                                                                |     |      |       |               | 44 Birchington Road 44BR-PP1-05 |                                 | A            | ARCHITECTS                                 |
| Figured dimensions take precedence over scaled dimensions.                                                                                                                                                                           |     |      |       |               | London                          | STATUS                          | PAPER SIZE   | 1 \ <b>\ /</b>                             |
| Contractors, sub-contractors, or suppliers are obliged to inform the architect or quantity surveyor promptly of any                                                                                                                  |     |      |       |               | NW6 4LJ                         | PLANNING (APPEAL)               | A1 SHEET     | T. 07576 214 336<br>T. 07597 511 486       |
| alterations to the proposed works, including their impact on the project's schedule and cost.                                                                                                                                        |     |      |       |               | CLIENT                          | DRAWING TITLE Proposed Sections | sed Sections |                                            |
| This drawing supersedes all prior versions with the same drawing number and earlier revisions.                                                                                                                                       |     |      |       |               | Benny Dee (Kilburn) Ltd.        | Proposed Elevations             |              | E. info@wavearchitects.co.uk VVV           |
| This drawing and its design are the copyrighted property of Wave Architects Ltd. The contents may not be altered, disclosed to any third party, or reproduced in any manner without prior written consent from Wave Architects Ltd." |     |      |       |               |                                 | SCALE DATE DRAWN C              | CHECKED      |                                            |
|                                                                                                                                                                                                                                      |     |      |       |               |                                 | 1:100 31/01/2025 MS             | MSS          | PROJECT TITLE 44 Birchington Road, NW6 4LJ |
|                                                                                                                                                                                                                                      |     | ·    |       |               |                                 |                                 | •            | ·                                          |