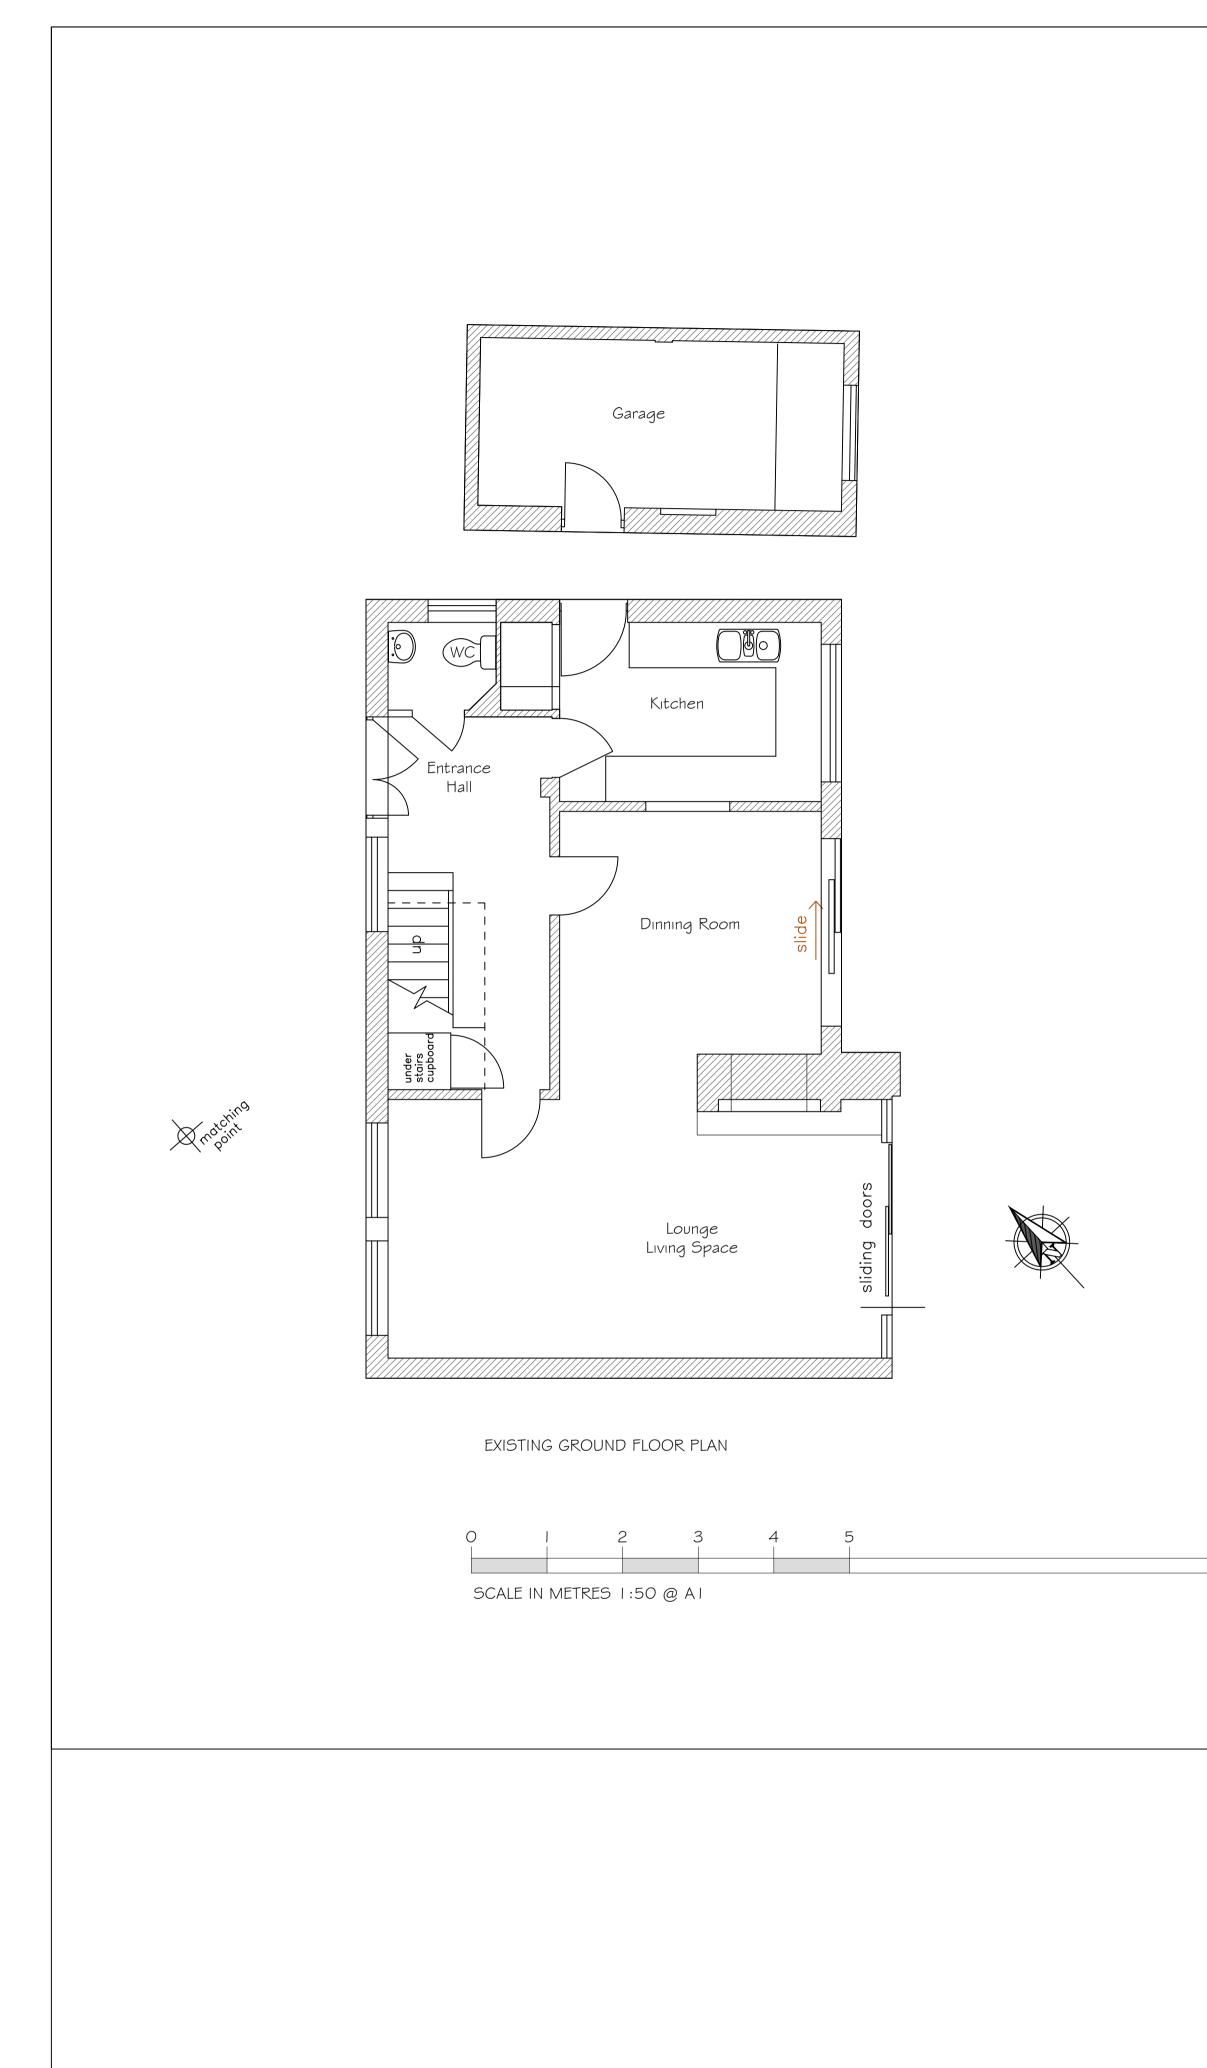

Knotching

10

EXISTING FIRST FLOOR PLAN

| PL | ANNIN | ١G |
|----|-------|----|
|    | ISSUE |    |

NOTES : DATE REV. COMMENTS 11-02-24 A Planning Issue

| feb                                                                                                                                                                                                                                                              | Odesigns                                                   |  |  |
|------------------------------------------------------------------------------------------------------------------------------------------------------------------------------------------------------------------------------------------------------------------|------------------------------------------------------------|--|--|
| 1 Foxcombe - South H<br>tel: 01730 82 66 88<br>email : febodesigns@t                                                                                                                                                                                             | arting - Petersfield GU31 5PL<br>otinternet.com            |  |  |
| Client Ellie Thomps                                                                                                                                                                                                                                              | son / Doug Taylor                                          |  |  |
| Project 5 The Hexag                                                                                                                                                                                                                                              | jon                                                        |  |  |
| Title Existing Ground Floor and First Floor Plans                                                                                                                                                                                                                |                                                            |  |  |
| Date Feb/2025                                                                                                                                                                                                                                                    | Checked by:                                                |  |  |
| Drawn by AF                                                                                                                                                                                                                                                      | Scale 1:50@A1                                              |  |  |
| Rev. A                                                                                                                                                                                                                                                           |                                                            |  |  |
| Status Planning                                                                                                                                                                                                                                                  | Drawing no. 1515-004                                       |  |  |
| Dimensions, areas and levels<br>to site survey. All dimensions<br>Any discrepancies are to be r<br>immediately and before work<br>Do not scale from drawing ex<br>Figured dimensions only are<br>This drawing is to be read in<br>or specialists' drawings / doc | reported to the architect / supervising officer commences. |  |  |