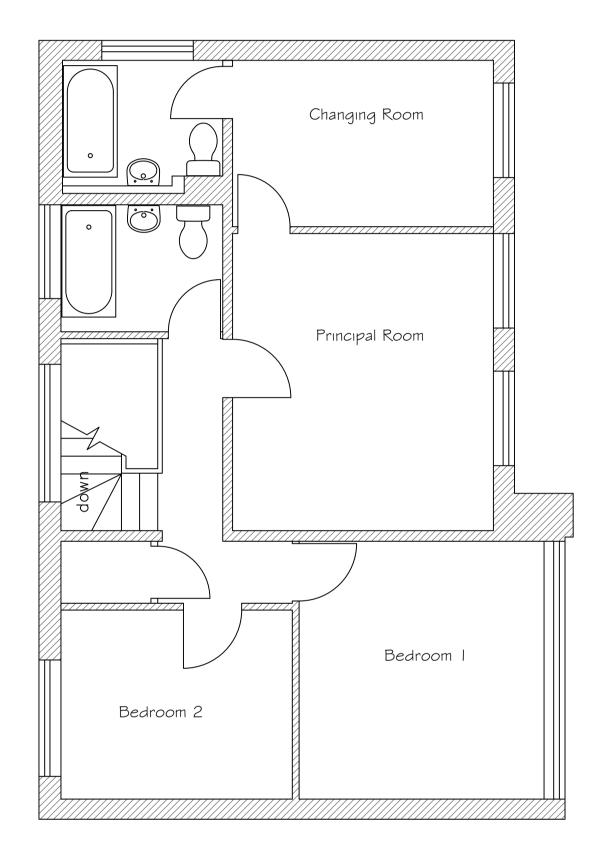

Knotching

10

EXISTING FIRST FLOOR PLAN

| PL | ANNIN | ١G |
|----|-------|----|
|    | ISSUE |    |

NOTES : DATE REV. COMMENTS 11-02-24 A Planning Issue

| feb                                                                                                                                                                                                                                                              | Odesigns                                                   |  |  |
|------------------------------------------------------------------------------------------------------------------------------------------------------------------------------------------------------------------------------------------------------------------|------------------------------------------------------------|--|--|
| 1 Foxcombe - South H<br>tel: 01730 82 66 88<br>email : febodesigns@t                                                                                                                                                                                             | arting - Petersfield GU31 5PL<br>otinternet.com            |  |  |
| Client Ellie Thomps                                                                                                                                                                                                                                              | son / Doug Taylor                                          |  |  |
| Project 5 The Hexag                                                                                                                                                                                                                                              | jon                                                        |  |  |
| Title Existing Ground Floor and First Floor Plans                                                                                                                                                                                                                |                                                            |  |  |
| Date Feb/2025                                                                                                                                                                                                                                                    | Checked by:                                                |  |  |
| Drawn by AF                                                                                                                                                                                                                                                      | Scale 1:50@A1                                              |  |  |
| Rev. A                                                                                                                                                                                                                                                           |                                                            |  |  |
| Status Planning                                                                                                                                                                                                                                                  | Drawing no. 1515-004                                       |  |  |
| Dimensions, areas and levels<br>to site survey. All dimensions<br>Any discrepancies are to be r<br>immediately and before work<br>Do not scale from drawing ex<br>Figured dimensions only are<br>This drawing is to be read in<br>or specialists' drawings / doc | reported to the architect / supervising officer commences. |  |  |