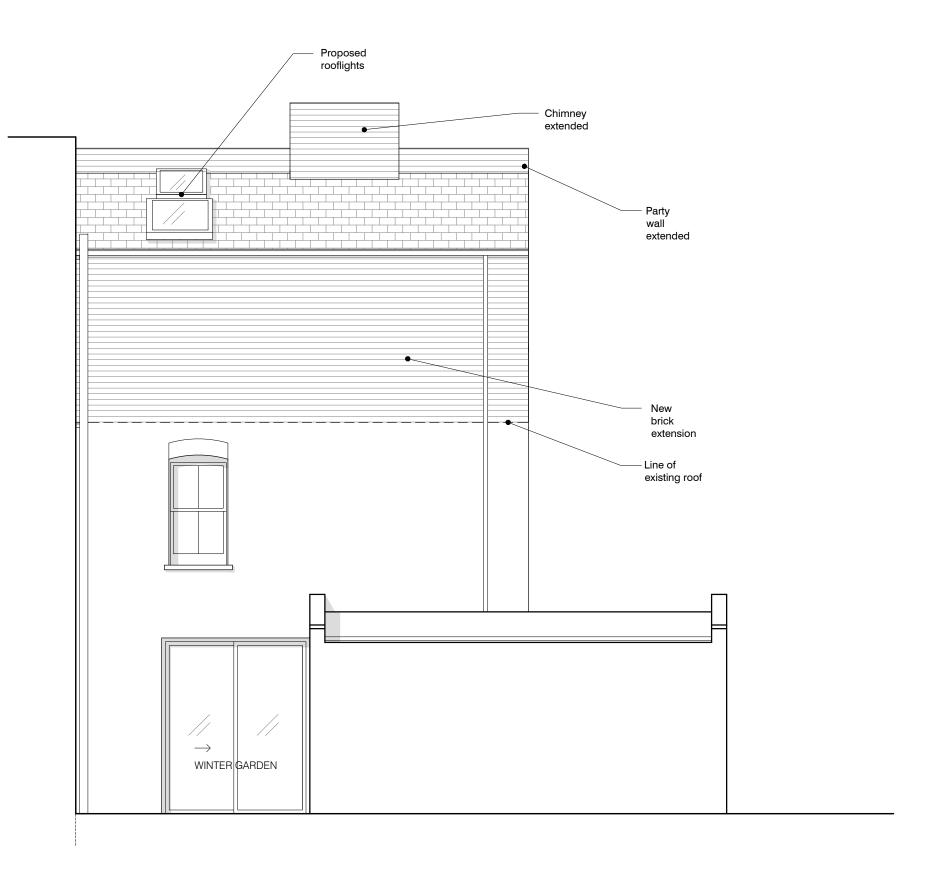

Side Elevation 1 : 50 @ A3

## PROPOSED SIDE ELEVATION

drawing number

2411 PA GA 2021 A

1:50@A3

date / drawn by / checked by 03.12.2024 / AMu / CA

studio A303.1 the biscuit factory 100 clements road london se16 4dg tel. 020 7231 4361 www.craftarchitects.co.uk