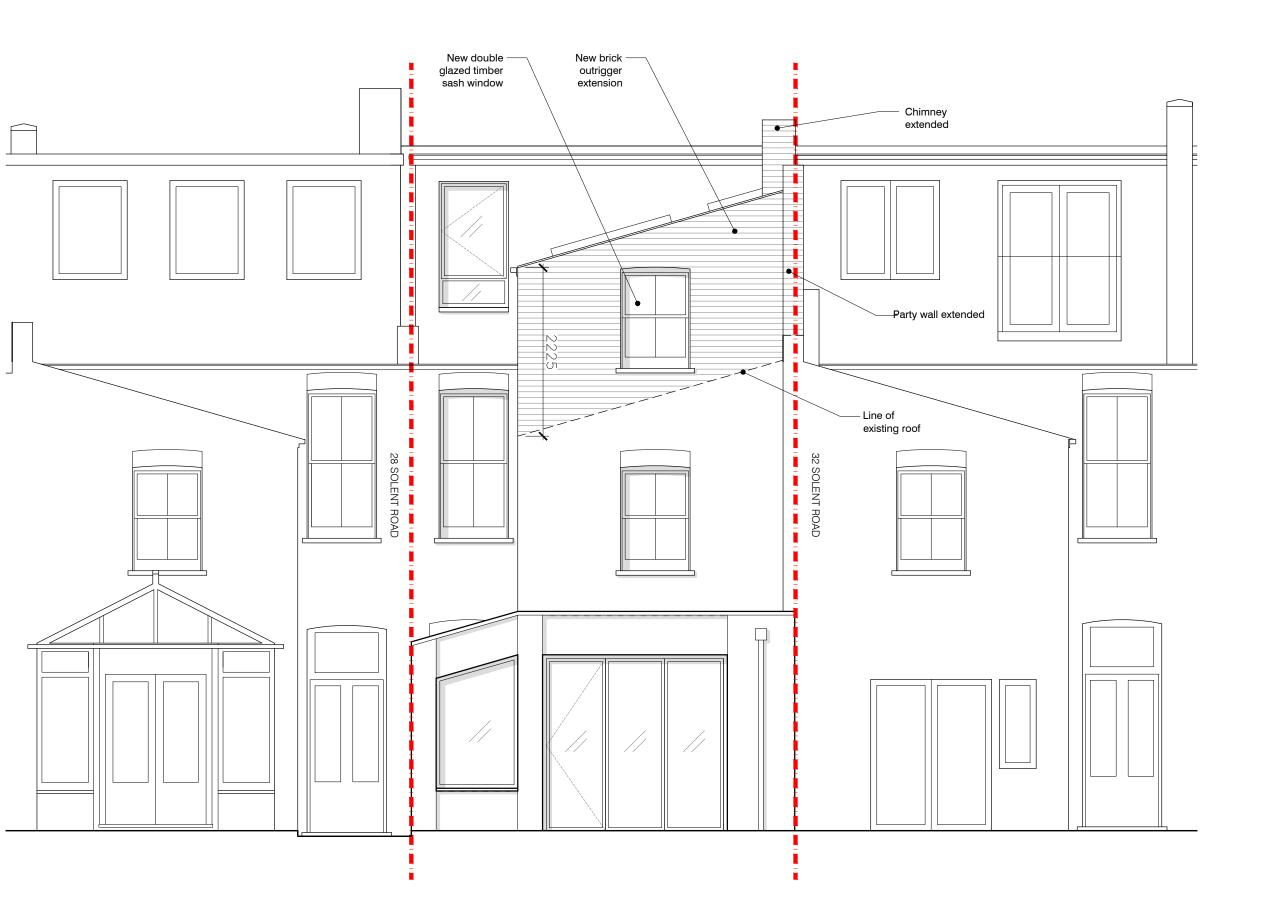

Rear Elevation 1 : 50 @ A3

## PLANNING APPLICATION

30 Solent Road London, NW6 1TU

Drawing Title

PROPOSED REAR ELEVATION

drawing number