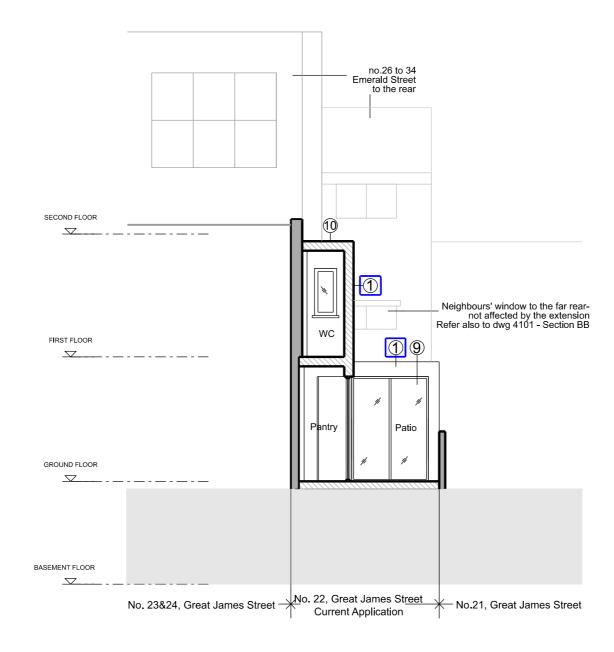

## Materials Key

- 1 London yellow stock brickwork
- 2 Clay tile roof
- 4 Sedum roof
- (5) Timber painted sash windows
- 6 White render
- 8 Glazed rooflight
- Glazed doors
- Single ply roof membrane

## 01 Section CC 1:100 @ A3

Do not scale. Use figured dimensions only. All dimensions to be checked on site.

All drawings to be read in conjunction with other consultants' information: any discrepancies to be reported before work commences.

| 0                                        | 1    | 2       | 3      | 4 | 5m |  |  |  |  |
|------------------------------------------|------|---------|--------|---|----|--|--|--|--|
| Project title                            |      |         |        |   |    |  |  |  |  |
| 22 Great James Street<br>London WC1N 3ES |      |         |        |   |    |  |  |  |  |
| Drawing title                            |      |         |        |   |    |  |  |  |  |
| Proposed Section CC                      |      |         |        |   |    |  |  |  |  |
| Drawing                                  | ı No |         |        |   |    |  |  |  |  |
| Project No                               |      | Drawing | <br>No | . | ev |  |  |  |  |
| 414                                      |      | 4102    |        |   | Δ  |  |  |  |  |