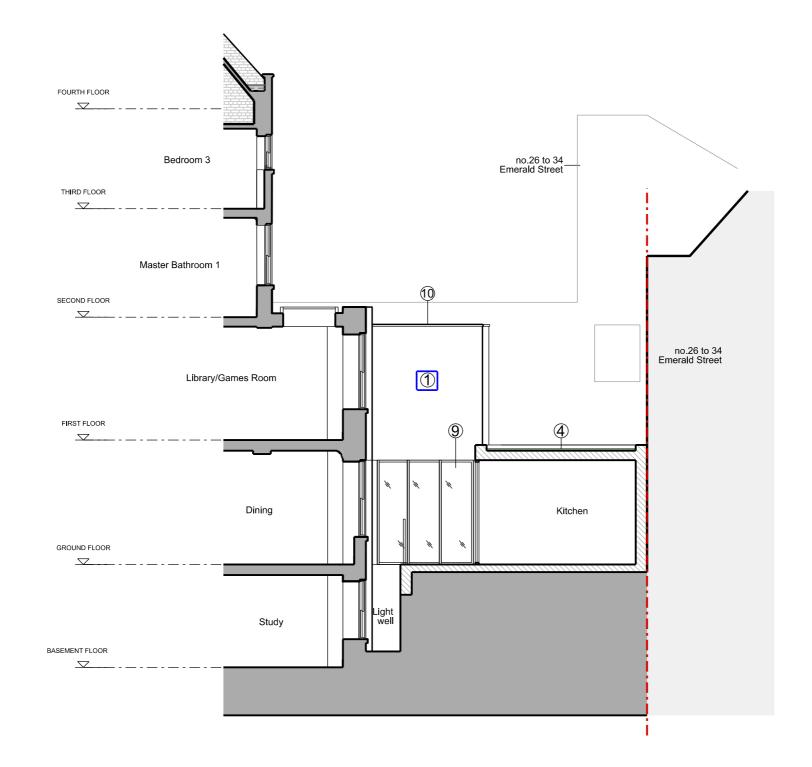

## Materials Key

- 1 London yellow stock brickwork
- Clay tile roof
- 4 Sedum roof
- 5 Timber painted sash windows
- 6 White render
- 8 Glazed rooflight
- Glazed doors
- 10 Single ply roof membrane

## 01 <u>Section BB</u> 1:100 @ A3

Do not scale. Use figured dimensions only. All dimensions to be checked on site.

All drawings to be read in conjunction with other consultants' information: any discrepancies to be reported before work commences.