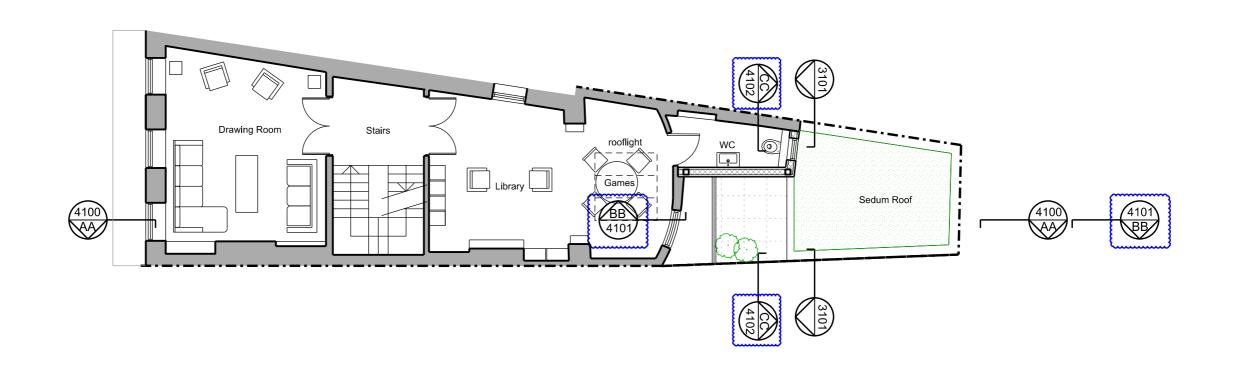

## 01 Proposed Floor Plan - First 1:100 @ A3

| Do not scale.                   |      |
|---------------------------------|------|
| Use figured dimensions only.    |      |
| All dimensions to be checked on | site |

Status

| (    | )                                                     | 1 | 2        | 3        | 4 | 5 |  |
|------|-------------------------------------------------------|---|----------|----------|---|---|--|
| 22 ( | Project title  22 Great James Street London, WC1N 3ES |   |          |          |   |   |  |
|      | wing ti                                               |   | lone Fir | ot Floor |   |   |  |

| Proposed Floor Plans - First Floor |                    |                 |  |  |  |
|------------------------------------|--------------------|-----------------|--|--|--|
| Drawing No                         |                    |                 |  |  |  |
| Project No<br><b>414</b>           | Drawing No<br>2101 | Rev<br><b>A</b> |  |  |  |