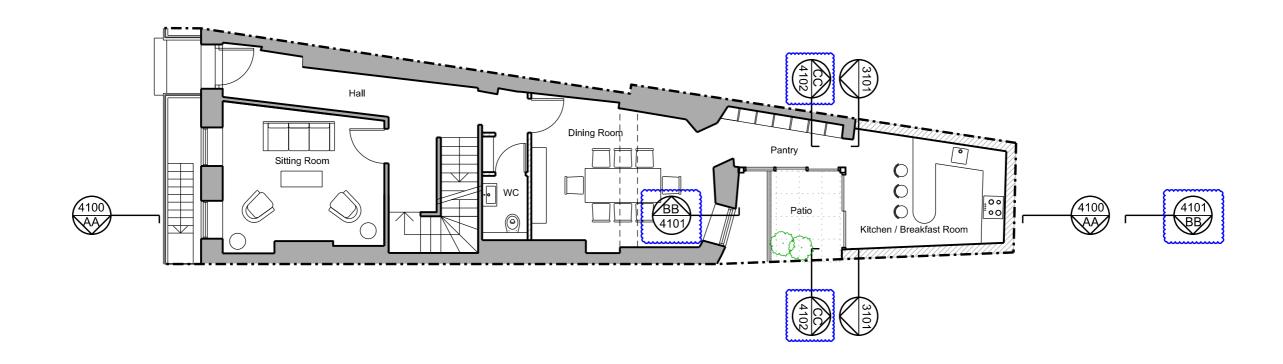

## 01 Proposed Floor Plan - Ground 1:100 @ A3

Do not scale. Use figured dimensions only. All dimensions to be checked on site.

All drawings to be read in conjunction with other consultants' information: any discrepancies to be reported before work commences.