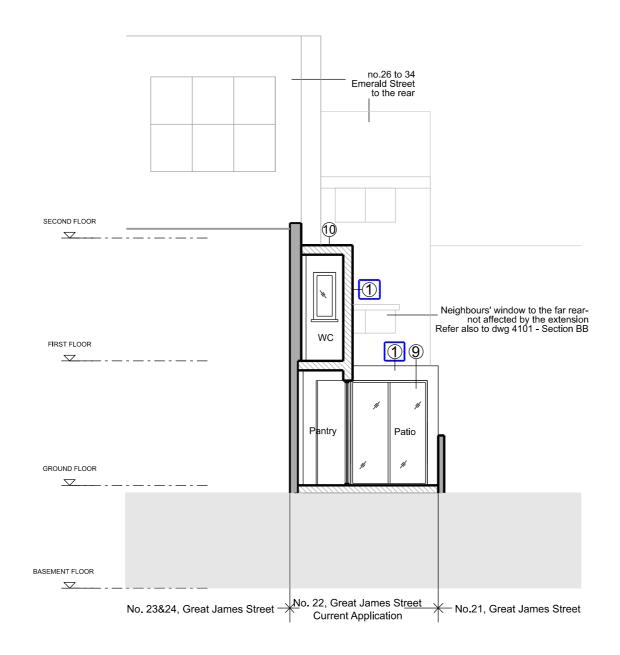

## Materials Key

- 1 London yellow stock brickwork
- (2) Clay tile roof
- (4) Sedum roof
- 5 Timber painted sash windows
- 6 White render
- (8) Glazed rooflight
- (9) Glazed doors
- ① Single ply roof membrane

01 Section CC 1:100 @ A3

| Do not scale.                                                               | Rev          | Date       | Description                             | Drawn | Checked | General notes      |                                                     |
|-----------------------------------------------------------------------------|--------------|------------|-----------------------------------------|-------|---------|--------------------|-----------------------------------------------------|
| Use figured dimensions only.<br>All dimensions to be checked on site.       | A            | 13/03/2025 | Planning - As clouded                   | FNI   | HDO     | Existing           |                                                     |
|                                                                             | <del>.</del> | 12/03/2025 | Planning                                | FNI   | HDO     | Proposed           | $() W \in N$                                        |
| All drawings to be read in conjunction with other consultants' information: |              |            |                                         |       |         | ///////// Floposeu |                                                     |
|                                                                             |              |            |                                         |       |         |                    | DESIGN STUDIO                                       |
| any discrepancies to be reported before work commences.                     |              | •••••      |                                         |       |         |                    |                                                     |
|                                                                             |              | •••••      |                                         | ••••• |         |                    |                                                     |
|                                                                             |              |            |                                         |       |         | In Abeyance        | +                                                   |
|                                                                             |              |            |                                         |       |         | Revision           | t: +44 (0)7957 364 375<br>w: owendesignstudio.co.uk |
|                                                                             |              | •••••      |                                         | ••••• | •••••   |                    |                                                     |
|                                                                             |              | •••••      | ••••••••••••••••••••••••••••••••••••••• | ••••• | •••••   | ~~~~~              | e: office@owendesignstudio.co.uk                    |