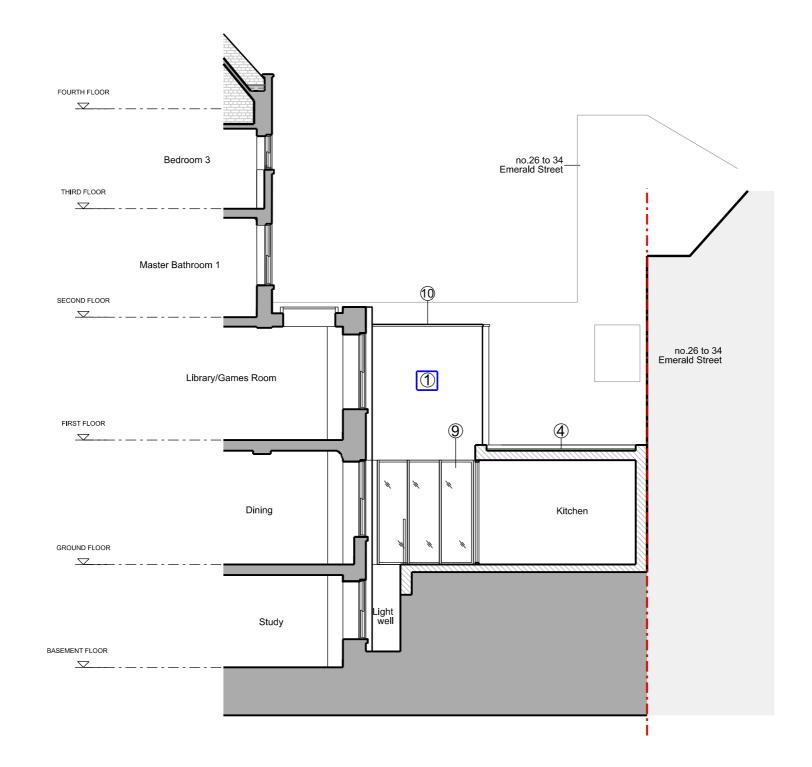

## Materials Key

- 1 London yellow stock brickwork
- Clay tile roof
- 4 Sedum roof
- 5 Timber painted sash windows
- 6 White render
- 8 Glazed rooflight
- Glazed doors
- 10 Single ply roof membrane

## 01 <u>Section BB</u> 1:100 @ A3

Do not scale. Use figured dimensions only. All dimensions to be checked on site.

All drawings to be read in conjunction with other consultants' information: any discrepancies to be reported before work commences.

| 0                                                                                        | 1 | 2 | 3 | 4 | 5n |  |  |  |  |  |
|------------------------------------------------------------------------------------------|---|---|---|---|----|--|--|--|--|--|
| Project title  22 Great James Street London WC1N 3ES  Drawing title  Proposed Section BB |   |   |   |   |    |  |  |  |  |  |
|                                                                                          |   |   |   |   |    |  |  |  |  |  |