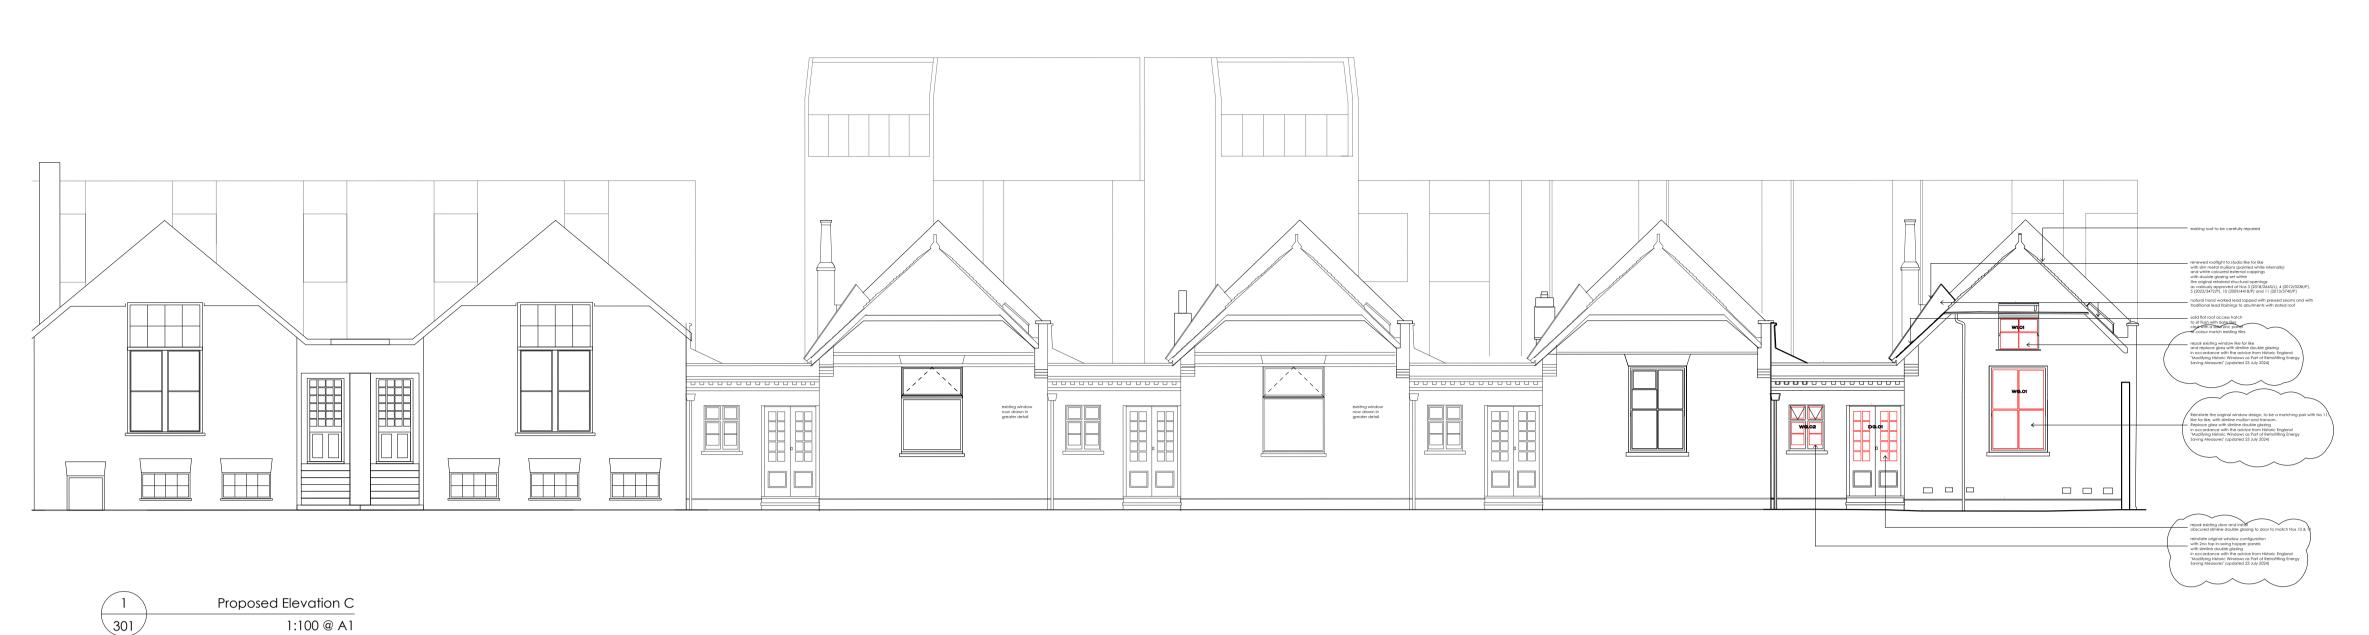

| Unless indicated below, this drawing is for information only.  Do not scale. Use figured dimensions only. All dimensions to be checked on site. |          | Project | 12 & 13 Primrose Hill Studios |                               |
|-------------------------------------------------------------------------------------------------------------------------------------------------|----------|---------|-------------------------------|-------------------------------|
| Issue/Revision                                                                                                                                  | Date     | Rev     | Subject                       | Proposed Elevation C, D and E |
| For Planning                                                                                                                                    | 24 08 22 | -       | Scale                         | 1:100                         |
| Revised to LPA comments                                                                                                                         | 10.05.24 | E       | Original Size                 | Al                            |
| Revised to LPA comments                                                                                                                         | 24.07.24 | F       | Date                          | 24 08 22                      |
| Revised to client comments                                                                                                                      | 25.07.24 | G       |                               |                               |
| Slimline Double Glazina                                                                                                                         | 07.03.25 | Н       | Drawing No.                   | 352 P 301 Rev H               |