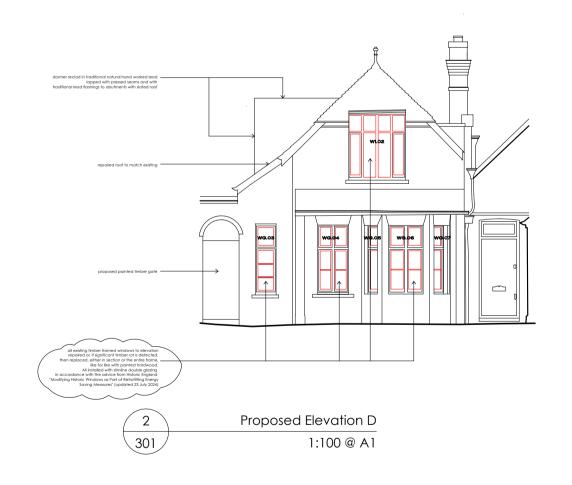

| Unless indicated below, this drawing is for information only.  Do not scale. Use figured dimensions only. All dimensions to be checked on site. |          | Project | 12 & 13 Primrose Hill Studios |                               |
|-------------------------------------------------------------------------------------------------------------------------------------------------|----------|---------|-------------------------------|-------------------------------|
| Issue/Revision                                                                                                                                  | Date     | Rev     | Subject                       | Proposed Elevation C, D and E |
| For Planning                                                                                                                                    | 24 08 22 | -       | Scale                         | 1:100                         |
| Revised to LPA comments                                                                                                                         | 10.05.24 | E       | Original Size                 | Al                            |
| Revised to LPA comments                                                                                                                         | 24.07.24 | F       | Date                          | 24 08 22                      |
| Revised to client comments                                                                                                                      | 25.07.24 | G       |                               |                               |
| Slimline Double Glazina                                                                                                                         | 07.03.25 | Н       | Drawing No.                   | 352 P 301 Rev H               |