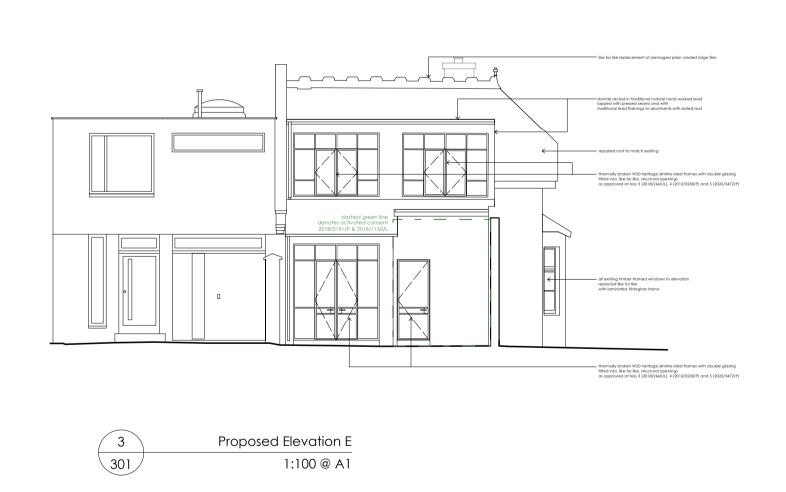

| Unless indicated below, this drawing is for information only.  Do not scale. Use figured dimensions only. All dimensions to be checked on site. |          | Project | 12 & 13 Primrose Hill Studios |                               |
|-------------------------------------------------------------------------------------------------------------------------------------------------|----------|---------|-------------------------------|-------------------------------|
| Issue/Revision                                                                                                                                  | Date     | Rev     | Subject                       | Proposed Elevation C, D and E |
| For Planning                                                                                                                                    | 24 08 22 | -       | Scale                         | 1:100                         |
| Revised to LPA comments                                                                                                                         | 10.05.24 | E       | Original Size                 | Al                            |
| Revised to LPA comments                                                                                                                         | 24.07.24 | F       | Date                          | 24 08 22                      |
| Revised to client comments                                                                                                                      | 25.07.24 | G       |                               |                               |
| Slimline Double Glazina                                                                                                                         | 07.03.25 | Н       | Drawing No.                   | 352 P 301 Rev H               |