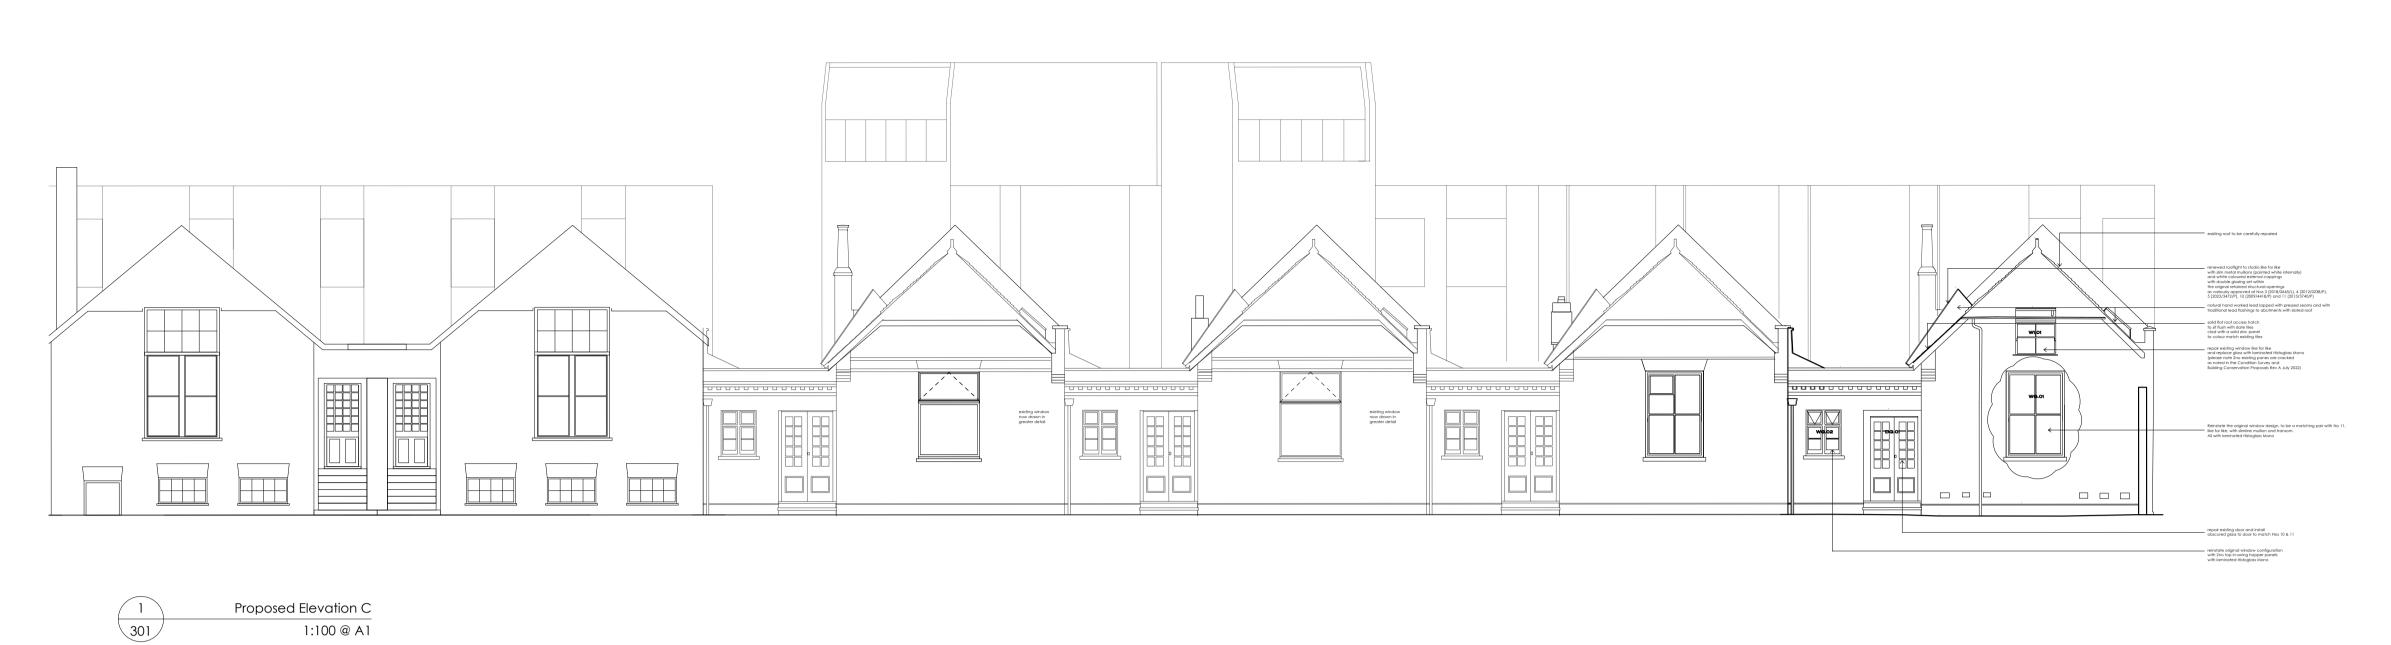

1:100 @ A1

| For Planning |
|--------------|
|--------------|

| HUMPHREY KELSEY<br>ARCHITECTURE |   |
|---------------------------------|---|
| 4 Primrose Hill Studios         |   |
| Fitzroy Road                    | Ī |
| London NW1 8TR                  | ŀ |
| T: +44 (0) 7977 454 885         | L |
| humphrey@humphreykelsey.com     |   |
|                                 |   |

| Unless indicated below, this drawing is for inform<br>Do not scale. Use figured dimensions only. All dir | ,        | ecked on site. | Project       | 12 & 13 Primrose Hill Studios |  |  |  |
|----------------------------------------------------------------------------------------------------------|----------|----------------|---------------|-------------------------------|--|--|--|
| ssue/Revision                                                                                            | Date     | Rev            | Subject       | Proposed Elevation C, D and E |  |  |  |
| For Planning                                                                                             | 24 08 22 | -              | Scale         | 1:100                         |  |  |  |
| Revised to LPA comments                                                                                  | 10.05.24 | Е              | Original Size | Al                            |  |  |  |
| Revised to LPA comments                                                                                  | 24.07.24 | F              | Date          | 24 08 22                      |  |  |  |
| Revised to client comments                                                                               | 25.07.24 | G              |               |                               |  |  |  |
|                                                                                                          |          |                | Drawing No.   | 352_P_301 Rev G               |  |  |  |