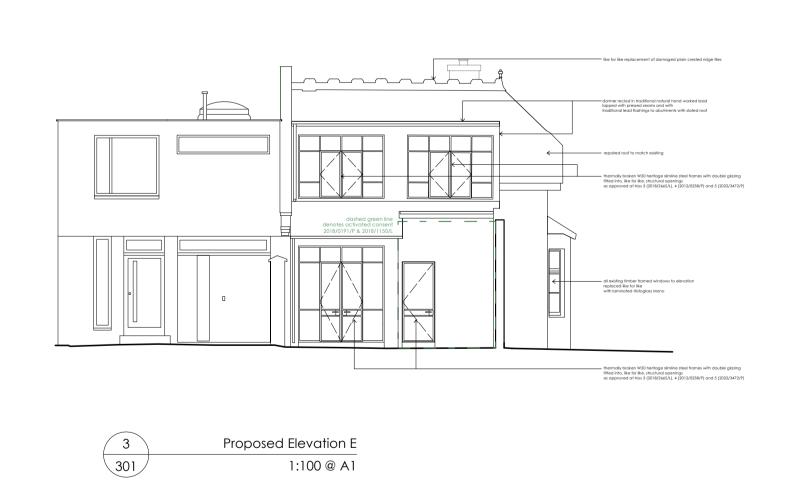

1:100 @ A1

| For Planning |
|--------------|
|--------------|

| HUMPHREY KELSEY<br>ARCHITECTURE |   |
|---------------------------------|---|
| 4 Primrose Hill Studios         |   |
| Fitzroy Road                    | Ī |
| London NW1 8TR                  | ŀ |
| T: +44 (0) 7977 454 885         | L |
| humphrey@humphreykelsey.com     |   |
|                                 |   |

| Unless indicated below, this drawing is for inform<br>Do not scale. Use figured dimensions only. All dir | ,        | ecked on site. | Project       | 12 & 13 Primrose Hill Studios |  |  |  |
|----------------------------------------------------------------------------------------------------------|----------|----------------|---------------|-------------------------------|--|--|--|
| ssue/Revision                                                                                            | Date     | Rev            | Subject       | Proposed Elevation C, D and E |  |  |  |
| For Planning                                                                                             | 24 08 22 | -              | Scale         | 1:100                         |  |  |  |
| Revised to LPA comments                                                                                  | 10.05.24 | Е              | Original Size | Al                            |  |  |  |
| Revised to LPA comments                                                                                  | 24.07.24 | F              | Date          | 24 08 22                      |  |  |  |
| Revised to client comments                                                                               | 25.07.24 | G              |               |                               |  |  |  |
|                                                                                                          |          |                | Drawing No.   | 352_P_301 Rev G               |  |  |  |