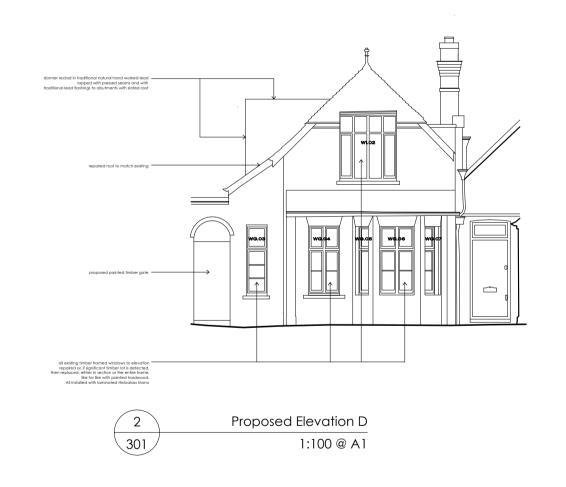

1:100 @ A1

| For Planning |
|--------------|
|--------------|

| HUMPHREY KELSEY<br>ARCHITECTURE |   |
|---------------------------------|---|
| 4 Primrose Hill Studios         |   |
| Fitzroy Road                    | Ī |
| London NW1 8TR                  | ŀ |
| T: +44 (0) 7977 454 885         | L |
| humphrey@humphreykelsey.com     |   |
|                                 |   |

| Unless indicated below, this drawing is for inform<br>Do not scale. Use figured dimensions only. All dir | ,        | ecked on site. | Project       | 12 & 13 Primrose Hill Studios |  |  |  |
|----------------------------------------------------------------------------------------------------------|----------|----------------|---------------|-------------------------------|--|--|--|
| ssue/Revision                                                                                            | Date     | Rev            | Subject       | Proposed Elevation C, D and E |  |  |  |
| For Planning                                                                                             | 24 08 22 | -              | Scale         | 1:100                         |  |  |  |
| Revised to LPA comments                                                                                  | 10.05.24 | Е              | Original Size | Al                            |  |  |  |
| Revised to LPA comments                                                                                  | 24.07.24 | F              | Date          | 24 08 22                      |  |  |  |
| Revised to client comments                                                                               | 25.07.24 | G              |               |                               |  |  |  |
|                                                                                                          |          |                | Drawing No.   | 352_P_301 Rev G               |  |  |  |