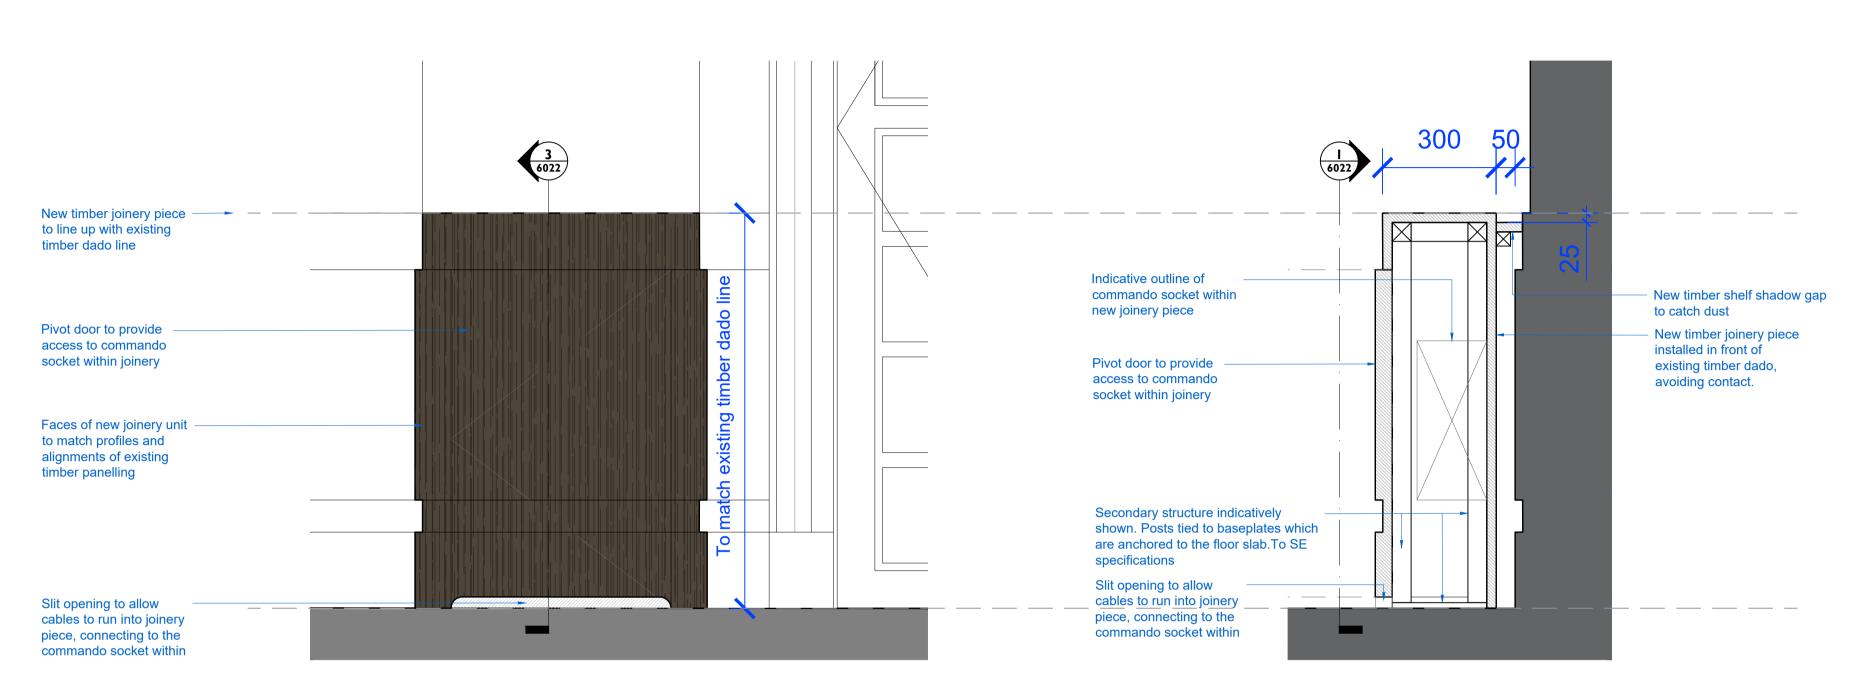

EVENTS SPACE NEW TIMBER JOINERY - TYPICAL ELEVATION 6022 1:10 @ A1

6022/1:10 @ A1

## **EVENTS SPACE NEW TIMBER JOINERY - TYPICAL SECTION** 3 6022/ 1:10 @ A1

EVENTS SPACE NEW TIMBER JOINERY - LOCATION IN PLAN 4 6022 1:50 @ A1