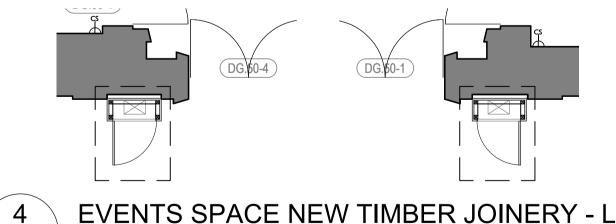

## **EVENTS SPACE NEW TIMBER JOINERY - TYPICAL SECTION** 3 6022/ 1:10 @ A1

EVENTS SPACE NEW TIMBER JOINERY - LOCATION IN PLAN 4 6022 1:50 @ A1