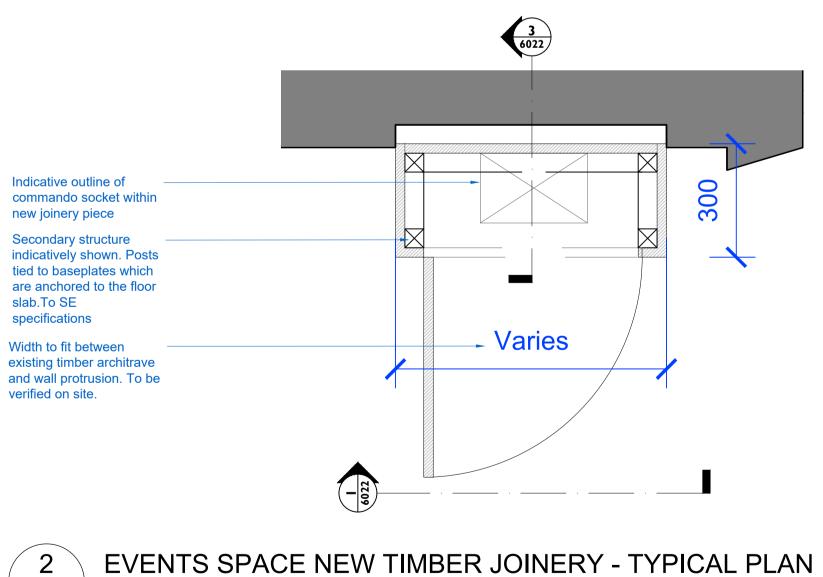

## **EVENTS SPACE NEW TIMBER JOINERY - TYPICAL SECTION** 3 6022/ 1:10 @ A1

EVENTS SPACE NEW TIMBER JOINERY - LOCATION IN PLAN 4 6022 1:50 @ A1