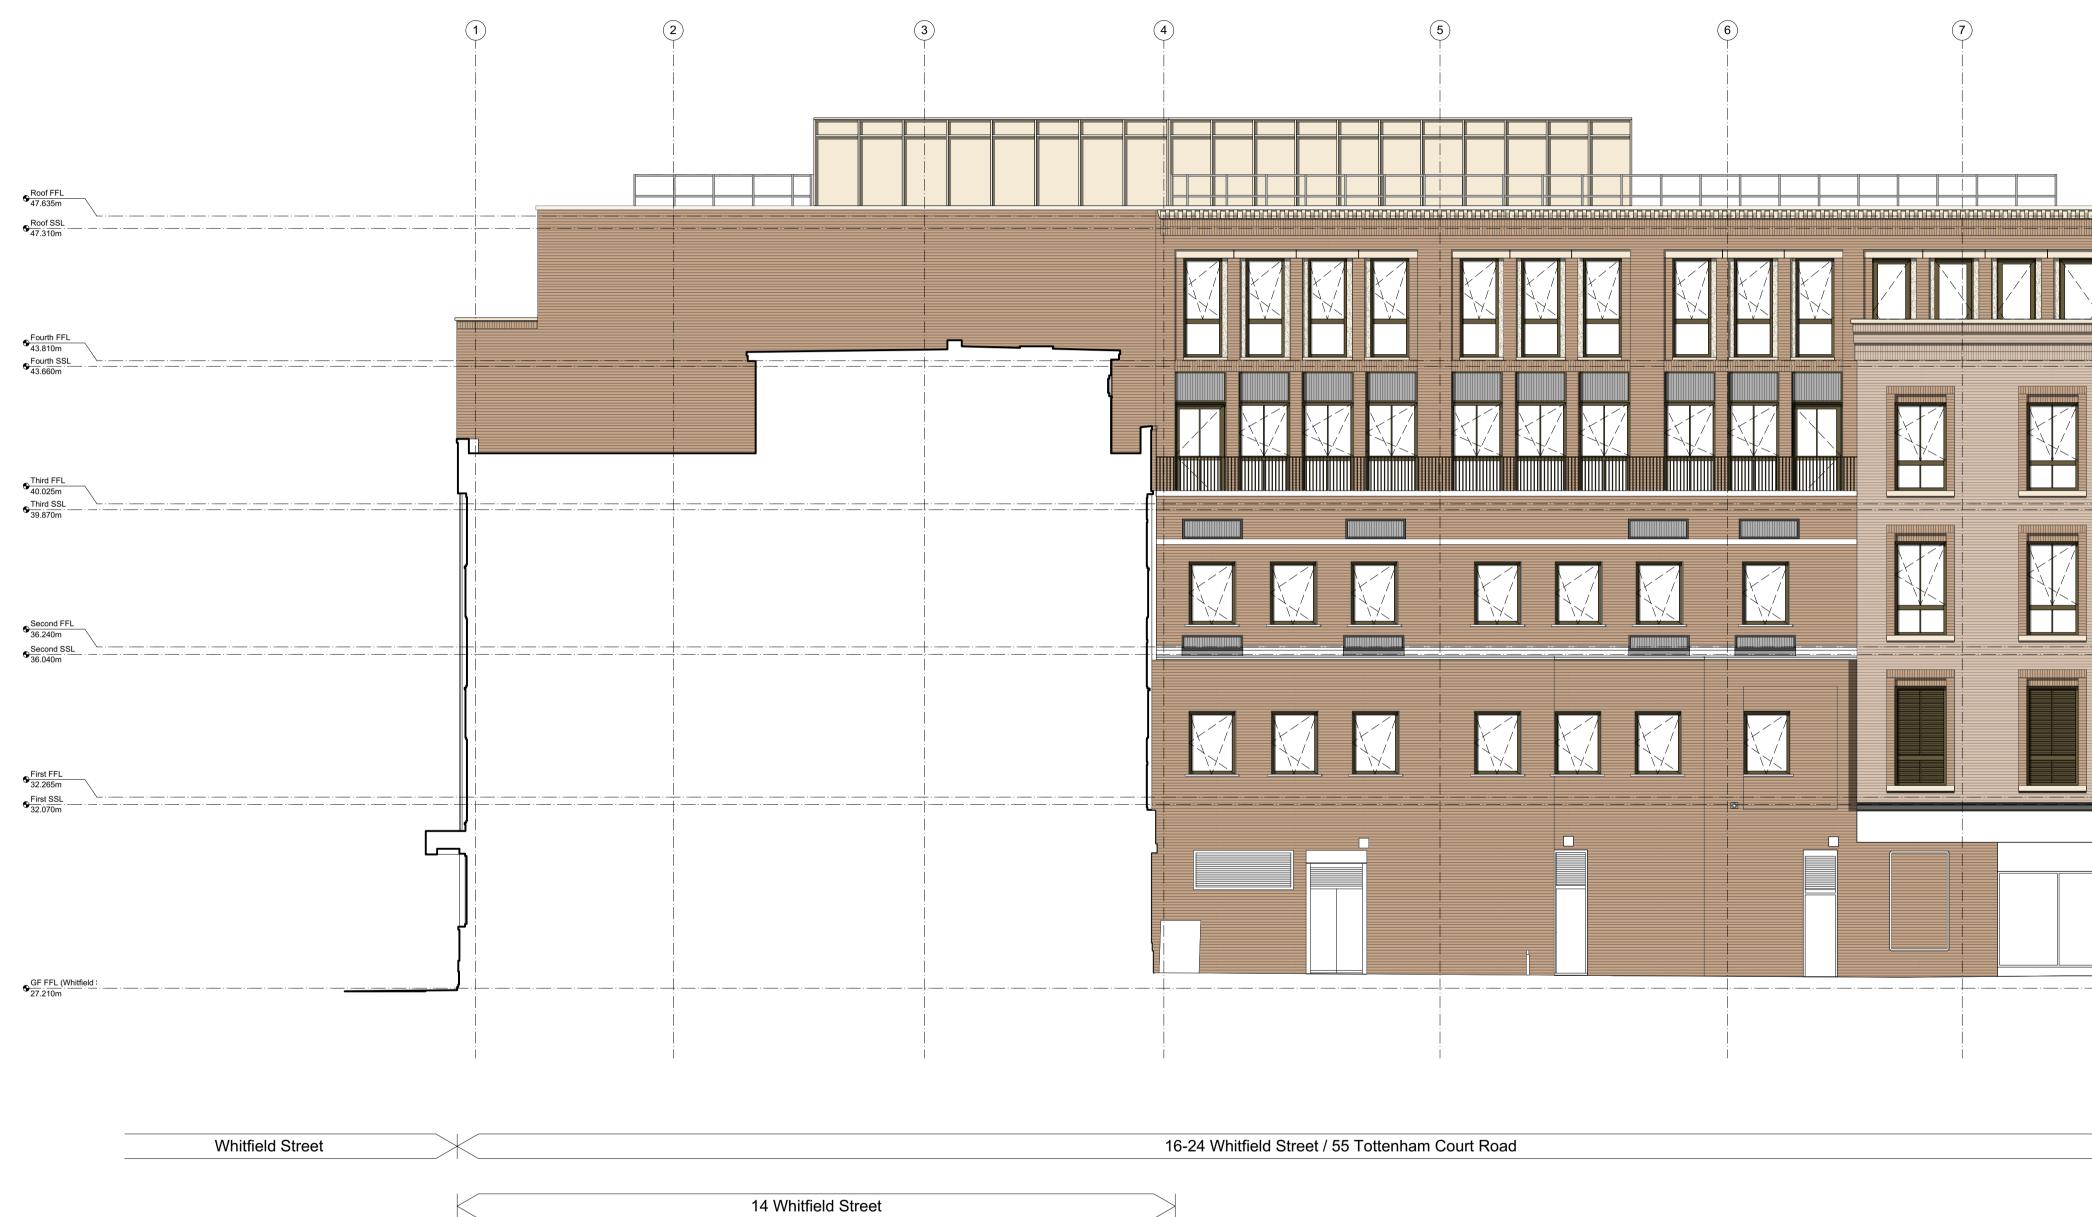

## Proposed South (Kirkman Place) elevation Scale: 1:100 (1)

| All dimensions to be checked on site prior to commencement of any works, and/or preparation of any                                                                  | Revision | Date       | Amendment                                 |
|---------------------------------------------------------------------------------------------------------------------------------------------------------------------|----------|------------|-------------------------------------------|
| shop drawings.                                                                                                                                                      | PL1      | 31/01/2025 | Initial Issue for Non-Material Amendment. |
| Sizes of and dimensions to any structural or services elements are indicative only. See structural and<br>service engineers drawings for actual sizes / dimensions. |          |            |                                           |
| This drawing to be read in conjunction with all other Architect's drawings, specifications and other                                                                |          |            |                                           |
| Consultants' information.                                                                                                                                           |          |            |                                           |
| All proprietary systems shown on this drawing are to be installed strictly in accordance with the<br>Manufacturers/Suppliers recommended details.                   |          |            |                                           |
| Any discrepancies between information shown on this drawing and any other contract information or                                                                   |          |            |                                           |
| manufacturers/suppliers recommendations is to be brought to the attention of the Architect.                                                                         |          |            |                                           |

0

<u>Notes</u> 40 PPC Dark bronze aluminium metal louvre

| 8  |                      |  |
|----|----------------------|--|
|    |                      |  |
|    |                      |  |
|    |                      |  |
|    |                      |  |
| ]  |                      |  |
|    |                      |  |
|    |                      |  |
|    |                      |  |
|    |                      |  |
|    |                      |  |
|    |                      |  |
|    |                      |  |
|    |                      |  |
|    |                      |  |
|    |                      |  |
|    |                      |  |
|    |                      |  |
|    |                      |  |
|    |                      |  |
|    |                      |  |
|    |                      |  |
|    |                      |  |
|    |                      |  |
|    |                      |  |
|    |                      |  |
|    |                      |  |
|    |                      |  |
|    |                      |  |
| ·· |                      |  |
|    |                      |  |
|    |                      |  |
|    |                      |  |
|    |                      |  |
| >  | Tottenham Court Road |  |
|    |                      |  |
|    |                      |  |

5m

10m

20m

| Date                                                        |                    |               | Project Job Ref.<br>Whitfield Street 430 |                                     |             |            |
|-------------------------------------------------------------|--------------------|---------------|------------------------------------------|-------------------------------------|-------------|------------|
|                                                             | Scale<br>1:100@A1  | Drawn<br>LS   | Check<br>DM                              | Title<br>South East Elevation (NMA) |             | halebrown  |
|                                                             | Status<br>PLANNING |               | Client Ref                               | Drwg. no.<br>430(GA)211             | Rev.<br>PL1 | architects |
|                                                             | Hale Brown Ar      | rchitects Lto |                                          |                                     |             |            |
| T: 020 3735 7442 E: mail@halebrown.com W: www.halebrown.com |                    |               |                                          |                                     |             |            |