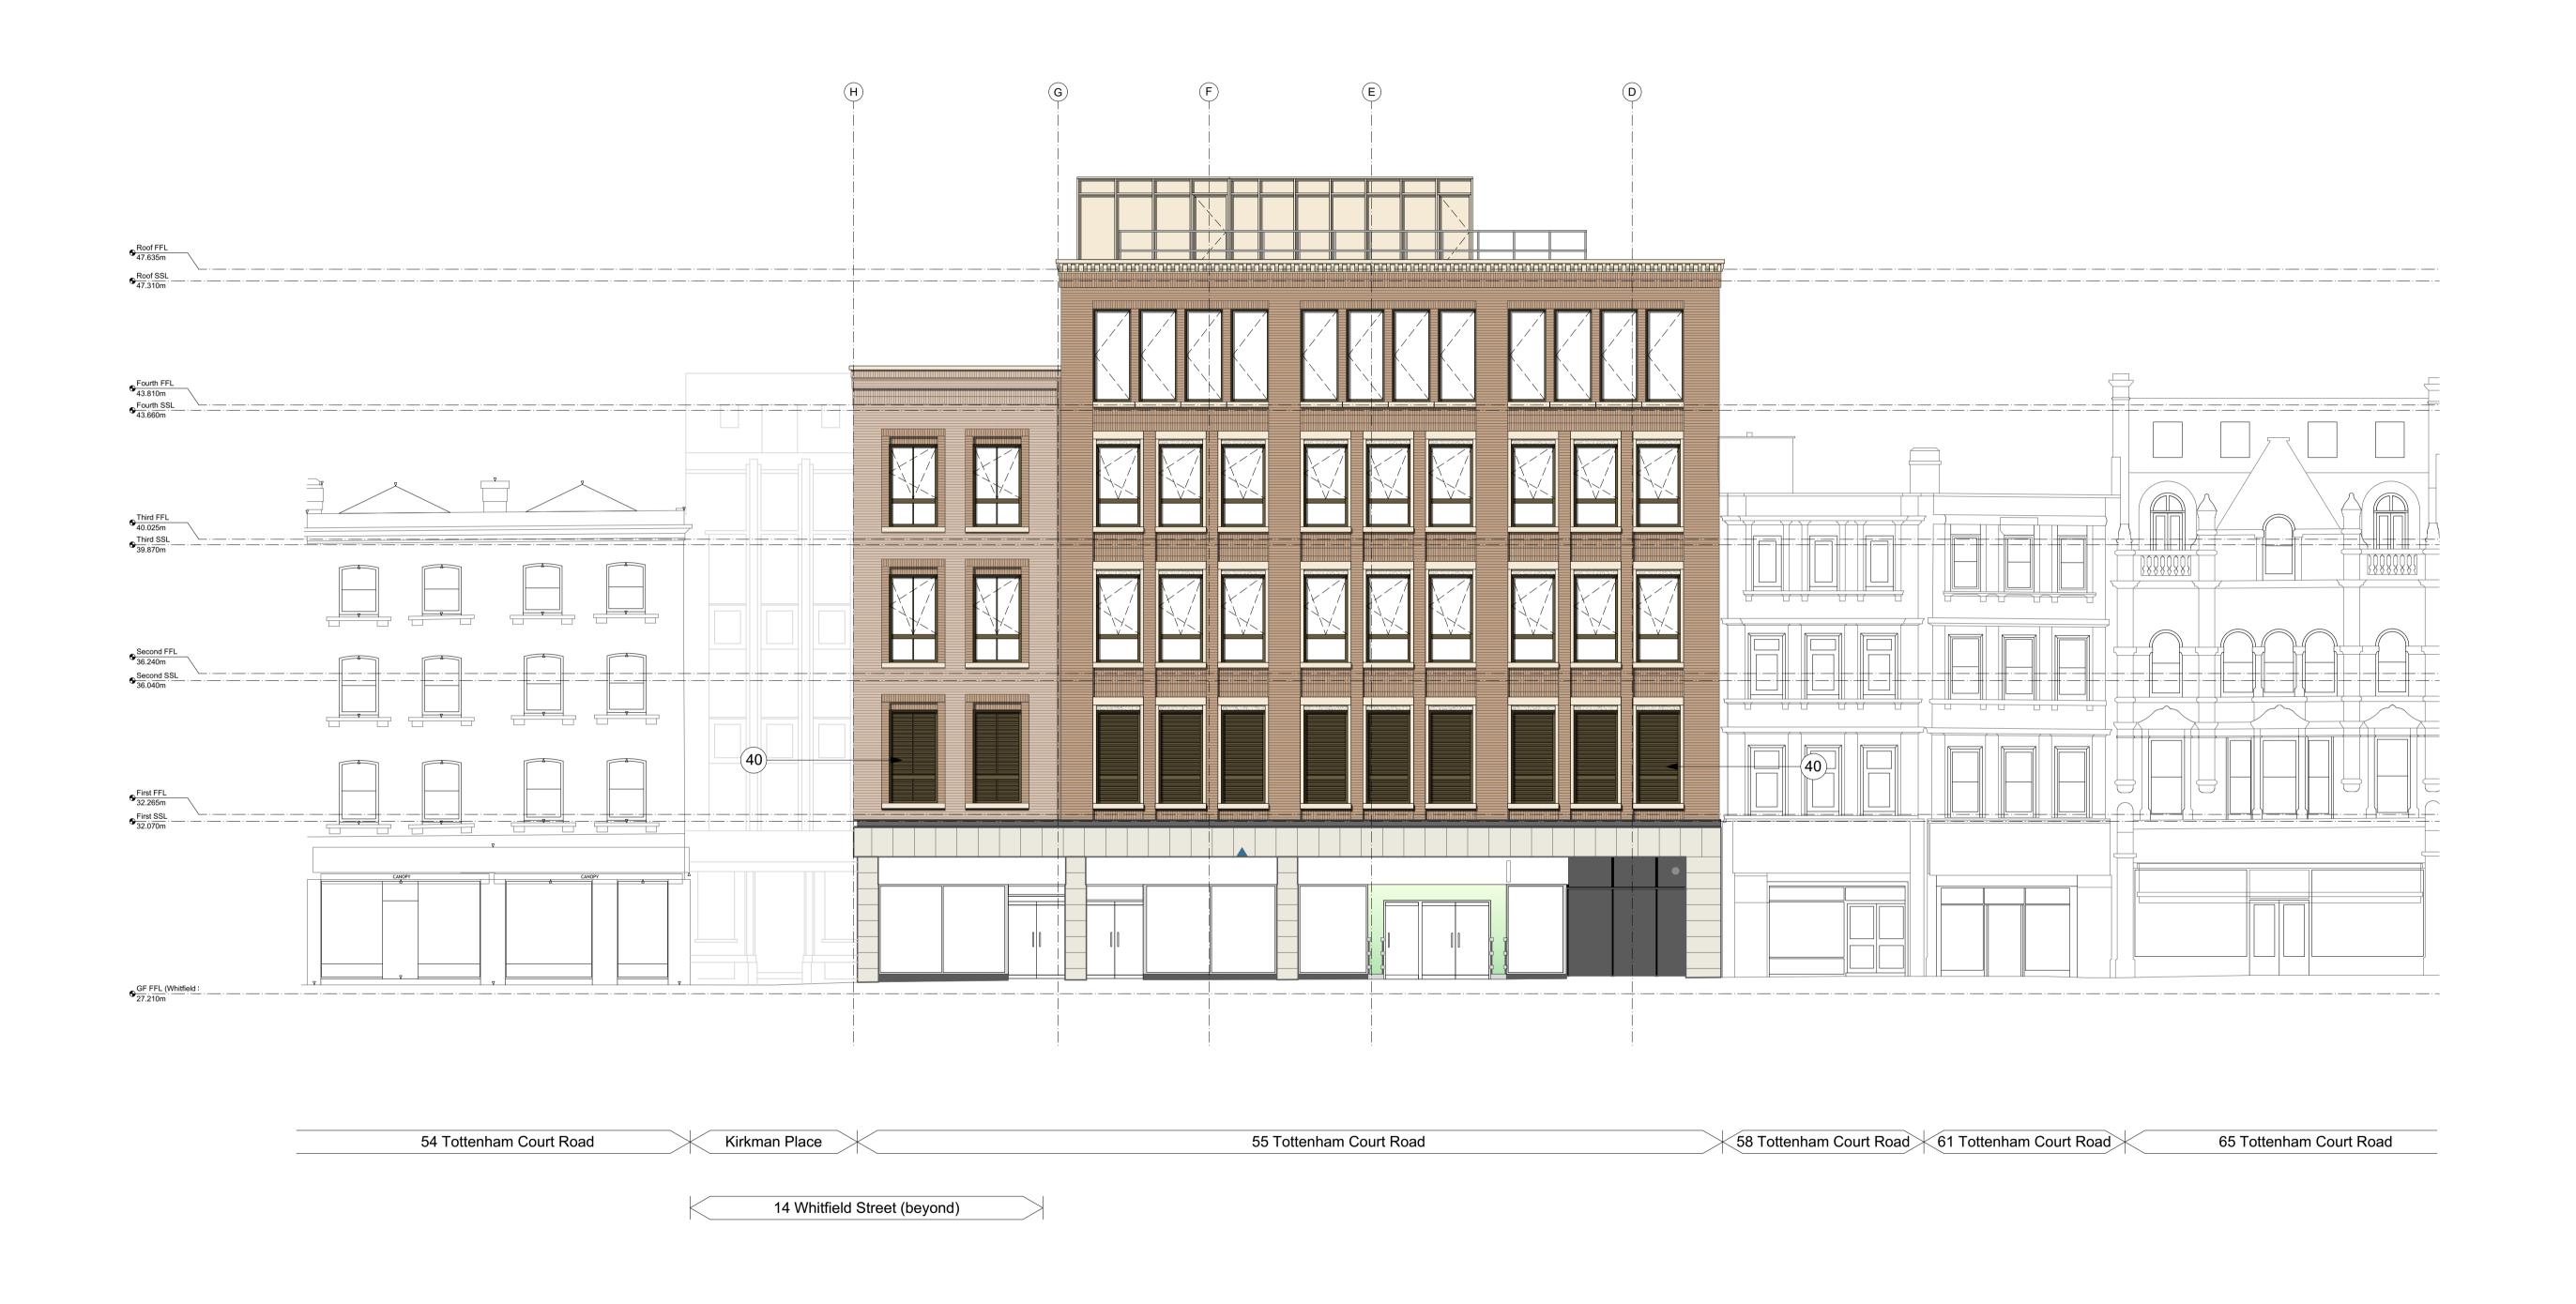

1 Proposed East (Tottenham Court Road) elevation
Scale: 1:100

0 5m 10m 20m

| All dimensions to be checked on site prior to commencement of any works, and/or preparation of any shop drawings.                                                                             | Revision | Date Amendment                                         | Date Project Job Ref.                                                                        |
|-----------------------------------------------------------------------------------------------------------------------------------------------------------------------------------------------|----------|--------------------------------------------------------|----------------------------------------------------------------------------------------------|
|                                                                                                                                                                                               | PL1      | 31/01/2025   Initial Issue for Non-Material Amendment. | Whitfield Street 430 ,                                                                       |
| Sizes of and dimensions to any structural or services elements are indicative only. See structural and service engineers drawings for actual sizes / dimensions.                              |          |                                                        | Scale Drawn Check Title Name Court Road Flevation (NMA)                                      |
| This drawing to be read in conjunction with all other Architect's drawings, specifications and other Consultants' information.                                                                |          |                                                        | 1:100@A1 LS DM Tottenham Court Road Elevation (NMA)                                          |
|                                                                                                                                                                                               |          |                                                        | Status Client Ref Drwg. no. Rev.                                                             |
| All proprietary systems shown on this drawing are to be installed strictly in accordance with the<br>Manufacturers/Suppliers recommended details.                                             |          |                                                        | PLANNING 430(GA)210 PL1 ACCINECTS                                                            |
| Any discrepancies between information shown on this drawing and any other contract information or manufacturers/suppliers recommendations is to be brought to the attention of the Architect. |          |                                                        | Hale Brown Architects Ltd. Unit 1.04, Edinburgh House, 170 Kennington Lane, London, SE11 5DP |
|                                                                                                                                                                                               |          |                                                        | T: 020 3735 7442 E: mail@halebrown.com W: www.halebrown.com                                  |